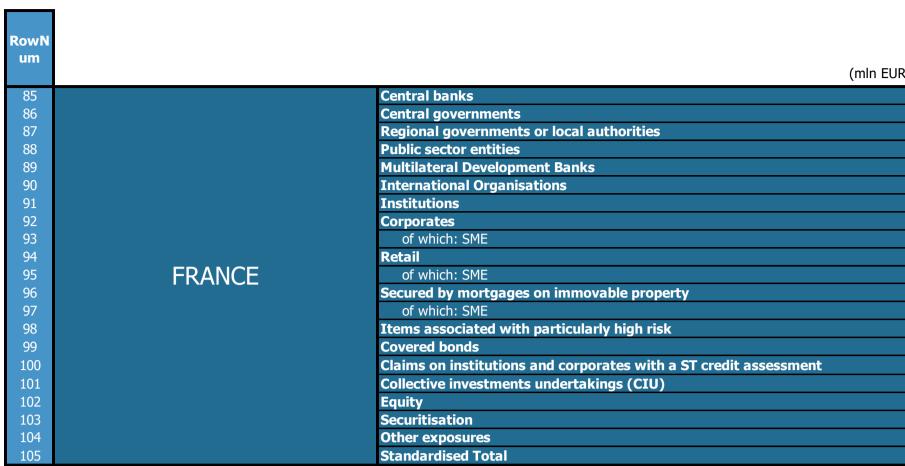

|
| 0                    | 0.00%                                |
| 0                    | 0.00%                                |
| 0                    | 0.00%                                |
| 0                    | 0.00%                                |
| 0                    | 0.00%                                |
| 0                    | 0.00%                                |
| 0                    | 0.00%                                |
| 0                    | 0.00%                                |
|                      |                                      |
| 0                    | 0.00%                                |
| 0                    | 0.00%                                |
|                      |                                      |





|            |             |                                                                   |               |           |               |             |                  | Actual           |                  |     |                                                |                                              |
|------------|-------------|-------------------------------------------------------------------|---------------|-----------|---------------|-------------|------------------|------------------|------------------|-----|------------------------------------------------|----------------------------------------------|
|            |             |                                                                   |               |           |               |             |