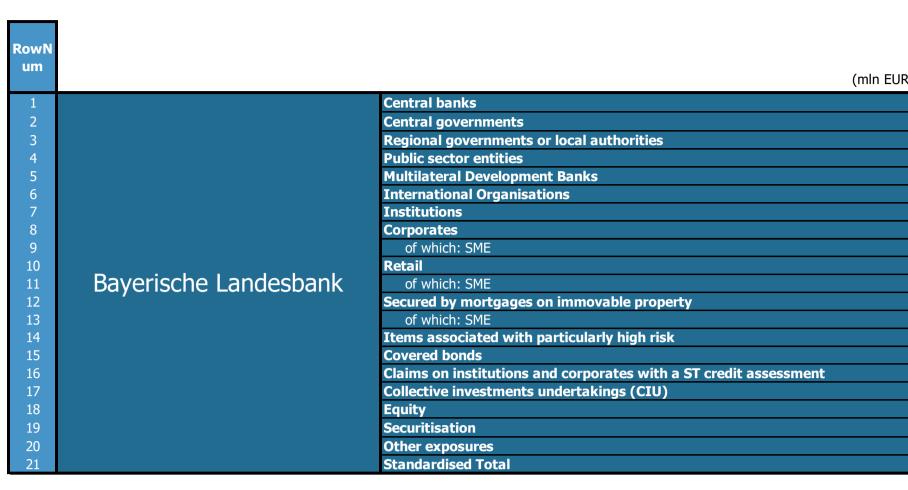

## **2021 EU-wide Stress Test**

| Bank Name    | Bayerische Landesbank |
|--------------|-----------------------|
| LEI Code     | VDYMYTQGZZ6DU0912C88  |
| Country Code | DE                    |

## 2021 EU-wide Stress Test: Summary

|          |        |                                                                                                                                                                                                     |            | Bayerische Landesbank |                   |            |            |                  |            |
|----------|--------|-----------------------------------------------------------------------------------------------------------------------------------------------------------------------------------------------------|------------|-----------------------|-------------------|------------|------------|------------------|------------|
|          |        |                                                                                                                                                                                                     | 1          | 2                     | 3                 | 4          | 5          | 6                | 7          |
|          |        |                                                                                                                                                                                                     | Actual     |                       | Baseline Scenario |            |            | Adverse Scenario |            |
| Ro<br>Nu | w<br>m | (mln EUR, %)                                                                                                                                                                                        | 31/12/2020 | 31/12/2021            | 31/12/2022        | 31/12/2023 | 31/12/2021 | 31/12/2022       | 31/12/2023 |
| 1        |        | Net interest income                                                                                                                                                                                 | 1,752      | 1,808                 | 1,745             | 1,690      | 1,617      | 1,442            | 1,300      |
| Z        | 2      | Gains or losses on financial assets and liabilities held for trading and trading financial assets and trading financial liabilities                                                                 | -20        | 149                   | 149               | 149        | 340        | 112              | 112        |
| 3        | ~      | Impairment (-) or reversal of impairment (+) on financial assets not measured at fair value through profit or loss                                                                                  | -139       | -437                  | -13               | -234       | -998       | -677             | -579       |
| 4        | 4      | Profit or (-) loss for the year                                                                                                                                                                     | 232        | 199                   | 452               | 259        | -760       | -347             | -377       |
| 5        | 5 (    | Coverage ratio: non-performing exposure (%)                                                                                                                                                         | 38.19%     | 37.92%                | 35.63%            | 33.87%     | 47.28%     | 46.13%           | 46.99%     |
| 6        | 5 (    | Common Equity Tier 1 capital                                                                                                                                                                        | 10,301     | 10,432                | 10,485            | 10,624     | 9,177      | 8,663            | 8,011      |
| 7        | 7 -    | Total Risk exposure amount (all transitional adjustments included)                                                                                                                                  | 64,974     | 68,040                | 66,201            | 66,095     | 75,000     | 77,564           | 80,461     |
| 8        | 3      | Common Equity Tier 1 ratio, %                                                                                                                                                                       | 15.85%     | 15.33%                | 15.84%            | 16.07%     | 12.24%     | 11.17%           | 9.96%      |
| 9        | 9      | Fully loaded Common Equity Tier 1 ratio, %                                                                                                                                                          | 15.85%     | 15.33%                | 15.84%            | 16.07%     | 12.24%     | 11.17%           | 9.96%      |
| 1        | 0      | Tier 1 capital                                                                                                                                                                                      | 10,302     | 10,432                | 10,485            | 10,624     | 9,177      | 8,663            | 8,011      |
| 1        | 1      | Total leverage ratio exposures                                                                                                                                                                      | 238,847    | 238,847               | 238,847           | 238,847    | 238,847    | 238,847          | 238,847    |
| 1        | 2 I    | Leverage ratio, %                                                                                                                                                                                   | 4.31%      | 4.37%                 | 4.39%             | 4.45%      | 3.84%      | 3.63%            | 3.35%      |
| 1        | 3 I    | Fully loaded leverage ratio, %                                                                                                                                                                      | 4.31%      | 4.37%                 | 4.39%             | 4.45%      | 3.84%      | 3.63%            | 3.35%      |
|          |        |                                                                                                                                                                                                     |            | Memoran               | dum items         |            |            |                  |            |
| 1        | 4      | Total amount of instruments with mandatory conversion into ordinary shares upon a fixed date in the 2021-2023 period (cumulative conversions) <sup>1</sup>                                          |            | 0                     | 0                 | 0          | 0          | 0                | 0          |
| 1        | 5      | Total Additional Tier 1 and Tier 2 instruments eligible as regulatory capital under the CRR provisions that convert into Common Equity Tier 1 or are written down upon a trigger event <sup>2</sup> |            | 0                     | 0                 | 0          | 0          | 0                | 0          |
| 1        | 6      | Of which: eligible instruments whose trigger is above CET1 capital ratio in the adverse scenario <sup>2</sup>                                                                                       |            | 0                     | 0                 | 0          | 0          | 0                | 0          |