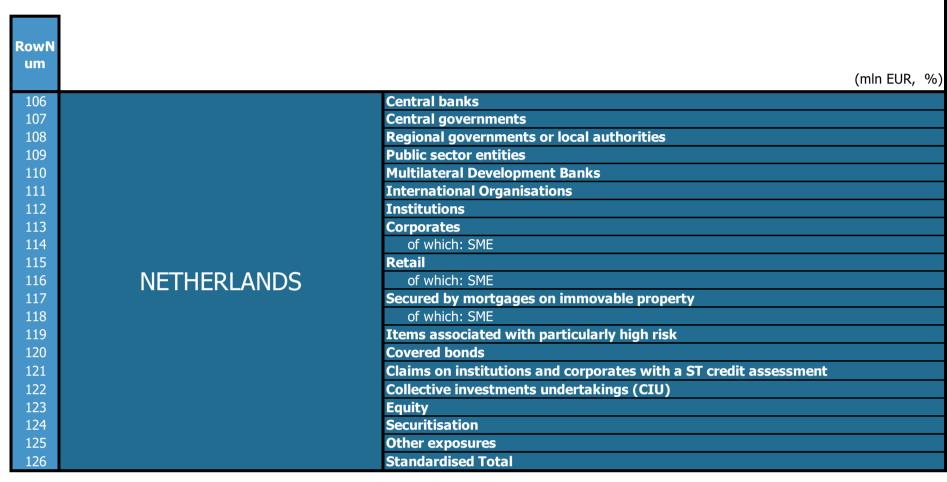

| EBA | EUROPEAN<br>BANKING<br>AUTHORITY |
|-----|----------------------------------|
|-----|----------------------------------|

|              |                                                                 |              |               |           |               |           |               |            |               | Actual     |                  |                    |                  |                                      |                                    |                                    |                                             |
|--------------|-----------------------------------------------------------------|--------------|---------------|-----------|---------------|-----------|---------------|------------|---------------|------------|------------------|--------------------|------------------|--------------------------------------|------------------------------------|------------------------------------|---------------------------------------------|
|              |                                                                 |              |               |           |               |           |               |            |               | 31/12/2020 |                  |                    |                  |                                      |                                    |                                    |                                             |
|              |                                                                 |              |               | Exposu    | ire values    |           |               | Risk expos | ure amounts   |            |                  |                    |                  |                                      |                                    |                                    |                                             |
|              |                                                                 |              | A-:           | IRB       | F-IR          | В         | A-            | IRB        | F-IF          | RB         |                  |                    |                  | Stock of                             | Stock of                           | Stock of                           | Coverage Ratio -                            |
| RowN<br>um   |                                                                 | (mln EUR, %) | Non-defaulted | Defaulted | Non-defaulted | Defaulted | Non-defaulted | Defaulted  | Non-defaulted | Defaulted  | Stage 1 exposure | Stage 2 exposure S | stage 3 exposure | e provisions for<br>Stage 1 exposure | provisions for<br>Stage 2 exposure | provisions for<br>Stage 3 exposure | Stage 3 exposure                            |
| 91           | Central banks                                                   |              | 0             | (         | 0 0           |           | 0 0           |            | 0 0           |            | 0 0              | 0                  |                  | 0                                    | 0 (                                | ) C                                | ) -                                         |
| 92           | Central governments                                             |              | 0             | (         | 229           |           | 0 0           |            | 0 0           |            | 0 0              | 149                | 14               | 4                                    | 0 1                                | . 0                                | 0.00%                                       |
| 93           | Institutions                                                    |              | 0             | (         | 598           |           | 0 0           |            | 88            |            | 0 38             | 9                  | (                | 0                                    | 0 (                                | ) C                                | ) -                                         |
| 94           | Corporates                                                      |              | 0             | (         | 2,425         |           | 0 0           | )          | 1,072         |            | 0 1,784          | 427                | (                | 0 4                                  | 4 4                                | K C                                | 59.11%                                      |
| 95           | Corporates - Of Which: Specialised Lending                      |              | 0             | (         | 0 1,113       |           | 0 0           | )          | ) 492         |            | 0 704            | 342                | (                | 0                                    | 3                                  | S C                                | ) -                                         |
| 96           | Corporates - Of Which: SME                                      |              | 0             | (         | 509           |           | 0 0           | )          | 0 173         |            | 0 518            | 9                  |                  | 0                                    | 0 (                                | ) C                                | ) 59.11%<br>) 14.54%                        |
| 97           | Retail                                                          |              | 6             | (         | 0 0           |           | ) 1           | (          | 0 0           |            | 0 3              | 0                  |                  | 0                                    | 0 (                                | ) C                                | 14.54%                                      |
| 98           | Retail - Secured on real estate property                        |              | 1             | (         | 0 0           |           | 0 0           | )          | 0 0           |            | 0 1              | 0                  | (                | 0                                    | 0 (                                | ) C                                | ) -                                         |
|              | Retail - Secured on real estate property - Of Which: SME        |              | 0             | (         | 0 0           |           | 0 0           | )          | 0 0           |            | 0 0              | 0                  | (                | 0                                    | 0 (                                | ) C                                | ) -                                         |
| 100 NETHERLA | NDS Retail - Secured on real estate property - Of Which: non-Si | ME           | 1             | (         | 0 0           |           | 0 0           | )          | 0 0           |            | 0 1              | 0                  |                  | 0                                    | 0 (                                | ) C                                | ) -                                         |
| 101          | Retail - Qualifying Revolving                                   |              | 4             | (         | 0 0           |           | 0 0           | )          | 0 0           |            | 0 2              | 0                  |                  | 0                                    | 0 (                                | ) C                                | 59.11%                                      |
| 102          | Retail - Other Retail                                           |              | 1             | (         | 0 0           |           | ) 1           | (          | 0 0           |            | 0 1              | 0                  |                  | 0                                    | 0 (                                | ) C                                | 13.86%                                      |
| 103          | Retail - Other Retail - Of Which: SME                           |              | 0             | (         | 0 0           |           | 0 0           | )          | 0 0           |            | 0 0              | 0                  |                  | 0                                    | 0 (                                | ) C                                | 59.11%                                      |
| 104          | Retail - Other Retail - Of Which: non-SME                       |              | 1             | (         | 0 0           |           | ) 1           | (          | 0 0           |            | 0 1              | 0                  | (                | 0                                    | 0 (                                | ) C                                | D 59.11%<br>D 13.86%<br>D 59.11%<br>D 7.70% |
| 105          | Equity                                                          |              | 0             | (         | )             |           | 0             | ) (        | D             |            | 0                | 0                  | (                | 0                                    | 0 (                                | ) C                                | ) -                                         |
| 106          | Securitisation                                                  |              |               |           |               |           |               |            |               |            |                  |                    |                  |                                      |                                    |                                    |                                             |
| 107          | Other non-credit obligation assets                              |              | 0             | (         | D             |           | 0             | ) (        | 0             |            | 0                | 0                  | (                | 0                                    | 0 (                                | ) C                                | ) -                                         |
| 108          | IRB TOTAL                                                       |              | 6             | (         | 3,253         |           | ) 1           | (          | ) 1,160       |            | 0 1,825          | 585                | 15               | 5 4                                  | 1 5                                | 0                                  | 0.68%                                       |