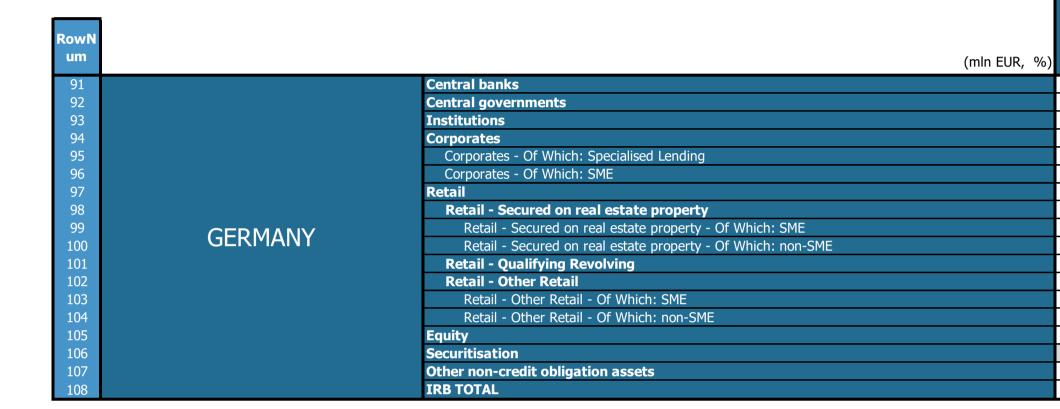

#### 2021 EU-wide Stress Test: Credit risk COVID-19 IRB BNP Paribas

Moratoria - Actual

| EBA EUROPEAN<br>BANKING<br>AUTHORITY |                                                              |         |          |             | 2021 E      | U-wide S |                                  | <b>est: Cr</b> o<br>BNP Pariba |                                  | COVIE    | <b>D-19 IR</b>                   | B                          |                     |                     |                           |
|--------------------------------------|--------------------------------------------------------------|---------|----------|-------------|-------------|----------|----------------------------------|--------------------------------|----------------------------------|----------|----------------------------------|----------------------------|---------------------|---------------------|---------------------------|
|                                      |                                                              | 15      | 16       | 17          | 18          | 19       | 20                               | 21                             | 22                               | 23       | 24                               | 25                         | 26                  | 27                  | 28                        |
|                                      |                                                              |         |          |             |             |          |                                  | Public guara                   | ntees - Actual                   |          |                                  |                            |                     |                     |                           |
|                                      |                                                              |         |          |             |             |          |                                  | 31/12                          | 2/2020                           |          |                                  |                            |                     |                     |                           |
|                                      |                                                              | Exposur | e values | Risk exposı | ire amounts | Stage 1  | Stage 1<br>exposure, of<br>which | Stage 2                        | Stage 2<br>exposure, of<br>which | Stage 3  | Stage 3<br>exposure, of<br>which | Stock of<br>provisions for |                     |                     | Coverage Ratio<br>Stage 3 |
| Row<br>Num                           | (mln EUF                                                     | A-IRB   | F-IRB    | A-IRB       | F-IRB       | exposure | guaranteed<br>amount             | exposure                       | guaranteed<br>amount             | exposure | guaranteed<br>amount             | Stage 1<br>exposure        | Stage 2<br>exposure | Stage 3<br>exposure | exposure                  |
| 1                                    | Central banks                                                |         |          |             |             |          | amount                           |                                |                                  |          | amount                           |                            |                     |                     |                           |
| 2                                    | Central governments                                          |         |          |             |             |          |                                  |                                |                                  |          |                                  |                            |                     |                     |                           |
| 3                                    | Institutions                                                 |         |          |             |             |          |                                  |                                |                                  |          |                                  |                            |                     |                     |                           |
| 4                                    | Corporates                                                   | 15,917  | (        | 3,063       |             | 0 14,547 | 12,705                           | 1,263                          | 1,104                            | 10       | )7 9                             | 16                         | 14                  | 4                   | 4 3.64                    |
| 5                                    | Corporates - Of Which: Specialised Lending                   | 0       | (        | 0 0         |             | 0 0      | 0                                | C                              | 0                                |          | 0                                | 0 0                        | (                   | 0 0                 | J -                       |
| 6                                    | Corporates - Of Which: SME                                   | 5,161   | (        | 833         |             | 0 4,843  | 4,237                            | 282                            |                                  | 3        | 36 3                             | 2 4                        | 2                   | 2 1                 | 1 3.22                    |
| 7                                    | Retail                                                       | 5,781   | (        | ) 378       |             | 0 5,352  | 4,681                            | 413                            | 363                              | 1        | .6 1                             | 5 3                        |                     | 3 2                 | 2 11.84                   |
| 8                                    | Retail - Secured on real estate property                     | 40      | (        | ) 21        |             | 0 35     | 27                               | 6                              | 6 4                              |          | 0                                | 0 0                        | (                   | 0 0                 | J -                       |
| <sup>9</sup> BNP Paribas             | Retail - Secured on real estate property - Of Which: SME     | 40      | (        | ) 21        |             | 0 34     | . 27                             | 6                              | 6 4                              |          | 0                                | 0 0                        | (                   | 0 0                 | J -                       |
| 10                                   | Retail - Secured on real estate property - Of Which: non-SME | 0       | (        | 0 0         |             | 0 0      | 0                                | C                              | 0                                |          | 0                                | 0 0                        | (                   | 0 0                 | J -                       |
| 11                                   | Retail - Qualifying Revolving                                | 0       | (        | 0 0         |             | 0 0      | 0                                | C                              | 0                                |          | 0                                | 0 0                        | (                   | 0                   | <u>ן ר</u>                |
| 12                                   | Retail - Other Retail                                        | 5,741   | (        | ) 357       |             | 0 5,317  | 4,654                            | 408                            | 358                              | 1        | .6 1                             | 5 3                        | 2                   | 2 2                 | 2 11.84                   |
| 13                                   | Retail - Other Retail - Of Which: SME                        | 5,724   | (        | 356         |             | 0 5,302  | 4,641                            | 406                            | 357                              | 1        | .6 1                             | 5 3                        | 2                   | 2 2                 | 2 11.84                   |
| 14                                   | Retail - Other Retail - Of Which: non-SME                    | 17      | (        | ) 1         |             | 0 15     | 13                               | 2                              | 2                                |          | 0                                | 0 0                        | (                   | 0 0                 | <u>ງ</u> -                |
| 15                                   | Equity                                                       |         |          |             |             |          |                                  |                                |                                  |          |                                  |                            |                     |                     |                           |
| 16                                   | Securitisation                                               |         |          |             |             |          |                                  |                                |                                  |          |                                  |                            |                     |                     |                           |
| 17                                   | Other non-credit obligation assets                           |         |          |             |             |          |                                  |                                |                                  |          |                                  |                            |                     |                     |                           |
| 18                                   | IRB TOTAL                                                    | 21,706  | C        | 3,444       |             | 0 19,905 | 17,392                           | 1,677                          | 1,468                            | 124      | 4 10                             | 6 19                       | 16                  | 6                   | 6 4.749                   |