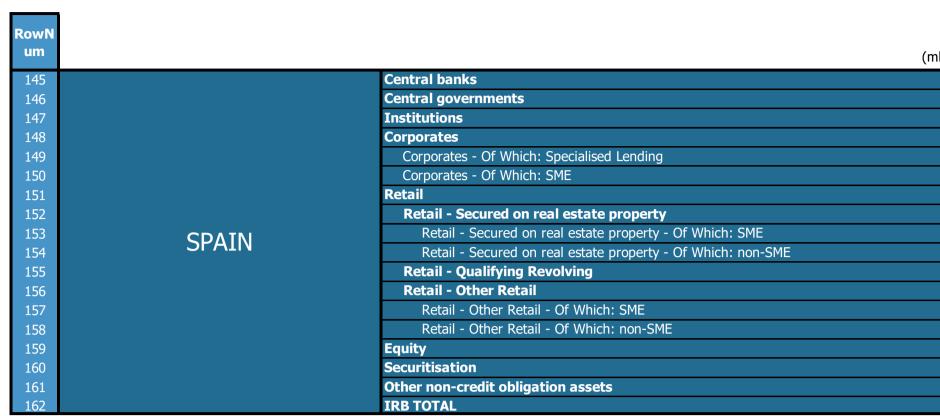

| 0 -                                  |
|    | 39,630                   | 3,955      | 424              | 17                                             | 69                                             | 146                                            | 34.32%                               | 38,835           | 4,571            | 604              | 15                                             | 72                                             | 188                                            | 31.19%                               | 38,359           | 4,884 76                          | 7 14                                             | 77 22                                                                                  | 27 29.58%                            |









|           | 16              | 17               | 18               | 19                                             | 20                                            | 21                                               | 22                                   | 23               | 24                   | 25                  | 26                                             | 27                                             | 28                                             | 29                                   | 30                  | 31                 | 32             | 33                                             | 34                                             | 35                                             | 36                                   |
|-----------|-----------------|----------