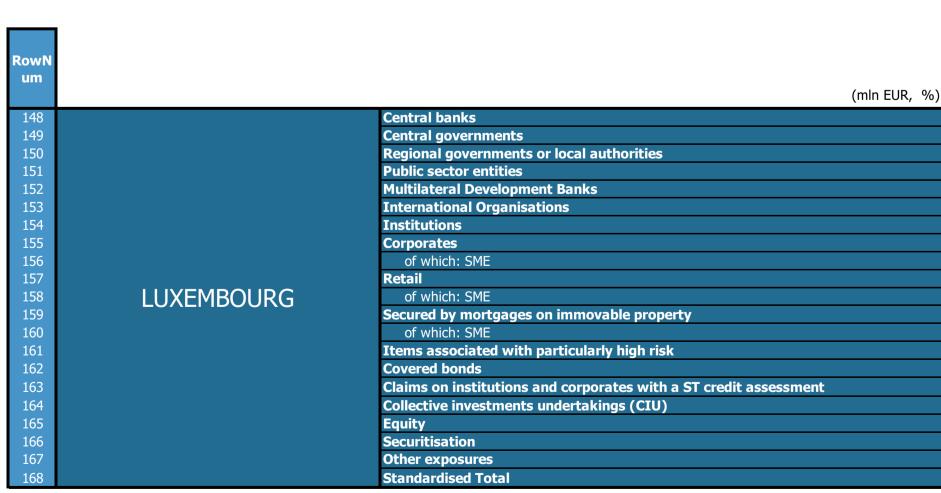

|       |                                                              |                     |                                                          |                     |                                                          |                     |                                                          |                                                   |                                                   |                                                   |                                       |                     |                                                          |                  | P                                                        | Public guarantees   | - Adverse Scena                                          | ario                                              |                                                   |                                                   |                                       |                     |                                                          |                     |                                                          |                     |                                                          |                                                   |                                                   |                                                   |                                        |
|-------|--------------------------------------------------------------|---------------------|----------------------------------------------------------|---------------------|----------------------------------------------------------|---------------------|----------------------------------------------------------|---------------------------------------------------|---------------------------------------------------|---------------------------------------------------|---------------------------------------|---------------------|----------------------------------------------------------|------------------|----------------------------------------------------------|---------------------|----------------------------------------------------------|---------------------------------------------------|---------------------------------------------------|---------------------------------------------------|---------------------------------------|---------------------|----------------------------------------------------------|---------------------|----------------------------------------------------------|---------------------|----------------------------------------------------------|---------------------------------------------------|---------------------------------------------------|---------------------------------------------------|----------------------------------------|
|       |                                                              |                     |                                                          |                     |                                                          | 31/12               | 2/2021                                                   |                                                   |                                                   |                                                   |                                       |                     |                                                          |                  |                                                          | 31/12               | 2/2022                                                   |                                                   |                                                   |                                                   |                                       |                     |                                                          |                     |                                                          | 31/1                | 2/2023                                                   |                                                   |                                                   |                                                   |                                        |
|       | (mln EUR,  %                                                 | Stage 1<br>exposure | Stage 1<br>exposure, of<br>which<br>guaranteed<br>amount | Stage 2<br>exposure | Stage 2<br>exposure, of<br>which<br>guaranteed<br>amount | Stage 3<br>exposure | Stage 3<br>exposure, of<br>which<br>guaranteed<br>amount | Stock of<br>provisions for<br>Stage 1<br>exposure | Stock of<br>provisions for<br>Stage 2<br>exposure | Stock of<br>provisions for<br>Stage 3<br>exposure | Coverage Ratio<br>Stage 3<br>exposure | Stage 1<br>exposure | Stage 1<br>exposure, of<br>which<br>guaranteed<br>amount | Stage 2 exposure | Stage 2<br>exposure, of<br>which<br>guaranteed<br>amount | Stage 3<br>exposure | Stage 3<br>exposure, of<br>which<br>guaranteed<br>amount | Stock of<br>provisions for<br>Stage 1<br>exposure | Stock of<br>provisions for<br>Stage 2<br>exposure | Stock of<br>provisions for<br>Stage 3<br>exposure | Coverage Ratio<br>Stage 3<br>exposure | Stage 1<br>exposure | Stage 1<br>exposure, of<br>which<br>guaranteed<br>amount | Stage 2<br>exposure | Stage 2<br>exposure, of<br>which<br>guaranteed<br>amount | Stage 3<br>exposure | Stage 3<br>exposure, of<br>which<br>guaranteed<br>amount | Stock of<br>provisions for<br>Stage 1<br>exposure | Stock of<br>provisions for<br>Stage 2<br>exposure | Stock of<br>provisions for<br>Stage 3<br>exposure | r Coverage Rati<br>Stage 3<br>exposure |
|       | Central banks                                                |                     |                                                          |                     |                                                          |                     |                                                          |                                                   |                                                   |                                                   |                                       |                     |                                                          |                  |                                                          |                     |                                                          |                                                   |                                                   |                                                   |                                       |                     |                                                          |                     |                                                          |                     |                                                          |                                                   |                                                   |                                                   |                                        |
|       | Central governments<br>Institutions<br>Corporates            |                     |                                                          |                     |                                                          |                     |                                                          |                                                   |                                                   |                                                   |                                       |                     |                                                          |                  |                                                          |                     |                                                          |                                                   |                                                   |                                                   |                                       |                     |                                                          |                     |                                                          |                     |                                                          |                                                   |                                                   |                                                   |                                        |
|       | Institutions                                                 |                     |                                                          |                     | -                                                        |                     |                                                          |                                                   |                                                   | -                                                 |                                       |                     |                                                          |                  |                                                          |                     |                                                          |                                                   |                                                   |                                                   | -                                     |                     |                                                          |                     |                                                          |                     |                                                          |                                                   | . = 2                                             | -                                                 |                                        |
|       | Corporates                                                   | 2,757               | 7 2,253                                                  | 465                 | 5 381                                                    | 60                  | 49                                                       | 9 2                                               | 2 134                                             | 4 3                                               | 3 5.02%                               | 2,529               | 2,066                                                    | 604              | 495                                                      | 5 149               | 9 12                                                     | 22                                                | 1 10                                              | 8                                                 | 6 4.05%                               | 2,40                | 6 1,966                                                  | 643                 | 527                                                      | 23                  | 3 191                                                    | 1                                                 | 172                                               | 8                                                 | 8 3.6                                  |
|       | Corporates - Of Which: Specialised Lending                   |                     |                                                          |                     |                                                          |                     |                                                          | _                                                 |                                                   |                                                   |                                       |                     |                                                          |                  |                                                          |                     |                                                          |                                                   |                                                   |                                                   |                                       |                     |                                                          |                     |                                                          |                     |                                                          |                                                   |                                                   |                                                   | 4                                      |
|       | Corporates - Of Which: SME                                   |                     |                                                          |                     |                                                          |                     |                                                          |                                                   |                                                   |                                                   |                                       | =                   |                                                          |                  |                                                          |                     |                                                          |                                                   |                                                   |                                                   |                                       |                     |                                                          |                     |                                                          | -                   |                                                          | -                                                 |                                                   |                                                   |                                        |
|       | Retail                                                       | 803                 | 3 658                                                    | 100                 | 0 82                                                     | 25                  | 21                                                       | 1 0                                               | 0 14                                              | 4 1                                               | 5.18%                                 | 743                 | 609                                                      | 126              | 103                                                      | 3 59                | 2                                                        | 48                                                | 0                                                 | 8                                                 | 2 3.45%                               | 70                  | 2 575                                                    | 132                 | 108                                                      | 9                   | 5 78                                                     | 0                                                 | 19                                                | 3                                                 | 3 2.0                                  |
|       | Retail - Secured on real estate property                     |                     |                                                          |                     |                                                          |                     |                                                          |                                                   |                                                   |                                                   |                                       |                     |                                                          |                  |                                                          |                     |                                                          |                                                   |                                                   |                                                   |                                       |                     |                                                          |                     |                                                          |                     |                                                          |                                                   |                                                   |                                                   | 4                                      |
| ITALY | Retail - Secured on real estate property - Of Which: SME     |                     |                                                          | -                   |                                                          | -                   |                                                          |                                                   |                                                   | -                                                 |                                       |                     |                                                          |                  |                                                          |                     |                                                          |                                                   | 2                                                 |                                                   |                                       |                     | -                                                        | -                   |                                                          |                     |                                                          |                                                   |                                                   |                                                   | 4                                      |
|       | Retail - Secured on real estate property - Of Which: non-SME | (                   | 0 0                                                      | (                   | 0 0                                                      | 0                   | 0                                                        | 0 0                                               | 0 0                                               | 0 0                                               | ) -                                   | 0                   | 0                                                        | 0                | 0                                                        | 0 0                 | )                                                        | 0                                                 | 0                                                 | 0                                                 | 0 -                                   |                     | 0 0                                                      | C                   | 0                                                        |                     | 0 0                                                      | 0                                                 | 0                                                 | 0                                                 | 0 -                                    |
|       | Retail - Qualifying Revolving                                |                     |                                                          |                     |                                                          |                     |                                                          |                                                   |                                                   |                                                   |                                       |                     |                                                          |                  |                                                          |                     |                                                          |                                                   |                                                   |                                                   |                                       |                     |                                                          |                     |                                                          |                     |                                                          |                                                   |                                                   |                                                   | 4                                      |
|       | Retail - Other Retail                                        |                     |                                                          |                     |                                                          |                     |                                                          |                                                   |                                                   |                                                   |                                       |                     |                                                          |                  |                                                          |                     |                                                          |                                                   |                                                   |                                                   |                                       |                     |                                                          |                     |                                                          |                     |                                                          |                                                   |                                                   |                                                   |                                        |
|       | Retail - Other Retail - Of Which: SME                        |                     |                                                          |                     |                                                          |                     |                                                          |                                                   |                                                   |                                                   |                                       |                     |                                                          |                  |                                                          |                     |                                                          |                                                   |                                                   |                                                   |                                       |                     |                                                          |                     |                                                          |                     |                                                          |                                                   |                                                   |                                                   | 4                                      |
|       | Retail - Other Retail - Of Which: non-SME                    |                     |                                                          |                     |                                                          |                     |                                                          |                                                   |                                                   |                                                   |                                       |                     |                                                          |                  |                                                          |                     |                                                          |                                                   |                                                   |                                                   |                                       |                     |                                                          |                     |                                                          |                     |                                                          |                                                   |                                                   |                                                   |                                        |
|       | Equity                                                       |                     |                                                          |                     |                                                          |                     |                                                          |                                                   |                                                   |                                                   |                                       |                     |                                                          |                  |                                                          |                     |                                                          |                                                   | _                                                 |                                                   |                                       |                     |                                                          |                     |                                                          |                     |                                                          |                                                   |                                                   |                                                   | 4                                      |
|       | Securitisation                                               |                     |                                                          |                     |                                                          |                     |                                                          |                                                   |                                                   |                                                   |                                       |                     |                                                          |                  |                                                          |                     |                                                          |                                                   |                                                   |                                                   |                                       |                     |                                                          |                     |                                                          |                     |                                                          |                                                   |                                                   |                                                   | 4                                      |
|       | Other non-credit obligation assets                           |                     |                                                          |                     |                                                          |                     |                                                          |                                                   |                                                   |                                                   |                                       |                     |                                                          |                  |                                                          |                     |                                                          |                                                   |                                                   |                                                   |                                       |                     |                                                          |                     |                                                          |                     |                                                          |                                                   |                                                   |                                                   |                                        |
|       | IRB TOTAL                                                    | 3,560               | 0 2,911                                                  | 565                 | 5 463                                                    | 85                  | 70                                                       | 0  16                                             | 6  22                                             | 2  21                                             | L 24.92%                              | <b>3,272</b>        | 2,675                                                    | 731              | 599                                                      | 208                 | 6  <b>17</b>                                             | 71 1                                              | 2  2                                              | 4  5                                              | <b>1</b> 24.38%                       | 3,10                | 7 2,541                                                  | 776                 | 635                                                      | 328                 | 8  268                                                   | 10                                                | 21                                                | 78                                                | 23.8 <sup>-</sup> 23.8 <sup>-</sup>    |

|            |         |                                                              |             |                     |                                                          |                     |                                                          |                     |                                                          |                                                  |                                                    |                                                 |                                        |                    |                          |                                               |                                                          | Public guarantee    | es - Adverse Scena                                       | ario                                              |                                                   |                                                   |                                        |                         |                                                          |                     |                                                          |                     |                                                          |                                                   |                                                   |                                                   |                                         |
|------------|---------|--------------------------------------------------------------|-------------|---------------------|----------------------------------------------------------|---------------------|----------------------------------------------------------|---------------------|----------------------------------------------------------|--------------------------------------------------|----------------------------------------------------|-------------------------------------------------|----------------------------------------|--------------------|--------------------------|-----------------------------------------------|----------------------------------------------------------|---------------------|----------------------------------------------------------|---------------------------------------------------|---------------------------------------------------|---------------------------------------------------|----------------------------------------|-------------------------|----------------------------------------------------------|---------------------|----------------------------------------------------------|---------------------|----------------------------------------------------------|---------------------------------------------------|---------------------------------------------------|---------------------------------------------------|-----------------------------------------|
|            |         |                                                              |             |                     |                                                          |                     |                                                          | 31/:                | 12/2021                                                  |                                                  |                                                    |                                                 |                                        |                    |                          |                                               |                                                          | 31/:                | 12/2022                                                  |                                                   |                                                   |                                                   |                                        |                         |                                                          |                     |                                                          | 31/1                | 2/2023                                                   |                                                   |                                                   |                                                   |                                         |
| Row<br>Num |         |                                                              | (mln EUR,%) | Stage 1<br>exposure | Stage 1<br>exposure, of<br>which<br>guaranteed<br>amount | Stage 2<br>exposure | Stage 2<br>exposure, of<br>which<br>guaranteed<br>amount | Stage 3<br>exposure | Stage 3<br>exposure, of<br>which<br>guaranteed<br>amount | Stock of<br>provisions fo<br>Stage 1<br>exposure | Stock of<br>r provisions fo<br>Stage 2<br>exposure | Stock of<br>provisions f<br>Stage 3<br>exposure | for Coverage Ra<br>Stage 3<br>exposure | ntio - Sta<br>expo | nge 1 expo<br>osure guar | age 1<br>sure, of<br>hich<br>ranteed<br>nount | Stage 2<br>exposure, of<br>which<br>guaranteed<br>amount | Stage 3<br>exposure | Stage 3<br>exposure, of<br>which<br>guaranteed<br>amount | Stock of<br>provisions for<br>Stage 1<br>exposure | Stock of<br>provisions for<br>Stage 2<br>exposure | Stock of<br>provisions for<br>Stage 3<br>exposure | r Coverage Rati<br>Stage 3<br>exposure | o - Stage 1<br>exposure | Stage 1<br>exposure, of<br>which<br>guaranteed<br>amount | Stage 2<br>exposure | Stage 2<br>exposure, of<br>which<br>guaranteed<br>amount | Stage 3<br>exposure | Stage 3<br>exposure, of<br>which<br>guaranteed<br>amount | Stock of<br>provisions for<br>Stage 1<br>exposure | Stock of<br>provisions for<br>Stage 2<br>exposure | Stock of<br>provisions for<br>Stage 3<br>exposure | Coverage Ratio -<br>Stage 3<br>exposure |
| 91         |         | Central banks                                                |             |                     |                                                          |                     |                                                          |                     |                                                          |                                                  |                                                    |                                                 |                                        |                    |                          |                                               |                                                          |                     |                                                          |                                                   |                                                   |                                                   |                                        |                         |                                                          |                     |                                                          |                     |                                                          |                                                   |                                                   |                                                   |                                         |
| 92         |         | Central governments                                          |             |                     |                                                          |                     |                                                          |                     |                                                          |                                                  |                                                    |                                                 |                                        |                    |                          |                                               |                                                          |                     |                                                          |                                                   |                                                   |                                                   |                                        |                         |                                                          |                     |                                                          |                     |                                                          |                                                   |                                                   |                                                   |                                         |
| 93         |         | Institutions                                                 |             |                     |                                                          |                     |                                                          | =                   |                                                          |                                                  |                                                    |                                                 |                                        | - 40 /             |                          |                                               |                                                          |                     |                                                          |                                                   |                                                   |                                                   |                                        | ~                       |                                                          |                     |                                                          |                     | -                                                        |                                                   |                                                   |                                                   |                                         |
| 94         |         | Corporates                                                   |             | 55                  | 35                                                       | 5                   | 57 37                                                    | 7                   | 42                                                       | 27                                               | 0                                                  | 37                                              | 3 7.7                                  | 76%                | 52                       | 33                                            | 43 28                                                    | 8                   | 59 3                                                     | 38                                                | 0 28                                              | 8                                                 | 3 5.55                                 | % 5                     | 2 3                                                      | 4 3                 | 34 23                                                    | 2 6                 | 7 43                                                     | 3 0                                               | 22                                                | 2 3                                               | 4.88%                                   |
| 95         |         | Corporates - Of Which: Specialised Lending                   |             |                     |                                                          |                     |                                                          |                     |                                                          |                                                  |                                                    |                                                 |                                        |                    |                          |                                               |                                                          |                     |                                                          |                                                   |                                                   |                                                   |                                        |                         |                                                          |                     |                                                          |                     |                                                          |                                                   |                                                   |                                                   |                                         |
| 96         |         | Corporates - Of Which: SME                                   |             |                     |                                                          |                     |                                                          |                     |                                                          |                                                  |                                                    |                                                 |                                        |                    |                          |                                               |                                                          |                     |                                                          |                                                   |                                                   |                                                   |                                        |                         |                                                          |                     |                                                          |                     |                                                          |                                                   |                                                   |                                                   |                                         |
| 97         |         | Retail                                                       |             | 1                   | 1                                                        |                     | 0 0                                                      | 0                   | 0                                                        | 0                                                | 0                                                  | 0                                               | 0 3.0                                  | 01%                | 1                        | 1                                             | 0 0                                                      | 0                   | 0                                                        | 0                                                 | 0 0                                               | 0                                                 | 0 2.88                                 | %                       | 1                                                        | 1                   | 0                                                        | 0                   | 0 (                                                      | 0 0                                               | 0                                                 | 0 0                                               | 2.81%                                   |
| 98         |         | Retail - Secured on real estate property                     |             |                     |                                                          |                     |                                                          |                     |                                                          |                                                  |                                                    |                                                 |                                        |                    |                          |                                               |                                                          |                     |                                                          |                                                   |                                                   |                                                   |                                        |                         |                                                          |                     |                                                          |                     |                                                          |                                                   |                                                   |                                                   |                                         |
| 99         | GERMANY | Retail - Secured on real estate property - Of Which: SME     |             |                     |                                                          |                     |                                                          |                     |                                                          |                                                  |                                                    |                                                 |                                        |                    |                          |                                               |                                                          |                     |                                                          |                                                   |                                                   |                                                   |                                        |                         |                                                          |                     |                                                          |                     |                                                          |                                                   |                                                   |                                                   |                                         |
| 100        | GERMANT | Retail - Secured on real estate property - Of Which: non-SME |             | 0                   | 0                                                        |                     | 0 0                                                      | 0                   | 0                                                        | 0                                                | 0                                                  | 0                                               | 0 -                                    |                    | 0                        | 0                                             | 0 0                                                      | 0                   | 0                                                        | 0                                                 | 0 0                                               | 0                                                 | 0 -                                    |                         | 0                                                        | 0                   | 0                                                        | 0                   | 0 (                                                      | 0 0                                               | 0                                                 | 0 0                                               | -                                       |
| 101        |         | Retail - Qualifying Revolving                                |             |                     |                                                          |                     |                                                          |                     |                                                          |                                                  |                                                    |                                                 |                                        |                    |                          |                                               |                                                          |                     |                                                          |                                                   |                                                   |                                                   |                                        |                         |                                                          |                     |                                                          |                     |                                                          |                                                   |                                                   |                                                   |                                         |
| 102        |         | Retail - Other Retail                                        |             |                     |                                                          |                     |                                                          |                     |                                                          |                                                  |                                                    |                                                 |                                        |                    |                          |                                               |                                                          |                     |                                                          |                                                   |                                                   |                                                   |                                        |                         |                                                          |                     |                                                          |                     |                                                          |                                                   |                                                   |                                                   |                                         |
| 103        |         | Retail - Other Retail - Of Which: SME                        |             |                     |                                                          |                     |                                                          |                     |                                                          |                                                  |                                                    |                                                 |                                        |                    |                          |                                               |                                                          |                     |                                                          |                                                   |                                                   |                                                   |                                        |                         |                                                          |                     |                                                          |                     |                                                          |                                                   |                                                   |                                                   |                                         |
| 104        |         | Retail - Other Retail - Of Which: non-SME                    |             |                     |                                                          |                     |                                                          |                     |                                                          |                                                  |                                                    |                                                 |                                        |                    |                          |                                               |                                                          |                     |                                                          |                                                   |                                                   |                                                   |                                        |                         |                                                          |                     |                                                          |                     |                                                          |                                                   |                                                   |                                                   |                                         |
| 105        |         | Equity                                                       |             |                     |                                                          |                     |                                                          |                     |                                                          |                                                  |                                                    |                                                 |                                        |                    |                          |                                               |                                                          |                     |                                                          |                                                   |                                                   |                                                   |                                        |                         |                                                          |                     |                                                          |                     |                                                          |                                                   |                                                   |                                                   |                                         |
| 106        |         | Securitisation                                               |             |                     |                                                          |                     |                                                          |                     |                                                          |                                                  |                                                    |                                                 |                                        |                    |                          |                                               |                                                          |                     |                                                          |                                                   |                                                   |                                                   |                                        |                         |                                                          |                     |                                                          |                     |                                                          |                                                   |                                                   |                                                   |                                         |
| 107        |         | Other non-credit obligation assets                           |             |                     |                                                          |                     |                                                          |                     |                                                          |                                                  |                                                    |                                                 |                                        |                    |                          |                                               |                                                          |                     |                                                          |                                                   |                                                   |                                                   |                                        |                         |                                                          |                     |                                                          |                     |                                                          |                                                   |                                                   |                                                   |                                         |
| 108        |         | IRB TOTAL                                                    |             | 56                  | 36                                                       | 5                   | 7 37                                                     | 7 4                 | 42 2                                                     | 27                                               | 2                                                  | 0                                               | <b>25</b> 58.8                         | 82%                | 53                       | 34                                            | 13 28                                                    | 3 5                 | 59 3                                                     | 8                                                 | 1 0                                               | ) 3                                               | <b>6</b> 60.52                         | % 5                     | 3 3                                                      | 5 3                 | 34 22                                                    | 2 6                 | 7 44                                                     | 4 1                                               | 0                                                 | ) 41                                              | 61.02%                                  |

| BANKING<br>AUTHORITY |                                                                                                      |                                |                                                          |                     |                                                          |                     |                                                          |                                                   |                                                   |                                                   |                                       |                     |                                                          | 2021 El             | J-wide                                                   | Stress 1            | <b>est: Cr</b><br>BNP Pariba                             |                                                   |                                                   | D-19 IR                                          | B                                      |                         |                                                          |                     |                                                          |                     |                                                          |                                                   |                                                   |                                                   |                                               |
|----------------------|------------------------------------------------------------------------------------------------------|--------------------------------|----------------------------------------------------------|---------------------|----------------------------------------------------------|---------------------|----------------------------------------------------------|---------------------------------------------------|---------------------------------------------------|---------------------------------------------------|---------------------------------------|---------------------|----------------------------------------------------------|---------------------|----------------------------------------------------------|---------------------|----------------------------------------------------------|---------------------------------------------------|---------------------------------------------------|--------------------------------------------------|----------------------------------------|-------------------------|----------------------------------------------------------|---------------------|----------------------------------------------------------|---------------------|----------------------------------------------------------|---------------------------------------------------|---------------------------------------------------|---------------------------------------------------|-----------------------------------------------|
|                      |                                                                                                      | 101                            | 102                                                      | 103                 | 104                                                      | 105                 | 106                                                      | 107                                               | 108                                               | 109                                               | 110                                   | 111                 | 112                                                      | 113                 | 114                                                      | 115                 | 116                                                      | 117                                               | 118                                               | 119                                              | 120                                    | 121                     | 122                                                      | 123                 | 124                                                      | 125                 | 126                                                      | 127                                               | 128                                               | 129                                               | 130                                           |
|                      |                                                                                                      |                                |                                                          |                     |                                                          |                     |                                                          |                                                   |                                                   |                                                   |                                       |                     |                                                          |                     |                                                          | Public guarantees   | - Adverse Scena                                          | ario                                              |                                                   |                                                  |                                        |                         |                                                          |                     |                                                          |                     |                                                          |                                                   |                                                   |                                                   |                                               |
|                      |                                                                                                      |                                |                                                          |                     |                                                          | 31/12               | 2/2021                                                   |                                                   |                                                   |                                                   |                                       |                     |                                                          |                     |                                                          | 31/12               | 2/2022                                                   |                                                   |                                                   |                                                  |                                        |                         |                                                          |                     |                                                          | 31/                 | 12/2023                                                  |                                                   |                                                   |                                                   |                                               |
|                      | (mln                                                                                                 | Stage 1<br>exposure<br>EUR, %) | Stage 1<br>exposure, of<br>which<br>guaranteed<br>amount | Stage 2<br>exposure | Stage 2<br>exposure, of<br>which<br>guaranteed<br>amount | Stage 3<br>exposure | Stage 3<br>exposure, of<br>which<br>guaranteed<br>amount | Stock of<br>provisions for<br>Stage 1<br>exposure | Stock of<br>provisions for<br>Stage 2<br>exposure | Stock of<br>provisions for<br>Stage 3<br>exposure | Coverage Ratio<br>Stage 3<br>exposure | Stage 1<br>exposure | Stage 1<br>exposure, of<br>which<br>guaranteed<br>amount | Stage 2<br>exposure | Stage 2<br>exposure, of<br>which<br>guaranteed<br>amount | Stage 3<br>exposure | Stage 3<br>exposure, of<br>which<br>guaranteed<br>amount | Stock of<br>provisions for<br>Stage 1<br>exposure | Stock of<br>provisions for<br>Stage 2<br>exposure | Stock of<br>provisions fo<br>Stage 3<br>exposure | r Coverage Rati<br>Stage 3<br>exposure | o - Stage 1<br>exposure | Stage 1<br>exposure, of<br>which<br>guaranteed<br>amount | Stage 2<br>exposure | Stage 2<br>exposure, of<br>which<br>guaranteed<br>amount | Stage 3<br>exposure | Stage 3<br>exposure, of<br>which<br>guaranteed<br>amount | Stock of<br>provisions for<br>Stage 1<br>exposure | Stock of<br>provisions for<br>Stage 2<br>exposure | Stock of<br>provisions for<br>Stage 3<br>exposure | Coverage<br>Stag<br>expos                     |
|                      | Central banks                                                                                        |                                |                                                          |                     |                                                          |                     |                                                          |                                                   |                                                   |                                                   |                                       |                     |                                                          |                     |                                                          |                     |                                                          |                                                   |                                                   |                                                  |                                        |                         | binount                                                  |                     |                                                          |                     |                                                          |                                                   |                                                   |                                                   |                                               |
|                      | Central governments                                                                                  |                                |                                                          |                     |                                                          |                     |                                                          |                                                   |                                                   |                                                   |                                       |                     |                                                          |                     |                                                          |                     |                                                          |                                                   |                                                   |                                                  |                                        |                         |                                                          |                     |                                                          |                     |                                                          |                                                   | 4                                                 |                                                   | (                                             |
|                      | Institutions                                                                                         |                                |                                                          | •                   |                                                          |                     |                                                          |                                                   |                                                   |                                                   | 0.100/                                |                     | •                                                        |                     | •                                                        |                     | \                                                        |                                                   |                                                   | -                                                |                                        | <u> </u>                |                                                          |                     |                                                          |                     | -                                                        |                                                   |                                                   |                                                   |                                               |
|                      | Corporates                                                                                           |                                | 4                                                        | 4                   | 1 (                                                      |                     | 0 (                                                      | )                                                 | 0                                                 | 0 0                                               | 0.13%                                 | ,                   | 4                                                        | 4 ]                 |                                                          | 0 (                 | )                                                        | 0                                                 | 0                                                 | 0                                                | 0 0.12                                 | %                       | 4 4                                                      | 4                   | 1                                                        | 0                   | 1 (                                                      |                                                   | <u>,                                     </u>     | 0                                                 | t                                             |
|                      | Corporates - Of Which: Specialised Lending                                                           |                                |                                                          |                     |                                                          |                     |                                                          |                                                   |                                                   |                                                   |                                       |                     | _                                                        |                     |                                                          |                     |                                                          |                                                   | _                                                 |                                                  |                                        |                         |                                                          |                     |                                                          |                     |                                                          |                                                   | 4                                                 |                                                   | <u> </u>                                      |
|                      | Corporates - Of Which: SME                                                                           |                                |                                                          | 0                   |                                                          |                     |                                                          |                                                   | 0                                                 | 0 0                                               | 1.650/                                |                     | •                                                        | 0                   |                                                          | 0                   |                                                          | 0                                                 | 0                                                 | 0                                                | 0 1 50                                 | 0/                      | 0                                                        |                     |                                                          | 0                   |                                                          |                                                   |                                                   |                                                   | .t                                            |
|                      | Retall<br>Botail Segurad on real estate property                                                     |                                | 0                                                        | 0                   |                                                          |                     | 0 (                                                      | )                                                 | 0                                                 | 0 0                                               | 1.65%                                 |                     | 0                                                        | 0 (                 | )                                                        | <u> </u>            | )                                                        | 0                                                 | 0                                                 | 0                                                | 0 1.59                                 | %                       | <u> </u>                                                 | 0                   | 0                                                        | 0                   | 0                                                        | )<br>                                             | 10                                                | 00                                                | (                                             |
|                      | Retail - Secured on real estate property<br>Retail - Secured on real estate property - Of Which: SME |                                |                                                          |                     |                                                          |                     |                                                          |                                                   |                                                   |                                                   |                                       |                     |                                                          |                     |                                                          |                     |                                                          |                                                   |                                                   |                                                  |                                        |                         |                                                          |                     |                                                          |                     |                                                          |                                                   | 4                                                 |                                                   | -                                             |
| UNITED KINGDOM       | Retail - Secured on real estate property - Of Which: non-SME                                         |                                | 0                                                        | 0                   | 0 (                                                      |                     |                                                          |                                                   | 0                                                 | 0 0                                               | _                                     |                     | 0                                                        | 0 0                 |                                                          | 0 (                 |                                                          | 0                                                 | 0                                                 | 0                                                | 0                                      |                         | 0 0                                                      | n                   | 0                                                        | 0                   | 0                                                        |                                                   |                                                   | 0                                                 | <u>الــــــــــــــــــــــــــــــــــــ</u> |
|                      | Retail - Qualifying Revolving                                                                        |                                | 0                                                        |                     |                                                          |                     |                                                          |                                                   |                                                   | 0 0                                               |                                       |                     |                                                          |                     |                                                          |                     |                                                          |                                                   |                                                   |                                                  |                                        |                         |                                                          |                     | 0                                                        |                     |                                                          | /<br>                                             |                                                   | 0                                                 | Ē                                             |
|                      | Retail - Other Retail                                                                                |                                |                                                          |                     |                                                          |                     |                                                          |                                                   |                                                   |                                                   |                                       |                     |                                                          |                     |                                                          |                     |                                                          |                                                   |                                                   |                                                  |                                        |                         |                                                          |                     |                                                          |                     |                                                          |                                                   |                                                   |                                                   |                                               |
|                      | Retail - Other Retail - Of Which: SME                                                                |                                |                                                          |                     |                                                          |                     |                                                          |                                                   |                                                   |                                                   |                                       |                     |                                                          |                     |                                                          |                     |                                                          |                                                   |                                                   |                                                  |                                        |                         |                                                          |                     |                                                          |                     |                                                          |                                                   |                                                   |                                                   |                                               |
|                      | Retail - Other Retail - Of Which: non-SME                                                            |                                |                                                          |                     |                                                          |                     |                                                          |                                                   |                                                   |                                                   |                                       |                     |                                                          |                     |                                                          |                     |                                                          |                                                   |                                                   |                                                  |                                        |                         |                                                          |                     |                                                          |                     |                                                          |                                                   |                                                   |                                                   |                                               |
|                      | Equity                                                                                               |                                |                                                          |                     |                                                          |                     |                                                          |                                                   |                                                   |                                                   |                                       |                     |                                                          |                     |                                                          |                     |                                                          |                                                   |                                                   |                                                  |                                        |                         |                                                          |                     |                                                          |                     |                                                          |                                                   |                                                   |                                                   |                                               |
|                      | Securitisation                                                                                       |                                |                                                          |                     |                                                          |                     |                                                          |                                                   |                                                   |                                                   |                                       |                     |                                                          |                     |                                                          |                     |                                                          |                                                   |                                                   |                                                  |                                        |                         |                                                          |                     |                                                          |                     |                                                          |                                                   |                                                   |                                                   |                                               |
|                      | Other non-credit obligation assets                                                                   |                                |                                                          |                     |                                                          |                     |                                                          |                                                   |                                                   |                                                   |                                       |                     |                                                          |                     |                                                          |                     |                                                          |                                                   |                                                   |                                                  |                                        |                         |                                                          |                     |                                                          |                     |                                                          |                                                   |                                                   |                                                   |                                               |
|                      | IRB TOTAL                                                                                            |                                | 4                                                        | 4                   | 1 0                                                      | 0 0                 | 0 0                                                      |                                                   | 0                                                 | 0 0                                               | 7.22%                                 |                     | 4                                                        | 4 1                 |                                                          | 0 0                 |                                                          | 0                                                 | 0                                                 | 0                                                | <b>0</b> 6.98                          | %                       | 4 4                                                      | 1                   | 1                                                        | 0                   | 1 (                                                      |                                                   | <u>)                                     </u>     | 0                                                 |                                               |
|                      |                                                                                                      |                                |                                                          |                     |                                                          |                     |                                                          |                                                   |                                                   |                                                   |                                       |                     |                                                          |                     |                                                          | Public guarantees   | - Adverse Scena                                          | ario                                              |                                                   |                                                  |                                        |                         |                                                          |                     |                                                          |                     |                                                          |                                                   |                                                   |                                                   |                                               |
|                      |                                                                                                      |                                |                                                          |                     |                                                          | 31/12               | 2/2021                                                   |                                                   |                                                   |                                                   |                                       |                     |                                                          |                     |                                                          | 31/12               | 2/2022                                                   |                                                   |                                                   |                                                  |                                        |                         |                                                          |                     |                                                          | 31/                 | 12/2023                                                  |                                                   |                                                   |                                                   |                                               |
|                      |                                                                                                      |                                | Stage 1                                                  |                     | Stage 2                                                  |                     | Stage 3                                                  |                                                   |                                                   | Stock of                                          |                                       |                     | Stage 1                                                  |                     | Stage 2                                                  |                     | Stage 3                                                  | Stock of                                          |                                                   |                                                  |                                        |                         | Stage 1                                                  |                     | Stage 2                                                  |                     | Stage 3                                                  |                                                   | Stock of                                          |                                                   |                                               |

|                      |                                                              |             |                     |                                                          |                     |                                                          |                     |                                                          |                                                  |                                                  |                              |                                       |                       |                                                          |                     | F                                                        | Public guarantees   | s - Adverse Scen                                         | nario                                             |                                                      |                                                   |                                         |                         |                                                          |                     |                                                          |                     |                                                          |                                                   |                                                   |                                                   |                                         |
|----------------------|--------------------------------------------------------------|-------------|---------------------|----------------------------------------------------------|---------------------|----------------------------------------------------------|---------------------|----------------------------------------------------------|--------------------------------------------------|--------------------------------------------------|------------------------------|---------------------------------------|-----------------------|----------------------------------------------------------|---------------------|----------------------------------------------------------|---------------------|----------------------------------------------------------|---------------------------------------------------|------------------------------------------------------|---------------------------------------------------|-----------------------------------------|-------------------------|----------------------------------------------------------|---------------------|----------------------------------------------------------|---------------------|----------------------------------------------------------|---------------------------------------------------|---------------------------------------------------|---------------------------------------------------|-----------------------------------------|
|                      |                                                              |             |                     |                                                          |                     |                                                          | 31                  | L/12/2021                                                |                                                  |                                                  |                              |                                       |                       |                                                          |                     |                                                          | 31/12               | 2/2022                                                   |                                                   |                                                      |                                                   |                                         |                         |                                                          |                     |                                                          | 31/12               | 2/2023                                                   |                                                   |                                                   |                                                   |                                         |
| ow<br>Im             |                                                              | mln EUR, %) | Stage 1<br>exposure | Stage 1<br>exposure, of<br>which<br>guaranteed<br>amount | Stage 2<br>exposure | Stage 2<br>exposure, of<br>which<br>guaranteed<br>amount | Stage 3<br>exposure | Stage 3<br>exposure, of<br>which<br>guaranteed<br>amount | Stock of<br>provisions fo<br>Stage 1<br>exposure | Stock of<br>or provisions<br>Stage 2<br>exposure | for provisions fo<br>Stage 3 | Coverage Ratio<br>Stage 3<br>exposure | - Stage 1<br>exposure | Stage 1<br>exposure, of<br>which<br>guaranteed<br>amount | Stage 2<br>exposure | Stage 2<br>exposure, of<br>which<br>guaranteed<br>amount | Stage 3<br>exposure | Stage 3<br>exposure, of<br>which<br>guaranteed<br>amount | f Stock of<br>provisions f<br>Stage 1<br>exposure | Stock of<br>or provisions for<br>Stage 2<br>exposure | Stock of<br>provisions for<br>Stage 3<br>exposure | r Coverage Ratio<br>Stage 3<br>exposure | o - Stage 1<br>exposure | Stage 1<br>exposure, of<br>which<br>guaranteed<br>amount | Stage 2<br>exposure | Stage 2<br>exposure, of<br>which<br>guaranteed<br>amount | Stage 3<br>exposure | Stage 3<br>exposure, of<br>which<br>guaranteed<br>amount | Stock of<br>provisions for<br>Stage 1<br>exposure | Stock of<br>provisions for<br>Stage 2<br>exposure | Stock of<br>provisions for<br>Stage 3<br>exposure | Coverage Ratio -<br>Stage 3<br>exposure |
| 27                   | Central banks                                                |             |                     |                                                          |                     |                                                          |                     |                                                          |                                                  |                                                  |                              |                                       |                       |                                                          |                     |                                                          |                     |                                                          |                                                   |                                                      |                                                   |                                         |                         |                                                          |                     |                                                          |                     |                                                          |                                                   |                                                   |                                                   |                                         |
| 28                   | Central governments                                          |             |                     |                                                          |                     |                                                          |                     |                                                          |                                                  |                                                  |                              |                                       |                       |                                                          |                     |                                                          |                     |                                                          |                                                   |                                                      |                                                   |                                         |                         |                                                          |                     |                                                          |                     |                                                          |                                                   |                                                   |                                                   |                                         |
| 29                   | Institutions<br>Corporates                                   |             | 8                   | 7                                                        | 7                   | 4                                                        | 3                   | 0                                                        | 0                                                | 0                                                | 1                            | 0 1 57%                               |                       | 7                                                        | 6                   | 4 4                                                      | 1 1                 | 1                                                        | 0                                                 | 0                                                    | 1                                                 | 0 1.400                                 | 0/2                     | 7 6                                                      | 6                   | 4                                                        | 1 1                 |                                                          | 0 0                                               | 1                                                 | 0                                                 | 1 46%                                   |
| 31                   | Corporates - Of Which: Specialised Lending                   |             | 0                   | ,                                                        |                     | <b>T</b>                                                 | <u> </u>            | 0                                                        | 0                                                | 0                                                | 1                            | 1.57 /(                               |                       |                                                          |                     |                                                          | <u> </u>            | <u> </u>                                                 | 0                                                 | 0                                                    | 1                                                 | 0 1.49                                  | 70                      | /                                                        |                     |                                                          |                     |                                                          | 0 0                                               | 1                                                 | 0                                                 | 1.070                                   |
| 32                   | Corporates - Of Which: SME                                   |             |                     |                                                          |                     |                                                          |                     |                                                          |                                                  |                                                  |                              |                                       |                       |                                                          |                     |                                                          |                     |                                                          |                                                   |                                                      |                                                   |                                         |                         |                                                          |                     |                                                          |                     |                                                          |                                                   |                                                   |                                                   |                                         |
| 33                   | Retail                                                       |             | 4                   | 3                                                        | 3                   | 2                                                        | 2                   | 0                                                        | 0                                                | 0                                                | 1                            | 0 0.84%                               | ,<br>0                | 3                                                        | 3                   | 2 2                                                      | 2 0                 | 0                                                        | 0                                                 | 0                                                    | 1                                                 | 0 1.37                                  | %                       | 3                                                        | 3                   | 2                                                        | 2 1                 | . (                                                      | 0 0                                               | 1                                                 | 0                                                 | 1.54%                                   |
| 34                   | Retail - Secured on real estate property                     |             |                     |                                                          |                     |                                                          |                     |                                                          |                                                  |                                                  |                              |                                       |                       |                                                          |                     |                                                          |                     |                                                          |                                                   |                                                      |                                                   |                                         |                         |                                                          |                     |                                                          |                     |                                                          |                                                   |                                                   |                                                   |                                         |
|                      | Retail - Secured on real estate property - Of Which: SME     |             |                     |                                                          |                     |                                                          |                     |                                                          |                                                  |                                                  |                              |                                       |                       |                                                          |                     |                                                          |                     |                                                          |                                                   |                                                      |                                                   |                                         |                         |                                                          |                     |                                                          |                     |                                                          |                                                   |                                                   |                                                   |                                         |
|                      | Retail - Secured on real estate property - Of Which: non-SME |             | 0                   | 0                                                        | 0                   | 0                                                        | 0                   | 0                                                        | 0                                                | 0                                                | 0                            | 0 -                                   |                       | 0                                                        | 0                   | 0 0                                                      | D C                 | 0                                                        | 0                                                 | 0                                                    | 0                                                 | 0 -                                     |                         | 0 (                                                      | 0                   | 0                                                        | 0 0                 | ) (                                                      | 0 0                                               | 0                                                 | 0 -                                               |                                         |
| 37                   | Retail - Qualifying Revolving                                |             |                     |                                                          |                     |                                                          |                     |                                                          |                                                  |                                                  |                              |                                       | _                     |                                                          |                     |                                                          |                     |                                                          |                                                   |                                                      |                                                   |                                         |                         |                                                          |                     |                                                          |                     |                                                          |                                                   |                                                   |                                                   |                                         |
| 38                   | Retail - Other Retail                                        |             |                     |                                                          |                     |                                                          |                     |                                                          |                                                  |                                                  |                              |                                       |                       |                                                          |                     |                                                          |                     |                                                          |                                                   |                                                      |                                                   |                                         |                         |                                                          |                     |                                                          |                     |                                                          |                                                   |                                                   |                                                   |                                         |
| 39                   | Retail - Other Retail - Of Which: SME                        |             |                     |                                                          |                     |                                                          |                     |                                                          |                                                  |                                                  |                              |                                       |                       |                                                          |                     |                                                          |                     |                                                          |                                                   |                                                      |                                                   |                                         |                         |                                                          |                     |                                                          |                     |                                                          |                                                   |                                                   |                                                   |                                         |
| <del>1</del> 0<br>11 | Retail - Other Retail - Of Which: non-SME                    |             |                     |                                                          |                     |                                                          |                     |                                                          |                                                  |                                                  |                              |                                       | -                     |                                                          |                     |                                                          |                     |                                                          |                                                   |                                                      |                                                   |                                         |                         |                                                          |                     |                                                          |                     |                                                          |                                                   |                                                   |                                                   |                                         |
| 12                   | Securitisation                                               |             |                     |                                                          |                     |                                                          |                     |                                                          |                                                  |                                                  |                              |                                       |                       |                                                          |                     |                                                          |                     |                                                          |                                                   |                                                      |                                                   |                                         |                         |                                                          |                     |                                                          |                     |                                                          |                                                   |                                                   |                                                   |                                         |
| 13                   | Other non-credit obligation assets                           |             |                     |                                                          |                     |                                                          |                     |                                                          |                                                  |                                                  |                              |                                       |                       |                                                          |                     |                                                          |                     |                                                          |                                                   |                                                      |                                                   |                                         |                         |                                                          |                     |                                                          |                     |                                                          |                                                   |                                                   |                                                   |                                         |
| 14                   | IRB TOTAL                                                    |             | 11                  | 10                                                       | D                   | 6                                                        | 5                   | 1                                                        | 0                                                | 0                                                | 0                            | 0 31.59%                              | o 1                   | LO                                                       | 9                   | 6 5                                                      | 5 1                 | 1                                                        | 0                                                 | 0                                                    | 0                                                 | 0 30.44                                 | % 1                     | LO 8                                                     | 8                   | 6                                                        | 5 2                 | . <b>C</b>                                               | 0 0                                               | 0                                                 | 0                                                 | 30.10%                                  |

|       |                                                              |             |                     |                                                          |                     |                                                          |                     |                                                          |                                                     |                                                   |                                                   |                                       |                         |                                                          |                     |                                                          | Public guarantee    | es - Adverse Scenai                                      | rio                                               |                                                   |                                                   |                                       |                     |                                                          |                     |                                                          |                     |                                                          |                                                   |                                                      |                                                   |                                      |
|-------|--------------------------------------------------------------|-------------|---------------------|----------------------------------------------------------|---------------------|----------------------------------------------------------|---------------------|----------------------------------------------------------|-----------------------------------------------------|---------------------------------------------------|---------------------------------------------------|---------------------------------------|-------------------------|----------------------------------------------------------|---------------------|----------------------------------------------------------|---------------------|----------------------------------------------------------|---------------------------------------------------|---------------------------------------------------|---------------------------------------------------|---------------------------------------|---------------------|----------------------------------------------------------|---------------------|----------------------------------------------------------|---------------------|----------------------------------------------------------|---------------------------------------------------|------------------------------------------------------|---------------------------------------------------|--------------------------------------|
|       |                                                              |             |                     |                                                          |                     |                                                          | 31/1                | 12/2021                                                  |                                                     |                                                   |                                                   |                                       |                         |                                                          |                     |                                                          | 31/:                | 12/2022                                                  |                                                   |                                                   |                                                   |                                       |                     |                                                          |                     |                                                          | 31/12               | 2/2023                                                   |                                                   |                                                      |                                                   |                                      |
|       |                                                              | (mln EUR,%) | Stage 1<br>exposure | Stage 1<br>exposure, of<br>which<br>guaranteed<br>amount | Stage 2<br>exposure | Stage 2<br>exposure, of<br>which<br>guaranteed<br>amount | Stage 3<br>exposure | Stage 3<br>exposure, of<br>which<br>guaranteed<br>amount | f Stock of<br>provisions for<br>Stage 1<br>exposure | Stock of<br>provisions for<br>Stage 2<br>exposure | Stock of<br>provisions for<br>Stage 3<br>exposure | Coverage Ratio<br>Stage 3<br>exposure | ) - Stage 1<br>exposure | Stage 1<br>exposure, of<br>which<br>guaranteed<br>amount | Stage 2<br>exposure | Stage 2<br>exposure, of<br>which<br>guaranteed<br>amount | Stage 3<br>exposure | Stage 3<br>exposure, of<br>which<br>guaranteed<br>amount | Stock of<br>provisions for<br>Stage 1<br>exposure | Stock of<br>provisions for<br>Stage 2<br>exposure | Stock of<br>provisions for<br>Stage 3<br>exposure | Coverage Ratio<br>Stage 3<br>exposure | Stage 1<br>exposure | Stage 1<br>exposure, of<br>which<br>guaranteed<br>amount | Stage 2<br>exposure | Stage 2<br>exposure, of<br>which<br>guaranteed<br>amount | Stage 3<br>exposure | Stage 3<br>exposure, of<br>which<br>guaranteed<br>amount | Stock of<br>provisions for<br>Stage 1<br>exposure | Stock of<br>provisions for pr<br>Stage 2<br>exposure | Stock of<br>provisions for<br>Stage 3<br>exposure | Coverage Rati<br>Stage 3<br>exposure |
|       | Central banks                                                |             |                     |                                                          |                     |                                                          |                     |                                                          |                                                     |                                                   |                                                   |                                       |                         |                                                          |                     |                                                          |                     |                                                          |                                                   |                                                   |                                                   |                                       |                     |                                                          |                     |                                                          |                     |                                                          |                                                   |                                                      |                                                   |                                      |
|       | Central governments                                          |             |                     |                                                          |                     |                                                          |                     |                                                          |                                                     |                                                   |                                                   |                                       |                         |                                                          |                     |                                                          |                     |                                                          |                                                   |                                                   |                                                   |                                       |                     |                                                          |                     |                                                          |                     |                                                          |                                                   |                                                      |                                                   |                                      |
|       | Institutions                                                 |             |                     |                                                          |                     |                                                          |                     |                                                          |                                                     |                                                   |                                                   |                                       |                         |                                                          |                     |                                                          |                     |                                                          |                                                   |                                                   |                                                   |                                       |                     |                                                          |                     |                                                          |                     |                                                          |                                                   |                                                      |                                                   |                                      |
|       | Corporates                                                   |             | 0                   | 0                                                        |                     | 0 0                                                      | 0                   | 0                                                        | 0                                                   | 0                                                 | 0                                                 | ) -                                   |                         | 0                                                        | 0                   | 0                                                        | 0                   | 0 (                                                      | 0 0                                               | 0                                                 | C                                                 | ) -                                   | 0                   | 0                                                        |                     | 0 0                                                      | 0                   | 0                                                        | 0                                                 | 0                                                    | 0 -                                               | -                                    |
|       | Corporates - Of Which: Specialised Lending                   |             |                     |                                                          |                     |                                                          |                     |                                                          |                                                     |                                                   |                                                   |                                       |                         |                                                          |                     |                                                          |                     |                                                          |                                                   |                                                   |                                                   |                                       |                     |                                                          |                     |                                                          |                     |                                                          |                                                   |                                                      |                                                   |                                      |
|       | Corporates - Of Which: SME                                   |             |                     |                                                          |                     |                                                          |                     |                                                          |                                                     |                                                   |                                                   |                                       |                         |                                                          |                     |                                                          |                     |                                                          |                                                   |                                                   |                                                   |                                       |                     |                                                          |                     |                                                          |                     |                                                          |                                                   |                                                      |                                                   |                                      |
|       | Retail                                                       |             | 0                   | 0                                                        |                     | 0 0                                                      | 0                   | 0                                                        | 0                                                   | 0                                                 | 0                                                 | 0 1.219                               | %                       | 0                                                        | 0                   | 0                                                        | 0                   | 0 0                                                      | 0 0                                               | 0                                                 | C                                                 | 0 1.22%                               | 0                   | 0                                                        |                     | 0 0                                                      | C                   | 0                                                        | 0                                                 | 0                                                    | 0                                                 | 1.2                                  |
|       | Retail - Secured on real estate property                     |             |                     |                                                          |                     |                                                          |                     |                                                          |                                                     |                                                   |                                                   |                                       |                         |                                                          |                     |                                                          |                     |                                                          |                                                   |                                                   |                                                   |                                       |                     |                                                          |                     |                                                          |                     |                                                          |                                                   |                                                      |                                                   |                                      |
| SPAIN | Retail - Secured on real estate property - Of Which: SME     |             |                     |                                                          |                     |                                                          |                     |                                                          |                                                     |                                                   |                                                   |                                       |                         |                                                          |                     |                                                          |                     |                                                          |                                                   |                                                   |                                                   |                                       |                     |                                                          |                     |                                                          |                     |                                                          |                                                   |                                                      |                                                   |                                      |
| SIAIN | Retail - Secured on real estate property - Of Which: non-SME |             | 0                   | 0                                                        |                     | 0 0                                                      | 0                   | 0                                                        | 0                                                   | 0                                                 | 0                                                 | ) -                                   |                         | 0                                                        | 0                   | 0                                                        | 0                   | 0 (                                                      | 0 0                                               | 0                                                 | C                                                 | 0 -                                   | 0                   | 0                                                        |                     | 0 0                                                      | C                   | 0                                                        | 0                                                 | 0                                                    | 0 -                                               | -                                    |
|       | Retail - Qualifying Revolving                                |             |                     |                                                          |                     |                                                          |                     |                                                          |                                                     |                                                   |                                                   |                                       |                         |                                                          |                     |                                                          |                     |                                                          |                                                   |                                                   |                                                   |                                       |                     |                                                          |                     |                                                          |                     |                                                          |                                                   |                                                      |                                                   |                                      |
|       | Retail - Other Retail                                        |             |                     |                                                          |                     |                                                          |                     |                                                          |                                                     |                                                   |                                                   |                                       |                         |                                                          |                     |                                                          |                     |                                                          |                                                   |                                                   |                                                   |                                       |                     |                                                          |                     |                                                          |                     |                                                          |                                                   |                                                      |                                                   |                                      |
|       | Retail - Other Retail - Of Which: SME                        |             |                     |                                                          |                     |                                                          |                     |                                                          |                                                     |                                                   |                                                   |                                       |                         |                                                          |                     |                                                          |                     |                                                          |                                                   |                                                   |                                                   |                                       |                     |                                                          |                     |                                                          |                     |                                                          |                                                   |                                                      |                                                   |                                      |
|       | Retail - Other Retail - Of Which: non-SME                    |             |                     |                                                          |                     |                                                          |                     |                                                          |                                                     |                                                   |                                                   |                                       |                         |                                                          |                     |                                                          |                     |                                                          |                                                   |                                                   |                                                   |                                       |                     |                                                          |                     |                                                          |                     |                                                          |                                                   |                                                      |                                                   |                                      |
|       | Equity                                                       |             |                     |                                                          |                     |                                                          |                     |                                                          |                                                     |                                                   |                                                   |                                       |                         |                                                          |                     |                                                          |                     |                                                          |                                                   |                                                   |                                                   |                                       |                     |                                                          |                     |                                                          |                     |                                                          |                                                   |                                                      |                                                   |                                      |
|       | Securitisation                                               |             |                     |                                                          |                     |                                                          |                     |                                                          |                                                     |                                                   |                                                   |                                       |                         |                                                          |                     |                                                          |                     |                                                          |                                                   |                                                   |                                                   |                                       |                     |                                                          |                     |                                                          |                     |                                                          |                                                   |                                                      |                                                   |                                      |
|       | Other non-credit obligation assets                           |             |                     |                                                          |                     |                                                          |                     |                                                          |                                                     |                                                   |                                                   |                                       |                         |                                                          |                     |                                                          |                     |                                                          |                                                   |                                                   |                                                   |                                       |                     |                                                          |                     |                                                          |                     |                                                          |                                                   |                                                      |                                                   |                                      |
|       | IRB TOTAL                                                    |             | 0                   | 0                                                        |                     | 0 0                                                      | 0                   | 0                                                        | 0                                                   | 0                                                 | 0                                                 | 10.00%                                | %                       | 0                                                        | 0                   | 0                                                        | 0                   | 0 0                                                      | 0 0                                               | 0                                                 | 0                                                 | <b>)</b> 10.00%                       | 0                   | 0                                                        |                     | 0 0                                                      | 0                   | 0                                                        | 0                                                 | 0                                                    | 0                                                 | 10.00                                |

|            |                                                              |             |                          |                                                          |                     |                                                          |                     |                                                          |                                                  |                                                      |                                                   |                                       |                       |                                                          |                     | Pu                                                       | ublic guarantees ·  | - Adverse Scena                                          | ario                                              |                                                   |                                                   |                                         |                     |                                                          |                     |                                                          |                     |                                                          |                                                   |                                                   |                                                   |                                               |
|------------|--------------------------------------------------------------|-------------|--------------------------|----------------------------------------------------------|---------------------|----------------------------------------------------------|---------------------|----------------------------------------------------------|--------------------------------------------------|------------------------------------------------------|---------------------------------------------------|---------------------------------------|-----------------------|----------------------------------------------------------|---------------------|----------------------------------------------------------|---------------------|----------------------------------------------------------|---------------------------------------------------|---------------------------------------------------|---------------------------------------------------|-----------------------------------------|---------------------|----------------------------------------------------------|---------------------|----------------------------------------------------------|---------------------|----------------------------------------------------------|---------------------------------------------------|---------------------------------------------------|---------------------------------------------------|-----------------------------------------------|
|            |                                                              |             |                          |                                                          |                     |                                                          | 31/12               | 2/2021                                                   |                                                  |                                                      |                                                   |                                       |                       |                                                          |                     |                                                          | 31/12               | 2/2022                                                   |                                                   |                                                   |                                                   |                                         |                     |                                                          |                     |                                                          | 31/1                | 2/2023                                                   |                                                   |                                                   |                                                   |                                               |
| tow<br>lum |                                                              | (mln EUR,%) | Stage 1<br>exposure<br>) | Stage 1<br>exposure, of<br>which<br>guaranteed<br>amount | Stage 2<br>exposure | Stage 2<br>exposure, of<br>which<br>guaranteed<br>amount | Stage 3<br>exposure | Stage 3<br>exposure, of<br>which<br>guaranteed<br>amount | Stock of<br>provisions fo<br>Stage 1<br>exposure | or Stock of<br>provisions for<br>Stage 2<br>exposure | Stock of<br>provisions for<br>Stage 3<br>exposure | Coverage Ratio<br>Stage 3<br>exposure | - Stage 1<br>exposure | Stage 1<br>exposure, of<br>which<br>guaranteed<br>amount | Stage 2<br>exposure | Stage 2<br>exposure, of<br>which<br>guaranteed<br>amount | Stage 3<br>exposure | Stage 3<br>exposure, of<br>which<br>guaranteed<br>amount | Stock of<br>provisions for<br>Stage 1<br>exposure | Stock of<br>provisions for<br>Stage 2<br>exposure | Stock of<br>provisions for<br>Stage 3<br>exposure | Coverage Ratio -<br>Stage 3<br>exposure | Stage 1<br>exposure | Stage 1<br>exposure, of<br>which<br>guaranteed<br>amount | Stage 2<br>exposure | Stage 2<br>exposure, of<br>which<br>guaranteed<br>amount | Stage 3<br>exposure | Stage 3<br>exposure, of<br>which<br>guaranteed<br>amount | Stock of<br>provisions for<br>Stage 1<br>exposure | Stock of<br>provisions for<br>Stage 2<br>exposure | Stock of<br>provisions for<br>Stage 3<br>exposure | Coverage Ratio -<br>Stage 3<br>exposure       |
| 163        | Central banks                                                |             |                          |                                                          |                     |                                                          |                     |                                                          |                                                  |                                                      |                                                   |                                       |                       |                                                          |                     |                                                          |                     |                                                          |                                                   |                                                   |                                                   |                                         |                     |                                                          |                     |                                                          |                     |                                                          |                                                   |                                                   |                                                   |                                               |
| 164        | Central governments                                          |             |                          |                                                          |                     |                                                          |                     |                                                          |                                                  |                                                      |                                                   |                                       |                       |                                                          |                     |                                                          |                     |                                                          |                                                   |                                                   |                                                   |                                         |                     |                                                          |                     |                                                          |                     |                                                          |                                                   |                                                   |                                                   |                                               |
| 165        | Institutions                                                 |             |                          |                                                          |                     |                                                          |                     |                                                          |                                                  |                                                      |                                                   |                                       |                       |                                                          |                     |                                                          |                     |                                                          |                                                   |                                                   |                                                   |                                         |                     |                                                          |                     |                                                          |                     |                                                          |                                                   |                                                   |                                                   |                                               |
| 166        | Corporates                                                   |             |                          | 0 0                                                      |                     | 0 0                                                      | 0 0                 | )                                                        | 0                                                | 0 (                                                  | )                                                 | 0 -                                   | 0                     | 0                                                        | 0 0                 | 0                                                        | 0                   |                                                          | 0 (                                               | 0 (                                               | 0 0                                               | -                                       | (                   | )                                                        | 0                   | 0 0                                                      |                     | 0 0                                                      | 0                                                 | 0                                                 | 0                                                 | <u> -                                    </u> |
| 167        | Corporates - Of Which: Specialised Lending                   |             |                          |                                                          |                     |                                                          |                     |                                                          |                                                  |                                                      |                                                   |                                       |                       |                                                          |                     |                                                          |                     |                                                          |                                                   |                                                   |                                                   |                                         |                     |                                                          |                     |                                                          |                     |                                                          |                                                   |                                                   |                                                   |                                               |
| 168        | Corporates - Of Which: SME                                   |             |                          |                                                          |                     |                                                          |                     |                                                          |                                                  |                                                      |                                                   |                                       |                       |                                                          |                     |                                                          |                     |                                                          |                                                   |                                                   |                                                   |                                         |                     |                                                          |                     |                                                          |                     |                                                          |                                                   |                                                   |                                                   |                                               |
| 169        | Retail                                                       |             | (                        | 0 0                                                      |                     | 0 0                                                      | 0 0                 | )                                                        | 0                                                | 0 (                                                  | )                                                 | 0 1.15%                               | б О                   | 0                                                        | 0 0                 | 0                                                        | 0                   |                                                          | 0 (                                               | 0 (                                               | 0 0                                               | 1.16%                                   | (                   | )                                                        | 0                   | 0 0                                                      |                     | 0 0                                                      | 0                                                 | 0                                                 | 0                                                 | 1.16%                                         |
| 170        | Retail - Secured on real estate property                     |             |                          |                                                          |                     |                                                          |                     |                                                          |                                                  |                                                      |                                                   |                                       |                       |                                                          |                     |                                                          |                     |                                                          |                                                   |                                                   |                                                   |                                         |                     |                                                          |                     |                                                          |                     |                                                          |                                                   |                                                   |                                                   |                                               |
| POLAND     | Retail - Secured on real estate property - Of Which: SME     |             |                          |                                                          |                     |                                                          |                     |                                                          |                                                  |                                                      |                                                   |                                       |                       |                                                          |                     |                                                          |                     |                                                          |                                                   |                                                   |                                                   |                                         |                     |                                                          |                     |                                                          |                     |                                                          |                                                   |                                                   |                                                   |                                               |
|            | Retail - Secured on real estate property - Of Which: non-SME |             | (                        | 0 0                                                      |                     | 0 0                                                      | 0 0                 | )                                                        | 0                                                | 0 (                                                  | 0                                                 | 0 -                                   | 0                     | 0                                                        | 0 0                 | 0                                                        | 0                   |                                                          | 0 (                                               | 0 (                                               | 0 0                                               | -                                       | (                   | )                                                        | 0                   | 0 0                                                      |                     | 0 0                                                      | 0                                                 | 0                                                 | 0                                                 | <u>[]</u>                                     |
| 173        | Retail - Qualifying Revolving                                |             |                          |                                                          |                     |                                                          |                     |                                                          |                                                  |                                                      |                                                   |                                       |                       |                                                          |                     |                                                          |                     |                                                          |                                                   |                                                   |                                                   |                                         |                     |                                                          |                     |                                                          |                     |                                                          |                                                   |                                                   |                                                   | · · · · · · · · · · · · · · · · · · ·         |
| 174        | Retail - Other Retail                                        |             |                          |                                                          |                     |                                                          |                     |                                                          |                                                  |                                                      |                                                   |                                       |                       |                                                          |                     |                                                          |                     |                                                          |                                                   |                                                   |                                                   |                                         |                     |                                                          |                     |                                                          |                     |                                                          |                                                   |                                                   |                                                   |                                               |
| 175        | Retail - Other Retail - Of Which: SME                        |             |                          |                                                          |                     |                                                          |                     |                                                          |                                                  |                                                      |                                                   |                                       |                       |                                                          |                     |                                                          |                     |                                                          |                                                   |                                                   |                                                   |                                         |                     |                                                          |                     |                                                          |                     |                                                          |                                                   |                                                   |                                                   |                                               |
| 176        | Retail - Other Retail - Of Which: non-SME                    |             |                          |                                                          |                     |                                                          |                     |                                                          |                                                  |                                                      |                                                   |                                       |                       |                                                          |                     |                                                          |                     |                                                          |                                                   |                                                   |                                                   |                                         |                     |                                                          |                     |                                                          |                     |                                                          |                                                   |                                                   |                                                   |                                               |
| 177        | Equity<br>Securitisation                                     |             |                          |                                                          |                     |                                                          |                     |                                                          |                                                  |                                                      |                                                   |                                       |                       |                                                          |                     |                                                          |                     |                                                          |                                                   |                                                   |                                                   |                                         |                     |                                                          |                     |                                                          |                     |                                                          |                                                   |                                                   |                                                   |                                               |
| 178        | Securitisation                                               |             |                          |                                                          |                     |                                                          |                     |                                                          |                                                  |                                                      |                                                   |                                       |                       |                                                          |                     |                                                          |                     |                                                          |                                                   |                                                   |                                                   |                                         |                     |                                                          |                     |                                                          |                     |                                                          |                                                   |                                                   |                                                   |                                               |
| 179        | Other non-credit obligation assets                           |             |                          |                                                          |                     |                                                          |                     |                                                          |                                                  |                                                      |                                                   | 10.000/                               |                       |                                                          |                     |                                                          |                     |                                                          |                                                   |                                                   |                                                   | 10.000/                                 |                     |                                                          | •                   |                                                          |                     |                                                          |                                                   | •                                                 |                                                   | 10.000                                        |
| 180        | IRB TOTAL                                                    |             |                          | U 0                                                      |                     | 0 0                                                      | 0                   |                                                          | U                                                | <u> </u>                                             | J                                                 | J 10.00%                              | 0 0                   | 0                                                        | 0 10                | 0                                                        | 0                   |                                                          | U 0                                               | <u>, (</u>                                        | 0 0                                               | 10.00%                                  |                     | ו                                                        | U                   | U 0                                                      |                     | 0 0                                                      | 0                                                 | 0                                                 | 0                                                 | 10.00%                                        |

|            |             |                                                              |                                |                                                          |                     |                                                          |                     |                                                          |                                                   |                                                   |                                                   |                                         |                     |                                                          |                     | Pu                                                       | ublic guarantees    | - Adverse Scena                                          | ario                                              |                                                   |                                                   |                                       |                     |                                                          |                     |                                                          |                     |                                                          |                                                   |                                                   |                                                   |                                        |
|------------|-------------|--------------------------------------------------------------|--------------------------------|----------------------------------------------------------|---------------------|----------------------------------------------------------|---------------------|----------------------------------------------------------|---------------------------------------------------|---------------------------------------------------|---------------------------------------------------|-----------------------------------------|---------------------|----------------------------------------------------------|---------------------|----------------------------------------------------------|---------------------|----------------------------------------------------------|---------------------------------------------------|---------------------------------------------------|---------------------------------------------------|---------------------------------------|---------------------|----------------------------------------------------------|---------------------|----------------------------------------------------------|---------------------|----------------------------------------------------------|---------------------------------------------------|---------------------------------------------------|---------------------------------------------------|----------------------------------------|
|            |             |                                                              |                                |                                                          |                     |                                                          | 31/12               | 2/2021                                                   |                                                   |                                                   |                                                   |                                         |                     |                                                          |                     |                                                          | 31/12               | 2/2022                                                   |                                                   |                                                   |                                                   |                                       |                     |                                                          |                     |                                                          | 31/1                | 2/2023                                                   |                                                   |                                                   |                                                   |                                        |
| Row<br>Num |             |                                                              | Stage 1<br>exposure<br>EUR, %) | Stage 1<br>exposure, of<br>which<br>guaranteed<br>amount | Stage 2<br>exposure | Stage 2<br>exposure, of<br>which<br>guaranteed<br>amount | Stage 3<br>exposure | Stage 3<br>exposure, of<br>which<br>guaranteed<br>amount | Stock of<br>provisions for<br>Stage 1<br>exposure | Stock of<br>provisions for<br>Stage 2<br>exposure | Stock of<br>provisions for<br>Stage 3<br>exposure | Coverage Ratio -<br>Stage 3<br>exposure | Stage 1<br>exposure | Stage 1<br>exposure, of<br>which<br>guaranteed<br>amount | Stage 2<br>exposure | Stage 2<br>exposure, of<br>which<br>guaranteed<br>amount | Stage 3<br>exposure | Stage 3<br>exposure, of<br>which<br>guaranteed<br>amount | Stock of<br>provisions for<br>Stage 1<br>exposure | Stock of<br>provisions for<br>Stage 2<br>exposure | Stock of<br>provisions for<br>Stage 3<br>exposure | Coverage Ratio<br>Stage 3<br>exposure | Stage 1<br>exposure | Stage 1<br>exposure, of<br>which<br>guaranteed<br>amount | Stage 2<br>exposure | Stage 2<br>exposure, of<br>which<br>guaranteed<br>amount | Stage 3<br>exposure | Stage 3<br>exposure, of<br>which<br>guaranteed<br>amount | Stock of<br>provisions for<br>Stage 1<br>exposure | Stock of<br>provisions for<br>Stage 2<br>exposure | Stock of<br>provisions for<br>Stage 3<br>exposure | overage Ratio -<br>Stage 3<br>exposure |
| 181        |             | Central banks                                                |                                |                                                          |                     |                                                          |                     |                                                          |                                                   |                                                   |                                                   |                                         |                     |                                                          |                     |                                                          |                     |                                                          |                                                   |                                                   |                                                   |                                       |                     |                                                          |                     |                                                          |                     |                                                          |                                                   |                                                   |                                                   |                                        |
| 182        |             | Central governments<br>Institutions<br>Corporates            |                                |                                                          |                     |                                                          |                     |                                                          |                                                   |                                                   |                                                   |                                         |                     |                                                          |                     |                                                          |                     |                                                          |                                                   |                                                   |                                                   |                                       |                     |                                                          |                     |                                                          |                     |                                                          |                                                   |                                                   |                                                   |                                        |
| 183        |             | Institutions                                                 |                                |                                                          |                     |                                                          |                     |                                                          | ~                                                 |                                                   |                                                   |                                         |                     |                                                          |                     |                                                          | -                   |                                                          |                                                   |                                                   | •                                                 |                                       |                     |                                                          |                     |                                                          | •                   |                                                          |                                                   |                                                   |                                                   |                                        |
| 184        |             | Corporates                                                   |                                | 14 14                                                    | 78                  | 8 78                                                     | 5                   | 0                                                        | 0                                                 | 24                                                | 0                                                 | 0.96%                                   | 21                  | 21                                                       | 67                  | 67                                                       | 9                   | )                                                        | 0                                                 | 0 13                                              | 0                                                 | 1.24%                                 | 29                  | 29                                                       | 5                   | 5 56                                                     | 5 11                | . 0                                                      | 00                                                | 10                                                | 0                                                 | 1.32%                                  |
| 185        |             | Corporates - Of Which: Specialised Lending                   |                                |                                                          |                     |                                                          |                     |                                                          |                                                   |                                                   |                                                   |                                         |                     |                                                          |                     |                                                          |                     |                                                          |                                                   |                                                   |                                                   |                                       |                     |                                                          |                     |                                                          |                     |                                                          |                                                   |                                                   |                                                   |                                        |
| 186        |             | Corporates - Of Which: SME                                   |                                |                                                          |                     |                                                          |                     |                                                          |                                                   |                                                   |                                                   |                                         |                     |                                                          |                     |                                                          |                     |                                                          |                                                   |                                                   |                                                   |                                       |                     |                                                          |                     |                                                          |                     |                                                          |                                                   |                                                   |                                                   |                                        |
| 187        |             | Retail                                                       |                                | 0 0                                                      | (                   | 0 0                                                      | 0                   | 0                                                        | 0                                                 | 0                                                 | 0                                                 | 1.18%                                   | 0                   | 0                                                        | 0                   | 0                                                        | 0                   | )                                                        | 0                                                 | 0 0                                               | 0                                                 | 1.18%                                 | 0                   | 0                                                        |                     | 0 0                                                      | ) (                 | 0 0                                                      | 00                                                | 0                                                 | 0                                                 | 1.16%                                  |
| 188        |             | Retail - Secured on real estate property                     |                                |                                                          |                     |                                                          |                     |                                                          |                                                   |                                                   |                                                   |                                         |                     |                                                          |                     |                                                          |                     |                                                          |                                                   |                                                   |                                                   |                                       |                     |                                                          |                     |                                                          |                     |                                                          |                                                   |                                                   |                                                   |                                        |
| 189        | NETHERLANDS | Retail - Secured on real estate property - Of Which: SME     |                                |                                                          |                     |                                                          |                     |                                                          |                                                   |                                                   |                                                   |                                         |                     |                                                          |                     |                                                          |                     |                                                          |                                                   |                                                   |                                                   |                                       |                     |                                                          |                     |                                                          |                     |                                                          |                                                   |                                                   |                                                   |                                        |
| 190        | NETTEREARDS | Retail - Secured on real estate property - Of Which: non-SME |                                | 0 0                                                      | (                   | 0 0                                                      | 0                   | 0                                                        | 0                                                 | 0                                                 | 0 -                                               |                                         | 0                   | 0                                                        | 0                   | 0                                                        | 0                   | )                                                        | 0                                                 | 0 0                                               | 0                                                 | -                                     | 0                   | 0                                                        |                     | 0 0                                                      | ) (                 | 0 0                                                      | 0 0                                               | 0                                                 | 0 -                                               |                                        |
| 191        |             | Retail - Qualifying Revolving                                |                                |                                                          |                     |                                                          |                     |                                                          |                                                   |                                                   |                                                   |                                         |                     |                                                          |                     |                                                          |                     |                                                          |                                                   |                                                   |                                                   |                                       |                     |                                                          |                     |                                                          |                     |                                                          |                                                   |                                                   |                                                   |                                        |
| 192        |             | Retail - Other Retail                                        |                                |                                                          |                     |                                                          |                     |                                                          |                                                   |                                                   |                                                   |                                         |                     |                                                          |                     |                                                          |                     |                                                          |                                                   |                                                   |                                                   |                                       |                     |                                                          |                     |                                                          |                     |                                                          |                                                   |                                                   |                                                   |                                        |
| 193        |             | Retail - Other Retail - Of Which: SME                        |                                |                                                          |                     |                                                          |                     |                                                          |                                                   |                                                   |                                                   |                                         |                     |                                                          |                     |                                                          |                     |                                                          |                                                   |                                                   |                                                   |                                       |                     |                                                          |                     |                                                          |                     |                                                          |                                                   |                                                   |                                                   |                                        |
| 194        |             | Retail - Other Retail - Of Which: non-SME                    |                                |                                                          |                     |                                                          |                     |                                                          |                                                   |                                                   |                                                   |                                         |                     |                                                          |                     |                                                          |                     |                                                          |                                                   |                                                   |                                                   |                                       |                     |                                                          |                     |                                                          |                     |                                                          |                                                   |                                                   |                                                   |                                        |
| 195        |             | Equity                                                       |                                |                                                          |                     |                                                          |                     |                                                          |                                                   |                                                   |                                                   |                                         |                     |                                                          |                     |                                                          |                     |                                                          |                                                   |                                                   |                                                   |                                       |                     |                                                          |                     |                                                          |                     |                                                          |                                                   |                                                   |                                                   |                                        |
| 196        |             | Securitisation                                               |                                |                                                          |                     |                                                          |                     |                                                          |                                                   |                                                   |                                                   |                                         |                     |                                                          |                     |                                                          |                     |                                                          |                                                   |                                                   |                                                   |                                       |                     |                                                          |                     |                                                          |                     |                                                          |                                                   |                                                   |                                                   |                                        |
| 197        |             | Other non-credit obligation assets                           |                                |                                                          |                     |                                                          |                     |                                                          |                                                   |                                                   |                                                   |                                         |                     |                                                          |                     |                                                          |                     |                                                          |                                                   |                                                   |                                                   |                                       |                     |                                                          |                     |                                                          |                     |                                                          |                                                   |                                                   |                                                   |                                        |
| 198        |             | IRB TOTAL                                                    |                                | 14 14                                                    | 78                  | 8 78                                                     | 5                   | 0                                                        | 0                                                 | 2                                                 | 1                                                 | 20.89%                                  | 22                  | 22                                                       | 67                  | 67                                                       | 9                   |                                                          | 0                                                 | 0 1                                               | 2                                                 | 19.93%                                | 29                  | 29                                                       | 5                   | 5 56                                                     | 5 <u>1</u> 1        | . 0                                                      | 0                                                 | 1                                                 | 2                                                 | 19.34%                                 |

|               |                                                                                                                                    | 11              | 2                        | 3                   | 4                                          | BNP Pariba          | 66                                         | 7                   | 8                                          | 9                                     | 10                                    | 11                                    | 12                            |
|---------------|------------------------------------------------------------------------------------------------------------------------------------|-----------------|--------------------------|---------------------|--------------------------------------------|---------------------|--------------------------------------------|---------------------|--------------------------------------------|---------------------------------------|---------------------------------------|---------------------------------------|-------------------------------|
|               |                                                                                                                                    |                 |                          |                     |                                            |                     | Moratoria<br>31/12                         |                     |                                            |                                       |                                       |                                       |                               |
|               |                                                                                                                                    | Exposure values | Risk exposure<br>amounts | Stage 1<br>exposure | Stage 1<br>exposure, of<br>which expired   | Stage 2<br>exposure | Stage 2<br>exposure, of<br>which expired   | Stage 3<br>exposure | Stage 3<br>exposure, of<br>which expired   | Stock of<br>provisions for<br>Stage 1 | Stock of<br>provisions for<br>Stage 2 | Stock of<br>provisions for<br>Stage 3 | Coverage<br>Stage<br>exposi   |
|               | (min EUR,<br>Central banks<br>Central governments                                                                                  | , %)            |                          |                     | moratoria                                  |                     | moratoria                                  |                     | moratoria                                  | exposure                              | exposure                              | exposure                              |                               |
|               | Regional governments or local authorities<br>Public sector entities<br>Multilateral Development Banks                              |                 |                          |                     |                                            |                     |                                            |                     |                                            |                                       |                                       |                                       |                               |
|               | International Organisations<br>Institutions<br>Corporates                                                                          | 4,59            | 1 4,220                  | 3,962               | 2 3,613                                    | 610                 | ) 477                                      | 15                  | 8 18                                       | 1                                     | 2 46                                  |                                       | 1                             |
| BNP Paribas   | of which: SME Retail of which: SME                                                                                                 | 4,96            |                          | ,                   |                                            |                     |                                            | 101                 | 1 77                                       | 11                                    | 7 166                                 | 5 68                                  | 3                             |
| DINF FAILDAS  | Secured by mortgages on immovable property<br>of which: non-SME                                                                    | 1,18            | 7 476                    | 865                 | 5 648                                      | 304                 | 4 146                                      | 18                  | 8 16                                       |                                       | 8 14                                  | 4 8                                   | 3                             |
|               | Items associated with particularly high risk<br>Covered bonds<br>Claims on institutions and corporates with a ST credit assessment |                 |                          |                     |                                            |                     |                                            |                     |                                            |                                       |                                       |                                       |                               |
|               | Collective investments undertakings (CIU)<br>Equity<br>Securitisation                                                              |                 |                          |                     |                                            |                     |                                            |                     |                                            |                                       |                                       |                                       |                               |
|               | Other exposures<br>Standardised Total                                                                                              | 14,010          | 9,957                    | 11,621              | 9,691                                      | 2,234               |                                            |                     | 4 127                                      | 16                                    | 3 266                                 | 83                                    | 3                             |
|               |                                                                                                                                    |                 | 1                        | 1                   |                                            | 1                   | Moratoria<br>31/12                         |                     |                                            |                                       |                                       |                                       |                               |
|               |                                                                                                                                    | Exposure values | Risk exposure<br>amounts | Stage 1<br>exposure | Stage 1<br>exposure, of<br>which expired   | Stage 2<br>exposure | Stage 2<br>exposure, of<br>which expired   | Stage 3<br>exposure | Stage 3<br>exposure, of<br>which expired   | Stock of<br>provisions for<br>Stage 1 | Stock of<br>provisions for<br>Stage 2 | Stock of<br>provisions for<br>Stage 3 | Coverage<br>Stage<br>expos    |
|               | (min EUR,<br>Central banks<br>Central governments                                                                                  | , %)            |                          |                     | moratoria                                  |                     | moratoria                                  |                     | moratoria                                  | exposure                              | exposure                              | exposure                              |                               |
|               | Regional governments or local authorities<br>Public sector entities<br>Multilateral Development Banks                              |                 |                          |                     |                                            |                     |                                            |                     |                                            |                                       |                                       |                                       |                               |
|               | International Organisations<br>Institutions<br>Corporates                                                                          | 1,30            | 3 1,022                  | 962                 | 2 901                                      | 346                 | 5 278                                      | (                   | 0 0                                        |                                       | 2                                     | 5 0                                   |                               |
| FRANCE        | of which: SME Retail of which: SME                                                                                                 | 1,28            |                          |                     |                                            |                     |                                            |                     | 2 2                                        |                                       | 3 7                                   | /                                     | 0                             |
| TRANCL        | Secured by mortgages on immovable property<br>of which: non-SME                                                                    | 1               | 3 5                      | 6                   | 5 6                                        | 7                   | 7 7                                        | (                   | 0 0                                        |                                       | 0 (                                   | ) (                                   | )<br>                         |
|               | Items associated with particularly high risk<br>Covered bonds<br>Claims on institutions and corporates with a ST credit assessment |                 |                          |                     |                                            |                     |                                            |                     |                                            |                                       |                                       |                                       |                               |
|               | Collective investments undertakings (CIU)<br>Equity<br>Securitisation                                                              |                 |                          |                     |                                            |                     |                                            |                     |                                            |                                       |                                       |                                       |                               |
|               | Other exposures<br>Standardised Total                                                                                              | 3,57            | 4 2,231                  | 2,879               | 9 2,682                                    | 692                 | 2 611                                      | 3                   | 3 3                                        | 1                                     | 1 16                                  | 5 C                                   | 0                             |
|               |                                                                                                                                    |                 |                          |                     |                                            |                     | Moratoria<br>31/12                         |                     |                                            |                                       |                                       |                                       |                               |
|               |                                                                                                                                    | Exposure values | Risk exposure<br>amounts | Stage 1<br>exposure | Stage 1<br>exposure, of<br>which expired   | Stage 2<br>exposure | Stage 2<br>exposure, of<br>which expired   | Stage 3<br>exposure | Stage 3<br>exposure, of<br>which expired   | Stock of<br>provisions for<br>Stage 1 | Stock of<br>provisions for<br>Stage 2 | Stock of<br>provisions for<br>Stage 3 | Coverage<br>Stage             |
|               | (mln EUR,<br>Central banks<br>Central governments                                                                                  | , %)            |                          |                     | moratoria                                  |                     | moratoria                                  |                     | moratoria                                  | exposure                              | exposure                              | exposure                              | exposi                        |
|               | Regional governments or local authorities<br>Public sector entities<br>Multilateral Development Banks                              |                 |                          |                     |                                            |                     |                                            |                     |                                            |                                       |                                       |                                       |                               |
|               | International Organisations<br>Institutions<br>Corporates                                                                          |                 | 0 0                      |                     | ) 0                                        |                     | 0 0                                        | (                   | 0 0                                        |                                       | 0 0                                   | ) (                                   | ) -                           |
| BELGIUM       | of which: SME Retail of which: SME                                                                                                 | 3               | ) 17                     | 17                  | 7 16                                       | 12                  | 2 12                                       | 1                   | 1 1                                        |                                       | 0 (                                   | ) C                                   | 0                             |
|               | Secured by mortgages on immovable property<br>of which: non-SME<br>Items associated with particularly high risk                    |                 | 0 0                      | C                   | 0                                          | (                   | 0 0                                        | (                   | 0 0                                        |                                       | 0 (                                   | ) C                                   | 0                             |
|               | Covered bonds<br>Claims on institutions and corporates with a ST credit assessment<br>Collective investments undertakings (CIU)    |                 |                          |                     |                                            |                     |                                            |                     |                                            |                                       |                                       |                                       |                               |
|               | Equity<br>Securitisation<br>Other exposures                                                                                        |                 |                          |                     |                                            |                     |                                            |                     |                                            |                                       |                                       |                                       |                               |
|               | Standardised Total                                                                                                                 | 3               | ז 17                     | 17                  | 7 16                                       | 12                  | 2 12<br>Moratoria                          |                     | 1 1                                        |                                       | 0 (                                   | ) (                                   |                               |
|               |                                                                                                                                    |                 |                          |                     | Stage 1                                    |                     | 31/12<br>Stage 2                           |                     | Stage 3                                    | Stock of                              | Stock of                              | Stock of                              |                               |
|               | (mln EUR,                                                                                                                          | Exposure values | Risk exposure<br>amounts | Stage 1<br>exposure | exposure, of<br>which expired<br>moratoria | Stage 2<br>exposure | exposure, of<br>which expired<br>moratoria | Stage 3<br>exposure | exposure, of<br>which expired<br>moratoria | provisions for<br>Stage 1<br>exposure | provisions for<br>Stage 2<br>exposure | provisions for<br>Stage 3<br>exposure | Coverage I<br>Stage<br>exposi |
|               | Central banks<br>Central governments<br>Regional governments or local authorities                                                  |                 |                          |                     |                                            |                     |                                            |                     |                                            |                                       |                                       |                                       |                               |
|               | Public sector entities<br>Multilateral Development Banks<br>International Organisations                                            |                 |                          |                     |                                            |                     |                                            |                     |                                            |                                       |                                       |                                       |                               |
|               | Institutions<br>Corporates<br>of which: SME                                                                                        | 2,31            | 2,413                    | 2,205               | 5 2,185                                    | 114                 | 4 111                                      | (                   | 0 0                                        | 1                                     | 0 30                                  | ) (                                   | ) -                           |
| UNITED STATES | Retail<br>of which: SME<br>Secured by mortgages on immovable property                                                              | 28              | 7 328                    | 229                 | 9 110                                      | 58                  | 3 5                                        | (                   | 0 0                                        |                                       | 3                                     | )                                     | ) -                           |
|               | of which: non-SME<br>Items associated with particularly high risk<br>Covered bonds                                                 | 13              | 3 35                     | 125                 | 5 119                                      |                     | 7 5                                        | (                   | 0 0                                        |                                       | 2                                     | 2 C                                   |                               |
|               | Claims on institutions and corporates with a ST credit assessment<br>Collective investments undertakings (CIU)                     |                 |                          |                     |                                            |                     |                                            |                     |                                            |                                       |                                       |                                       |                               |
|               | Equity<br>Securitisation<br>Other exposures<br>Standardised Total                                                                  | 3,96            | 3 4,030                  | 3,738               | 3 3,578                                    | 230                 | D 170                                      |                     | 0 0                                        | 2                                     | 3 54                                  |                                       |                               |
|               | Standardised Fotar                                                                                                                 |                 | J                        |                     | 5                                          |                     | Moratoria                                  |                     |                                            |                                       |                                       | .]                                    | -1                            |
|               |                                                                                                                                    |                 | Risk exposure            | Stage 1             | Stage 1<br>exposure, of                    | Stage 2             | 31/12<br>Stage 2<br>exposure, of           | /2020<br>Stage 3    | Stage 3<br>exposure, of                    | Stock of provisions for               | Stock of provisions for               | Stock of provisions for               | Coverage                      |
|               | (min EUR,                                                                                                                          | Exposure values | amounts                  | exposure            | which expired<br>moratoria                 | exposure            | exposure, of<br>which expired<br>moratoria | exposure            | which expired<br>moratoria                 | Stage 1<br>exposure                   | Stage 2<br>exposure                   | Stage 3<br>exposure                   | Stage<br>exposi               |
|               | Central banks<br>Central governments<br>Regional governments or local authorities<br>Public sector entities                        |                 |                          |                     |                                            |                     |                                            |                     |                                            |                                       |                                       |                                       |                               |
|               | Public sector entities<br>Multilateral Development Banks<br>International Organisations                                            |                 |                          |                     |                                            |                     |                                            |                     |                                            |                                       |                                       |                                       |                               |
|               | Institutions<br>Corporates<br>of which: SME<br>Retail                                                                              | 58              |                          |                     |                                            |                     |                                            |                     | 0 0                                        |                                       | 4 7                                   | /                                     | 3                             |
|               | Retail                                                                                                                             | 1,78            | 960                      | 1,481               | 838                                        | 261                 | 1 129                                      | 42                  | <u>کہ</u><br>ا                             | 8                                     | 1 65                                  | , 33                                  |                               |
| ITALY         | of which: SME<br>Secured by mortgages on immovable property                                                                        |                 |                          |                     | -                                          |                     |                                            |                     | n -                                        |                                       |                                       | -                                     | 0                             |
| ITALY         | of which: SME                                                                                                                      |                 | 0 0                      | C                   | 0                                          | (                   | 0 0                                        | (                   | 0 0                                        |                                       |                                       | ) (C                                  | D                             |

|                                 | 14                       | 15                  | 16                                                       | 17                  | 18                                                       | 19                  | 20                                                       | 21                                                | 22                                                | 23                                                | 24                                      |
|---------------------------------|--------------------------|---------------------|----------------------------------------------------------|---------------------|----------------------------------------------------------|---------------------|----------------------------------------------------------|---------------------------------------------------|---------------------------------------------------|---------------------------------------------------|-----------------------------------------|
|                                 |                          |                     |                                                          |                     | Public guarant                                           | ees - Actual        |                                                          |                                                   |                                                   |                                                   |                                         |
|                                 |                          |                     |                                                          |                     | 31/12/                                                   | 2020                |                                                          |                                                   |                                                   |                                                   |                                         |
| es                              | Risk exposure<br>amounts | Stage 1<br>exposure | Stage 1<br>exposure, of<br>which<br>guaranteed<br>amount | Stage 2<br>exposure | Stage 2<br>exposure, of<br>which<br>guaranteed<br>amount | Stage 3<br>exposure | Stage 3<br>exposure, of<br>which<br>guaranteed<br>amount | Stock of<br>provisions for<br>Stage 1<br>exposure | Stock of<br>provisions for<br>Stage 2<br>exposure | Stock of<br>provisions for<br>Stage 3<br>exposure | Coverage Ratio -<br>Stage 3<br>exposure |
|                                 |                          |                     |                                                          |                     |                                                          |                     |                                                          |                                                   |                                                   |                                                   |                                         |
|                                 |                          |                     |                                                          |                     |                                                          |                     |                                                          |                                                   |                                                   |                                                   |                                         |
|                                 |                          |                     |                                                          |                     |                                                          |                     |                                                          |                                                   |                                                   |                                                   |                                         |
|                                 |                          |                     |                                                          |                     |                                                          |                     |                                                          |                                                   |                                                   |                                                   |                                         |
|                                 |                          |                     |                                                          |                     |                                                          |                     |                                                          |                                                   |                                                   |                                                   |                                         |
| 555<br>512<br>960<br>939<br>149 | 328<br>178               | 1,547<br>555        | 1,478<br>517                                             | 105<br>57           | 88<br>47                                                 | 3                   | 3                                                        | 9                                                 | 4                                                 | 0                                                 | 0.007                                   |
| 960                             | 4                        | 947                 | 946                                                      | 13                  | 47                                                       | 0                   | 0                                                        | 3                                                 | 2                                                 | 0                                                 | 0.00%<br>5.87%                          |
| 939                             | 4                        | 927                 | 926                                                      | 12                  | 12                                                       | 0                   | 0                                                        | 0                                                 | 0                                                 | 0                                                 | 5.879                                   |
| 149                             | 62                       | 131                 | 105                                                      | 18                  | 14                                                       | 0                   | 0                                                        | 1                                                 | 0                                                 | 0                                                 | -                                       |
| 0                               | 0                        | 0                   | 0                                                        | 0                   | 0                                                        | 0                   | 0                                                        | 0                                                 | 0                                                 | 0                                                 | -                                       |
|                                 |                          |                     |                                                          |                     |                                                          |                     |                                                          |                                                   |                                                   |                                                   |                                         |
|                                 |                          |                     |                                                          |                     |                                                          |                     |                                                          |                                                   |                                                   |                                                   |                                         |
|                                 |                          |                     |                                                          |                     |                                                          |                     |                                                          |                                                   |                                                   |                                                   |                                         |
|                                 |                          |                     |                                                          |                     |                                                          |                     |                                                          |                                                   |                                                   |                                                   |                                         |
|                                 |                          |                     |                                                          |                     |                                                          |                     |                                                          |                                                   |                                                   |                                                   |                                         |
| 768                             | 394                      | 2,630               | 2,534                                                    | 135                 | 114                                                      | 3                   | 3                                                        | 10                                                | 4                                                 | 0                                                 | 0.15%                                   |

|                 |                          |                     |                                                          |                     | 31/12                                                    | /2020               |                                                          |                                                   |                                                   |                                                   |                                         |
|-----------------|--------------------------|---------------------|----------------------------------------------------------|---------------------|----------------------------------------------------------|---------------------|----------------------------------------------------------|---------------------------------------------------|---------------------------------------------------|---------------------------------------------------|-----------------------------------------|
| Exposure values | Risk exposure<br>amounts | Stage 1<br>exposure | Stage 1<br>exposure, of<br>which<br>guaranteed<br>amount | Stage 2<br>exposure | Stage 2<br>exposure, of<br>which<br>guaranteed<br>amount | Stage 3<br>exposure | Stage 3<br>exposure, of<br>which<br>guaranteed<br>amount | Stock of<br>provisions for<br>Stage 1<br>exposure | Stock of<br>provisions for<br>Stage 2<br>exposure | Stock of<br>provisions for<br>Stage 3<br>exposure | Coverage Ratio -<br>Stage 3<br>exposure |
|                 |                          |                     |                                                          |                     |                                                          |                     |                                                          |                                                   |                                                   |                                                   |                                         |
|                 |                          |                     |                                                          |                     |                                                          |                     |                                                          |                                                   |                                                   |                                                   |                                         |
|                 |                          |                     |                                                          |                     |                                                          |                     |                                                          |                                                   |                                                   |                                                   |                                         |
|                 |                          |                     |                                                          |                     |                                                          |                     |                                                          |                                                   |                                                   |                                                   |                                         |
|                 |                          |                     |                                                          |                     |                                                          |                     |                                                          |                                                   |                                                   |                                                   |                                         |
| 0               | 0                        | 0                   | 0                                                        | 0                   | 0                                                        | 0                   | 0                                                        | 0                                                 | 0                                                 | 0                                                 | -                                       |
| 0               | 0                        | 0                   | 0                                                        | 0                   | 0                                                        | 0                   | 0                                                        | 0                                                 | 0                                                 | 0                                                 | -                                       |
| 0               | 0                        | 0                   | 0                                                        | 0                   | 0                                                        | 0                   | 0                                                        | 0                                                 | 0                                                 | 0                                                 | -                                       |
| 0               | 0                        | 0                   | 0                                                        | 0                   | 0                                                        | 0                   | 0                                                        | 0                                                 | 0                                                 | 0                                                 | -                                       |
| 0               | 0                        | 0                   | 0                                                        | 0                   | 0                                                        | 0                   | 0                                                        | 0                                                 | 0                                                 | 0                                                 | -                                       |
| 0               | 0                        | 0                   | 0                                                        | 0                   | 0                                                        | 0                   | 0                                                        | 0                                                 | 0                                                 |                                                   | -                                       |
|                 |                          |                     |                                                          |                     |                                                          |                     |                                                          |                                                   |                                                   |                                                   |                                         |
|                 |                          |                     |                                                          |                     |                                                          |                     |                                                          |                                                   |                                                   |                                                   |                                         |
|                 |                          |                     |                                                          |                     |                                                          |                     |                                                          |                                                   |                                                   |                                                   |                                         |
|                 |                          |                     |                                                          |                     |                                                          |                     |                                                          |                                                   |                                                   |                                                   |                                         |
|                 |                          |                     |                                                          |                     |                                                          |                     |                                                          |                                                   |                                                   |                                                   |                                         |
| 0               | 0                        | 0                   | 0                                                        | 0                   | 0                                                        | 0                   | 0                                                        | 0                                                 | 0                                                 | 0                                                 | -                                       |

posure value

\_\_\_\_\_ 

xposure values

\_\_\_\_\_

|    |                          |                     |                                                          |                     | 31/12                                                    | /2020               |                                                          |                                                   |                                                   |                                                   |                                         |
|----|--------------------------|---------------------|----------------------------------------------------------|---------------------|----------------------------------------------------------|---------------------|----------------------------------------------------------|---------------------------------------------------|---------------------------------------------------|---------------------------------------------------|-----------------------------------------|
| es | Risk exposure<br>amounts | Stage 1<br>exposure | Stage 1<br>exposure, of<br>which<br>guaranteed<br>amount | Stage 2<br>exposure | Stage 2<br>exposure, of<br>which<br>guaranteed<br>amount | Stage 3<br>exposure | Stage 3<br>exposure, of<br>which<br>guaranteed<br>amount | Stock of<br>provisions for<br>Stage 1<br>exposure | Stock of<br>provisions for<br>Stage 2<br>exposure | Stock of<br>provisions for<br>Stage 3<br>exposure | Coverage Ratio ·<br>Stage 3<br>exposure |
|    |                          |                     |                                                          |                     |                                                          |                     |                                                          |                                                   |                                                   |                                                   |                                         |
|    |                          |                     |                                                          |                     |                                                          |                     |                                                          |                                                   |                                                   |                                                   |                                         |
|    |                          |                     |                                                          |                     |                                                          |                     |                                                          |                                                   |                                                   |                                                   |                                         |
|    |                          |                     |                                                          |                     |                                                          |                     |                                                          |                                                   |                                                   |                                                   |                                         |
|    |                          |                     |                                                          |                     |                                                          |                     |                                                          |                                                   |                                                   |                                                   |                                         |
|    |                          |                     |                                                          |                     |                                                          |                     |                                                          |                                                   |                                                   |                                                   |                                         |
|    |                          |                     |                                                          |                     |                                                          |                     |                                                          |                                                   |                                                   |                                                   |                                         |
| 0  | 0                        | 0                   | 0                                                        | -                   | 0                                                        | 0                   |                                                          | 0                                                 | 0                                                 | 0                                                 | -                                       |
| 0  | 0                        | 0                   | 0                                                        |                     | 0                                                        | 0                   |                                                          | 0                                                 | 0                                                 | 0                                                 | -                                       |
| 0  | 0                        | 0                   | 0                                                        | -                   | 0                                                        | 0                   |                                                          | 0                                                 | 0                                                 | 0                                                 | -                                       |
| 0  | 0                        | 0                   | 0                                                        | -                   | 0                                                        | 0                   | 0                                                        | 0                                                 | 0                                                 | 0                                                 | -                                       |
| 0  | 0                        | 0                   | 0                                                        | -                   | 0                                                        | 0                   | 0                                                        | 0                                                 | 0                                                 | 0                                                 | -                                       |
| 0  | 0                        | 0                   | 0                                                        | 0                   | 0                                                        | 0                   | 0                                                        | 0                                                 | 0                                                 | 0                                                 | -                                       |
|    |                          |                     |                                                          |                     |                                                          |                     |                                                          |                                                   |                                                   |                                                   |                                         |
|    |                          |                     |                                                          |                     |                                                          |                     |                                                          |                                                   |                                                   |                                                   |                                         |
|    |                          |                     |                                                          |                     |                                                          |                     |                                                          |                                                   |                                                   |                                                   |                                         |
|    |                          |                     |                                                          |                     |                                                          |                     |                                                          |                                                   |                                                   |                                                   |                                         |
|    |                          |                     |                                                          |                     |                                                          |                     |                                                          |                                                   |                                                   |                                                   |                                         |
|    |                          |                     |                                                          |                     |                                                          |                     |                                                          |                                                   |                                                   |                                                   |                                         |
|    |                          |                     |                                                          |                     |                                                          |                     |                                                          |                                                   |                                                   |                                                   |                                         |

Public guarantees - Actual

|                |                          |                     |                                                          |                     | Public guaran                                            | tees - Actual       |                                                          |                                                   |                                                   |                                                   |                                         |
|----------------|--------------------------|---------------------|----------------------------------------------------------|---------------------|----------------------------------------------------------|---------------------|----------------------------------------------------------|---------------------------------------------------|---------------------------------------------------|---------------------------------------------------|-----------------------------------------|
|                |                          |                     |                                                          |                     | 31/12,                                                   | /2020               |                                                          |                                                   |                                                   |                                                   |                                         |
| es             | Risk exposure<br>amounts | Stage 1<br>exposure | Stage 1<br>exposure, of<br>which<br>guaranteed<br>amount | Stage 2<br>exposure | Stage 2<br>exposure, of<br>which<br>guaranteed<br>amount | Stage 3<br>exposure | Stage 3<br>exposure, of<br>which<br>guaranteed<br>amount | Stock of<br>provisions for<br>Stage 1<br>exposure | Stock of<br>provisions for<br>Stage 2<br>exposure | Stock of<br>provisions for<br>Stage 3<br>exposure | Coverage Ratio -<br>Stage 3<br>exposure |
|                |                          |                     |                                                          |                     |                                                          |                     |                                                          |                                                   |                                                   |                                                   |                                         |
|                |                          |                     |                                                          |                     |                                                          |                     |                                                          |                                                   |                                                   |                                                   |                                         |
|                |                          |                     |                                                          |                     |                                                          |                     |                                                          |                                                   |                                                   |                                                   |                                         |
|                |                          |                     |                                                          |                     |                                                          |                     |                                                          |                                                   |                                                   |                                                   |                                         |
|                |                          |                     |                                                          |                     |                                                          |                     |                                                          |                                                   |                                                   |                                                   |                                         |
| 01             | 0                        | 1,267               |                                                          | 31                  | 31                                                       | 3                   | 3                                                        | 0                                                 | 0                                                 | 0                                                 | 0.00%                                   |
| 10<br>51<br>31 | 0                        | 394                 | 394                                                      | 16                  | 16                                                       | 1                   | 1                                                        | 0                                                 | 0                                                 | 0                                                 | 0.00%                                   |
| 51             | 0                        | 940<br>920          |                                                          | 11                  | 11<br>11                                                 | 0                   | 0                                                        | 0                                                 | 0                                                 | •                                                 | 0.00%                                   |
| 0              |                          | 920                 |                                                          | 11                  | 0                                                        | 0                   | 0                                                        | 0                                                 | 0                                                 | 0                                                 | 0.00%                                   |
| 0              |                          | 0                   |                                                          | 0                   | 0                                                        | 0                   | 0                                                        | 0                                                 | 0                                                 | 0                                                 | -                                       |
|                |                          |                     |                                                          |                     |                                                          |                     |                                                          |                                                   |                                                   |                                                   |                                         |
|                |                          |                     |                                                          |                     |                                                          |                     |                                                          |                                                   |                                                   |                                                   |                                         |
|                |                          |                     |                                                          |                     |                                                          |                     |                                                          |                                                   |                                                   |                                                   |                                         |
|                |                          |                     |                                                          |                     |                                                          |                     |                                                          |                                                   |                                                   |                                                   |                                         |
|                |                          |                     |                                                          |                     |                                                          |                     |                                                          |                                                   |                                                   |                                                   |                                         |
|                |                          |                     |                                                          |                     |                                                          |                     |                                                          |                                                   |                                                   |                                                   |                                         |
| 57             | 0                        | 2,212               | 2,212                                                    | 42                  | 42                                                       | 3                   | 3                                                        | 0                                                 | 0                                                 | 0                                                 | 0.00%                                   |

|                 |                          |                     |                                                          |                     | 31/12                                                    | /2020               |                                                          |                                                   |                                                   |                                                   |                                         |
|-----------------|--------------------------|---------------------|----------------------------------------------------------|---------------------|----------------------------------------------------------|---------------------|----------------------------------------------------------|---------------------------------------------------|---------------------------------------------------|---------------------------------------------------|-----------------------------------------|
| Exposure values | Risk exposure<br>amounts | Stage 1<br>exposure | Stage 1<br>exposure, of<br>which<br>guaranteed<br>amount | Stage 2<br>exposure | Stage 2<br>exposure, of<br>which<br>guaranteed<br>amount | Stage 3<br>exposure | Stage 3<br>exposure, of<br>which<br>guaranteed<br>amount | Stock of<br>provisions for<br>Stage 1<br>exposure | Stock of<br>provisions for<br>Stage 2<br>exposure | Stock of<br>provisions for<br>Stage 3<br>exposure | Coverage Ratio -<br>Stage 3<br>exposure |
|                 |                          |                     |                                                          |                     |                                                          |                     |                                                          |                                                   |                                                   |                                                   |                                         |
|                 |                          |                     |                                                          |                     |                                                          |                     |                                                          |                                                   |                                                   |                                                   |                                         |
|                 |                          |                     |                                                          |                     |                                                          |                     |                                                          |                                                   |                                                   |                                                   |                                         |
|                 |                          |                     |                                                          |                     |                                                          |                     |                                                          |                                                   |                                                   |                                                   |                                         |
|                 |                          |                     |                                                          |                     |                                                          |                     |                                                          |                                                   |                                                   |                                                   |                                         |
|                 |                          |                     |                                                          |                     |                                                          |                     |                                                          |                                                   |                                                   |                                                   |                                         |
|                 |                          |                     |                                                          |                     |                                                          |                     |                                                          |                                                   |                                                   |                                                   |                                         |
| 4               | 0                        | 3                   | 3                                                        | 1                   | 1                                                        | 0                   | 0                                                        | 0                                                 |                                                   | 0                                                 | -                                       |
| 4               | 0                        | 3                   | 3                                                        | 1                   | 1                                                        | 0                   | 0                                                        | 0                                                 | 0                                                 | 0                                                 | -                                       |
| 2               | 0                        | 1                   | 1                                                        | 1                   | 1                                                        | 0                   | 0                                                        | 0                                                 | 0                                                 | 0                                                 | 25.37%                                  |
| 2               | 0                        | 1                   | 1                                                        | 1                   | 1                                                        | 0                   | 0                                                        | 0                                                 | 0                                                 | 0                                                 | 25.37%                                  |
| 0               | 0                        | 0                   | 0                                                        | -                   | 0                                                        | 0                   | 0                                                        | 0                                                 | 0                                                 | 0                                                 | -                                       |
| 0               | 0                        | 0                   | 0                                                        | 0                   | 0                                                        | 0                   | 0                                                        | 0                                                 | 0                                                 | 0                                                 | -                                       |
|                 |                          |                     |                                                          |                     |                                                          |                     |                                                          |                                                   |                                                   |                                                   |                                         |
|                 |                          |                     |                                                          |                     |                                                          |                     |                                                          |                                                   |                                                   |                                                   |                                         |
|                 |                          |                     |                                                          |                     |                                                          |                     |                                                          |                                                   |                                                   |                                                   |                                         |
|                 |                          |                     |                                                          |                     |                                                          |                     |                                                          |                                                   |                                                   |                                                   |                                         |
|                 |                          |                     |                                                          |                     |                                                          |                     |                                                          |                                                   |                                                   |                                                   |                                         |
|                 |                          |                     |                                                          |                     |                                                          |                     |                                                          |                                                   |                                                   |                                                   |                                         |
|                 | 1                        |                     | 3                                                        | 1                   | 1                                                        | 0                   | 0                                                        | 0                                                 | 0                                                 | 0                                                 | 25.37%                                  |
| 6               | Ţ                        | 4                   | 3                                                        | 1                   | 1                                                        | 0                   | 0                                                        | 0                                                 | 0                                                 | 0                                                 | 25.37%                                  |

Public guarantees - Actual

|                                                                                                | BAA EUROPEAN<br>BANKING<br>AUTHORITY |                                                                                                                                                                                                                                                                                                                                                                                |             | <b>20</b>        | 21 EU-1                     | wide S              |                                                       | est: Cr<br>BNP Pariba | edit ris                                                                    | <b>k COV</b> ]      | [ <b>D-19 S</b><br>8                                  | <b>5TA</b><br>9                                   | 10                                                                                   | 11                                                | 12                                      |
|------------------------------------------------------------------------------------------------|--------------------------------------|--------------------------------------------------------------------------------------------------------------------------------------------------------------------------------------------------------------------------------------------------------------------------------------------------------------------------------------------------------------------------------|-------------|------------------|-----------------------------|---------------------|-------------------------------------------------------|-----------------------|-----------------------------------------------------------------------------|---------------------|-------------------------------------------------------|---------------------------------------------------|--------------------------------------------------------------------------------------|---------------------------------------------------|-----------------------------------------|
| Row<br>Num                                                                                     |                                      |                                                                                                                                                                                                                                                                                                                                                                                |             | Exposure values  | Risk exposure<br>amounts    | Stage 1<br>exposure | Stage 1<br>exposure, of<br>which expired              | Stage 2<br>exposure   | Moratoria<br>31/12<br>Stage 2<br>exposure, of<br>which expired              |                     | Stage 3<br>exposure, of<br>which expired              | Stock of<br>provisions for<br>Stage 1             | Stock of<br>provisions for<br>Stage 2                                                | Stock of<br>provisions for<br>Stage 3             | Coverage Ratio -<br>Stage 3             |
| 106<br>107<br>108<br>109<br>110<br>111<br>112<br>113<br>114<br>115<br>116<br>117               |                                      | Central banks<br>Central governments<br>Regional governments or local authorities<br>Public sector entities<br>Multilateral Development Banks<br>International Organisations<br>Institutions<br>Corporates<br>of which: SME<br>Retail<br>of which: SME<br>Secured by mortgages on immovable property                                                                           | mln EUR, %) | 6                | 13<br>23                    | 5<br>28             | moratoria                                             |                       | moratoria                                                                   |                     | moratoria                                             | exposure                                          | exposure<br>exposure                                                                 | exposure                                          | exposure                                |
| 118<br>119<br>120<br>121<br>122<br>123<br>124<br>125<br>126                                    |                                      | of which: non-SME<br>Items associated with particularly high risk<br>Covered bonds<br>Claims on institutions and corporates with a ST credit assessment<br>Collective investments undertakings (CIU)<br>Equity<br>Securitisation<br>Other exposures<br>Standardised Total                                                                                                      |             | 0<br>            |                             | 33                  | 33                                                    |                       | 3 13<br>Moratoria                                                           | - Actual            |                                                       |                                                   |                                                                                      |                                                   | 0.00%                                   |
| <b>Row</b><br><b>Num</b><br>127<br>128                                                         |                                      | (I<br>Central banks<br>Central governments                                                                                                                                                                                                                                                                                                                                     | min EUR, %) | Exposure values  | Risk exposure<br>amounts    | Stage 1<br>exposure | Stage 1<br>exposure, of<br>which expired<br>moratoria | Stage 2<br>exposure   | 31/12<br>Stage 2<br>exposure, of<br>which expired<br>moratoria              |                     | Stage 3<br>exposure, of<br>which expired<br>moratoria | Stock of<br>provisions for<br>Stage 1<br>exposure | Stock of<br>provisions for<br>Stage 2<br>exposure                                    | Stock of<br>provisions for<br>Stage 3<br>exposure | Coverage Ratio -<br>Stage 3<br>exposure |
| 129<br>130<br>131<br>132<br>133<br>134<br>135<br>136<br>137<br>138<br>139<br>140<br>141        | UNITED KINGDOM                       | Regional governments or local authorities<br>Public sector entities<br>Multilateral Development Banks<br>International Organisations<br>Institutions<br>Corporates<br>of which: SME<br>Retail<br>of which: SME<br>Secured by mortgages on immovable property<br>of which: non-SME<br>Items associated with particularly high risk<br>Covered bonds                             |             | 109<br>381<br>33 | 95<br>201                   | 96<br>292<br>2      |                                                       |                       |                                                                             | 1                   |                                                       |                                                   | 2 11<br>2 15<br>2 15<br>2 10<br>2 10<br>2 10<br>2 10<br>2 10<br>2 10<br>2 10<br>2 10 |                                                   | 0 0.00%<br>5 92.03%<br>0 0.00%          |
| 142<br>143<br>144<br>145<br>146<br>147                                                         |                                      | Claims on institutions and corporates with a ST credit assessment<br>Collective investments undertakings (CIU)<br>Equity<br>Securitisation<br>Other exposures<br>Standardised Total                                                                                                                                                                                            |             | 494              | 297                         | 390                 | 370                                                   | 85                    | 5 75                                                                        |                     | ) 16                                                  |                                                   | / 16                                                                                 |                                                   | 5 88.12%                                |
| Row<br>Num                                                                                     |                                      |                                                                                                                                                                                                                                                                                                                                                                                | mln EUR,%)  | Exposure values  | Risk exposure<br>amounts    | Stage 1<br>exposure | Stage 1<br>exposure, of<br>which expired<br>moratoria | Stage 2<br>exposure   | Moratoria<br>31/12<br>Stage 2<br>exposure, of<br>which expired<br>moratoria | - Actual            | Stage 3<br>exposure, of<br>which expired<br>moratoria | Stock of<br>provisions for<br>Stage 1<br>exposure | Stock of<br>provisions for<br>Stage 2<br>exposure                                    | Stock of<br>provisions for<br>Stage 3<br>exposure | Coverage Ratio -<br>Stage 3<br>exposure |
| 148<br>149<br>150<br>151<br>152<br>153<br>154<br>155<br>156<br>157                             |                                      | Central banks<br>Central governments<br>Regional governments or local authorities<br>Public sector entities<br>Multilateral Development Banks<br>International Organisations<br>Institutions<br>Corporates<br>of which: SME<br>Retail                                                                                                                                          |             | 0                |                             | 0                   |                                                       |                       |                                                                             |                     |                                                       | ) (                                               | ) (                                                                                  |                                                   | ) -<br>2.98%                            |
| 158<br>159<br>160<br>161<br>162<br>163<br>164<br>165<br>166<br>167                             | LUXEMBOURG                           | of which: SME<br>Secured by mortgages on immovable property<br>of which: non-SME<br>Items associated with particularly high risk<br>Covered bonds<br>Claims on institutions and corporates with a ST credit assessment<br>Collective investments undertakings (CIU)<br>Equity<br>Securitisation<br>Other exposures<br>Standardised Total                                       |             |                  |                             | 0                   |                                                       |                       |                                                                             |                     |                                                       |                                                   |                                                                                      |                                                   | 0 0.00%                                 |
| Row<br>Num                                                                                     |                                      | (I<br>Central banks                                                                                                                                                                                                                                                                                                                                                            | mln EUR,%)  | Exposure values  | Risk exposure<br>amounts    | Stage 1<br>exposure | Stage 1<br>exposure, of<br>which expired<br>moratoria | Stage 2<br>exposure   | Moratoria<br>31/12<br>Stage 2<br>exposure, of<br>which expired<br>moratoria |                     | Stage 3<br>exposure, of<br>which expired<br>moratoria | Stock of<br>provisions for<br>Stage 1<br>exposure | Stock of<br>provisions for<br>Stage 2<br>exposure                                    | Stock of<br>provisions for<br>Stage 3<br>exposure | Coverage Ratio -<br>Stage 3<br>exposure |
| 170<br>171<br>172<br>173<br>174<br>175<br>176<br>177<br>178<br>179<br>180<br>181<br>182<br>183 | SPAIN                                | Central governments Regional governments or local authorities Public sector entities Multilateral Development Banks International Organisations Institutions Corporates of which: SME Retail of which: SME Secured by mortgages on immovable property of which: non-SME Items associated with particularly high risk Covered bonds                                             |             | 0 46 448         | 0<br>0<br>                  | 0                   | 0                                                     |                       | 2 69                                                                        |                     |                                                       |                                                   |                                                                                      |                                                   | 2 76.70%<br>1 13.91%                    |
| 184<br>185<br>186<br>187<br>188<br>189                                                         |                                      | Claims on institutions and corporates with a ST credit assessment<br>Collective investments undertakings (CIU)<br>Equity<br>Securitisation<br>Other exposures<br>Standardised Total                                                                                                                                                                                            |             | 496              | 199                         | 278                 | 128                                                   | 211                   | 1 79                                                                        |                     | 7                                                     | <br><br>δξ                                        | 3                                                                                    |                                                   | 2 32.65%                                |
| Row<br>Num                                                                                     |                                      | (1                                                                                                                                                                                                                                                                                                                                                                             | mln EUR,%)  | Exposure values  | Risk exposure<br>amounts    | Stage 1<br>exposure | Stage 1<br>exposure, of<br>which expired<br>moratoria | Stage 2<br>exposure   | Moratoria<br>31/12<br>Stage 2<br>exposure, of<br>which expired<br>moratoria |                     | Stage 3<br>exposure, of<br>which expired<br>moratoria | Stock of<br>provisions for<br>Stage 1<br>exposure | Stock of<br>provisions for<br>Stage 2<br>exposure                                    | Stock of<br>provisions for<br>Stage 3<br>exposure | Coverage Ratio -<br>Stage 3<br>exposure |
| 190<br>191<br>192<br>193<br>194<br>195<br>196<br>197<br>198<br>199                             |                                      | Central banks<br>Central governments<br>Regional governments or local authorities<br>Public sector entities<br>Multilateral Development Banks<br>International Organisations<br>Institutions<br>Corporates<br>of which: SME<br>Retail                                                                                                                                          |             | 153              |                             | 131                 |                                                       |                       |                                                                             |                     |                                                       |                                                   | 2<br>2<br>3<br>3<br>15                                                               |                                                   | 0 6.58%<br>0 106.24%                    |
| 199<br>200<br>201<br>202<br>203<br>204<br>205<br>206<br>207<br>208<br>209                      | POLAND                               | Retail         of which: SME         Secured by mortgages on immovable property         of which: non-SME         Items associated with particularly high risk         Covered bonds         Claims on institutions and corporates with a ST credit assessment         Collective investments undertakings (CIU)         Equity         Securitisation         Other exposures |             | 467              | 239                         |                     |                                                       |                       |                                                                             | 1.                  |                                                       |                                                   |                                                                                      |                                                   | 7 59.86%                                |
| 210                                                                                            |                                      | Standardised Total                                                                                                                                                                                                                                                                                                                                                             |             | 1,290            | 784                         | 1,065               | 1,042                                                 | 185                   | 5 178<br>Moratoria<br>31/12                                                 |                     | ) 4(                                                  | ) <u> </u>                                        | 36                                                                                   | 22                                                | 2 55.86%                                |
| <b>Row</b><br><b>Num</b><br>211<br>212<br>212                                                  |                                      | Central banks<br>Central governments                                                                                                                                                                                                                                                                                                                                           | mln EUR,%)  | Exposure values  | Risk exposure<br>amounts    | Stage 1<br>exposure | Stage 1<br>exposure, of<br>which expired<br>moratoria | Stage 2<br>exposure   | Stage 2<br>exposure, of<br>which expired<br>moratoria                       | Stage 3<br>exposure | Stage 3<br>exposure, of<br>which expired<br>moratoria | Stock of<br>provisions for<br>Stage 1<br>exposure | Stock of<br>provisions for<br>Stage 2<br>exposure                                    | Stock of<br>provisions for<br>Stage 3<br>exposure | Coverage Ratio -<br>Stage 3<br>exposure |
| 213<br>214<br>215<br>216<br>217<br>218<br>219<br>220<br>221<br>222<br>223<br>224               |                                      | Regional governments or local authorities<br>Public sector entities<br>Multilateral Development Banks<br>International Organisations<br>Institutions<br>Corporates<br>of which: SME<br>Retail<br>of which: SME<br>Secured by mortgages on immovable property<br>of which: non-SME<br>Items associated with particularly high rick                                              |             | 0                | <br><br>0<br><br>9<br><br>1 | 0                   | 0                                                     |                       |                                                                             |                     |                                                       |                                                   |                                                                                      |                                                   | ) -<br>11.78%                           |
| 224<br>225<br>226<br>227<br>228<br>229<br>230<br>231                                           |                                      | Items associated with particularly high risk<br>Covered bonds<br>Claims on institutions and corporates with a ST credit assessment<br>Collective investments undertakings (CIU)<br>Equity<br>Securitisation<br>Other exposures<br>Standardised Total                                                                                                                           |             | 16               | 10                          | 13                  | 11                                                    |                       | 2 1                                                                         |                     |                                                       |                                                   |                                                                                      |                                                   | 0 11.78%                                |

| 13              | 14                       | 15                  | 16                                                       | 17                  | 18                                                       | 19                  | 20                                                       | 21                                                | 22                                                | 23                                                | 24                                      |
|-----------------|--------------------------|---------------------|----------------------------------------------------------|---------------------|----------------------------------------------------------|---------------------|----------------------------------------------------------|---------------------------------------------------|---------------------------------------------------|---------------------------------------------------|-----------------------------------------|
|                 |                          |                     |                                                          |                     | Public guaran                                            | tees - Actual       |                                                          |                                                   |                                                   |                                                   |                                         |
|                 |                          |                     |                                                          |                     | 31/12                                                    | /2020               |                                                          |                                                   |                                                   |                                                   |                                         |
| Exposure values | Risk exposure<br>amounts | Stage 1<br>exposure | Stage 1<br>exposure, of<br>which<br>guaranteed<br>amount | Stage 2<br>exposure | Stage 2<br>exposure, of<br>which<br>guaranteed<br>amount | Stage 3<br>exposure | Stage 3<br>exposure, of<br>which<br>guaranteed<br>amount | Stock of<br>provisions for<br>Stage 1<br>exposure | Stock of<br>provisions for<br>Stage 2<br>exposure | Stock of<br>provisions for<br>Stage 3<br>exposure | Coverage Ratio ·<br>Stage 3<br>exposure |
|                 |                          |                     |                                                          |                     |                                                          |                     |                                                          |                                                   |                                                   |                                                   |                                         |
|                 |                          |                     |                                                          |                     |                                                          |                     |                                                          |                                                   |                                                   |                                                   |                                         |
|                 |                          |                     |                                                          |                     |                                                          |                     |                                                          |                                                   |                                                   |                                                   |                                         |
|                 |                          |                     |                                                          |                     |                                                          |                     |                                                          |                                                   |                                                   |                                                   |                                         |
|                 |                          |                     |                                                          |                     |                                                          |                     |                                                          |                                                   |                                                   |                                                   |                                         |
| 3               | 3                        | 3                   | 2                                                        | 0                   | 0                                                        | 0                   | 0                                                        | 0                                                 | 0                                                 | 0                                                 | -                                       |
| 1               | 1                        | 1                   | 1                                                        | 0                   | 0                                                        | 0                   |                                                          | 0                                                 | •                                                 | -                                                 |                                         |
| 0               | 0                        | 0                   | 0                                                        | 0                   | 0                                                        | 0                   | 0                                                        | 0                                                 | 0                                                 | C                                                 | ) -                                     |
| 0               | 0                        | 0                   | 0                                                        | 0                   | 0                                                        | 0                   |                                                          | 0                                                 | 0                                                 | C                                                 | -                                       |
| 0               | 0                        | 0                   | 0                                                        | 0                   | 0                                                        | 0                   | -                                                        | 0                                                 | 0                                                 | - · · · · · · · · · · · · · · · · · · ·           |                                         |
| 0               | 0                        | 0                   | 0                                                        | 0                   | 0                                                        | 0                   | 0                                                        | 0                                                 | 0                                                 | C                                                 | -                                       |
|                 |                          |                     |                                                          |                     |                                                          |                     |                                                          |                                                   |                                                   |                                                   | -                                       |
|                 |                          |                     |                                                          |                     |                                                          |                     |                                                          |                                                   |                                                   |                                                   |                                         |
|                 |                          |                     |                                                          |                     |                                                          |                     |                                                          |                                                   |                                                   |                                                   |                                         |
|                 |                          |                     |                                                          |                     |                                                          |                     |                                                          |                                                   |                                                   |                                                   |                                         |
|                 |                          |                     |                                                          |                     |                                                          |                     |                                                          |                                                   |                                                   |                                                   |                                         |
|                 |                          |                     |                                                          |                     |                                                          |                     |                                                          |                                                   |                                                   |                                                   |                                         |
| 3               | 3                        | 3                   | 2                                                        | 0                   | 0                                                        | 0                   | 0                                                        | 0                                                 | 0                                                 | C                                                 | -                                       |

Exposure values

Ţ

|                 |                          |                     |                                                          |                     | 31/12                                                    | /2020               |                                                          |                                                   |                                                   |                                                   |                                         |
|-----------------|--------------------------|---------------------|----------------------------------------------------------|---------------------|----------------------------------------------------------|---------------------|----------------------------------------------------------|---------------------------------------------------|---------------------------------------------------|---------------------------------------------------|-----------------------------------------|
| Exposure values | Risk exposure<br>amounts | Stage 1<br>exposure | Stage 1<br>exposure, of<br>which<br>guaranteed<br>amount | Stage 2<br>exposure | Stage 2<br>exposure, of<br>which<br>guaranteed<br>amount | Stage 3<br>exposure | Stage 3<br>exposure, of<br>which<br>guaranteed<br>amount | Stock of<br>provisions for<br>Stage 1<br>exposure | Stock of<br>provisions for<br>Stage 2<br>exposure | Stock of<br>provisions for<br>Stage 3<br>exposure | Coverage Ratio -<br>Stage 3<br>exposure |
|                 |                          |                     |                                                          |                     |                                                          |                     |                                                          |                                                   |                                                   |                                                   |                                         |
|                 |                          |                     |                                                          |                     |                                                          |                     |                                                          |                                                   |                                                   |                                                   |                                         |
|                 |                          |                     |                                                          |                     |                                                          |                     |                                                          |                                                   |                                                   |                                                   |                                         |
|                 |                          |                     |                                                          |                     |                                                          |                     |                                                          |                                                   |                                                   |                                                   |                                         |
|                 |                          |                     |                                                          |                     |                                                          |                     |                                                          |                                                   |                                                   |                                                   |                                         |
|                 |                          |                     |                                                          |                     |                                                          |                     |                                                          |                                                   |                                                   |                                                   |                                         |
| 0               | 0                        | 0                   | 0                                                        | 0                   | 0                                                        | 0                   | 0                                                        | 0                                                 | 0                                                 |                                                   | ) -                                     |
| 0               | 0                        | 0                   | 0                                                        | 0                   | 0                                                        | 0                   | 0                                                        | 0                                                 | 0                                                 | -                                                 | ) -                                     |
| 0               | 0                        | 0                   | 0                                                        | 0                   | 0                                                        | 0                   | 0                                                        | 0                                                 | 0                                                 | , , , , , , , , , , , , , , , , , , ,             | ) -                                     |
| 0               | 0                        | 0                   | 0                                                        | 0                   | 0                                                        | 0                   | 0                                                        | 0                                                 | 0                                                 |                                                   | ) -                                     |
| 0               | 0                        | 0                   | 0                                                        | 0                   | 0                                                        | 0                   | 0                                                        | 0                                                 | 0                                                 | C                                                 | ,                                       |
| 0               | 0                        | 0                   | 0                                                        | 0                   | 0                                                        | 0                   | 0                                                        | 0                                                 | 0                                                 | C                                                 | ) -                                     |
|                 |                          |                     |                                                          |                     |                                                          |                     |                                                          |                                                   |                                                   |                                                   |                                         |
|                 |                          |                     |                                                          |                     |                                                          |                     |                                                          |                                                   |                                                   |                                                   |                                         |
|                 |                          |                     |                                                          |                     |                                                          |                     |                                                          |                                                   |                                                   |                                                   |                                         |
|                 |                          |                     |                                                          |                     |                                                          |                     |                                                          |                                                   |                                                   |                                                   |                                         |
|                 |                          |                     |                                                          |                     |                                                          |                     |                                                          |                                                   |                                                   |                                                   |                                         |
|                 |                          |                     |                                                          |                     |                                                          |                     |                                                          |                                                   |                                                   |                                                   |                                         |
|                 |                          |                     |                                                          |                     |                                                          |                     |                                                          |                                                   |                                                   |                                                   |                                         |
| 0               | 0                        | 0                   | 0                                                        | 0                   | 0                                                        | 0                   | 0                                                        | 0                                                 | 0                                                 | 0                                                 | ) -                                     |

Public guarantees - Actual

|                 |                          |                     |                                                          |                     | 31/12                                                    | 2/2020              |                                                          |                                                   |                                                   |                                                   |                                         |
|-----------------|--------------------------|---------------------|----------------------------------------------------------|---------------------|----------------------------------------------------------|---------------------|----------------------------------------------------------|---------------------------------------------------|---------------------------------------------------|---------------------------------------------------|-----------------------------------------|
| Exposure values | Risk exposure<br>amounts | Stage 1<br>exposure | Stage 1<br>exposure, of<br>which<br>guaranteed<br>amount | Stage 2<br>exposure | Stage 2<br>exposure, of<br>which<br>guaranteed<br>amount | Stage 3<br>exposure | Stage 3<br>exposure, of<br>which<br>guaranteed<br>amount | Stock of<br>provisions for<br>Stage 1<br>exposure | Stock of<br>provisions for<br>Stage 2<br>exposure | Stock of<br>provisions for<br>Stage 3<br>exposure | Coverage Ratio -<br>Stage 3<br>exposure |
|                 |                          |                     |                                                          |                     |                                                          |                     |                                                          |                                                   |                                                   |                                                   |                                         |
|                 |                          |                     |                                                          |                     |                                                          |                     |                                                          |                                                   |                                                   |                                                   |                                         |
|                 |                          |                     |                                                          |                     |                                                          |                     |                                                          |                                                   |                                                   |                                                   |                                         |
|                 |                          |                     |                                                          |                     |                                                          |                     |                                                          |                                                   |                                                   |                                                   |                                         |
|                 |                          |                     |                                                          |                     |                                                          |                     |                                                          |                                                   |                                                   |                                                   |                                         |
|                 |                          |                     |                                                          |                     |                                                          |                     |                                                          |                                                   |                                                   |                                                   |                                         |
| 5               | 5                        | 5                   | 4                                                        | 0                   | 0                                                        | 0                   | 0                                                        | 0                                                 | 0                                                 |                                                   | -                                       |
| 5               | 5                        | 5                   | 4                                                        | 0                   | 0                                                        | 0                   | 0                                                        | 0                                                 | 0                                                 |                                                   | -                                       |
| 0               | 0                        | 0                   | 0                                                        | 0                   | 0                                                        | 0                   | 0                                                        | 0                                                 | 0                                                 |                                                   | -                                       |
| 0               | 0                        | 0                   | 0                                                        | 0                   | 0                                                        | 0                   | 0                                                        | 0                                                 | 0                                                 | 0                                                 |                                         |
| 0               | 0                        | 0                   | 0                                                        | 0                   | 0                                                        | 0                   | 0                                                        | 0                                                 | -                                                 | -                                                 | -                                       |
| 0               | 0                        | 0                   | 0                                                        | 0                   | 0                                                        | 0                   | 0                                                        | 0                                                 | 0                                                 | 0                                                 | -                                       |
|                 |                          |                     |                                                          |                     |                                                          |                     |                                                          |                                                   |                                                   |                                                   |                                         |
|                 |                          |                     |                                                          |                     |                                                          |                     |                                                          |                                                   |                                                   |                                                   |                                         |
|                 |                          |                     |                                                          |                     |                                                          |                     |                                                          |                                                   |                                                   |                                                   |                                         |
|                 |                          |                     |                                                          |                     |                                                          |                     |                                                          |                                                   |                                                   |                                                   |                                         |
|                 |                          |                     |                                                          |                     |                                                          |                     |                                                          |                                                   |                                                   |                                                   |                                         |
|                 |                          |                     |                                                          |                     |                                                          |                     |                                                          |                                                   |                                                   |                                                   |                                         |
|                 |                          |                     |                                                          |                     |                                                          |                     |                                                          |                                                   |                                                   |                                                   |                                         |

Public guarantees - Actual

|    |                          |                     |                                                          |                     | Public guarar                                            | ntees - Actual      |                                                          |                                                   |                                                   |                                                   |                                         |
|----|--------------------------|---------------------|----------------------------------------------------------|---------------------|----------------------------------------------------------|---------------------|----------------------------------------------------------|---------------------------------------------------|---------------------------------------------------|---------------------------------------------------|-----------------------------------------|
|    |                          |                     |                                                          |                     | 31/12                                                    | /2020               |                                                          |                                                   |                                                   |                                                   |                                         |
| es | Risk exposure<br>amounts | Stage 1<br>exposure | Stage 1<br>exposure, of<br>which<br>guaranteed<br>amount | Stage 2<br>exposure | Stage 2<br>exposure, of<br>which<br>guaranteed<br>amount | Stage 3<br>exposure | Stage 3<br>exposure, of<br>which<br>guaranteed<br>amount | Stock of<br>provisions for<br>Stage 1<br>exposure | Stock of<br>provisions for<br>Stage 2<br>exposure | Stock of<br>provisions for<br>Stage 3<br>exposure | Coverage Ratio -<br>Stage 3<br>exposure |
|    |                          |                     |                                                          |                     |                                                          |                     |                                                          |                                                   |                                                   |                                                   |                                         |
|    |                          |                     |                                                          |                     |                                                          |                     |                                                          |                                                   |                                                   |                                                   |                                         |
|    |                          |                     |                                                          |                     |                                                          |                     |                                                          |                                                   |                                                   |                                                   |                                         |
|    |                          |                     |                                                          |                     |                                                          |                     |                                                          |                                                   |                                                   |                                                   |                                         |
|    |                          |                     |                                                          |                     |                                                          |                     |                                                          |                                                   |                                                   |                                                   |                                         |
| 0  | 0                        | 0                   | 0                                                        | 0                   | 0                                                        | 0                   | 0                                                        | 0                                                 | 0                                                 | 0                                                 | -                                       |
| 0  | 0                        | 0                   | 0                                                        |                     | 0                                                        | 0                   | 0                                                        | 0                                                 | 0                                                 | 0                                                 |                                         |
| 0  | 0                        | 0                   | 0                                                        |                     | 0                                                        | 0                   | 0                                                        | 0                                                 | 0                                                 | 0                                                 |                                         |
| 0  | 0                        | 0                   | 0                                                        |                     | 0                                                        | 0                   | 0                                                        | 0                                                 | 0                                                 | 0                                                 |                                         |
| 0  | 0                        | 0                   | 0                                                        | -                   | 0                                                        | 0                   | 0                                                        | 0                                                 | 0                                                 | 0                                                 |                                         |
|    |                          |                     |                                                          |                     |                                                          |                     |                                                          |                                                   |                                                   |                                                   |                                         |
|    |                          |                     |                                                          |                     |                                                          |                     |                                                          |                                                   |                                                   |                                                   |                                         |
|    |                          |                     |                                                          |                     |                                                          |                     |                                                          |                                                   |                                                   |                                                   |                                         |
|    |                          |                     |                                                          |                     |                                                          |                     |                                                          |                                                   |                                                   |                                                   |                                         |
|    |                          |                     |                                                          |                     |                                                          |                     |                                                          |                                                   |                                                   |                                                   |                                         |
|    |                          |                     |                                                          |                     |                                                          |                     |                                                          |                                                   |                                                   |                                                   |                                         |
| 0  | 0                        | 0                   | 0                                                        | 0                   | 0                                                        | 0                   | 0                                                        | 0                                                 | 0                                                 | 0                                                 | -                                       |

|                 |                          |                     |                                                          |                     | Public guarar                                            | ntees - Actual      |                                                          |                                                   |                                                   |                                                   |                                         |
|-----------------|--------------------------|---------------------|----------------------------------------------------------|---------------------|----------------------------------------------------------|---------------------|----------------------------------------------------------|---------------------------------------------------|---------------------------------------------------|---------------------------------------------------|-----------------------------------------|
|                 |                          |                     |                                                          |                     | 31/12                                                    | /2020               |                                                          |                                                   |                                                   |                                                   |                                         |
| Exposure values | Risk exposure<br>amounts | Stage 1<br>exposure | Stage 1<br>exposure, of<br>which<br>guaranteed<br>amount | Stage 2<br>exposure | Stage 2<br>exposure, of<br>which<br>guaranteed<br>amount | Stage 3<br>exposure | Stage 3<br>exposure, of<br>which<br>guaranteed<br>amount | Stock of<br>provisions for<br>Stage 1<br>exposure | Stock of<br>provisions for<br>Stage 2<br>exposure | Stock of<br>provisions for<br>Stage 3<br>exposure | Coverage Ratio -<br>Stage 3<br>exposure |
|                 |                          |                     |                                                          |                     |                                                          |                     |                                                          |                                                   |                                                   |                                                   |                                         |
|                 |                          |                     |                                                          |                     |                                                          |                     |                                                          |                                                   |                                                   |                                                   |                                         |
|                 |                          |                     |                                                          |                     |                                                          |                     |                                                          |                                                   |                                                   |                                                   |                                         |
|                 |                          |                     |                                                          |                     |                                                          |                     |                                                          |                                                   |                                                   |                                                   |                                         |
|                 |                          |                     |                                                          |                     |                                                          |                     |                                                          |                                                   |                                                   |                                                   |                                         |
| 268             | 248                      | 201                 | 153                                                      | 67                  | 51                                                       | 0                   | 0                                                        | 9                                                 | 3                                                 |                                                   |                                         |
| 174             | 156                      | 137                 | 105                                                      | 36                  | 28                                                       |                     | 0                                                        | 2                                                 | 2                                                 |                                                   |                                         |
| 0               | 0                        | 0                   | 0                                                        | 0                   | 0                                                        | -                   | 0                                                        | 0                                                 | °                                                 | l l                                               |                                         |
| 0               | 0                        | 0                   |                                                          | 0                   | 0                                                        | -                   | 0                                                        | 0                                                 |                                                   |                                                   | -                                       |
| 0               | 0                        | 0                   | 0                                                        | 0                   | 0                                                        | •<br>•              | 0                                                        | 0                                                 | -                                                 | <u> </u>                                          |                                         |
| 0               | 0                        | 0                   | 0                                                        | 0                   | 0                                                        | 0                   | 0                                                        | 0                                                 | 0                                                 |                                                   | -                                       |
|                 |                          |                     |                                                          |                     |                                                          |                     |                                                          |                                                   |                                                   |                                                   |                                         |
|                 |                          |                     |                                                          |                     |                                                          |                     |                                                          |                                                   |                                                   |                                                   |                                         |
|                 |                          |                     |                                                          |                     |                                                          |                     |                                                          |                                                   |                                                   |                                                   |                                         |
|                 |                          |                     |                                                          |                     |                                                          |                     |                                                          |                                                   |                                                   |                                                   |                                         |
|                 |                          |                     |                                                          |                     |                                                          |                     |                                                          |                                                   |                                                   |                                                   |                                         |
|                 |                          |                     |                                                          |                     |                                                          |                     |                                                          |                                                   |                                                   |                                                   |                                         |
| 268             | 248                      | 201                 | 153                                                      | 67                  | 51                                                       | 0                   | 0                                                        | 9                                                 | 3                                                 | 0                                                 | -                                       |

Public guarantees - Actual

|                 |                          |                     |                                                          |                     | 31/12                                                    | /2020               |                                                          |                                                   |                                                   |                                                   |                                         |
|-----------------|--------------------------|---------------------|----------------------------------------------------------|---------------------|----------------------------------------------------------|---------------------|----------------------------------------------------------|---------------------------------------------------|---------------------------------------------------|---------------------------------------------------|-----------------------------------------|
| Exposure values | Risk exposure<br>amounts | Stage 1<br>exposure | Stage 1<br>exposure, of<br>which<br>guaranteed<br>amount | Stage 2<br>exposure | Stage 2<br>exposure, of<br>which<br>guaranteed<br>amount | Stage 3<br>exposure | Stage 3<br>exposure, of<br>which<br>guaranteed<br>amount | Stock of<br>provisions for<br>Stage 1<br>exposure | Stock of<br>provisions for<br>Stage 2<br>exposure | Stock of<br>provisions for<br>Stage 3<br>exposure | Coverage Ratio -<br>Stage 3<br>exposure |
|                 |                          |                     |                                                          |                     |                                                          |                     |                                                          |                                                   |                                                   |                                                   |                                         |
|                 |                          |                     |                                                          |                     |                                                          |                     |                                                          |                                                   |                                                   |                                                   |                                         |
|                 |                          |                     |                                                          |                     |                                                          |                     |                                                          |                                                   |                                                   |                                                   |                                         |
|                 |                          |                     |                                                          |                     |                                                          |                     |                                                          |                                                   |                                                   |                                                   |                                         |
|                 |                          |                     |                                                          |                     |                                                          |                     |                                                          |                                                   |                                                   |                                                   |                                         |
|                 |                          |                     |                                                          |                     |                                                          |                     |                                                          |                                                   |                                                   |                                                   |                                         |
| 1               | 1                        | 1                   | 1                                                        | 0                   | 0                                                        | 0                   | 0                                                        | 0                                                 | 0                                                 | 0                                                 | ) -                                     |
| 1               | 1                        | 1                   | 1                                                        | 0                   | 0                                                        | •                   | 0                                                        | 0                                                 | 0                                                 |                                                   |                                         |
| 0               | 0                        | 0                   | 0                                                        | 0                   | 0                                                        |                     | 0                                                        | 0                                                 | 0                                                 | 0                                                 | ) -                                     |
| 0               | 0                        | 0                   | -                                                        | 0                   | 0                                                        |                     | 0                                                        | 0                                                 | 0                                                 |                                                   | ) -                                     |
| 0               | 0                        | 0                   |                                                          | 0                   | 0                                                        |                     | 0                                                        | 0                                                 | 0                                                 | 0                                                 | ) -                                     |
| 0               | 0                        | 0                   |                                                          | 0                   | 0                                                        |                     | 0                                                        | 0                                                 | 0                                                 | C                                                 | ) -                                     |
| -               |                          |                     |                                                          |                     |                                                          |                     |                                                          |                                                   | -                                                 |                                                   |                                         |
|                 |                          |                     |                                                          |                     |                                                          |                     |                                                          |                                                   |                                                   |                                                   |                                         |
|                 |                          |                     |                                                          |                     |                                                          |                     |                                                          |                                                   |                                                   |                                                   |                                         |
|                 |                          |                     |                                                          |                     |                                                          |                     |                                                          |                                                   |                                                   |                                                   |                                         |
|                 |                          |                     |                                                          |                     |                                                          |                     |                                                          |                                                   |                                                   |                                                   |                                         |
|                 |                          |                     |                                                          |                     |                                                          |                     |                                                          |                                                   |                                                   |                                                   |                                         |
|                 |                          |                     |                                                          |                     |                                                          |                     |                                                          |                                                   |                                                   |                                                   |                                         |
| 1               | 1                        | 1                   | 1                                                        | 0                   | 0                                                        | 0                   | 0                                                        | 0                                                 | 0                                                 | C                                                 | ) -                                     |

| EBA EUROPEAN<br>BANKING<br>AUTHORITY              |                                                                                                                                                                                                                                                                                            |                     |                     |                     |                                                                 |                                                   | 20                                                | 21 EU-                                  | wide St             |                     | <b>est: Cr</b><br>BNP Paribas |                                                                 | k COV                                             | (D-19 S                                           | TA                                      |                     |                     |                     |                                                                 |                                                   |                                                   |                                         |
|---------------------------------------------------|--------------------------------------------------------------------------------------------------------------------------------------------------------------------------------------------------------------------------------------------------------------------------------------------|---------------------|---------------------|---------------------|-----------------------------------------------------------------|---------------------------------------------------|---------------------------------------------------|-----------------------------------------|---------------------|---------------------|-------------------------------|-----------------------------------------------------------------|---------------------------------------------------|---------------------------------------------------|-----------------------------------------|---------------------|---------------------|---------------------|-----------------------------------------------------------------|---------------------------------------------------|---------------------------------------------------|-----------------------------------------|
|                                                   |                                                                                                                                                                                                                                                                                            | 25                  | 26                  | 27                  | 28<br><b>31/12/2021</b>                                         | 29                                                | 30                                                | 31                                      | 32                  | 33                  |                               | 35<br>toria - Baseline Sc<br>31/12/2022                         |                                                   | 37                                                | 38                                      | 39                  | 40                  | 41                  | 42<br><b>31/12/2023</b>                                         | 43                                                | 44                                                | 45                                      |
| Row<br>Num                                        | (mln EUR, %)                                                                                                                                                                                                                                                                               | Stage 1<br>exposure | Stage 2<br>exposure | Stage 3<br>exposure | Stock of<br>provisions for<br>Stage 1<br>exposure               | Stock of<br>provisions for<br>Stage 2<br>exposure | Stock of<br>provisions for<br>Stage 3<br>exposure | Coverage Ratio -<br>Stage 3<br>exposure | Stage 1<br>exposure | Stage 2<br>exposure | Stage 3<br>exposure           | Stock of<br>provisions for<br>Stage 1<br>exposure               | Stock of<br>provisions for<br>Stage 2<br>exposure | Stock of<br>provisions for<br>Stage 3<br>exposure | Coverage Ratio -<br>Stage 3<br>exposure | Stage 1<br>exposure | Stage 2<br>exposure | Stage 3<br>exposure | Stock of<br>provisions for<br>Stage 1<br>exposure               | Stock of<br>provisions for<br>Stage 2<br>exposure | Stock of<br>provisions for<br>Stage 3<br>exposure | Coverage Ratio -<br>Stage 3<br>exposure |
| 1<br>2<br>3<br>4<br>5                             | Central banks<br>Central governments<br>Regional governments or local authorities<br>Public sector entities<br>Multilateral Development Banks                                                                                                                                              |                     |                     |                     |                                                                 |                                                   |                                                   |                                         |                     |                     |                               |                                                                 |                                                   |                                                   |                                         |                     |                     |                     |                                                                 |                                                   |                                                   |                                         |
| 6<br>7<br>8<br>9<br>10<br>11<br>BNP Paribas       | International Organisations Institutions Corporates of which: SME Retail of which: SME Secured by mortgages on immovable property                                                                                                                                                          | 311<br>845          | 146<br>308          | 26                  | 5 2<br>2 7                                                      | 2 9<br>2 3<br>7 43                                | 9                                                 | 33.59%                                  | 317<br>837          | 257                 | 2 44<br>2 181                 |                                                                 | 1 <u>5</u> 41                                     | 5 14<br>. 70                                      | 31.34%<br>38.61%                        | 326<br>830          | 221                 | 2 5                 | 5                                                               | i 4(                                              | + 1<br>                                           | 7 30.00%<br>8 38.91%                    |
| 12<br>13<br>14<br>15<br>16<br>17<br>18            | Secured by nortgages on minovable property         of which: non-SME         Items associated with particularly high risk         Covered bonds         Claims on institutions and corporates with a ST credit assessment         Collective investments undertakings (CIU)         Equity | 241                 | 113                 | 23                  | 3 C                                                             | 2                                                 | 2                                                 | 10.03%                                  | 256                 | 83                  | 38                            | C                                                               |                                                   | 4                                                 | 10.08%                                  | 265                 | 62                  | 2 5                 |                                                                 |                                                   |                                                   | 5 10.07%                                |
| 19<br>20<br>21                                    | Securitisation<br>Other exposures<br>Standardised Total                                                                                                                                                                                                                                    | 1,770               | 671                 | 196                 | 5 9                                                             | 62                                                | 62                                                | 31.48%                                  | 1,782               | 551                 |                               | 7<br>toria - Baseline Sc                                        | 7 54<br>cenario                                   | 94                                                | 30.74%                                  | 1,794               | 460                 | 38                  | 3                                                               | 2 51                                              | i <u>11</u>                                       | 7 30.51%                                |
| Row<br>Num                                        | (mln EUR, %)                                                                                                                                                                                                                                                                               | Stage 1<br>exposure | Stage 2<br>exposure | Stage 3<br>exposure | 31/12/2021<br>Stock of<br>provisions for<br>Stage 1<br>exposure | Stock of<br>provisions for<br>Stage 2<br>exposure | Stock of<br>provisions for<br>Stage 3<br>exposure | Coverage Ratio -<br>Stage 3<br>exposure | Stage 1<br>exposure | Stage 2<br>exposure | Stage 3<br>exposure           | 31/12/2022<br>Stock of<br>provisions for<br>Stage 1<br>exposure | Stock of<br>provisions for<br>Stage 2<br>exposure | Stock of<br>provisions for<br>Stage 3<br>exposure | Coverage Ratio -<br>Stage 3<br>exposure | Stage 1<br>exposure | Stage 2<br>exposure | Stage 3<br>exposure | 31/12/2023<br>Stock of<br>provisions for<br>Stage 1<br>exposure | Stock of<br>provisions for<br>Stage 2<br>exposure | Stock of<br>provisions for<br>Stage 3<br>exposure | Coverage Ratio -<br>Stage 3<br>exposure |
| 22<br>23<br>24<br>25<br>26<br>27                  | Central banks<br>Central governments<br>Regional governments or local authorities<br>Public sector entities<br>Multilateral Development Banks<br>International Organisations                                                                                                               |                     |                     |                     |                                                                 |                                                   |                                                   |                                         |                     |                     |                               |                                                                 |                                                   |                                                   |                                         |                     |                     |                     |                                                                 |                                                   |                                                   |                                         |
| 28<br>29<br>30<br>31<br>32<br><b>FRANCE</b><br>33 | Institutions<br>Corporates<br>of which: SME<br>Retail<br>of which: SME<br>Secured by mortgages on immovable property                                                                                                                                                                       | 50<br>32            | 74<br>12            | 3                   | 4 C                                                             | ) 2                                               | 1                                                 | 12.23%                                  | 30                  | 67                  | 2                             |                                                                 | ) 1                                               | ) 1                                               | 11.33%<br>27.17%                        | 62<br>30            | 59                  |                     | 9 ()                                                            |                                                   |                                                   | 1 10.95%<br>2 26.33%                    |
| 34<br>35<br>36<br>37<br>38<br>39                  | of which: non-SME<br>Items associated with particularly high risk<br>Covered bonds<br>Claims on institutions and corporates with a ST credit assessment<br>Collective investments undertakings (CIU)<br>Equity<br>Some statements                                                          |                     |                     |                     |                                                                 |                                                   |                                                   |                                         |                     |                     |                               |                                                                 |                                                   |                                                   |                                         | 0                   |                     |                     |                                                                 |                                                   |                                                   |                                         |
| 40<br>41<br>42                                    | Securitisation<br>Other exposures<br>Standardised Total                                                                                                                                                                                                                                    | 170                 | 98                  | 10                  | ) (                                                             | ) 2                                               | 2                                                 | 16.85%                                  | 170                 | 93                  | 15<br>Mora                    | i O<br>toria - Baseline Sc                                      | ) 2<br>cenario                                    | 2                                                 | 15.27%                                  | 174                 | 85                  | 5 1                 | 9 (                                                             |                                                   |                                                   | 3 14.50%                                |
| Row<br>Num                                        | (mln EUR, %)                                                                                                                                                                                                                                                                               | Stage 1<br>exposure | Stage 2<br>exposure | Stage 3<br>exposure | 31/12/2021<br>Stock of<br>provisions for<br>Stage 1<br>exposure | Stock of<br>provisions for<br>Stage 2<br>exposure | Stock of<br>provisions for<br>Stage 3<br>exposure | Coverage Ratio -<br>Stage 3<br>exposure | Stage 1<br>exposure | Stage 2<br>exposure | Stage 3<br>exposure           | 31/12/2022<br>Stock of<br>provisions for<br>Stage 1<br>exposure | Stock of<br>provisions for<br>Stage 2<br>exposure | Stock of<br>provisions for<br>Stage 3<br>exposure | Coverage Ratio -<br>Stage 3<br>exposure | Stage 1<br>exposure | Stage 2<br>exposure | Stage 3<br>exposure | 31/12/2023<br>Stock of<br>provisions for<br>Stage 1<br>exposure | Stock of<br>provisions for<br>Stage 2<br>exposure | Stock of<br>provisions for<br>Stage 3<br>exposure | Coverage Ratio -<br>Stage 3<br>exposure |
| 43<br>44<br>45<br>46<br>47<br>48<br>49            | Central banks<br>Central governments<br>Regional governments or local authorities<br>Public sector entities<br>Multilateral Development Banks<br>International Organisations<br>Institutions                                                                                               |                     |                     |                     |                                                                 |                                                   |                                                   |                                         |                     |                     |                               |                                                                 |                                                   |                                                   |                                         |                     |                     |                     |                                                                 |                                                   |                                                   |                                         |
| 50<br>51<br>52<br>53 BELGIUM<br>54<br>55          | Corporates<br>of which: SME<br>Retail<br>of which: SME<br>Secured by mortgages on immovable property<br>of which: non-SME                                                                                                                                                                  | 0                   | 0                   |                     |                                                                 | 0 0<br>0 0<br>0 0<br>0 0                          | 0                                                 | -<br>20.90%                             | 0<br>1<br>1<br>0    | 0                   |                               |                                                                 |                                                   |                                                   | -<br>22.68%<br>-                        | 1<br>0              |                     | )                   |                                                                 |                                                   | )                                                 | 0 - 23.70%                              |
| 56<br>57<br>58<br>59<br>60<br>61                  | Items associated with particularly high risk         Covered bonds         Claims on institutions and corporates with a ST credit assessment         Collective investments undertakings (CIU)         Equity         Securitisation                                                       |                     |                     |                     |                                                                 |                                                   |                                                   |                                         |                     |                     |                               |                                                                 |                                                   |                                                   |                                         |                     |                     |                     |                                                                 |                                                   |                                                   |                                         |
| 63                                                | Other exposures<br>Standardised Total                                                                                                                                                                                                                                                      | 0                   | 0                   |                     |                                                                 | 0 0                                               | 0                                                 | 20.90%                                  | 1                   | 0                   | ) O<br>Mora                   | toria - Baseline Sc                                             | cenario                                           | 0 0                                               | 22.68%                                  | 1                   | C                   |                     | 0 (                                                             | ) (                                               | ,                                                 | 0 23.70%                                |
| Row<br>Num                                        | (min EUR, %)                                                                                                                                                                                                                                                                               | Stage 1<br>exposure | Stage 2<br>exposure | Stage 3<br>exposure | 31/12/2021<br>Stock of<br>provisions for<br>Stage 1<br>exposure | Stock of<br>provisions for<br>Stage 2<br>exposure | Stock of<br>provisions for<br>Stage 3<br>exposure | Coverage Ratio -<br>Stage 3<br>exposure | Stage 1<br>exposure | Stage 2<br>exposure | Stage 3<br>exposure           | 31/12/2022<br>Stock of<br>provisions for<br>Stage 1<br>exposure | Stock of<br>provisions for<br>Stage 2<br>exposure | Stock of<br>provisions for<br>Stage 3<br>exposure | Coverage Ratio -<br>Stage 3<br>exposure | Stage 1<br>exposure | Stage 2<br>exposure | Stage 3<br>exposure | 31/12/2023<br>Stock of<br>provisions for<br>Stage 1<br>exposure | Stock of<br>provisions for<br>Stage 2<br>exposure | Stock of<br>provisions for<br>Stage 3<br>exposure | Coverage Ratio -<br>Stage 3<br>exposure |
| 65<br>66<br>67<br>68<br>69<br>70                  | Central banks         Central governments         Regional governments or local authorities         Public sector entities         Multilateral Development Banks         International Organisations         Institutions                                                                 |                     |                     |                     |                                                                 |                                                   |                                                   |                                         |                     |                     |                               |                                                                 |                                                   |                                                   |                                         |                     |                     |                     |                                                                 |                                                   |                                                   |                                         |
| 71<br>72<br>73<br>74<br>74<br>75<br>76            | Secured by mortgages on immovable property<br>of which: non-SME                                                                                                                                                                                                                            | 18<br>118<br>6      | 3<br>43<br>2        | 2                   | 2 C                                                             | 0 0 0                                             | 1<br>4<br>0                                       | 31.06%<br>32.40%<br>34.37%              | 18<br>118<br>6      | 2 35 2 2            | 3                             |                                                                 |                                                   | 0 1<br>2 6<br>0 0                                 | 31.15%<br>32.05%<br>34.22%              | 18<br>119<br>6      | 1<br>29<br>2        | 2                   | 3 (<br>5 :::::::::::::::::::::::::::::::::::                    |                                                   | 2<br>2<br>0                                       | 1 31.47%<br>8 31.86%<br>0 34.09%        |
| 77<br>78<br>79<br>80<br>81<br>82                  | Items associated with particularly high risk<br>Covered bonds<br>Claims on institutions and corporates with a ST credit assessment<br>Collective investments undertakings (CIU)<br>Equity<br>Securitisation                                                                                |                     |                     |                     |                                                                 |                                                   |                                                   |                                         |                     |                     |                               |                                                                 |                                                   |                                                   |                                         |                     |                     |                     |                                                                 |                                                   |                                                   |                                         |
| 83<br>84                                          | Other exposures<br>Standardised Total                                                                                                                                                                                                                                                      | 157                 | 49                  | 15                  | 5 1                                                             | 4                                                 | 5                                                 | 32.32%                                  | 156                 | 40                  | 25<br>Mora                    | toria - Baseline Sc                                             | L Senario                                         | 8                                                 | 32.07%                                  | 157                 | 32                  | 2 3                 | 2                                                               |                                                   | 2 1                                               | 0 31.98%                                |
| Row<br>Num                                        | (mln EUR, %)                                                                                                                                                                                                                                                                               | Stage 1<br>exposure | Stage 2<br>exposure | Stage 3<br>exposure | 31/12/2021<br>Stock of<br>provisions for<br>Stage 1<br>exposure | Stock of<br>provisions for<br>Stage 2<br>exposure | Stock of<br>provisions for<br>Stage 3<br>exposure | Coverage Ratio -<br>Stage 3<br>exposure | Stage 1<br>exposure | Stage 2<br>exposure | Stage 3<br>exposure           | 31/12/2022<br>Stock of<br>provisions for<br>Stage 1<br>exposure | Stock of<br>provisions for<br>Stage 2<br>exposure | Stock of<br>provisions for<br>Stage 3<br>exposure | Coverage Ratio -<br>Stage 3<br>exposure | Stage 1<br>exposure | Stage 2<br>exposure | Stage 3<br>exposure | 31/12/2023<br>Stock of<br>provisions for<br>Stage 1<br>exposure | Stock of<br>provisions for<br>Stage 2<br>exposure | Stock of<br>provisions for<br>Stage 3<br>exposure | Coverage Ratio -<br>Stage 3<br>exposure |
| 85<br>86<br>87<br>88<br>89<br>90                  | Central banks<br>Central governments<br>Regional governments or local authorities<br>Public sector entities<br>Multilateral Development Banks<br>International Organisations                                                                                                               |                     |                     |                     |                                                                 |                                                   |                                                   |                                         |                     |                     |                               |                                                                 |                                                   |                                                   |                                         |                     |                     |                     |                                                                 |                                                   |                                                   |                                         |
| 91<br>92<br>93<br>94<br>95 ITALY<br>96            | Institutions<br>Corporates<br>of which: SME<br>Retail<br>of which: SME<br>Secured by mortgages on immovable property                                                                                                                                                                       | 238<br>563          | 64<br>149           | 69                  | ) 2<br>) 5                                                      | 2 6<br>5 26                                       | 8                                                 | 39.22%                                  | 238<br>551          | 50<br>122           | 109                           |                                                                 | 3 23                                              | 3 12<br>3 46                                      | 35.81%<br>42.44%                        | 241 549             | 98                  | 3 13                | 1                                                               | 2                                                 |                                                   | 4 34.10%<br>6 41.91%                    |
| 97<br>98<br>99<br>100<br>101<br>102               | of which: non-SME<br>Items associated with particularly high risk<br>Covered bonds<br>Claims on institutions and corporates with a ST credit assessment<br>Collective investments undertakings (CIU)<br>Equity                                                                             | 0                   | 0                   |                     |                                                                 | 0                                                 | 0                                                 |                                         | 0                   | 0                   |                               |                                                                 |                                                   | 0                                                 | -                                       | 0                   | 0                   |                     |                                                                 |                                                   |                                                   | 0 -                                     |
| 102<br>103<br>104<br>105                          | Equity<br>Securitisation<br>Other exposures<br>Standardised Total                                                                                                                                                                                                                          | 1,057               | 282                 | 107                 | 7 7                                                             | / 39                                              | 40                                                | 37.68%                                  | 1,046               | 228                 | 8 172                         | 4                                                               | 4 31                                              | . 61                                              | 35.42%                                  | 1,050               | 181                 | 21                  | 4 4                                                             | 28                                                | 3 7                                               | 4 34.62%                                |

| EBA EUROPEAN<br>BANKING<br>AUTHORITY                                                                                                                                                                                                                                                                                                                                                                                                                        |                                                                                                                                                                                                                                                                                                                                                                                                                                                                                                                                                                                                                                                                                                                                                                                                                                                                                                                                                                                                                                                                                                                                                                                                                                                                                                                                                                                                                                                                                                                                                                                                                                                                                                                                                                                                                                                                                                                                                                                                                                                                                                                                                                                                                                                                                                                                                                                                                                                                                                                                            | 25                                                                   | 26                                                                                                                                                                                                                                                                                                                                                                                                                                                                                                                                                                                                                                                                  | 27                                                                                              | 28                                                                                                                                                                                                                                                                                                                                                                                                                                                                                                                                                                                                                                                                                                                                                                                                                                                                        | 29                                                       | <b>20</b><br><sup>30</sup>                          | <b>)21 EU-</b><br>31                                                                                                                                                                                                                                                                                                                                                                                                                                                                                                                                                                                                                                                                                                                                                                                                                                                                                                                                                                                                                                                                                                                                                                                                                                                                                                                                                                                                                                                                                                                                                                                                                                                                                                                                                                                                                                                                                                                                         | wide S <sup>r</sup>                                                                                                                                                                                                                                                                                                                                                                                                                                                                                                                                                                                                                                                                                                                                                                                                                                                                                                                                                                   |                                                                                                                                | est: Cre<br>BNP Paribas                                                                                            |                                                                                                                                                                                                                                                                                                                                                                                                                                                                                                                                                                                                                                                                                                                                                                                                                                                     | <b>k COVI</b><br>36                                                                                                                                                                                                                                                                                                                                                                                                                                                                                                                                                                                           | D-19 S                                                 | 5 <b>TA</b><br>38                                                                                                                                  | 39                                                              | 40                                                                                                                 | 41                  | 42                                                                                                                                                                                                                                                                                                                                                                                                                                                                                                                                                                                                                                                                                                                                                                                                                                                                                                                                                                                                                                                                                                                                                                                                                                                                                                                                                                                                                    | 43                                                     | 44                                                | 45                                                                                                                                                                                                                                                                                                                                                                                                                                                                                                                                                                                                                                                                                                                                                                                                                                                                                                                                                                                                                                                                                                                                                                                                                                                                                                                                                                                                                                                                                                                                                                                                                                                                                                                                                                                                                                                                                                                                                                                                                                                                 |
|-------------------------------------------------------------------------------------------------------------------------------------------------------------------------------------------------------------------------------------------------------------------------------------------------------------------------------------------------------------------------------------------------------------------------------------------------------------|--------------------------------------------------------------------------------------------------------------------------------------------------------------------------------------------------------------------------------------------------------------------------------------------------------------------------------------------------------------------------------------------------------------------------------------------------------------------------------------------------------------------------------------------------------------------------------------------------------------------------------------------------------------------------------------------------------------------------------------------------------------------------------------------------------------------------------------------------------------------------------------------------------------------------------------------------------------------------------------------------------------------------------------------------------------------------------------------------------------------------------------------------------------------------------------------------------------------------------------------------------------------------------------------------------------------------------------------------------------------------------------------------------------------------------------------------------------------------------------------------------------------------------------------------------------------------------------------------------------------------------------------------------------------------------------------------------------------------------------------------------------------------------------------------------------------------------------------------------------------------------------------------------------------------------------------------------------------------------------------------------------------------------------------------------------------------------------------------------------------------------------------------------------------------------------------------------------------------------------------------------------------------------------------------------------------------------------------------------------------------------------------------------------------------------------------------------------------------------------------------------------------------------------------|----------------------------------------------------------------------|---------------------------------------------------------------------------------------------------------------------------------------------------------------------------------------------------------------------------------------------------------------------------------------------------------------------------------------------------------------------------------------------------------------------------------------------------------------------------------------------------------------------------------------------------------------------------------------------------------------------------------------------------------------------|-------------------------------------------------------------------------------------------------|---------------------------------------------------------------------------------------------------------------------------------------------------------------------------------------------------------------------------------------------------------------------------------------------------------------------------------------------------------------------------------------------------------------------------------------------------------------------------------------------------------------------------------------------------------------------------------------------------------------------------------------------------------------------------------------------------------------------------------------------------------------------------------------------------------------------------------------------------------------------------|----------------------------------------------------------|-----------------------------------------------------|--------------------------------------------------------------------------------------------------------------------------------------------------------------------------------------------------------------------------------------------------------------------------------------------------------------------------------------------------------------------------------------------------------------------------------------------------------------------------------------------------------------------------------------------------------------------------------------------------------------------------------------------------------------------------------------------------------------------------------------------------------------------------------------------------------------------------------------------------------------------------------------------------------------------------------------------------------------------------------------------------------------------------------------------------------------------------------------------------------------------------------------------------------------------------------------------------------------------------------------------------------------------------------------------------------------------------------------------------------------------------------------------------------------------------------------------------------------------------------------------------------------------------------------------------------------------------------------------------------------------------------------------------------------------------------------------------------------------------------------------------------------------------------------------------------------------------------------------------------------------------------------------------------------------------------------------------------------|---------------------------------------------------------------------------------------------------------------------------------------------------------------------------------------------------------------------------------------------------------------------------------------------------------------------------------------------------------------------------------------------------------------------------------------------------------------------------------------------------------------------------------------------------------------------------------------------------------------------------------------------------------------------------------------------------------------------------------------------------------------------------------------------------------------------------------------------------------------------------------------------------------------------------------------------------------------------------------------|--------------------------------------------------------------------------------------------------------------------------------|--------------------------------------------------------------------------------------------------------------------|-----------------------------------------------------------------------------------------------------------------------------------------------------------------------------------------------------------------------------------------------------------------------------------------------------------------------------------------------------------------------------------------------------------------------------------------------------------------------------------------------------------------------------------------------------------------------------------------------------------------------------------------------------------------------------------------------------------------------------------------------------------------------------------------------------------------------------------------------------|---------------------------------------------------------------------------------------------------------------------------------------------------------------------------------------------------------------------------------------------------------------------------------------------------------------------------------------------------------------------------------------------------------------------------------------------------------------------------------------------------------------------------------------------------------------------------------------------------------------|--------------------------------------------------------|----------------------------------------------------------------------------------------------------------------------------------------------------|-----------------------------------------------------------------|--------------------------------------------------------------------------------------------------------------------|---------------------|-----------------------------------------------------------------------------------------------------------------------------------------------------------------------------------------------------------------------------------------------------------------------------------------------------------------------------------------------------------------------------------------------------------------------------------------------------------------------------------------------------------------------------------------------------------------------------------------------------------------------------------------------------------------------------------------------------------------------------------------------------------------------------------------------------------------------------------------------------------------------------------------------------------------------------------------------------------------------------------------------------------------------------------------------------------------------------------------------------------------------------------------------------------------------------------------------------------------------------------------------------------------------------------------------------------------------------------------------------------------------------------------------------------------------|--------------------------------------------------------|---------------------------------------------------|--------------------------------------------------------------------------------------------------------------------------------------------------------------------------------------------------------------------------------------------------------------------------------------------------------------------------------------------------------------------------------------------------------------------------------------------------------------------------------------------------------------------------------------------------------------------------------------------------------------------------------------------------------------------------------------------------------------------------------------------------------------------------------------------------------------------------------------------------------------------------------------------------------------------------------------------------------------------------------------------------------------------------------------------------------------------------------------------------------------------------------------------------------------------------------------------------------------------------------------------------------------------------------------------------------------------------------------------------------------------------------------------------------------------------------------------------------------------------------------------------------------------------------------------------------------------------------------------------------------------------------------------------------------------------------------------------------------------------------------------------------------------------------------------------------------------------------------------------------------------------------------------------------------------------------------------------------------------------------------------------------------------------------------------------------------------|
| Row<br>Num<br>106                                                                                                                                                                                                                                                                                                                                                                                                                                           | (mln EUR, %)<br>Central banks                                                                                                                                                                                                                                                                                                                                                                                                                                                                                                                                                                                                                                                                                                                                                                                                                                                                                                                                                                                                                                                                                                                                                                                                                                                                                                                                                                                                                                                                                                                                                                                                                                                                                                                                                                                                                                                                                                                                                                                                                                                                                                                                                                                                                                                                                                                                                                                                                                                                                                              | Stage 1<br>exposure<br>)                                             | Stage 2<br>exposure                                                                                                                                                                                                                                                                                                                                                                                                                                                                                                                                                                                                                                                 | Stage 3<br>exposure                                                                             | 31/12/2021<br>Stock of<br>provisions for<br>Stage 1<br>exposure                                                                                                                                                                                                                                                                                                                                                                                                                                                                                                                                                                                                                                                                                                                                                                                                           | Stock of<br>provisions for<br>Stage 2<br>exposure        | Stock of<br>provisions for<br>Stage 3<br>exposure   | Coverage Ratio -<br>Stage 3<br>exposure                                                                                                                                                                                                                                                                                                                                                                                                                                                                                                                                                                                                                                                                                                                                                                                                                                                                                                                                                                                                                                                                                                                                                                                                                                                                                                                                                                                                                                                                                                                                                                                                                                                                                                                                                                                                                                                                                                                      | Stage 1<br>exposure                                                                                                                                                                                                                                                                                                                                                                                                                                                                                                                                                                                                                                                                                                                                                                                                                                                                                                                                                                   | Stage 2<br>exposure                                                                                                            | Morat<br>Stage 3<br>exposure                                                                                       | toria - Baseline Sce<br>31/12/2022<br>Stock of<br>provisions for<br>Stage 1<br>exposure                                                                                                                                                                                                                                                                                                                                                                                                                                                                                                                                                                                                                                                                                                                                                             | nario<br>Stock of<br>provisions for<br>Stage 2<br>exposure                                                                                                                                                                                                                                                                                                                                                                                                                                                                                                                                                    | Stock of<br>provisions for<br>Stage 3<br>exposure      | Coverage Ratio -<br>Stage 3<br>exposure                                                                                                            | Stage 1<br>exposure                                             | Stage 2<br>exposure                                                                                                | Stage 3<br>exposure | 31/12/2023<br>Stock of<br>provisions for<br>Stage 1<br>exposure                                                                                                                                                                                                                                                                                                                                                                                                                                                                                                                                                                                                                                                                                                                                                                                                                                                                                                                                                                                                                                                                                                                                                                                                                                                                                                                                                       | Stock of<br>provisions for<br>Stage 2<br>exposure      | Stock of<br>provisions for<br>Stage 3<br>exposure | Coverage Ratio -<br>Stage 3<br>exposure                                                                                                                                                                                                                                                                                                                                                                                                                                                                                                                                                                                                                                                                                                                                                                                                                                                                                                                                                                                                                                                                                                                                                                                                                                                                                                                                                                                                                                                                                                                                                                                                                                                                                                                                                                                                                                                                                                                                                                                                                            |
| 107<br>108<br>109<br>110<br>111<br>112<br>113<br>114<br>115                                                                                                                                                                                                                                                                                                                                                                                                 | Central governments         Regional governments or local authorities         Public sector entities         Multilateral Development Banks         International Organisations         Institutions         Corporates         of which: SME         Retail                                                                                                                                                                                                                                                                                                                                                                                                                                                                                                                                                                                                                                                                                                                                                                                                                                                                                                                                                                                                                                                                                                                                                                                                                                                                                                                                                                                                                                                                                                                                                                                                                                                                                                                                                                                                                                                                                                                                                                                                                                                                                                                                                                                                                                                                               | 0                                                                    | 0                                                                                                                                                                                                                                                                                                                                                                                                                                                                                                                                                                                                                                                                   |                                                                                                 |                                                                                                                                                                                                                                                                                                                                                                                                                                                                                                                                                                                                                                                                                                                                                                                                                                                                           |                                                          |                                                     | 0 - 22.23%                                                                                                                                                                                                                                                                                                                                                                                                                                                                                                                                                                                                                                                                                                                                                                                                                                                                                                                                                                                                                                                                                                                                                                                                                                                                                                                                                                                                                                                                                                                                                                                                                                                                                                                                                                                                                                                                                                                                                   | 0                                                                                                                                                                                                                                                                                                                                                                                                                                                                                                                                                                                                                                                                                                                                                                                                                                                                                                                                                                                     | 0                                                                                                                              |                                                                                                                    |                                                                                                                                                                                                                                                                                                                                                                                                                                                                                                                                                                                                                                                                                                                                                                                                                                                     | 0                                                                                                                                                                                                                                                                                                                                                                                                                                                                                                                                                                                                             | 0                                                      |                                                                                                                                                    | 0                                                               | 0                                                                                                                  |                     |                                                                                                                                                                                                                                                                                                                                                                                                                                                                                                                                                                                                                                                                                                                                                                                                                                                                                                                                                                                                                                                                                                                                                                                                                                                                                                                                                                                                                       | 0                                                      | (                                                 | ) -<br>18.66%                                                                                                                                                                                                                                                                                                                                                                                                                                                                                                                                                                                                                                                                                                                                                                                                                                                                                                                                                                                                                                                                                                                                                                                                                                                                                                                                                                                                                                                                                                                                                                                                                                                                                                                                                                                                                                                                                                                                                                                                                                                      |
| 116<br>117<br>117<br>118<br>119<br>120<br>121<br>122<br>123                                                                                                                                                                                                                                                                                                                                                                                                 | of which: SME<br>Secured by mortgages on immovable property<br>of which: non-SME<br>Items associated with particularly high risk<br>Covered bonds<br>Claims on institutions and corporates with a ST credit assessment<br>Collective investments undertakings (CIU)<br>Equity                                                                                                                                                                                                                                                                                                                                                                                                                                                                                                                                                                                                                                                                                                                                                                                                                                                                                                                                                                                                                                                                                                                                                                                                                                                                                                                                                                                                                                                                                                                                                                                                                                                                                                                                                                                                                                                                                                                                                                                                                                                                                                                                                                                                                                                              | 0                                                                    | 0                                                                                                                                                                                                                                                                                                                                                                                                                                                                                                                                                                                                                                                                   | 0                                                                                               |                                                                                                                                                                                                                                                                                                                                                                                                                                                                                                                                                                                                                                                                                                                                                                                                                                                                           |                                                          |                                                     | 0 -                                                                                                                                                                                                                                                                                                                                                                                                                                                                                                                                                                                                                                                                                                                                                                                                                                                                                                                                                                                                                                                                                                                                                                                                                                                                                                                                                                                                                                                                                                                                                                                                                                                                                                                                                                                                                                                                                                                                                          | 0                                                                                                                                                                                                                                                                                                                                                                                                                                                                                                                                                                                                                                                                                                                                                                                                                                                                                                                                                                                     | 0                                                                                                                              | 0                                                                                                                  | 0                                                                                                                                                                                                                                                                                                                                                                                                                                                                                                                                                                                                                                                                                                                                                                                                                                                   | 0                                                                                                                                                                                                                                                                                                                                                                                                                                                                                                                                                                                                             | 0                                                      | -                                                                                                                                                  | 0                                                               | 0                                                                                                                  |                     |                                                                                                                                                                                                                                                                                                                                                                                                                                                                                                                                                                                                                                                                                                                                                                                                                                                                                                                                                                                                                                                                                                                                                                                                                                                                                                                                                                                                                       | 0                                                      | (                                                 |                                                                                                                                                                                                                                                                                                                                                                                                                                                                                                                                                                                                                                                                                                                                                                                                                                                                                                                                                                                                                                                                                                                                                                                                                                                                                                                                                                                                                                                                                                                                                                                                                                                                                                                                                                                                                                                                                                                                                                                                                                                                    |
| 124<br>125<br>126                                                                                                                                                                                                                                                                                                                                                                                                                                           | Securitisation<br>Other exposures<br>Standardised Total                                                                                                                                                                                                                                                                                                                                                                                                                                                                                                                                                                                                                                                                                                                                                                                                                                                                                                                                                                                                                                                                                                                                                                                                                                                                                                                                                                                                                                                                                                                                                                                                                                                                                                                                                                                                                                                                                                                                                                                                                                                                                                                                                                                                                                                                                                                                                                                                                                                                                    | 0                                                                    | 0                                                                                                                                                                                                                                                                                                                                                                                                                                                                                                                                                                                                                                                                   | 0                                                                                               | 31/12/2021                                                                                                                                                                                                                                                                                                                                                                                                                                                                                                                                                                                                                                                                                                                                                                                                                                                                |                                                          |                                                     | 0 22.23%                                                                                                                                                                                                                                                                                                                                                                                                                                                                                                                                                                                                                                                                                                                                                                                                                                                                                                                                                                                                                                                                                                                                                                                                                                                                                                                                                                                                                                                                                                                                                                                                                                                                                                                                                                                                                                                                                                                                                     | 0                                                                                                                                                                                                                                                                                                                                                                                                                                                                                                                                                                                                                                                                                                                                                                                                                                                                                                                                                                                     | 0                                                                                                                              | 0<br>Morat                                                                                                         | 0<br>toria - Baseline Sce<br>31/12/2022                                                                                                                                                                                                                                                                                                                                                                                                                                                                                                                                                                                                                                                                                                                                                                                                             |                                                                                                                                                                                                                                                                                                                                                                                                                                                                                                                                                                                                               | 0                                                      | 19.89%                                                                                                                                             | 0                                                               | 0                                                                                                                  |                     | 0 0<br>31/12/2023                                                                                                                                                                                                                                                                                                                                                                                                                                                                                                                                                                                                                                                                                                                                                                                                                                                                                                                                                                                                                                                                                                                                                                                                                                                                                                                                                                                                     | 0                                                      | (                                                 | ) 18.66%                                                                                                                                                                                                                                                                                                                                                                                                                                                                                                                                                                                                                                                                                                                                                                                                                                                                                                                                                                                                                                                                                                                                                                                                                                                                                                                                                                                                                                                                                                                                                                                                                                                                                                                                                                                                                                                                                                                                                                                                                                                           |
| Row<br>Num<br>127<br>128<br>129                                                                                                                                                                                                                                                                                                                                                                                                                             | (mln EUR, %)<br>Central banks<br>Central governments<br>Regional governments or local authorities                                                                                                                                                                                                                                                                                                                                                                                                                                                                                                                                                                                                                                                                                                                                                                                                                                                                                                                                                                                                                                                                                                                                                                                                                                                                                                                                                                                                                                                                                                                                                                                                                                                                                                                                                                                                                                                                                                                                                                                                                                                                                                                                                                                                                                                                                                                                                                                                                                          | Stage 1<br>exposure                                                  | Stage 2<br>exposure                                                                                                                                                                                                                                                                                                                                                                                                                                                                                                                                                                                                                                                 | Stage 3<br>exposure                                                                             | Stock of<br>provisions for<br>Stage 1<br>exposure                                                                                                                                                                                                                                                                                                                                                                                                                                                                                                                                                                                                                                                                                                                                                                                                                         | Stock of<br>provisions for<br>Stage 2<br>exposure        | Stock of<br>provisions for<br>Stage 3<br>exposure   | Coverage Ratio -<br>Stage 3<br>exposure                                                                                                                                                                                                                                                                                                                                                                                                                                                                                                                                                                                                                                                                                                                                                                                                                                                                                                                                                                                                                                                                                                                                                                                                                                                                                                                                                                                                                                                                                                                                                                                                                                                                                                                                                                                                                                                                                                                      | Stage 1<br>exposure                                                                                                                                                                                                                                                                                                                                                                                                                                                                                                                                                                                                                                                                                                                                                                                                                                                                                                                                                                   | Stage 2<br>exposure                                                                                                            | Stage 3<br>exposure                                                                                                | Stock of<br>provisions for<br>Stage 1<br>exposure                                                                                                                                                                                                                                                                                                                                                                                                                                                                                                                                                                                                                                                                                                                                                                                                   | Stock of<br>provisions for<br>Stage 2<br>exposure                                                                                                                                                                                                                                                                                                                                                                                                                                                                                                                                                             | Stock of<br>provisions for<br>Stage 3<br>exposure      | Coverage Ratio -<br>Stage 3<br>exposure                                                                                                            | Stage 1<br>exposure                                             | Stage 2<br>exposure                                                                                                | Stage 3<br>exposure | Stock of<br>provisions for<br>Stage 1<br>exposure                                                                                                                                                                                                                                                                                                                                                                                                                                                                                                                                                                                                                                                                                                                                                                                                                                                                                                                                                                                                                                                                                                                                                                                                                                                                                                                                                                     | Stock of<br>provisions for<br>Stage 2<br>exposure      | Stock of<br>provisions for<br>Stage 3<br>exposure | Coverage Ratio -<br>Stage 3<br>exposure                                                                                                                                                                                                                                                                                                                                                                                                                                                                                                                                                                                                                                                                                                                                                                                                                                                                                                                                                                                                                                                                                                                                                                                                                                                                                                                                                                                                                                                                                                                                                                                                                                                                                                                                                                                                                                                                                                                                                                                                                            |
| 130<br>131<br>132<br>133<br>134<br>135<br>136<br>127                                                                                                                                                                                                                                                                                                                                                                                                        | Public sector entities<br>Multilateral Development Banks<br>International Organisations<br>Institutions<br>Corporates<br>of which: SME<br>Retail                                                                                                                                                                                                                                                                                                                                                                                                                                                                                                                                                                                                                                                                                                                                                                                                                                                                                                                                                                                                                                                                                                                                                                                                                                                                                                                                                                                                                                                                                                                                                                                                                                                                                                                                                                                                                                                                                                                                                                                                                                                                                                                                                                                                                                                                                                                                                                                           | 3                                                                    | 0                                                                                                                                                                                                                                                                                                                                                                                                                                                                                                                                                                                                                                                                   | 0                                                                                               |                                                                                                                                                                                                                                                                                                                                                                                                                                                                                                                                                                                                                                                                                                                                                                                                                                                                           | D C                                                      |                                                     | 0 30.55%<br>2 29.42%                                                                                                                                                                                                                                                                                                                                                                                                                                                                                                                                                                                                                                                                                                                                                                                                                                                                                                                                                                                                                                                                                                                                                                                                                                                                                                                                                                                                                                                                                                                                                                                                                                                                                                                                                                                                                                                                                                                                         | 2                                                                                                                                                                                                                                                                                                                                                                                                                                                                                                                                                                                                                                                                                                                                                                                                                                                                                                                                                                                     | 0                                                                                                                              | 0                                                                                                                  | 0                                                                                                                                                                                                                                                                                                                                                                                                                                                                                                                                                                                                                                                                                                                                                                                                                                                   | 0                                                                                                                                                                                                                                                                                                                                                                                                                                                                                                                                                                                                             | 0                                                      | 29.05%                                                                                                                                             | 2                                                               | 0                                                                                                                  |                     | D 0<br>3 0                                                                                                                                                                                                                                                                                                                                                                                                                                                                                                                                                                                                                                                                                                                                                                                                                                                                                                                                                                                                                                                                                                                                                                                                                                                                                                                                                                                                            | 0                                                      | (                                                 | 28.27%<br>3 33.96%                                                                                                                                                                                                                                                                                                                                                                                                                                                                                                                                                                                                                                                                                                                                                                                                                                                                                                                                                                                                                                                                                                                                                                                                                                                                                                                                                                                                                                                                                                                                                                                                                                                                                                                                                                                                                                                                                                                                                                                                                                                 |
| 137<br>138<br>139<br>140<br>141<br>142<br>143<br>144<br>145                                                                                                                                                                                                                                                                                                                                                                                                 | M of which: SME<br>Secured by mortgages on immovable property<br>of which: non-SME<br>Items associated with particularly high risk<br>Covered bonds<br>Claims on institutions and corporates with a ST credit assessment<br>Collective investments undertakings (CIU)<br>Equity<br>Securitisation                                                                                                                                                                                                                                                                                                                                                                                                                                                                                                                                                                                                                                                                                                                                                                                                                                                                                                                                                                                                                                                                                                                                                                                                                                                                                                                                                                                                                                                                                                                                                                                                                                                                                                                                                                                                                                                                                                                                                                                                                                                                                                                                                                                                                                          | 0                                                                    | 0                                                                                                                                                                                                                                                                                                                                                                                                                                                                                                                                                                                                                                                                   | 0                                                                                               |                                                                                                                                                                                                                                                                                                                                                                                                                                                                                                                                                                                                                                                                                                                                                                                                                                                                           |                                                          |                                                     | 0 23.24%                                                                                                                                                                                                                                                                                                                                                                                                                                                                                                                                                                                                                                                                                                                                                                                                                                                                                                                                                                                                                                                                                                                                                                                                                                                                                                                                                                                                                                                                                                                                                                                                                                                                                                                                                                                                                                                                                                                                                     | 0                                                                                                                                                                                                                                                                                                                                                                                                                                                                                                                                                                                                                                                                                                                                                                                                                                                                                                                                                                                     | 0                                                                                                                              | 0                                                                                                                  |                                                                                                                                                                                                                                                                                                                                                                                                                                                                                                                                                                                                                                                                                                                                                                                                                                                     | 0                                                                                                                                                                                                                                                                                                                                                                                                                                                                                                                                                                                                             | 0                                                      | 23.24%                                                                                                                                             | 0                                                               | 0                                                                                                                  |                     | 0                                                                                                                                                                                                                                                                                                                                                                                                                                                                                                                                                                                                                                                                                                                                                                                                                                                                                                                                                                                                                                                                                                                                                                                                                                                                                                                                                                                                                     | 0                                                      | (                                                 | 23.24%                                                                                                                                                                                                                                                                                                                                                                                                                                                                                                                                                                                                                                                                                                                                                                                                                                                                                                                                                                                                                                                                                                                                                                                                                                                                                                                                                                                                                                                                                                                                                                                                                                                                                                                                                                                                                                                                                                                                                                                                                                                             |
| 146<br>147                                                                                                                                                                                                                                                                                                                                                                                                                                                  | Other exposures<br>Standardised Total                                                                                                                                                                                                                                                                                                                                                                                                                                                                                                                                                                                                                                                                                                                                                                                                                                                                                                                                                                                                                                                                                                                                                                                                                                                                                                                                                                                                                                                                                                                                                                                                                                                                                                                                                                                                                                                                                                                                                                                                                                                                                                                                                                                                                                                                                                                                                                                                                                                                                                      | 17                                                                   | 10                                                                                                                                                                                                                                                                                                                                                                                                                                                                                                                                                                                                                                                                  | 5                                                                                               | 31/12/2021                                                                                                                                                                                                                                                                                                                                                                                                                                                                                                                                                                                                                                                                                                                                                                                                                                                                | 0 1                                                      | . 2                                                 | 2 29.44%                                                                                                                                                                                                                                                                                                                                                                                                                                                                                                                                                                                                                                                                                                                                                                                                                                                                                                                                                                                                                                                                                                                                                                                                                                                                                                                                                                                                                                                                                                                                                                                                                                                                                                                                                                                                                                                                                                                                                     | 16                                                                                                                                                                                                                                                                                                                                                                                                                                                                                                                                                                                                                                                                                                                                                                                                                                                                                                                                                                                    | 10                                                                                                                             | 7<br>Morat                                                                                                         | 0<br>toria - Baseline Sce<br>31/12/2022                                                                                                                                                                                                                                                                                                                                                                                                                                                                                                                                                                                                                                                                                                                                                                                                             |                                                                                                                                                                                                                                                                                                                                                                                                                                                                                                                                                                                                               | 2                                                      | 32.17%                                                                                                                                             | 15                                                              | 10                                                                                                                 | ξ<br>               | 3 0<br>31/12/2023                                                                                                                                                                                                                                                                                                                                                                                                                                                                                                                                                                                                                                                                                                                                                                                                                                                                                                                                                                                                                                                                                                                                                                                                                                                                                                                                                                                                     | 1                                                      | 3                                                 | 3 33.76%                                                                                                                                                                                                                                                                                                                                                                                                                                                                                                                                                                                                                                                                                                                                                                                                                                                                                                                                                                                                                                                                                                                                                                                                                                                                                                                                                                                                                                                                                                                                                                                                                                                                                                                                                                                                                                                                                                                                                                                                                                                           |
| Row<br>Num<br>148<br>149<br>150<br>151                                                                                                                                                                                                                                                                                                                                                                                                                      | (mln EUR, %) Central banks Central governments Regional governments or local authorities Public sector entities                                                                                                                                                                                                                                                                                                                                                                                                                                                                                                                                                                                                                                                                                                                                                                                                                                                                                                                                                                                                                                                                                                                                                                                                                                                                                                                                                                                                                                                                                                                                                                                                                                                                                                                                                                                                                                                                                                                                                                                                                                                                                                                                                                                                                                                                                                                                                                                                                            | Stage 1<br>exposure<br>)                                             | Stage 2<br>exposure                                                                                                                                                                                                                                                                                                                                                                                                                                                                                                                                                                                                                                                 | Stage 3<br>exposure                                                                             | Stock of<br>provisions for<br>Stage 1<br>exposure                                                                                                                                                                                                                                                                                                                                                                                                                                                                                                                                                                                                                                                                                                                                                                                                                         | Stock of<br>provisions for<br>Stage 2<br>exposure        | Stock of<br>provisions for<br>Stage 3<br>exposure   | Coverage Ratio -<br>Stage 3<br>exposure                                                                                                                                                                                                                                                                                                                                                                                                                                                                                                                                                                                                                                                                                                                                                                                                                                                                                                                                                                                                                                                                                                                                                                                                                                                                                                                                                                                                                                                                                                                                                                                                                                                                                                                                                                                                                                                                                                                      | Stage 1<br>exposure                                                                                                                                                                                                                                                                                                                                                                                                                                                                                                                                                                                                                                                                                                                                                                                                                                                                                                                                                                   | Stage 2<br>exposure                                                                                                            | Stage 3<br>exposure                                                                                                | Stock of<br>provisions for<br>Stage 1<br>exposure                                                                                                                                                                                                                                                                                                                                                                                                                                                                                                                                                                                                                                                                                                                                                                                                   | Stock of<br>provisions for<br>Stage 2<br>exposure                                                                                                                                                                                                                                                                                                                                                                                                                                                                                                                                                             | Stock of<br>provisions for<br>Stage 3<br>exposure      | Coverage Ratio -<br>Stage 3<br>exposure                                                                                                            | Stage 1<br>exposure                                             | Stage 2<br>exposure                                                                                                | Stage 3<br>exposure | Stock of<br>provisions for<br>Stage 1<br>exposure                                                                                                                                                                                                                                                                                                                                                                                                                                                                                                                                                                                                                                                                                                                                                                                                                                                                                                                                                                                                                                                                                                                                                                                                                                                                                                                                                                     | Stock of<br>provisions for<br>Stage 2<br>exposure      | Stock of<br>provisions for<br>Stage 3<br>exposure | Coverage Ratio -<br>Stage 3<br>exposure                                                                                                                                                                                                                                                                                                                                                                                                                                                                                                                                                                                                                                                                                                                                                                                                                                                                                                                                                                                                                                                                                                                                                                                                                                                                                                                                                                                                                                                                                                                                                                                                                                                                                                                                                                                                                                                                                                                                                                                                                            |
| 152<br>153<br>154<br>155<br>156<br>157<br>158 LUXEMBOURG                                                                                                                                                                                                                                                                                                                                                                                                    | Multilateral Development Banks         International Organisations         Institutions         Corporates         of which: SME         Retail         of which: SME                                                                                                                                                                                                                                                                                                                                                                                                                                                                                                                                                                                                                                                                                                                                                                                                                                                                                                                                                                                                                                                                                                                                                                                                                                                                                                                                                                                                                                                                                                                                                                                                                                                                                                                                                                                                                                                                                                                                                                                                                                                                                                                                                                                                                                                                                                                                                                      | 0                                                                    | 0                                                                                                                                                                                                                                                                                                                                                                                                                                                                                                                                                                                                                                                                   | 0                                                                                               |                                                                                                                                                                                                                                                                                                                                                                                                                                                                                                                                                                                                                                                                                                                                                                                                                                                                           | D C                                                      | ) ()                                                | 0 -<br>4.92%                                                                                                                                                                                                                                                                                                                                                                                                                                                                                                                                                                                                                                                                                                                                                                                                                                                                                                                                                                                                                                                                                                                                                                                                                                                                                                                                                                                                                                                                                                                                                                                                                                                                                                                                                                                                                                                                                                                                                 | 0                                                                                                                                                                                                                                                                                                                                                                                                                                                                                                                                                                                                                                                                                                                                                                                                                                                                                                                                                                                     | 0                                                                                                                              | 0                                                                                                                  | 0<br>0                                                                                                                                                                                                                                                                                                                                                                                                                                                                                                                                                                                                                                                                                                                                                                                                                                              | 0                                                                                                                                                                                                                                                                                                                                                                                                                                                                                                                                                                                                             | 0                                                      | - 5.73%                                                                                                                                            | 0                                                               | 0                                                                                                                  |                     | D 0 0                                                                                                                                                                                                                                                                                                                                                                                                                                                                                                                                                                                                                                                                                                                                                                                                                                                                                                                                                                                                                                                                                                                                                                                                                                                                                                                                                                                                                 | 0                                                      | (                                                 | ) -                                                                                                                                                                                                                                                                                                                                                                                                                                                                                                                                                                                                                                                                                                                                                                                                                                                                                                                                                                                                                                                                                                                                                                                                                                                                                                                                                                                                                                                                                                                                                                                                                                                                                                                                                                                                                                                                                                                                                                                                                                                                |
| 159<br>160<br>161<br>162<br>163<br>164<br>165                                                                                                                                                                                                                                                                                                                                                                                                               | Secured by mortgages on immovable property         of which: non-SME         Items associated with particularly high risk         Covered bonds         Claims on institutions and corporates with a ST credit assessment         Collective investments undertakings (CIU)         Equity                                                                                                                                                                                                                                                                                                                                                                                                                                                                                                                                                                                                                                                                                                                                                                                                                                                                                                                                                                                                                                                                                                                                                                                                                                                                                                                                                                                                                                                                                                                                                                                                                                                                                                                                                                                                                                                                                                                                                                                                                                                                                                                                                                                                                                                 | 0                                                                    | 0                                                                                                                                                                                                                                                                                                                                                                                                                                                                                                                                                                                                                                                                   | 0                                                                                               |                                                                                                                                                                                                                                                                                                                                                                                                                                                                                                                                                                                                                                                                                                                                                                                                                                                                           |                                                          |                                                     | 0 -                                                                                                                                                                                                                                                                                                                                                                                                                                                                                                                                                                                                                                                                                                                                                                                                                                                                                                                                                                                                                                                                                                                                                                                                                                                                                                                                                                                                                                                                                                                                                                                                                                                                                                                                                                                                                                                                                                                                                          | 0                                                                                                                                                                                                                                                                                                                                                                                                                                                                                                                                                                                                                                                                                                                                                                                                                                                                                                                                                                                     | 0                                                                                                                              | 0                                                                                                                  | 0                                                                                                                                                                                                                                                                                                                                                                                                                                                                                                                                                                                                                                                                                                                                                                                                                                                   | 0                                                                                                                                                                                                                                                                                                                                                                                                                                                                                                                                                                                                             | 0                                                      | -                                                                                                                                                  | 0                                                               | 0                                                                                                                  |                     | 0                                                                                                                                                                                                                                                                                                                                                                                                                                                                                                                                                                                                                                                                                                                                                                                                                                                                                                                                                                                                                                                                                                                                                                                                                                                                                                                                                                                                                     | 0                                                      |                                                   | ) -<br>                                                                                                                                                                                                                                                                                                                                                                                                                                                                                                                                                                                                                                                                                                                                                                                                                                                                                                                                                                                                                                                                                                                                                                                                                                                                                                                                                                                                                                                                                                                                                                                                                                                                                                                                                                                                                                                                                                                                                                                                                                                            |
| 167                                                                                                                                                                                                                                                                                                                                                                                                                                                         | Securitisation                                                                                                                                                                                                                                                                                                                                                                                                                                                                                                                                                                                                                                                                                                                                                                                                                                                                                                                                                                                                                                                                                                                                                                                                                                                                                                                                                                                                                                                                                                                                                                                                                                                                                                                                                                                                                                                                                                                                                                                                                                                                                                                                                                                                                                                                                                                                                                                                                                                                                                                             |                                                                      |                                                                                                                                                                                                                                                                                                                                                                                                                                                                                                                                                                                                                                                                     |                                                                                                 |                                                                                                                                                                                                                                                                                                                                                                                                                                                                                                                                                                                                                                                                                                                                                                                                                                                                           |                                                          |                                                     |                                                                                                                                                                                                                                                                                                                                                                                                                                                                                                                                                                                                                                                                                                                                                                                                                                                                                                                                                                                                                                                                                                                                                                                                                                                                                                                                                                                                                                                                                                                                                                                                                                                                                                                                                                                                                                                                                                                                                              |                                                                                                                                                                                                                                                                                                                                                                                                                                                                                                                                                                                                                                                                                                                                                                                                                                                                                                                                                                                       |                                                                                                                                |                                                                                                                    |                                                                                                                                                                                                                                                                                                                                                                                                                                                                                                                                                                                                                                                                                                                                                                                                                                                     |                                                                                                                                                                                                                                                                                                                                                                                                                                                                                                                                                                                                               |                                                        |                                                                                                                                                    |                                                                 |                                                                                                                    |                     |                                                                                                                                                                                                                                                                                                                                                                                                                                                                                                                                                                                                                                                                                                                                                                                                                                                                                                                                                                                                                                                                                                                                                                                                                                                                                                                                                                                                                       |                                                        |                                                   |                                                                                                                                                                                                                                                                                                                                                                                                                                                                                                                                                                                                                                                                                                                                                                                                                                                                                                                                                                                                                                                                                                                                                                                                                                                                                                                                                                                                                                                                                                                                                                                                                                                                                                                                                                                                                                                                                                                                                                                                                                                                    |
| 166<br>167<br>168                                                                                                                                                                                                                                                                                                                                                                                                                                           | Securitisation<br>Other exposures<br>Standardised Total                                                                                                                                                                                                                                                                                                                                                                                                                                                                                                                                                                                                                                                                                                                                                                                                                                                                                                                                                                                                                                                                                                                                                                                                                                                                                                                                                                                                                                                                                                                                                                                                                                                                                                                                                                                                                                                                                                                                                                                                                                                                                                                                                                                                                                                                                                                                                                                                                                                                                    | 0                                                                    | 0                                                                                                                                                                                                                                                                                                                                                                                                                                                                                                                                                                                                                                                                   | 0                                                                                               | 31/12/2021                                                                                                                                                                                                                                                                                                                                                                                                                                                                                                                                                                                                                                                                                                                                                                                                                                                                | 0 0                                                      |                                                     | 0 4.92%                                                                                                                                                                                                                                                                                                                                                                                                                                                                                                                                                                                                                                                                                                                                                                                                                                                                                                                                                                                                                                                                                                                                                                                                                                                                                                                                                                                                                                                                                                                                                                                                                                                                                                                                                                                                                                                                                                                                                      | 0                                                                                                                                                                                                                                                                                                                                                                                                                                                                                                                                                                                                                                                                                                                                                                                                                                                                                                                                                                                     | 0                                                                                                                              |                                                                                                                    | 0<br>toria - Baseline Sce<br>31/12/2022                                                                                                                                                                                                                                                                                                                                                                                                                                                                                                                                                                                                                                                                                                                                                                                                             |                                                                                                                                                                                                                                                                                                                                                                                                                                                                                                                                                                                                               | 0                                                      | 5.73%                                                                                                                                              | 0                                                               | 0                                                                                                                  |                     | ) 0<br>31/12/2023                                                                                                                                                                                                                                                                                                                                                                                                                                                                                                                                                                                                                                                                                                                                                                                                                                                                                                                                                                                                                                                                                                                                                                                                                                                                                                                                                                                                     | 0                                                      | (                                                 | 6.30%                                                                                                                                                                                                                                                                                                                                                                                                                                                                                                                                                                                                                                                                                                                                                                                                                                                                                                                                                                                                                                                                                                                                                                                                                                                                                                                                                                                                                                                                                                                                                                                                                                                                                                                                                                                                                                                                                                                                                                                                                                                              |
| 166<br>167<br>168<br><b>Row</b><br>Num<br>169<br>170<br>171<br>172                                                                                                                                                                                                                                                                                                                                                                                          | Securitisation<br>Other exposures<br>Standardised Total<br>(mln EUR, %)<br>Central banks<br>Central governments<br>Regional governments or local authorities                                                                                                                                                                                                                                                                                                                                                                                                                                                                                                                                                                                                                                                                                                                                                                                                                                                                                                                                                                                                                                                                                                                                                                                                                                                                                                                                                                                                                                                                                                                                                                                                                                                                                                                                                                                                                                                                                                                                                                                                                                                                                                                                                                                                                                                                                                                                                                               | 0<br>Stage 1<br>exposure                                             | Stage 2<br>exposure                                                                                                                                                                                                                                                                                                                                                                                                                                                                                                                                                                                                                                                 | Stage 3<br>exposure                                                                             |                                                                                                                                                                                                                                                                                                                                                                                                                                                                                                                                                                                                                                                                                                                                                                                                                                                                           | ) C<br>Stock of<br>provisions for<br>Stage 2<br>exposure | Stock of<br>provisions for<br>Stage 3<br>exposure   | 0 4.92%<br>Coverage Ratio -<br>Stage 3<br>exposure                                                                                                                                                                                                                                                                                                                                                                                                                                                                                                                                                                                                                                                                                                                                                                                                                                                                                                                                                                                                                                                                                                                                                                                                                                                                                                                                                                                                                                                                                                                                                                                                                                                                                                                                                                                                                                                                                                           | O<br>Stage 1<br>exposure                                                                                                                                                                                                                                                                                                                                                                                                                                                                                                                                                                                                                                                                                                                                                                                                                                                                                                                                                              | 0<br>Stage 2<br>exposure                                                                                                       |                                                                                                                    |                                                                                                                                                                                                                                                                                                                                                                                                                                                                                                                                                                                                                                                                                                                                                                                                                                                     |                                                                                                                                                                                                                                                                                                                                                                                                                                                                                                                                                                                                               | 0<br>Stock of<br>provisions for<br>Stage 3<br>exposure |                                                                                                                                                    | 0<br>Stage 1<br>exposure                                        | 0<br>Stage 2<br>exposure                                                                                           | Stage 3<br>exposure |                                                                                                                                                                                                                                                                                                                                                                                                                                                                                                                                                                                                                                                                                                                                                                                                                                                                                                                                                                                                                                                                                                                                                                                                                                                                                                                                                                                                                       | 0<br>Stock of<br>provisions for<br>Stage 2<br>exposure | Stock of<br>provisions for<br>Stage 3<br>exposure | Coverage Ratio -<br>Stage 3<br>exposure                                                                                                                                                                                                                                                                                                                                                                                                                                                                                                                                                                                                                                                                                                                                                                                                                                                                                                                                                                                                                                                                                                                                                                                                                                                                                                                                                                                                                                                                                                                                                                                                                                                                                                                                                                                                                                                                                                                                                                                                                            |
| 166         167         168         Row         Num         169         170         171         172         173         174         175         176         177         178         179         SPAIN                                                                                                                                                                                                                                                       | Securitisation<br>Other exposures<br>Standardised Total<br>(min EUR, %)<br>Central banks<br>Central governments<br>Regional governments or local authorities<br>Public sector entities<br>Multilateral Development Banks<br>International Organisations<br>Institutions<br>Corporates<br>of which: SME<br>Retail<br>of which: SME                                                                                                                                                                                                                                                                                                                                                                                                                                                                                                                                                                                                                                                                                                                                                                                                                                                                                                                                                                                                                                                                                                                                                                                                                                                                                                                                                                                                                                                                                                                                                                                                                                                                                                                                                                                                                                                                                                                                                                                                                                                                                                                                                                                                          | Stage 1           exposure                                           | Stage 2<br>exposure                                                                                                                                                                                                                                                                                                                                                                                                                                                                                                                                                                                                                                                 | Stage 3           exposure                                                                      | Stock of<br>provisions for<br>Stage 1                                                                                                                                                                                                                                                                                                                                                                                                                                                                                                                                                                                                                                                                                                                                                                                                                                     |                                                          |                                                     | Coverage Ratio -<br>Stage 3                                                                                                                                                                                                                                                                                                                                                                                                                                                                                                                                                                                                                                                                                                                                                                                                                                                                                                                                                                                                                                                                                                                                                                                                                                                                                                                                                                                                                                                                                                                                                                                                                                                                                                                                                                                                                                                                                                                                  | Stage 1<br>exposure                                                                                                                                                                                                                                                                                                                                                                                                                                                                                                                                                                                                                                                                                                                                                                                                                                                                                                                                                                   | Stage 2<br>exposure                                                                                                            |                                                                                                                    | 31/12/2022<br>Stock of<br>provisions for<br>Stage 1                                                                                                                                                                                                                                                                                                                                                                                                                                                                                                                                                                                                                                                                                                                                                                                                 | Stock of<br>provisions for<br>Stage 2                                                                                                                                                                                                                                                                                                                                                                                                                                                                                                                                                                         |                                                        | Coverage Ratio -<br>Stage 3                                                                                                                        | O Stage 1 exposure O O O O O O O O O O O O O O O O O O O        | O<br>Stage 2<br>exposure<br>0                                                                                      | Stage 3<br>exposure | Stock of<br>provisions for<br>Stage 1                                                                                                                                                                                                                                                                                                                                                                                                                                                                                                                                                                                                                                                                                                                                                                                                                                                                                                                                                                                                                                                                                                                                                                                                                                                                                                                                                                                 | Stage 2                                                | Stage 3                                           | Coverage Ratio -<br>Stage 3                                                                                                                                                                                                                                                                                                                                                                                                                                                                                                                                                                                                                                                                                                                                                                                                                                                                                                                                                                                                                                                                                                                                                                                                                                                                                                                                                                                                                                                                                                                                                                                                                                                                                                                                                                                                                                                                                                                                                                                                                                        |
| 167         168         Row         Num         169         170         171         172         173         174         175         176         177         178         179         180         181         182         183         184         185         186         187         188                                                                                                                                                                     | Securitisation<br>Other exposures<br>Standardised Total<br>(min EUR, %)<br>Central banks<br>Central governments<br>Regional governments or local authorities<br>Public sector entities<br>Multilateral Development Banks<br>International Organisations<br>Institutions<br>Corporates<br>of which: SME<br>Retail<br>of which: SME<br>Retail<br>of which: SME<br>Secured by mortgages on immovable property<br>of which: non-SME<br>Items associated with particularly high risk<br>Covered bonds<br>Claims on institutions and corporates with a ST credit assessment<br>Collective investments undertakings (CIU)<br>Equity<br>Securitisation                                                                                                                                                                                                                                                                                                                                                                                                                                                                                                                                                                                                                                                                                                                                                                                                                                                                                                                                                                                                                                                                                                                                                                                                                                                                                                                                                                                                                                                                                                                                                                                                                                                                                                                                                                                                                                                                                             | 0<br>Stage 1<br>exposure<br>0<br>0<br>0<br>0<br>0<br>0<br>172<br>172 | Stage 2<br>exposure           0           0           0           0           0           0           0           0           0           0           0           0           0           0           0           0           0           0           0           0           0           0           0           0           0           0           0           0           0           0           0           0           0           0           0           0           0           0           0           0           0           0           0           0           0           0           0           0           0           0           0           0 | Stage 3<br>exposure                                                                             | Stock of<br>provisions for<br>Stage 1                                                                                                                                                                                                                                                                                                                                                                                                                                                                                                                                                                                                                                                                                                                                                                                                                                     |                                                          |                                                     | Coverage Ratio -<br>Stage 3<br>exposure                                                                                                                                                                                                                                                                                                                                                                                                                                                                                                                                                                                                                                                                                                                                                                                                                                                                                                                                                                                                                                                                                                                                                                                                                                                                                                                                                                                                                                                                                                                                                                                                                                                                                                                                                                                                                                                                                                                      | 0                                                                                                                                                                                                                                                                                                                                                                                                                                                                                                                                                                                                                                                                                                                                                                                                                                                                                                                                                                                     | 0<br>Stage 2<br>exposure<br>0<br>0<br>0<br>0<br>0<br>0<br>0<br>0<br>0<br>0<br>0<br>0<br>0                                      |                                                                                                                    | 31/12/2022<br>Stock of<br>provisions for<br>Stage 1                                                                                                                                                                                                                                                                                                                                                                                                                                                                                                                                                                                                                                                                                                                                                                                                 | Stock of<br>provisions for<br>Stage 2                                                                                                                                                                                                                                                                                                                                                                                                                                                                                                                                                                         |                                                        | Coverage Ratio -<br>Stage 3<br>exposure                                                                                                            | 0<br>Stage 1<br>exposure<br>0<br>0<br>0<br>0<br>0<br>193<br>193 | 0<br>Stage 2<br>exposure<br>0<br>0<br>0<br>0<br>0<br>0<br>0<br>0<br>0<br>0<br>0<br>0<br>0                          | Stage 3<br>exposure | Stock of<br>provisions for<br>Stage 1                                                                                                                                                                                                                                                                                                                                                                                                                                                                                                                                                                                                                                                                                                                                                                                                                                                                                                                                                                                                                                                                                                                                                                                                                                                                                                                                                                                 | Stage 2                                                | Stage 3                                           | Coverage Ratio -<br>Stage 3<br>exposure                                                                                                                                                                                                                                                                                                                                                                                                                                                                                                                                                                                                                                                                                                                                                                                                                                                                                                                                                                                                                                                                                                                                                                                                                                                                                                                                                                                                                                                                                                                                                                                                                                                                                                                                                                                                                                                                                                                                                                                                                            |
| 166         167         168         Row         169         170         171         172         173         174         175         176         177         178         179         180         181         182         183         184         185         186         187         188         189                                                                                                                                                         | Securitisation<br>Other exposures<br>Standardised Total<br>(min EUR, %)<br>Central banks<br>Central governments<br>Regional governments or local authorities<br>Public sector entities<br>Multilateral Development Banks<br>International Organisations<br>Institutions<br>Corporates<br>of which: SME<br>Retail<br>of which: SME<br>Secured by mortgages on immovable property<br>of which: non-SME<br>Items associated with particularly high risk<br>Covered bonds<br>Claims on institutions and corporates with a ST credit assessment<br>Collective investments undertakings (CIU)<br>Equity                                                                                                                                                                                                                                                                                                                                                                                                                                                                                                                                                                                                                                                                                                                                                                                                                                                                                                                                                                                                                                                                                                                                                                                                                                                                                                                                                                                                                                                                                                                                                                                                                                                                                                                                                                                                                                                                                                                                          | )                                                                    | 0<br>0<br>0<br>0<br>94<br>94<br>94<br>94                                                                                                                                                                                                                                                                                                                                                                                                                                                                                                                                                                                                                            | 0 0 0 0 0 0 0 0 0 0 0 0 0 0 0 0 0 0 0                                                           | Stock of<br>provisions for<br>Stage 1<br>exposure                                                                                                                                                                                                                                                                                                                                                                                                                                                                                                                                                                                                                                                                                                                                                                                                                         | exposure  exposure  Stock of provisions for              | exposure  exposure  Stock of provisions for         | Coverage Ratio -<br>Stage 3<br>exposure                                                                                                                                                                                                                                                                                                                                                                                                                                                                                                                                                                                                                                                                                                                                                                                                                                                                                                                                                                                                                                                                                                                                                                                                                                                                                                                                                                                                                                                                                                                                                                                                                                                                                                                                                                                                                                                                                                                      | 0<br>0<br>0<br>185<br>185<br>185<br>185                                                                                                                                                                                                                                                                                                                                                                                                                                                                                                                                                                                                                                                                                                                                                                                                                                                                                                                                               |                                                                                                                                | Stage 3<br>exposure<br>0<br>0<br>0<br>0<br>0<br>0<br>0<br>0<br>0<br>0<br>0<br>0<br>0<br>0<br>0<br>0<br>0<br>0<br>0 | 31/12/2022<br>Stock of<br>provisions for<br>Stage 1<br>exposure<br>a<br>a<br>a<br>a<br>a<br>a<br>a<br>a<br>a<br>a<br>a<br>a<br>a                                                                                                                                                                                                                                                                                                                                                                                                                                                                                                                                                                                                                                                                                                                    | Stock of<br>provisions for<br>Stage 2<br>exposure                                                                                                                                                                                                                                                                                                                                                                                                                                                                                                                                                             | exposure 0 0 0 3 3 3 3                                 | Coverage Ratio -<br>Stage 3<br>exposure                                                                                                            | <br><br><br><br><br>                                            | exposure                                                                                                           | exposure            | Stock of<br>provisions for<br>Stage 1<br>exposure                                                                                                                                                                                                                                                                                                                                                                                                                                                                                                                                                                                                                                                                                                                                                                                                                                                                                                                                                                                                                                                                                                                                                                                                                                                                                                                                                                     | Stage 2<br>exposure                                    | Stage 3<br>exposure                               | Coverage Ratio -<br>Stage 3<br>exposure                                                                                                                                                                                                                                                                                                                                                                                                                                                                                                                                                                                                                                                                                                                                                                                                                                                                                                                                                                                                                                                                                                                                                                                                                                                                                                                                                                                                                                                                                                                                                                                                                                                                                                                                                                                                                                                                                                                                                                                                                            |
| 160         167         168 <b>Row</b> 169         170         171         172         173         174         175         176         177         178         179         180         181         182         183         184         185         186         187         188         189                                                                                                                                                                  | Securitisation<br>Other exposures<br>Standardised Total<br>(min EUR, %)<br>Central banks<br>Central governments<br>Regional governments or local authorities<br>Public sector entities<br>Multilateral Development Banks<br>Institutions<br>Corporates<br>of which: SME<br>Secured by mortgages on immovable property<br>of which: ono-SME<br>Items associated with particularly high risk<br>Covered bonds<br>Claims on institutions and corporates with a ST credit assessment<br>Collective investments undertakings (CIU)<br>Equity<br>Securitisation<br>Other exposures<br>Standardised Total<br>(min EUR, %)<br>Central banks<br>Central governments<br>Regional governments or local authorities<br>Public sector entities<br>Multilateral Development Banks<br>International Organisations                                                                                                                                                                                                                                                                                                                                                                                                                                                                                                                                                                                                                                                                                                                                                                                                                                                                                                                                                                                                                                                                                                                                                                                                                                                                                                                                                                                                                                                                                                                                                                                                                                                                                                                                         | )<br>                                                                | 0<br>0<br>0<br>94                                                                                                                                                                                                                                                                                                                                                                                                                                                                                                                                                                                                                                                   |                                                                                                 | Stock of<br>provisions for<br>Stage 1<br>exposure                                                                                                                                                                                                                                                                                                                                                                                                                                                                                                                                                                                                                                                                                                                                                                                                                         | exposure                                                 | exposure                                            | Coverage Ratio -<br>Stage 3<br>exposure                                                                                                                                                                                                                                                                                                                                                                                                                                                                                                                                                                                                                                                                                                                                                                                                                                                                                                                                                                                                                                                                                                                                                                                                                                                                                                                                                                                                                                                                                                                                                                                                                                                                                                                                                                                                                                                                                                                      |                                                                                                                                                                                                                                                                                                                                                                                                                                                                                                                                                                                                                                                                                                                                                                                                                                                                                                                                                                                       | Stage 2<br>exposure<br>exposure<br>0<br>0<br>0<br>0<br>0<br>0<br>0<br>0<br>0<br>0<br>0<br>0<br>0<br>0<br>0<br>0<br>0<br>0<br>0 | Stage 3<br>exposure<br>0<br>0<br>0<br>0<br>0<br>0<br>0<br>0<br>0<br>0<br>0<br>0<br>0<br>0<br>0<br>0<br>0<br>0<br>0 | 31/12/2022<br>Stock of<br>provisions for<br>Stage 1<br>exposure<br>0<br>0<br>0<br>0<br>0<br>0<br>0<br>0<br>0<br>0<br>0<br>0<br>0                                                                                                                                                                                                                                                                                                                                                                                                                                                                                                                                                                                                                                                                                                                    | Stock of<br>provisions for<br>Stage 2<br>exposure<br>0<br>0<br>0<br>0<br>1<br>1<br>1<br>1<br>1<br>1<br>1<br>1<br>1<br>1<br>1<br>1                                                                                                                                                                                                                                                                                                                                                                                                                                                                             |                                                        | Coverage Ratio -<br>Stage 3<br>exposure                                                                                                            | <br><br><br><br><br>                                            | Stage 2<br>exposure<br>0<br>0<br>0<br>0<br>0<br>0<br>0<br>0<br>0<br>0<br>0<br>0<br>0<br>0<br>0<br>0<br>0<br>0<br>0 | exposure            | Stock of provisions for Stage 1 exposure         exposure                                                                                                                                                                                                                                                                                                                                                                                                                                                                                                                                                                                                                                                                                                                                                                                                                                                                                                                                                                                                                                                                                                                                                                                                                                                                                                                                                             | Stage 2           exposure                             | Stage 3<br>exposure                               | Coverage Ratio -<br>Stage 3<br>exposure                                                                                                                                                                                                                                                                                                                                                                                                                                                                                                                                                                                                                                                                                                                                                                                                                                                                                                                                                                                                                                                                                                                                                                                                                                                                                                                                                                                                                                                                                                                                                                                                                                                                                                                                                                                                                                                                                                                                                                                                                            |
| 166         167         168         Row         169         170         171         172         173         174         175         176         177         178         179         SPAIN         180         181         182         183         184         185         186         187         188         189         Poland         190         191         192         193         194         195         196         197         198         POLAND | Securitisation<br>Other exposures<br>Standardised Total<br>(min EUR, %)<br>Central banks<br>Central governments<br>Regional governments or local authorities<br>Public sector entities<br>Multilateral Development Banks<br>International Organisations<br>Institutions<br>Corporates<br>of which: SME<br>Secured by mortgages on immovable property<br>of which: some<br>Securitisation<br>Collective investments undertakings (CIU)<br>Equity<br>Securitisation<br>Other exposures<br>Standardised Total<br>(min EUR, %)<br>Central banks<br>Central banks<br>Central governments R<br>Regional governments<br>Regional government                                                                                                       | )<br>                                                                | 0<br>0<br>0<br>0<br>94<br>94<br>94<br>94                                                                                                                                                                                                                                                                                                                                                                                                                                                                                                                                                                                                                            | 0 0 0 0 0 0 0 0 0 0 0 0 0 0 0 0 0 0 0                                                           | Stock of<br>provisions for<br>Stage 1<br>exposure                                                                                                                                                                                                                                                                                                                                                                                                                                                                                                                                                                                                                                                                                                                                                                                                                         | exposure  exposure  Stock of provisions for Stage 2      | exposure  exposure  Stock of provisions for Stage 3 | Coverage Ratio -<br>Stage 3<br>exposure                                                                                                                                                                                                                                                                                                                                                                                                                                                                                                                                                                                                                                                                                                                                                                                                                                                                                                                                                                                                                                                                                                                                                                                                                                                                                                                                                                                                                                                                                                                                                                                                                                                                                                                                                                                                                                                                                                                      | Image: Stage 1         Stage 1         Image: Stage  |                                                                                                                                | Stage 3<br>exposure<br>0<br>0<br>0<br>0<br>0<br>0<br>0<br>0<br>0<br>0<br>0<br>0<br>0<br>0<br>0<br>0<br>0<br>0<br>0 | 31/12/2022         Stock of provisions for Stage 1 exposure         exp | Stock of<br>provisions for<br>Stage 2<br>exposure                                                                                                                                                                                                                                                                                                                                                                                                                                                                                                                                                             | exposure 0 0 0 3 3 3 3                                 | Coverage Ratio -<br>Stage 3<br>exposure                                                                                                            | <br><br><br><br><br>                                            | exposure                                                                                                           | exposure            | Stock of<br>provisions for<br>Stage 1<br>exposure                                                                                                                                                                                                                                                                                                                                                                                                                                                                                                                                                                                                                                                                                                                                                                                                                                                                                                                                                                                                                                                                                                                                                                                                                                                                                                                                                                     | Stage 2<br>exposure                                    | Stage 3<br>exposure                               | Coverage Ratio -<br>Stage 3<br>exposure                                                                                                                                                                                                                                                                                                                                                                                                                                                                                                                                                                                                                                                                                                                                                                                                                                                                                                                                                                                                                                                                                                                                                                                                                                                                                                                                                                                                                                                                                                                                                                                                                                                                                                                                                                                                                                                                                                                                                                                                                            |
| 180<br>181<br>182<br>183<br>184<br>185<br>186<br>187<br>188<br>189<br><b>Row</b><br>Num<br>190<br>191<br>192<br>193<br>194<br>195<br>196<br>197<br>198<br>199                                                                                                                                                                                                                                                                                               | Securitisation<br>Other exposures<br>Standardised Total<br>(min EUR, %)<br>Central banks<br>Central governments<br>Regional governments or local authorities<br>Public sector entities<br>Multilateral Development Banks<br>International Organisations<br>Institutions<br>Corporates<br>of which: SME<br>Retail<br>of which: SME<br>Secured by mortgages on immovable property<br>of which: non-SME<br>Items associated with particularly high risk<br>Covered bonds<br>Claims on institutions and corporates with a ST credit assessment<br>Collective investments undertakings (CIU)<br>Equity<br>Securitisation<br>Other exposures<br>Standardised Total<br>(Central banks<br>Central governments or local authorities<br>Public sector entities<br>Multilateral Development Banks<br>International Organisations<br>Institutions<br>Corporates<br>of which: SME<br>Retail<br>of which: SME<br>Retail<br>of which: SME<br>Retail<br>of which: SME<br>Retail<br>of which: SME                                                                                                                                                                                                                                                                                                                                                                                                                                                                                                                                                                                                                                                                                                                                                                                                                                                                                                                                                                                                                                                                                                                                                                                                                                                                                                                                                                                                                                                                                                                                                           | )<br>                                                                | 0<br>0<br>0<br>0<br>94<br>94<br>94<br>94                                                                                                                                                                                                                                                                                                                                                                                                                                                                                                                                                                                                                            | 0 0 0 0 0 0 0 0 0 0 0 0 0 0 0 0 0 0 0                                                           | Stock of<br>provisions for<br>Stage 1<br>exposure                                                                                                                                                                                                                                                                                                                                                                                                                                                                                                                                                                                                                                                                                                                                                                                                                         | exposure  exposure  Stock of provisions for Stage 2      | exposure  exposure  Stock of provisions for Stage 3 | Coverage Ratio -<br>Stage 3<br>exposure<br>=                                                                                                                                                                                                                                                                                                                                                                                                                                                                                                                                                                                                                                                                                                                                                                                                                                                                                                                                                                                                                                                                                                                                                                                                                                                                                                                                                                                                                                                                                                                                                                                                                                                                                                                                                                                                                                                                                                                 | Image: stage 1         Image: |                                                                                                                                | Stage 3<br>exposure<br>0<br>0<br>0<br>0<br>0<br>0<br>0<br>0<br>0<br>0<br>0<br>0<br>0<br>0<br>0<br>0<br>0<br>0<br>0 | 31/12/2022         Stock of provisions for Stage 1 exposure         exp | Stock of<br>provisions for<br>Stage 2<br>exposure                                                                                                                                                                                                                                                                                                                                                                                                                                                                                                                                                             | exposure 0 0 0 3 3 3 3                                 | Coverage Ratio -<br>Stage 3<br>exposure<br>exposure<br>-<br>-<br>-<br>-<br>-<br>-<br>-<br>-<br>-<br>-<br>-<br>-<br>-<br>-<br>-<br>-<br>-<br>-<br>- | <br><br><br><br><br>                                            | exposure                                                                                                           | exposure            | Stock of<br>provisions for<br>Stage 1<br>exposure                                                                                                                                                                                                                                                                                                                                                                                                                                                                                                                                                                                                                                                                                                                                                                                                                                                                                                                                                                                                                                                                                                                                                                                                                                                                                                                                                                     | Stage 2<br>exposure                                    | Stage 3<br>exposure                               | Coverage Ratio         Stage 3         exposure         i         i         i         i         i         i         i         i         i         i         i         i         i         i         i         i         i         i         i         i         i         i         i         i         i         i         i         i         i         i         i         i         i         i         i         i         i         i         i         i         i         i         i         i         i         i         i         i         i         i         i         i         i                                                                                                                                                                                                                                                                                                                                                                                                                                                                                                                                                                                                                                                                                                                                                                                                                                                                                                                                                                                                                                                                                                                                                                                                                                                                                                                                                                                                                                                                  |
| 180<br>181<br>182<br>183<br>184<br>185<br>186<br>187<br>188<br>189<br><b>Row</b><br>Num<br>190<br>191<br>192<br>193<br>194<br>195<br>196<br>197<br>198<br>199                                                                                                                                                                                                                                                                                               | Securitisation<br>Other exposures<br>Standardised Total<br>(min EUR, %)<br>Central banks<br>Central governments<br>Regional governments or local authorities<br>Public sector entities<br>Mutilaterial Development Banks<br>International Organisations<br>Institutions<br>Corporates<br>of which: SME<br>Secured by mortgages on immovable property<br>of which: SME<br>Retail<br>of which: SME<br>Secured by mortgages on immovable property<br>of which: SME<br>Claims on institutions and corporates with a ST credit assessment<br>Collective investments undertakings (CIU)<br>Equity<br>Securitisation<br>Other exposures<br>Standardised Total<br>(min EUR, %)<br>Central banks<br>Central governments or local authorities<br>Public sector entities<br>Mutilaterial Oregonisations<br>Institutions<br>Corporates<br>of which: SME<br>Secured by mortgages on immovable property<br>of which: SME<br>Regional governments or local authorities<br>Public sector entities<br>Mutilaterial Development Banks<br>International Organisations<br>Institutions<br>Corporates<br>of which: SME<br>Secured by mortgages on immovable property<br>of which: SME<br>Secured by mortgages on immovable property<br>of which: SME<br>Retail<br>of which: SME<br>Secured by mortgages on immovable property<br>of which: SME<br>Secured by mortgages on immovable property<br>of which: some<br>The International Organisations<br>Institutions<br>Corporates<br>of which: SME<br>Secured by mortgages on immovable property<br>of which: some<br>The International Organisations<br>Institutions<br>Corporates<br>of which: SME<br>Secured by mortgages on immovable property<br>of which: some<br>The International Organisations<br>Institutions<br>Secured by mortgages on immovable property<br>of which: some<br>The International Organisations<br>Institutions<br>Secured by mortgages on immovable property<br>of which: some<br>Secured by mortgages on immovable property<br>of whic                                                                                                                                               | )<br>                                                                | 0<br>0<br>0<br>0<br>94<br>94<br>94<br>94                                                                                                                                                                                                                                                                                                                                                                                                                                                                                                                                                                                                                            | 0 0 0 0 0 0 0 0 0 0 0 0 0 0 0 0 0 0 0                                                           | Stock of<br>provisions for<br>Stage 1<br>exposure                                                                                                                                                                                                                                                                                                                                                                                                                                                                                                                                                                                                                                                                                                                                                                                                                         | exposure                                                 | exposure                                            | Coverage Ratio -<br>Stage 3<br>exposure                                                                                                                                                                                                                                                                                                                                                                                                                                                                                                                                                                                                                                                                                                                                                                                                                                                                                                                                                                                                                                                                                                                                                                                                                                                                                                                                                                                                                                                                                                                                                                                                                                                                                                                                                                                                                                                                                                                      | Image: stage 1         Image: |                                                                                                                                | Stage 3<br>exposure                                                                                                | 31/12/2022         Stock of provisions for Stage 1 exposure         exposure         a         a         a         a         a         a         a         a         a         a         a         a         a         a         a         a         a         a         a         a         a         a         a         a         a         a         a         a         a         a         a         a         a         a         a         a         a         a         a         a         a         a         a         a         a         a         a         a         a         a         a         b                                                                                                                                                                                                                                | Stock of<br>provisions for<br>Stage 2<br>exposure         -         -         -         -         -         -         -         -         -         -         -         -         -         -         -         -         -         -         -         -         -         -         -         -         -         -         -         -         -         -         -         -         -         -         -         -         -         -         -         -         -         -         -         -         -         -         -         -         -         -         -         -         -         - | exposure<br>                                           | Coverage Ratio -<br>Stage 3<br>exposure<br>exposure<br>                                                                                            |                                                                 | exposure                                                                                                           | exposure            | Stock of provisions for Stage 1 exposure         Expos                                                                                                                                                                                                                                                                                                                                                                                                                                                                                                                                                                   | Stage 2         exposure                               | Stage 3<br>exposure                               | Coverage Ratio -<br>Stage 3<br>exposure                                                                                                                                                                                                                                                                                                                                                                                                                                                                                                                                                                                                                                                                                                                                                                                                                                                                                                                                                                                                                                                                                                                                                                                                                                                                                                                                                                                                                                                                                                                                                                                                                                                                                                                                                                                                                                                                                                                                                                                                                            |
| 180<br>181<br>182<br>183<br>184<br>185<br>186<br>187<br>188<br>189<br><b>Row</b><br>Num<br>190<br>191<br>192<br>193<br>194<br>195<br>196<br>197<br>198<br>199                                                                                                                                                                                                                                                                                               | Securitization<br>Other appoarses<br>Standardised Total<br>(min EUR, %,<br>Central banks<br>Central governments or local authorities<br>Public sector entities<br>Multilateral Development Banks<br>International Organisations<br>Institutions<br>Corporates<br>of which: SME<br>Retail<br>of which: SME<br>Secured by mortpages on immovable property<br>of which: cons-SME<br>Terms associated with particularly high risk<br>Covered bonds<br>Claims on institutions and corporates with a ST credit assessment<br>Claims on institutions<br>Standardised Total<br>(min EUR, %)<br>Central banks<br>Central banks<br>Centr | )<br>                                                                | Stage 2<br>exposure<br>94<br>94<br>94<br>94<br>94<br>94<br>94                                                                                                                                                                                                                                                                                                                                                                                                                                                                                                                                                                                                       | Stage 3<br>Stage 3<br>exposure<br>0<br>0<br>0<br>0<br>0<br>0<br>0<br>0<br>0<br>0<br>0<br>0<br>0 | Stock of provisions for Stage 1 exposure         Exposure         Image: Stock of provisions for Stage 1 exposure | exposure  exposure  Stock of provisions for Stage 2      | exposure                                            | Coverage Ratio -<br>Stage 3<br>exposure         Image: Coverage Ratio -<br>Stage 3<br>Image: Coverage Ratio -<br>Stage 3<br>exposure         Image: Coverage Ratio -<br>Image: Coverage: Ratio -<br>Image: Coverage Ratio -<br>Image: Coverage: Ratio -<br>Image: | Stage 1<br>Stage 1<br>exposure                                                                                                                                                                                                                                                                                                                                                                                                                                                                                                                                                                                                                                                                                                                                                                                                                                                                                                                                                        | Stage 2<br>exposure<br>68<br>68<br>68<br>68<br>68<br>68<br>68<br>68<br>68<br>68<br>68<br>68<br>68                              | Stage 3<br>exposure                                                                                                | 31/12/2022         Stock of provisions for Stage 1 exposure         exposure         a         a         a         a         a         a         a         a         a         a         a         a         a         a         a         a         a         a         a         a         a         a         a         a         a         a         a         a         a         a         a         a         a         a         a         a         a         a         a         a         a         a         a         a         a         a         a         a         a         a         a         b                                                                                                                                                                                                                                | Stock of<br>provisions for<br>Stage 2<br>exposure                                                                                                                                                                                                                                                                                                                                                                                                                                                                                                                                                             | exposure 0 0 0 3 3 3 3                                 | Coverage Ratio -<br>Stage 3<br>exposure<br>=                                                                                                       |                                                                 | exposure<br>                                                                                                       | Exposure            | Stock of provisions for Stage 1 exposure         Exposure         Image: Stock of provisions for Stage 1 exposure         Image: Stoc | Stage 2         exposure                               | Stage 3<br>exposure                               | Coverage Ratio -<br>Stage 3<br>exposure         Image: |
| 180<br>181<br>182<br>183<br>184<br>185<br>186<br>187<br>188<br>189<br><b>Row</b><br>Num<br>190<br>191<br>192<br>193<br>194<br>195<br>196<br>197<br>198<br>199                                                                                                                                                                                                                                                                                               | Securitization<br>(min EUR, %)<br>Central banks<br>Central governments<br>Regional governments or local authorities<br>Public sector entities<br>Multilateral Development Banks<br>International Organisations<br>Institutions<br>Corporates<br>of which: SME<br>Secured by mortgages on inmovable property<br>of which: som SME<br>Secured by mortgages on inmovable property<br>of which: som SME<br>Covered bonds<br>Claims on institutions and corporates with a ST credit assessment<br>Collective investments undertakings (CIU)<br>Equity<br>Securitisation<br>Other exposures<br>Standardised Total<br>(min EUR, %)<br>Central banks<br>Central governments or local authorities<br>Public sector entities<br>Multilateral Development Banks<br>International Organisations<br>Institutions<br>Corporates<br>of which: SME<br>Regional governments or local authorities<br>Public sector entities<br>Multilateral Development Banks<br>International Organisations<br>Institutions<br>Corporates<br>of which: SME<br>Rescall<br>of which: SME<br>Rescall<br>of which: SME<br>Securities to mortgages on immovable property<br>of which: SME<br>Securities to mortgages on immovable property<br>of which: SME<br>Rescall<br>of which: SME<br>Securities to mortgages on immovable property<br>of which: SME<br>Corporates<br>of which: SME<br>Securities to mortgages on immovable property<br>of which: SME<br>Cantan on institutions and corporates with a ST credit assessment<br>Collective investments undertakings (CIU)<br>Equity<br>Securities to mortgages on immovable property<br>of which: SME<br>Corporates<br>Standardised Total<br>(claims on institutions and corporates with a ST credit assessment<br>Collective investments undertakings (CIU)<br>Equity<br>Securities to mortgages on immovable property<br>of which: SME<br>Restall<br>Multilateral Development Banks<br>International Organisations<br>Institutions<br>Corporates<br>of which: SME<br>Restall<br>Multilateral Development Banks<br>International Organisations<br>Institutions<br>Corporates<br>of which: SME<br>Restall<br>Multilateral Development Banks<br>International Organisations<br>Institutions<br>Corporates<br>of which SME                                                                                                                                                                                                                                                                                                      | )<br>                                                                | Stage 2<br>exposure<br>94<br>94<br>94<br>94<br>94<br>94<br>94<br>1<br>1<br>1<br>1<br>1<br>1<br>1<br>1<br>1<br>1<br>1<br>1<br>1                                                                                                                                                                                                                                                                                                                                                                                                                                                                                                                                      | Stage 3<br>Stage 3<br>exposure<br>0<br>0<br>0<br>0<br>0<br>0<br>0<br>0<br>0<br>0<br>0<br>0<br>0 | Stock of<br>provisions for<br>Stage 1<br>exposure                                                                                                                                                                                                                                                                                                                                                                                                                                                                                                                                                                                                                                                                                                                                                                                                                         | exposure                                                 | exposure                                            | Coverage Ratio -<br>Stage 3<br>exposure         Image: Coverage Ratio -<br>Stage 3<br>Image: Coverage Ratio -<br>Stage 3<br>exposure         Image: Coverage Ratio -<br>Image: Coverage: Ratio -<br>Image: Coverage Ratio -<br>Image: Coverage: Ratio -<br>Image: | Image: Stage 1         Image: | Stage 2<br>exposure<br>68<br>68<br>68<br>68<br>68<br>68<br>68<br>68<br>68<br>68<br>68<br>68<br>68                              | Stage 3<br>exposure                                                                                                | 31/12/2022         Stock of provisions for Stage 1 exposure         exposure         a         a         a         a         a         a         a         a         a         a         a         a         a         a         a         a         a         a         a         a         a         a         a         a         a         a         a         a         a         a         a         a         a         a         a         a         a         a         a         a         a         a         a         a         a         a         a         a         a         a         a         b                                                                                                                                                                                                                                | Stock of<br>provisions for<br>Stage 2<br>exposure         -         -         -         -         -         -         -         -         -         -         -         -         -         -         -         -         -         -         -         -         -         -         -         -         -         -         -         -         -         -         -         -         -         -         -         -         -         -         -         -         -         -         -         -         -         -         -         -         -         -         -         -         -         - | exposure<br>                                           | Coverage Ratio -<br>Stage 3<br>exposure<br>=                                                                                                       |                                                                 | exposure<br>                                                                                                       | Exposure            | Stock of provisions for Stage 1 exposure         Expos                                                                                                                                                                                                                                                                                                                                                                                                                                                                                                                                                                   | Stage 2         exposure                               | Stage 3<br>exposure                               | Coverage Ratio -<br>Stage 3<br>exposure         Image: |

| EBA EUROPEAN<br>BANKING<br>AUTHORITY                                 |                                                                                                                                                                                                                                                                                                                                                                                                           | 46 47                                                                                                                                                                                                                                                                                                                                                                                                                                                                                                                                                                                                                                                                                                                                                                                                                                                                                                                                                                                                      | 48 49                                                                                                                                                                                                                                                                                                                                                                                                                                                                                                                                                                                                                                                                                                                                                                                                                                                                                                                                                                                                                                                                                                                                                                                                                                                                                                                                                                                                                                                                                                                                                                                                                                                                                                                                                                                                                                                                                                                                                                                                                                                                                                                                                                                                                                                                                                                                                                                                                                                                                                                                                                                                                                                                                                                                                                                                                                                                                                                                                                                                                                                                                                                                                                                                                                                                                                                                                                                                                                                                                                                                                                                                                                                                                                                                                                                                                                                                                                                                                                                                                                                                                                                                                                                                                                                                                                                                                                                                                                                                                                                                                                                                                                                                                                                                                                                                                                                                                                                                                                                                                                                                                                                                                                                                                                                                                                                                                                                              | 50 51                                                                 | 52 53                                                                                              | 54                                                                                        |                                             | <b>21 EU-wide S</b>                                                             | Stress Test:<br>BNP Pa                                                                    | Credit risk CO<br>aribas                                                                                                                                                                                                                                                                                                                                                                                                                                                                                                                                                                                                                                   | <b>VID-19 STA</b>                                                             | 65 66                                                                                      | 67 68                                                                                                                                                                                                                                                                                                                                                                                                                                                                                                                                                                                                                                                                                                                                                                                                                                                                                                                                                                                                                                                                                                                                                                                                                                                                                                                                                                                                                                                                                                                                                                                                                                                                                                                                                                                                                                                                                                                                                                                                                                                                                                                                                                                                                                                                                                                                                                                                                                                                                                                                                                                                                                                                                                                                                                                    | 69 70                                                                                                                                                                                                                                                                                                                                                                                                                                                                                                                                                                                                                                                      | 71                                                                       | 72 73                                                                                                                                                                                                                                                                                                                                                                                                                                                                                                                                                                                                                                                                                                                                                                                                                                                                                                                                                                                                                                                                                                                                                                                                                                                                                                                                                                                                                                                                                                                                                                                                                                                                                                                                                                                                                                                                                                                                                                                                                                                                                                                                                                                                                                                                                                                                                                                                                                                                                                                                                                                                                                                                                                                                                                                                                                | 74 75                                                                                                                                        |
|----------------------------------------------------------------------|-----------------------------------------------------------------------------------------------------------------------------------------------------------------------------------------------------------------------------------------------------------------------------------------------------------------------------------------------------------------------------------------------------------|------------------------------------------------------------------------------------------------------------------------------------------------------------------------------------------------------------------------------------------------------------------------------------------------------------------------------------------------------------------------------------------------------------------------------------------------------------------------------------------------------------------------------------------------------------------------------------------------------------------------------------------------------------------------------------------------------------------------------------------------------------------------------------------------------------------------------------------------------------------------------------------------------------------------------------------------------------------------------------------------------------|----------------------------------------------------------------------------------------------------------------------------------------------------------------------------------------------------------------------------------------------------------------------------------------------------------------------------------------------------------------------------------------------------------------------------------------------------------------------------------------------------------------------------------------------------------------------------------------------------------------------------------------------------------------------------------------------------------------------------------------------------------------------------------------------------------------------------------------------------------------------------------------------------------------------------------------------------------------------------------------------------------------------------------------------------------------------------------------------------------------------------------------------------------------------------------------------------------------------------------------------------------------------------------------------------------------------------------------------------------------------------------------------------------------------------------------------------------------------------------------------------------------------------------------------------------------------------------------------------------------------------------------------------------------------------------------------------------------------------------------------------------------------------------------------------------------------------------------------------------------------------------------------------------------------------------------------------------------------------------------------------------------------------------------------------------------------------------------------------------------------------------------------------------------------------------------------------------------------------------------------------------------------------------------------------------------------------------------------------------------------------------------------------------------------------------------------------------------------------------------------------------------------------------------------------------------------------------------------------------------------------------------------------------------------------------------------------------------------------------------------------------------------------------------------------------------------------------------------------------------------------------------------------------------------------------------------------------------------------------------------------------------------------------------------------------------------------------------------------------------------------------------------------------------------------------------------------------------------------------------------------------------------------------------------------------------------------------------------------------------------------------------------------------------------------------------------------------------------------------------------------------------------------------------------------------------------------------------------------------------------------------------------------------------------------------------------------------------------------------------------------------------------------------------------------------------------------------------------------------------------------------------------------------------------------------------------------------------------------------------------------------------------------------------------------------------------------------------------------------------------------------------------------------------------------------------------------------------------------------------------------------------------------------------------------------------------------------------------------------------------------------------------------------------------------------------------------------------------------------------------------------------------------------------------------------------------------------------------------------------------------------------------------------------------------------------------------------------------------------------------------------------------------------------------------------------------------------------------------------------------------------------------------------------------------------------------------------------------------------------------------------------------------------------------------------------------------------------------------------------------------------------------------------------------------------------------------------------------------------------------------------------------------------------------------------------------------------------------------------------------------------------------------|-----------------------------------------------------------------------|----------------------------------------------------------------------------------------------------|-------------------------------------------------------------------------------------------|---------------------------------------------|---------------------------------------------------------------------------------|-------------------------------------------------------------------------------------------|------------------------------------------------------------------------------------------------------------------------------------------------------------------------------------------------------------------------------------------------------------------------------------------------------------------------------------------------------------------------------------------------------------------------------------------------------------------------------------------------------------------------------------------------------------------------------------------------------------------------------------------------------------|-------------------------------------------------------------------------------|--------------------------------------------------------------------------------------------|------------------------------------------------------------------------------------------------------------------------------------------------------------------------------------------------------------------------------------------------------------------------------------------------------------------------------------------------------------------------------------------------------------------------------------------------------------------------------------------------------------------------------------------------------------------------------------------------------------------------------------------------------------------------------------------------------------------------------------------------------------------------------------------------------------------------------------------------------------------------------------------------------------------------------------------------------------------------------------------------------------------------------------------------------------------------------------------------------------------------------------------------------------------------------------------------------------------------------------------------------------------------------------------------------------------------------------------------------------------------------------------------------------------------------------------------------------------------------------------------------------------------------------------------------------------------------------------------------------------------------------------------------------------------------------------------------------------------------------------------------------------------------------------------------------------------------------------------------------------------------------------------------------------------------------------------------------------------------------------------------------------------------------------------------------------------------------------------------------------------------------------------------------------------------------------------------------------------------------------------------------------------------------------------------------------------------------------------------------------------------------------------------------------------------------------------------------------------------------------------------------------------------------------------------------------------------------------------------------------------------------------------------------------------------------------------------------------------------------------------------------------------------------------|------------------------------------------------------------------------------------------------------------------------------------------------------------------------------------------------------------------------------------------------------------------------------------------------------------------------------------------------------------------------------------------------------------------------------------------------------------------------------------------------------------------------------------------------------------------------------------------------------------------------------------------------------------|--------------------------------------------------------------------------|--------------------------------------------------------------------------------------------------------------------------------------------------------------------------------------------------------------------------------------------------------------------------------------------------------------------------------------------------------------------------------------------------------------------------------------------------------------------------------------------------------------------------------------------------------------------------------------------------------------------------------------------------------------------------------------------------------------------------------------------------------------------------------------------------------------------------------------------------------------------------------------------------------------------------------------------------------------------------------------------------------------------------------------------------------------------------------------------------------------------------------------------------------------------------------------------------------------------------------------------------------------------------------------------------------------------------------------------------------------------------------------------------------------------------------------------------------------------------------------------------------------------------------------------------------------------------------------------------------------------------------------------------------------------------------------------------------------------------------------------------------------------------------------------------------------------------------------------------------------------------------------------------------------------------------------------------------------------------------------------------------------------------------------------------------------------------------------------------------------------------------------------------------------------------------------------------------------------------------------------------------------------------------------------------------------------------------------------------------------------------------------------------------------------------------------------------------------------------------------------------------------------------------------------------------------------------------------------------------------------------------------------------------------------------------------------------------------------------------------------------------------------------------------------------------------------------------------|----------------------------------------------------------------------------------------------------------------------------------------------|
| Row<br>Num                                                           | (mln EUR,  %                                                                                                                                                                                                                                                                                                                                                                                              | Stage 1<br>Stage 1<br>exposure<br>which                                                                                                                                                                                                                                                                                                                                                                                                                                                                                                                                                                                                                                                                                                                                                                                                                                                                                                                                                                    | Stage 2<br>exposure<br>exposure<br>guaranteed<br>amount                                                                                                                                                                                                                                                                                                                                                                                                                                                                                                                                                                                                                                                                                                                                                                                                                                                                                                                                                                                                                                                                                                                                                                                                                                                                                                                                                                                                                                                                                                                                                                                                                                                                                                                                                                                                                                                                                                                                                                                                                                                                                                                                                                                                                                                                                                                                                                                                                                                                                                                                                                                                                                                                                                                                                                                                                                                                                                                                                                                                                                                                                                                                                                                                                                                                                                                                                                                                                                                                                                                                                                                                                                                                                                                                                                                                                                                                                                                                                                                                                                                                                                                                                                                                                                                                                                                                                                                                                                                                                                                                                                                                                                                                                                                                                                                                                                                                                                                                                                                                                                                                                                                                                                                                                                                                                                                                            | 31/12/2021<br>Stage 3<br>exposure<br>guaranteed<br>amount             | Stock of provisions for Stage 1 exposure exposure                                                  | or Stock of<br>provisions for<br>Stage 3<br>exposure                                      | overage Ratio -<br>Stage 3<br>exposure      | Stage 1<br>exposure, of<br>which<br>guaranteed<br>amount                        | Public gua<br>Stage 2<br>exposure, of<br>which<br>guaranteed<br>amount                    | antees - Baseline Scenario<br>31/12/2022<br>Stage 3<br>e 3<br>ure Stage 3<br>exposure, of<br>which<br>guaranteed<br>amount Stage                                                                                                                                                                                                                                                                                                                                                                                                                                                                                                                           | of Stock of Stock of provisions for Stage 2 Stage 3 exposure exposure         | for<br>for<br>e<br>E<br>for<br>for<br>for<br>for<br>for<br>for<br>for<br>for<br>for<br>for | Stage 1<br>exposure, of<br>which<br>guaranteed<br>amount                                                                                                                                                                                                                                                                                                                                                                                                                                                                                                                                                                                                                                                                                                                                                                                                                                                                                                                                                                                                                                                                                                                                                                                                                                                                                                                                                                                                                                                                                                                                                                                                                                                                                                                                                                                                                                                                                                                                                                                                                                                                                                                                                                                                                                                                                                                                                                                                                                                                                                                                                                                                                                                                                                                                 | Stage 2<br>exposure, of<br>which<br>guaranteed<br>amount                                                                                                                                                                                                                                                                                                                                                                                                                                                                                                                                                                                                   | 31/12/2023<br>3 Stage 3<br>exposure, of<br>which<br>guaranteed<br>amount | Stock of<br>provisions for<br>Stage 1<br>exposure<br>Stage 2<br>exposure                                                                                                                                                                                                                                                                                                                                                                                                                                                                                                                                                                                                                                                                                                                                                                                                                                                                                                                                                                                                                                                                                                                                                                                                                                                                                                                                                                                                                                                                                                                                                                                                                                                                                                                                                                                                                                                                                                                                                                                                                                                                                                                                                                                                                                                                                                                                                                                                                                                                                                                                                                                                                                                                                                                                                             | Stock of<br>provisions for<br>Stage 3<br>exposure<br>Coverage Ratio -<br>Stage 3<br>exposure                                                 |
| 1<br>2<br>3<br>4<br>5<br>6<br>7<br>8                                 | Central banks<br>Central governments<br>Regional governments or local authorities<br>Public sector entities<br>Multilateral Development Banks<br>International Organisations<br>Institutions<br>Corporates                                                                                                                                                                                                | 1,382 1,32                                                                                                                                                                                                                                                                                                                                                                                                                                                                                                                                                                                                                                                                                                                                                                                                                                                                                                                                                                                                 | Image: Constraint of the second se                                                                                                                                                                                                                                                                                                                                                                                                                                                                                                                                                                                                                                                                                                                                                                                                                                                                                                                                                                                                                                                                                                                                                                                                                                                                                                                                                                                                                                                                                                                                                                                                                                                                                                                                                                                                                                                                                                                                                                                                                                                                                                                                                                                                                                                                                                                                                                                                                                                                                                                                                                                                                                                                                                                                                                                                                                                                                                                                                                                                                                                                                                                                                                                                                                                                                      | 35 25                                                                 |                                                                                                    | 80 0                                                                                      | 1.17% 1,33                                  | 2 1,281 20                                                                      | 51 230                                                                                    | 61 43                                                                                                                                                                                                                                                                                                                                                                                                                                                                                                                                                                                                                                                      | 0 83                                                                          | 1 0.98% 1                                                                                  | 303 1,254                                                                                                                                                                                                                                                                                                                                                                                                                                                                                                                                                                                                                                                                                                                                                                                                                                                                                                                                                                                                                                                                                                                                                                                                                                                                                                                                                                                                                                                                                                                                                                                                                                                                                                                                                                                                                                                                                                                                                                                                                                                                                                                                                                                                                                                                                                                                                                                                                                                                                                                                                                                                                                                                                                                                                                                | 268 237                                                                                                                                                                                                                                                                                                                                                                                                                                                                                                                                                                                                                                                    | 84 60                                                                    | 0 83                                                                                                                                                                                                                                                                                                                                                                                                                                                                                                                                                                                                                                                                                                                                                                                                                                                                                                                                                                                                                                                                                                                                                                                                                                                                                                                                                                                                                                                                                                                                                                                                                                                                                                                                                                                                                                                                                                                                                                                                                                                                                                                                                                                                                                                                                                                                                                                                                                                                                                                                                                                                                                                                                                                                                                                                                                 | 1 0.84%                                                                                                                                      |
| 10<br>11<br>12<br>13<br>14<br>15<br>16<br>17                         | of which: SME  Retail of which: SME  Secured by mortgages on immovable property of which: non-SME  Items associated with particularly high risk  Covered bonds  Claims on institutions and corporates with a ST credit assessment  Collective investments undertakings (CIU)                                                                                                                              | 913 91<br>86 6                                                                                                                                                                                                                                                                                                                                                                                                                                                                                                                                                                                                                                                                                                                                                                                                                                                                                                                                                                                             | 2 30 30<br>9 60 48<br>                                                                                                                                                                                                                                                                                                                                                                                                                                                                                                                                                                                                                                                                                                                                                                                                                                                                                                                                                                                                                                                                                                                                                                                                                                                                                                                                                                                                                                                                                                                                                                                                                                                                                                                                                                                                                                                                                                                                                                                                                                                                                                                                                                                                                                                                                                                                                                                                                                                                                                                                                                                                                                                                                                                                                                                                                                                                                                                                                                                                                                                                                                                                                                                                                                                                                                                                                                                                                                                                                                                                                                                                                                                                                                                                                                                                                                                                                                                                                                                                                                                                                                                                                                                                                                                                                                                                                                                                                                                                                                                                                                                                                                                                                                                                                                                                                                                                                                                                                                                                                                                                                                                                                                                                                                                                                                                                                                             | 17 17<br>3 0<br>                                                      |                                                                                                    | 12 0<br>28 0<br>11 0<br>28 0<br>11 0<br>11 0<br>11 0<br>11 0<br>11 0<br>11 0<br>11 0<br>1 | 0.13% 89                                    | 5 894                                                                           | 33 32<br>53 50<br>53 50                                                                   | 32 31<br>6 0<br>                                                                                                                                                                                                                                                                                                                                                                                                                                                                                                                                                                                                                                           | 0 12 0 29 0 0 0 0 0 0 0 0 0 0 0 0 0 0 0 0 0                                   | 0 0.13% 0 1.62%                                                                            | 883     882       79     63                                                                                                                                                                                                                                                                                                                                                                                                                                                                                                                                                                                                                                                                                                                                                                                                                                                                                                                                                                                                                                                                                                                                                                                                                                                                                                                                                                                                                                                                                                                                                                                                                                                                                                                                                                                                                                                                                                                                                                                                                                                                                                                                                                                                                                                                                                                                                                                                                                                                                                                                                                                                                                                                                                                                                              | 33     33       62     50       9     9       9     9       9     9       9     9                                                                                                                                                                                                                                                                                                                                                                                                                                                                                                                                                                          | 44 44<br>8 0                                                             | 0 12<br>0 29<br>0 29<br>0 12<br>0 12 | 0 0.14%                                                                                                                                      |
| 18<br>19<br>20<br>21                                                 | Equity<br>Securitisation<br>Other exposures<br>Standardised Total                                                                                                                                                                                                                                                                                                                                         | 2,386 2,31                                                                                                                                                                                                                                                                                                                                                                                                                                                                                                                                                                                                                                                                                                                                                                                                                                                                                                                                                                                                 | 3 328 287                                                                                                                                                                                                                                                                                                                                                                                                                                                                                                                                                                                                                                                                                                                                                                                                                                                                                                                                                                                                                                                                                                                                                                                                                                                                                                                                                                                                                                                                                                                                                                                                                                                                                                                                                                                                                                                                                                                                                                                                                                                                                                                                                                                                                                                                                                                                                                                                                                                                                                                                                                                                                                                                                                                                                                                                                                                                                                                                                                                                                                                                                                                                                                                                                                                                                                                                                                                                                                                                                                                                                                                                                                                                                                                                                                                                                                                                                                                                                                                                                                                                                                                                                                                                                                                                                                                                                                                                                                                                                                                                                                                                                                                                                                                                                                                                                                                                                                                                                                                                                                                                                                                                                                                                                                                                                                                                                                                          | 55 45<br>31/12/2021                                                   | 7                                                                                                  | 4 18                                                                                      | 33.10% 2,31                                 | 2 2,245 31                                                                      | 57 313<br>Public gua                                                                      | 99 81<br>antees - Baseline Scenario<br>31/12/2022                                                                                                                                                                                                                                                                                                                                                                                                                                                                                                                                                                                                          | 6 4                                                                           | 32 32.87% 2                                                                                | 270 2,204                                                                                                                                                                                                                                                                                                                                                                                                                                                                                                                                                                                                                                                                                                                                                                                                                                                                                                                                                                                                                                                                                                                                                                                                                                                                                                                                                                                                                                                                                                                                                                                                                                                                                                                                                                                                                                                                                                                                                                                                                                                                                                                                                                                                                                                                                                                                                                                                                                                                                                                                                                                                                                                                                                                                                                                | 363 319                                                                                                                                                                                                                                                                                                                                                                                                                                                                                                                                                                                                                                                    | 136 113<br>31/12/2023                                                    | 6 4                                                                                                                                                                                                                                                                                                                                                                                                                                                                                                                                                                                                                                                                                                                                                                                                                                                                                                                                                                                                                                                                                                                                                                                                                                                                                                                                                                                                                                                                                                                                                                                                                                                                                                                                                                                                                                                                                                                                                                                                                                                                                                                                                                                                                                                                                                                                                                                                                                                                                                                                                                                                                                                                                                                                                                                                                                  | 44 32.69%                                                                                                                                    |
| Row<br>Num<br>22<br>23<br>24                                         | (min EUR, %<br>Central banks<br>Central governments<br>Regional governments or local authorities                                                                                                                                                                                                                                                                                                          | Stage 1<br>exposure, of<br>which<br>guaranteed<br>amount                                                                                                                                                                                                                                                                                                                                                                                                                                                                                                                                                                                                                                                                                                                                                                                                                                                                                                                                                   | Stage 2<br>exposure of which guaranteed amount                                                                                                                                                                                                                                                                                                                                                                                                                                                                                                                                                                                                                                                                                                                                                                                                                                                                                                                                                                                                                                                                                                                                                                                                                                                                                                                                                                                                                                                                                                                                                                                                                                                                                                                                                                                                                                                                                                                                                                                                                                                                                                                                                                                                                                                                                                                                                                                                                                                                                                                                                                                                                                                                                                                                                                                                                                                                                                                                                                                                                                                                                                                                                                                                                                                                                                                                                                                                                                                                                                                                                                                                                                                                                                                                                                                                                                                                                                                                                                                                                                                                                                                                                                                                                                                                                                                                                                                                                                                                                                                                                                                                                                                                                                                                                                                                                                                                                                                                                                                                                                                                                                                                                                                                                                                                                                                                                     | Stage 3<br>exposure<br>exposure<br>guaranteed<br>amount               | Stock of<br>provisions for<br>Stage 1<br>exposureStock of<br>provisions for<br>Stage 2<br>exposure | or Stock of provisions for Stage 3 exposure                                               | overage Ratio -<br>Stage 3<br>exposure      | Stage 1<br>exposure, of<br>which<br>guaranteed<br>amount<br>Stage 2<br>exposure | Stage 2<br>exposure, of<br>which<br>guaranteed<br>amount                                  | Stage 3<br>exposure, of<br>which                                                                                                                                                                                                                                                                                                                                                                                                                                                                                                                                                                                                                           | for provisions for provisions<br>1 Stage 2 Stage 3                            | for Stage 3 exposure                                                                       | Stage 1<br>exposure, of<br>which<br>guaranteed<br>amount<br>Stage 2<br>exposure                                                                                                                                                                                                                                                                                                                                                                                                                                                                                                                                                                                                                                                                                                                                                                                                                                                                                                                                                                                                                                                                                                                                                                                                                                                                                                                                                                                                                                                                                                                                                                                                                                                                                                                                                                                                                                                                                                                                                                                                                                                                                                                                                                                                                                                                                                                                                                                                                                                                                                                                                                                                                                                                                                          | Stage 2<br>exposure, of<br>which Stage                                                                                                                                                                                                                                                                                                                                                                                                                                                                                                                                                                                                                     | Stage 3<br>exposure, of<br>which                                         | Stock of<br>provisions for<br>Stage 1<br>exposureStock of<br>provisions for<br>Stage 2<br>exposure                                                                                                                                                                                                                                                                                                                                                                                                                                                                                                                                                                                                                                                                                                                                                                                                                                                                                                                                                                                                                                                                                                                                                                                                                                                                                                                                                                                                                                                                                                                                                                                                                                                                                                                                                                                                                                                                                                                                                                                                                                                                                                                                                                                                                                                                                                                                                                                                                                                                                                                                                                                                                                                                                                                                   | Stock of<br>provisions for<br>Stage 3<br>exposureCoverage Ratio -<br>Stage 3<br>exposureImage: Stage 3<br>exposureImage: Stage 3<br>exposure |
| 25<br>26<br>27<br>28<br>29<br>30<br>31<br>32<br><b>FRANCE</b>        | Public sector entities         Multilateral Development Banks         International Organisations         Institutions         Corporates         of which: SME         Retail         of which: SME                                                                                                                                                                                                      |                                                                                                                                                                                                                                                                                                                                                                                                                                                                                                                                                                                                                                                                                                                                                                                                                                                                                                                                                                                                            |                                                                                                                                                                                                                                                                                                                                                                                                                                                                                                                                                                                                                                                                                                                                                                                                                                                                                                                                                                                                                                                                                                                                                                                                                                                                                                                                                                                                                                                                                                                                                                                                                                                                                                                                                                                                                                                                                                                                                                                                                                                                                                                                                                                                                                                                                                                                                                                                                                                                                                                                                                                                                                                                                                                                                                                                                                                                                                                                                                                                                                                                                                                                                                                                                                                                                                                                                                                                                                                                                                                                                                                                                                                                                                                                                                                                                                                                                                                                                                                                                                                                                                                                                                                                                                                                                                                                                                                                                                                                                                                                                                                                                                                                                                                                                                                                                                                                                                                                                                                                                                                                                                                                                                                                                                                                                                                                                                                                    | 0 0                                                                   |                                                                                                    |                                                                                           | 0.36%                                       |                                                                                 | 0 0 0<br>0 0<br>0 0                                                                       |                                                                                                                                                                                                                                                                                                                                                                                                                                                                                                                                                                                                                                                            | 0 0 0<br>0 0                                                                  | 0 0.35%                                                                                    | 0 0 0<br>0 0                                                                                                                                                                                                                                                                                                                                                                                                                                                                                                                                                                                                                                                                                                                                                                                                                                                                                                                                                                                                                                                                                                                                                                                                                                                                                                                                                                                                                                                                                                                                                                                                                                                                                                                                                                                                                                                                                                                                                                                                                                                                                                                                                                                                                                                                                                                                                                                                                                                                                                                                                                                                                                                                                                                                                                             |                                                                                                                                                                                                                                                                                                                                                                                                                                                                                                                                                                                                                                                            |                                                                          |                                                                                                                                                                                                                                                                                                                                                                                                                                                                                                                                                                                                                                                                                                                                                                                                                                                                                                                                                                                                                                                                                                                                                                                                                                                                                                                                                                                                                                                                                                                                                                                                                                                                                                                                                                                                                                                                                                                                                                                                                                                                                                                                                                                                                                                                                                                                                                                                                                                                                                                                                                                                                                                                                                                                                                                                                                      | 0 0.35%                                                                                                                                      |
| 33<br>34<br>35<br>36<br>37<br>38<br>39<br>40                         | Secured by mortgages on immovable property<br>of which: non-SME<br>Items associated with particularly high risk<br>Covered bonds<br>Claims on institutions and corporates with a ST credit assessment<br>Collective investments undertakings (CIU)<br>Equity<br>Securitisation                                                                                                                            |                                                                                                                                                                                                                                                                                                                                                                                                                                                                                                                                                                                                                                                                                                                                                                                                                                                                                                                                                                                                            |                                                                                                                                                                                                                                                                                                                                                                                                                                                                                                                                                                                                                                                                                                                                                                                                                                                                                                                                                                                                                                                                                                                                                                                                                                                                                                                                                                                                                                                                                                                                                                                                                                                                                                                                                                                                                                                                                                                                                                                                                                                                                                                                                                                                                                                                                                                                                                                                                                                                                                                                                                                                                                                                                                                                                                                                                                                                                                                                                                                                                                                                                                                                                                                                                                                                                                                                                                                                                                                                                                                                                                                                                                                                                                                                                                                                                                                                                                                                                                                                                                                                                                                                                                                                                                                                                                                                                                                                                                                                                                                                                                                                                                                                                                                                                                                                                                                                                                                                                                                                                                                                                                                                                                                                                                                                                                                                                                                                    | 0 0                                                                   |                                                                                                    | 0 0 -                                                                                     |                                             |                                                                                 |                                                                                           |                                                                                                                                                                                                                                                                                                                                                                                                                                                                                                                                                                                                                                                            |                                                                               |                                                                                            |                                                                                                                                                                                                                                                                                                                                                                                                                                                                                                                                                                                                                                                                                                                                                                                                                                                                                                                                                                                                                                                                                                                                                                                                                                                                                                                                                                                                                                                                                                                                                                                                                                                                                                                                                                                                                                                                                                                                                                                                                                                                                                                                                                                                                                                                                                                                                                                                                                                                                                                                                                                                                                                                                                                                                                                          |                                                                                                                                                                                                                                                                                                                                                                                                                                                                                                                                                                                                                                                            | 0 0                                                                      |                                                                                                                                                                                                                                                                                                                                                                                                                                                                                                                                                                                                                                                                                                                                                                                                                                                                                                                                                                                                                                                                                                                                                                                                                                                                                                                                                                                                                                                                                                                                                                                                                                                                                                                                                                                                                                                                                                                                                                                                                                                                                                                                                                                                                                                                                                                                                                                                                                                                                                                                                                                                                                                                                                                                                                                                                                      |                                                                                                                                              |
| 41<br>42                                                             | Other exposures<br>Standardised Total                                                                                                                                                                                                                                                                                                                                                                     | 0<br>Stage 1<br>Stage 1<br>exposure, of                                                                                                                                                                                                                                                                                                                                                                                                                                                                                                                                                                                                                                                                                                                                                                                                                                                                                                                                                                    | 0 0 0 0 0 0 Stage 2 exposure, of                                                                                                                                                                                                                                                                                                                                                                                                                                                                                                                                                                                                                                                                                                                                                                                                                                                                                                                                                                                                                                                                                                                                                                                                                                                                                                                                                                                                                                                                                                                                                                                                                                                                                                                                                                                                                                                                                                                                                                                                                                                                                                                                                                                                                                                                                                                                                                                                                                                                                                                                                                                                                                                                                                                                                                                                                                                                                                                                                                                                                                                                                                                                                                                                                                                                                                                                                                                                                                                                                                                                                                                                                                                                                                                                                                                                                                                                                                                                                                                                                                                                                                                                                                                                                                                                                                                                                                                                                                                                                                                                                                                                                                                                                                                                                                                                                                                                                                                                                                                                                                                                                                                                                                                                                                                                                                                                                                   | 0 0<br>31/12/2021<br>Stage 3<br>exposure, of                          | 0<br>Stock of Stock of provisions for                                                              | 0 0                                                                                       | 1.49%                                       | 0 0 0 0 Stage 1 exposure, of Stage 2                                            | Stage 2<br>exposure, of                                                                   | 0 0<br>antees - Baseline Scenario<br>31/12/2022<br>Stage 3<br>exposure, of provision                                                                                                                                                                                                                                                                                                                                                                                                                                                                                                                                                                       | 0 0<br>of Stock of Stock of provisions                                        |                                                                                            | 0 0 0 0 Stage 1 exposure, of Stage 2                                                                                                                                                                                                                                                                                                                                                                                                                                                                                                                                                                                                                                                                                                                                                                                                                                                                                                                                                                                                                                                                                                                                                                                                                                                                                                                                                                                                                                                                                                                                                                                                                                                                                                                                                                                                                                                                                                                                                                                                                                                                                                                                                                                                                                                                                                                                                                                                                                                                                                                                                                                                                                                                                                                                                     | Stage 2<br>exposure, of                                                                                                                                                                                                                                                                                                                                                                                                                                                                                                                                                                                                                                    | 0 0 0<br>31/12/2023<br>Stage 3<br>exposure, of                           | 0 0<br>Stock of Stock of provisions for                                                                                                                                                                                                                                                                                                                                                                                                                                                                                                                                                                                                                                                                                                                                                                                                                                                                                                                                                                                                                                                                                                                                                                                                                                                                                                                                                                                                                                                                                                                                                                                                                                                                                                                                                                                                                                                                                                                                                                                                                                                                                                                                                                                                                                                                                                                                                                                                                                                                                                                                                                                                                                                                                                                                                                                              | 0 1.36%<br>Stock of<br>provisions for Coverage Ratio -                                                                                       |
| Num<br>43<br>44<br>45<br>46<br>47<br>40                              | (min EUR, %<br>Central banks<br>Central governments<br>Regional governments or local authorities<br>Public sector entities<br>Multilateral Development Banks                                                                                                                                                                                                                                              | Stage 1<br>exposure which<br>guaranteed<br>amount                                                                                                                                                                                                                                                                                                                                                                                                                                                                                                                                                                                                                                                                                                                                                                                                                                                                                                                                                          | Stage 2<br>exposure which<br>guaranteed<br>amount                                                                                                                                                                                                                                                                                                                                                                                                                                                                                                                                                                                                                                                                                                                                                                                                                                                                                                                                                                                                                                                                                                                                                                                                                                                                                                                                                                                                                                                                                                                                                                                                                                                                                                                                                                                                                                                                                                                                                                                                                                                                                                                                                                                                                                                                                                                                                                                                                                                                                                                                                                                                                                                                                                                                                                                                                                                                                                                                                                                                                                                                                                                                                                                                                                                                                                                                                                                                                                                                                                                                                                                                                                                                                                                                                                                                                                                                                                                                                                                                                                                                                                                                                                                                                                                                                                                                                                                                                                                                                                                                                                                                                                                                                                                                                                                                                                                                                                                                                                                                                                                                                                                                                                                                                                                                                                                                                  | Stage 3<br>exposure which<br>guaranteed<br>amount                     | Stage 1     Stage 2       exposure     exposure                                                    | Stage 3<br>exposure                                                                       | Stage 3<br>exposure     Stage 1<br>exposure | exposure, of<br>which<br>guaranteed<br>amount                                   | which<br>guaranteed<br>amount<br>Stag<br>expose<br>amount                                 |                                                                                                                                                                                                                                                                                                                                                                                                                                                                                                                                                                                                                                                            | I     Stage 2     Stage 3       re     exposure     exposure                  | for Stage 3<br>exposure exposure                                                           | exposure, of<br>which<br>guaranteed<br>amount                                                                                                                                                                                                                                                                                                                                                                                                                                                                                                                                                                                                                                                                                                                                                                                                                                                                                                                                                                                                                                                                                                                                                                                                                                                                                                                                                                                                                                                                                                                                                                                                                                                                                                                                                                                                                                                                                                                                                                                                                                                                                                                                                                                                                                                                                                                                                                                                                                                                                                                                                                                                                                                                                                                                            | which                                                                                                                                                                                                                                                                                                                                                                                                                                                                                                                                                                                                                                                      |                                                                          | Stage 1     Stage 2       exposure     exposure                                                                                                                                                                                                                                                                                                                                                                                                                                                                                                                                                                                                                                                                                                                                                                                                                                                                                                                                                                                                                                                                                                                                                                                                                                                                                                                                                                                                                                                                                                                                                                                                                                                                                                                                                                                                                                                                                                                                                                                                                                                                                                                                                                                                                                                                                                                                                                                                                                                                                                                                                                                                                                                                                                                                                                                      | Stage 3     Stage 3       exposure     exposure                                                                                              |
| 49<br>50<br>51<br>52<br>53<br><b>BELGIUM</b><br>54<br>55<br>56       | International Organisations Institutions Corporates of which: SME Retail of which: SME Secured by mortgages on immovable property of which: non-SME Items associated with particularly high risk                                                                                                                                                                                                          |                                                                                                                                                                                                                                                                                                                                                                                                                                                                                                                                                                                                                                                                                                                                                                                                                                                                                                                                                                                                            | 0     0       0     0       0     0       0     0       0     0       0     0                                                                                                                                                                                                                                                                                                                                                                                                                                                                                                                                                                                                                                                                                                                                                                                                                                                                                                                                                                                                                                                                                                                                                                                                                                                                                                                                                                                                                                                                                                                                                                                                                                                                                                                                                                                                                                                                                                                                                                                                                                                                                                                                                                                                                                                                                                                                                                                                                                                                                                                                                                                                                                                                                                                                                                                                                                                                                                                                                                                                                                                                                                                                                                                                                                                                                                                                                                                                                                                                                                                                                                                                                                                                                                                                                                                                                                                                                                                                                                                                                                                                                                                                                                                                                                                                                                                                                                                                                                                                                                                                                                                                                                                                                                                                                                                                                                                                                                                                                                                                                                                                                                                                                                                                                                                                                                                      | 0 0<br>0 0<br>0 0<br>0 0                                              | 0<br>0<br>0<br>0<br>0<br>0<br>0                                                                    | 0 0 0 -<br>0 -<br>0 0 0 -<br>0 0 0 -                                                      | 0.28%                                       |                                                                                 | 0 0 0<br>0 0<br>0 0<br>0 0<br>0 0<br>0 0<br>0 0                                           | 0     0       0     0       0     0       0     0       0     0       0     0                                                                                                                                                                                                                                                                                                                                                                                                                                                                                                                                                                              | 0 0 0<br>0 0<br>0 0<br>0 0<br>0 0<br>0 0                                      | 0 0.17%<br>0                                                                               | 0     0       0     0       0     0       0     0       0     0                                                                                                                                                                                                                                                                                                                                                                                                                                                                                                                                                                                                                                                                                                                                                                                                                                                                                                                                                                                                                                                                                                                                                                                                                                                                                                                                                                                                                                                                                                                                                                                                                                                                                                                                                                                                                                                                                                                                                                                                                                                                                                                                                                                                                                                                                                                                                                                                                                                                                                                                                                                                                                                                                                                          | 0 0 0<br>0 0<br>0 0<br>0 0<br>0 0<br>0 0                                                                                                                                                                                                                                                                                                                                                                                                                                                                                                                                                                                                                   | 0 0 0<br>0 0<br>0 0<br>0 0                                               | 0 0<br>0 0<br>0 0<br>0 0<br>0 0<br>0 0                                                                                                                                                                                                                                                                                                                                                                                                                                                                                                                                                                                                                                                                                                                                                                                                                                                                                                                                                                                                                                                                                                                                                                                                                                                                                                                                                                                                                                                                                                                                                                                                                                                                                                                                                                                                                                                                                                                                                                                                                                                                                                                                                                                                                                                                                                                                                                                                                                                                                                                                                                                                                                                                                                                                                                                               | 0 0.16%<br>                                                                                                                                  |
| 57<br>58<br>59<br>60<br>61<br>62<br>63                               | Covered bonds<br>Claims on institutions and corporates with a ST credit assessment<br>Collective investments undertakings (CIU)<br>Equity<br>Securitisation<br>Other exposures<br>Standardised Total                                                                                                                                                                                                      |                                                                                                                                                                                                                                                                                                                                                                                                                                                                                                                                                                                                                                                                                                                                                                                                                                                                                                                                                                                                            |                                                                                                                                                                                                                                                                                                                                                                                                                                                                                                                                                                                                                                                                                                                                                                                                                                                                                                                                                                                                                                                                                                                                                                                                                                                                                                                                                                                                                                                                                                                                                                                                                                                                                                                                                                                                                                                                                                                                                                                                                                                                                                                                                                                                                                                                                                                                                                                                                                                                                                                                                                                                                                                                                                                                                                                                                                                                                                                                                                                                                                                                                                                                                                                                                                                                                                                                                                                                                                                                                                                                                                                                                                                                                                                                                                                                                                                                                                                                                                                                                                                                                                                                                                                                                                                                                                                                                                                                                                                                                                                                                                                                                                                                                                                                                                                                                                                                                                                                                                                                                                                                                                                                                                                                                                                                                                                                                                                                    | 0 0                                                                   |                                                                                                    |                                                                                           | 84.05%                                      |                                                                                 | 0 0                                                                                       |                                                                                                                                                                                                                                                                                                                                                                                                                                                                                                                                                                                                                                                            | 0 0                                                                           | 0 78.52%                                                                                   |                                                                                                                                                                                                                                                                                                                                                                                                                                                                                                                                                                                                                                                                                                                                                                                                                                                                                                                                                                                                                                                                                                                                                                                                                                                                                                                                                                                                                                                                                                                                                                                                                                                                                                                                                                                                                                                                                                                                                                                                                                                                                                                                                                                                                                                                                                                                                                                                                                                                                                                                                                                                                                                                                                                                                                                          | 0 0                                                                                                                                                                                                                                                                                                                                                                                                                                                                                                                                                                                                                                                        | 0 0                                                                      |                                                                                                                                                                                                                                                                                                                                                                                                                                                                                                                                                                                                                                                                                                                                                                                                                                                                                                                                                                                                                                                                                                                                                                                                                                                                                                                                                                                                                                                                                                                                                                                                                                                                                                                                                                                                                                                                                                                                                                                                                                                                                                                                                                                                                                                                                                                                                                                                                                                                                                                                                                                                                                                                                                                                                                                                                                      | 0 76.56%                                                                                                                                     |
| Row<br>Num<br>64                                                     | (mln EUR, %                                                                                                                                                                                                                                                                                                                                                                                               | Stage 1<br>Stage 1<br>exposure<br>b)<br>Stage 1<br>exposure<br>guaranteed<br>amount                                                                                                                                                                                                                                                                                                                                                                                                                                                                                                                                                                                                                                                                                                                                                                                                                                                                                                                        | Stage 2<br>Stage 2<br>exposure<br>exposure<br>guaranteed<br>amount                                                                                                                                                                                                                                                                                                                                                                                                                                                                                                                                                                                                                                                                                                                                                                                                                                                                                                                                                                                                                                                                                                                                                                                                                                                                                                                                                                                                                                                                                                                                                                                                                                                                                                                                                                                                                                                                                                                                                                                                                                                                                                                                                                                                                                                                                                                                                                                                                                                                                                                                                                                                                                                                                                                                                                                                                                                                                                                                                                                                                                                                                                                                                                                                                                                                                                                                                                                                                                                                                                                                                                                                                                                                                                                                                                                                                                                                                                                                                                                                                                                                                                                                                                                                                                                                                                                                                                                                                                                                                                                                                                                                                                                                                                                                                                                                                                                                                                                                                                                                                                                                                                                                                                                                                                                                                                                                 | 31/12/2021<br>Stage 3<br>exposure<br>exposure<br>guaranteed<br>amount | Stock of<br>provisions for<br>Stage 1<br>exposure<br>Stage 2<br>exposure                           | Stock of<br>provisions for<br>Stage 3<br>exposure                                         | overage Ratio -<br>Stage 3<br>exposure      | Stage 1<br>exposure, of<br>which<br>guaranteed<br>amount                        | Public gua<br>Stage 2<br>exposure, of<br>which<br>guaranteed<br>amount                    | e 3 exposure, or provisions                                                                                                                                                                                                                                                                                                                                                                                                                                                                                                                                                                                                                                |                                                                               | for Stage 3 exposure exposure                                                              | Stage 1<br>exposure, of<br>which<br>guaranteed<br>amount                                                                                                                                                                                                                                                                                                                                                                                                                                                                                                                                                                                                                                                                                                                                                                                                                                                                                                                                                                                                                                                                                                                                                                                                                                                                                                                                                                                                                                                                                                                                                                                                                                                                                                                                                                                                                                                                                                                                                                                                                                                                                                                                                                                                                                                                                                                                                                                                                                                                                                                                                                                                                                                                                                                                 | Stage 2<br>exposure, of<br>which Stage                                                                                                                                                                                                                                                                                                                                                                                                                                                                                                                                                                                                                     | 3 exposure, or                                                           | Stock of Stock of<br>provisions for provisions for<br>Stage 1 Stage 2<br>exposure exposure                                                                                                                                                                                                                                                                                                                                                                                                                                                                                                                                                                                                                                                                                                                                                                                                                                                                                                                                                                                                                                                                                                                                                                                                                                                                                                                                                                                                                                                                                                                                                                                                                                                                                                                                                                                                                                                                                                                                                                                                                                                                                                                                                                                                                                                                                                                                                                                                                                                                                                                                                                                                                                                                                                                                           | Stock of<br>provisions for<br>Stage 3<br>exposure<br>Coverage Ratio -<br>Stage 3<br>exposure                                                 |
| 65<br>66<br>67<br>68<br>69<br>70<br>71<br>72                         | Central governments Regional governments or local authorities Public sector entities Multilateral Development Banks International Organisations Institutions Corporates of which: SME                                                                                                                                                                                                                     |                                                                                                                                                                                                                                                                                                                                                                                                                                                                                                                                                                                                                                                                                                                                                                                                                                                                                                                                                                                                            |                                                                                                                                                                                                                                                                                                                                                                                                                                                                                                                                                                                                                                                                                                                                                                                                                                                                                                                                                                                                                                                                                                                                                                                                                                                                                                                                                                                                                                                                                                                                                                                                                                                                                                                                                                                                                                                                                                                                                                                                                                                                                                                                                                                                                                                                                                                                                                                                                                                                                                                                                                                                                                                                                                                                                                                                                                                                                                                                                                                                                                                                                                                                                                                                                                                                                                                                                                                                                                                                                                                                                                                                                                                                                                                                                                                                                                                                                                                                                                                                                                                                                                                                                                                                                                                                                                                                                                                                                                                                                                                                                                                                                                                                                                                                                                                                                                                                                                                                                                                                                                                                                                                                                                                                                                                                                                                                                                                                    | 25 25                                                                 |                                                                                                    |                                                                                           | 0.00% 1,12                                  | 7 1,127 1:                                                                      | 32 132                                                                                    | 43 43                                                                                                                                                                                                                                                                                                                                                                                                                                                                                                                                                                                                                                                      | 0 29                                                                          | 0 0.00% 1                                                                                  | 101 1,101                                                                                                                                                                                                                                                                                                                                                                                                                                                                                                                                                                                                                                                                                                                                                                                                                                                                                                                                                                                                                                                                                                                                                                                                                                                                                                                                                                                                                                                                                                                                                                                                                                                                                                                                                                                                                                                                                                                                                                                                                                                                                                                                                                                                                                                                                                                                                                                                                                                                                                                                                                                                                                                                                                                                                                                | 141 141<br>21 21                                                                                                                                                                                                                                                                                                                                                                                                                                                                                                                                                                                                                                           | 60 60                                                                    | 0 31                                                                                                                                                                                                                                                                                                                                                                                                                                                                                                                                                                                                                                                                                                                                                                                                                                                                                                                                                                                                                                                                                                                                                                                                                                                                                                                                                                                                                                                                                                                                                                                                                                                                                                                                                                                                                                                                                                                                                                                                                                                                                                                                                                                                                                                                                                                                                                                                                                                                                                                                                                                                                                                                                                                                                                                                                                 | 0 0.00%                                                                                                                                      |
| 73<br>74<br>75<br>76<br>77<br>78<br>79<br>80<br>81<br>82<br>83<br>84 | Retail         of which: SME         Secured by mortgages on immovable property         of which: non-SME         Items associated with particularly high risk         Covered bonds         Claims on institutions and corporates with a ST credit assessment         Collective investments undertakings (CIU)         Equity         Securitisation         Other exposures         Standardised Total |                                                                                                                                                                                                                                                                                                                                                                                                                                                                                                                                                                                                                                                                                                                                                                                                                                                                                                                                                                                                            | 0     0     0       0     0     0       0     0     0       0     0     0       0     0     0       0     0     0       0     0     0       0     0     0       0     0     0       0     0     0       0     0     0       0     0     0       0     0     0       0     0     0       0     0     0       0     0     0       0     0     0       0     0     0       0     0     0       0     0     0       0     0     0       0     0     0       0     0     0       0     0     0       0     0     0       0     0     0       0     0     0       0     0     0       0     0     0       0     0     0       0     0     0       0     0     0       0     0     0       0     0       0 <th></th> <th></th> <th></th> <th>30.01%</th> <th></th> <th></th> <th>31     31       0     0       1     1       1     1       1     1       1     1       1     1       1     1       1     1       1     1       1     1       1     1       1     1       1     1       1     1       1     1       1     1       1     1       1     1       1     1       1     1       1     1       1     1       1     1       1     1       1     1       1     1       1     1       1     1       1     1       1     1       1     1       1     1       1     1       1     1       1     1       1     1       1     1       1     1       1     1       1     1       1     1       1     1       1     1       1     1       1&lt;</th> <th></th> <th>0 0.00%<br/>0 -<br/>1 1 1 1 1 1 1 1 1 1 1 1 1 1 1 1 1 1 1</th> <th>878 878<br/>0 0 0<br/>0 0<br/>0</th> <th>31     31       0     0       0     0       0     0       0     0       0     0       0     0       0     0       0     0       0     0       0     0       0     0       0     0       0     0       0     0       0     0       0     0       0     0       0     0       0     0       0     0       0     0       0     0       0     0       0     0       0     0       0     0       0     0       0     0       0     0       0     0       0     0       0     0       0     0       0     0       0     0       0     0       0     0       0     0       0     0       0     0       0     0       0     0       0     0       0     0       0&lt;</th> <th>43<br/>0<br/>0<br/>0<br/>103<br/>103</th> <th></th> <th>0</th> |                                                                       |                                                                                                    |                                                                                           | 30.01%                                      |                                                                                 |                                                                                           | 31     31       0     0       1     1       1     1       1     1       1     1       1     1       1     1       1     1       1     1       1     1       1     1       1     1       1     1       1     1       1     1       1     1       1     1       1     1       1     1       1     1       1     1       1     1       1     1       1     1       1     1       1     1       1     1       1     1       1     1       1     1       1     1       1     1       1     1       1     1       1     1       1     1       1     1       1     1       1     1       1     1       1     1       1     1       1     1       1     1       1< |                                                                               | 0 0.00%<br>0 -<br>1 1 1 1 1 1 1 1 1 1 1 1 1 1 1 1 1 1 1                                    | 878 878<br>0 0 0<br>0 | 31     31       0     0       0     0       0     0       0     0       0     0       0     0       0     0       0     0       0     0       0     0       0     0       0     0       0     0       0     0       0     0       0     0       0     0       0     0       0     0       0     0       0     0       0     0       0     0       0     0       0     0       0     0       0     0       0     0       0     0       0     0       0     0       0     0       0     0       0     0       0     0       0     0       0     0       0     0       0     0       0     0       0     0       0     0       0     0       0     0       0< | 43<br>0<br>0<br>0<br>103<br>103                                          |                                                                                                                                                                                                                                                                                                                                                                                                                                                                                                                                                                                                                                                                                                                                                                                                                                                                                                                                                                                                                                                                                                                                                                                                                                                                                                                                                                                                                                                                                                                                                                                                                                                                                                                                                                                                                                                                                                                                                                                                                                                                                                                                                                                                                                                                                                                                                                                                                                                                                                                                                                                                                                                                                                                                                                                                                                      | 0                                                                                                                                            |
| Row<br>Num                                                           | (mln EUR, %                                                                                                                                                                                                                                                                                                                                                                                               | Stage 1<br>exposure<br>Stage 1<br>exposure<br>guaranteed                                                                                                                                                                                                                                                                                                                                                                                                                                                                                                                                                                                                                                                                                                                                                                                                                                                                                                                                                   | Stage 2<br>exposure<br>exposure<br>guaranteed                                                                                                                                                                                                                                                                                                                                                                                                                                                                                                                                                                                                                                                                                                                                                                                                                                                                                                                                                                                                                                                                                                                                                                                                                                                                                                                                                                                                                                                                                                                                                                                                                                                                                                                                                                                                                                                                                                                                                                                                                                                                                                                                                                                                                                                                                                                                                                                                                                                                                                                                                                                                                                                                                                                                                                                                                                                                                                                                                                                                                                                                                                                                                                                                                                                                                                                                                                                                                                                                                                                                                                                                                                                                                                                                                                                                                                                                                                                                                                                                                                                                                                                                                                                                                                                                                                                                                                                                                                                                                                                                                                                                                                                                                                                                                                                                                                                                                                                                                                                                                                                                                                                                                                                                                                                                                                                                                      | 31/12/2021<br>Stage 3<br>exposure Stage 3<br>which<br>guaranteed      | Stock of Stock of provisions for Stage 1 exposure exposure                                         | or provisions for<br>Stage 3<br>exposure                                                  | overage Ratio -<br>Stage 3<br>exposure      | Stage 1<br>exposure, of<br>which<br>guaranteed                                  | Stage 2<br>exposure, of<br>which<br>guaranteed                                            | ure guaranteed Stage                                                                                                                                                                                                                                                                                                                                                                                                                                                                                                                                                                                                                                       |                                                                               | for Stage 3 exposure                                                                       | guaranceeu                                                                                                                                                                                                                                                                                                                                                                                                                                                                                                                                                                                                                                                                                                                                                                                                                                                                                                                                                                                                                                                                                                                                                                                                                                                                                                                                                                                                                                                                                                                                                                                                                                                                                                                                                                                                                                                                                                                                                                                                                                                                                                                                                                                                                                                                                                                                                                                                                                                                                                                                                                                                                                                                                                                                                                               | Stage 2<br>exposure, of<br>which<br>guaranteed                                                                                                                                                                                                                                                                                                                                                                                                                                                                                                                                                                                                             | guaranteed                                                               | Stock of Stock of<br>provisions for provisions for<br>Stage 1 Stage 2<br>exposure exposure                                                                                                                                                                                                                                                                                                                                                                                                                                                                                                                                                                                                                                                                                                                                                                                                                                                                                                                                                                                                                                                                                                                                                                                                                                                                                                                                                                                                                                                                                                                                                                                                                                                                                                                                                                                                                                                                                                                                                                                                                                                                                                                                                                                                                                                                                                                                                                                                                                                                                                                                                                                                                                                                                                                                           | Stock of<br>provisions for<br>Stage 3<br>exposure                                                                                            |
| 85<br>86<br>87<br>88<br>89<br>90<br>91                               | Central banks<br>Central governments<br>Regional governments or local authorities<br>Public sector entities<br>Multilateral Development Banks<br>International Organisations<br>Institutions                                                                                                                                                                                                              | amount       amount <td< th=""><th>amount</th><th>amount</th><th></th><th></th><th>58 820/</th><th>amount</th><th>amount</th><th>amount exposu</th><th></th><th>0 53.14%</th><th>amount</th><th>amount</th><th>amount</th><th></th><th></th></td<> | amount                                                                                                                                                                                                                                                                                                                                                                                                                                                                                                                                                                                                                                                                                                                                                                                                                                                                                                                                                                                                                                                                                                                                                                                                                                                                                                                                                                                                                                                                                                                                                                                                                                                                                                                                                                                                                                                                                                                                                                                                                                                                                                                                                                                                                                                                                                                                                                                                                                                                                                                                                                                                                                                                                                                                                                                                                                                                                                                                                                                                                                                                                                                                                                                                                                                                                                                                                                                                                                                                                                                                                                                                                                                                                                                                                                                                                                                                                                                                                                                                                                                                                                                                                                                                                                                                                                                                                                                                                                                                                                                                                                                                                                                                                                                                                                                                                                                                                                                                                                                                                                                                                                                                                                                                                                                                                                                                                                                             | amount                                                                |                                                                                                    |                                                                                           | 58 820/                                     | amount                                                                          | amount                                                                                    | amount exposu                                                                                                                                                                                                                                                                                                                                                                                                                                                                                                                                                                                                                                              |                                                                               | 0 53.14%                                                                                   | amount                                                                                                                                                                                                                                                                                                                                                                                                                                                                                                                                                                                                                                                                                                                                                                                                                                                                                                                                                                                                                                                                                                                                                                                                                                                                                                                                                                                                                                                                                                                                                                                                                                                                                                                                                                                                                                                                                                                                                                                                                                                                                                                                                                                                                                                                                                                                                                                                                                                                                                                                                                                                                                                                                                                                                                                   | amount                                                                                                                                                                                                                                                                                                                                                                                                                                                                                                                                                                                                                                                     | amount                                                                   |                                                                                                                                                                                                                                                                                                                                                                                                                                                                                                                                                                                                                                                                                                                                                                                                                                                                                                                                                                                                                                                                                                                                                                                                                                                                                                                                                                                                                                                                                                                                                                                                                                                                                                                                                                                                                                                                                                                                                                                                                                                                                                                                                                                                                                                                                                                                                                                                                                                                                                                                                                                                                                                                                                                                                                                                                                      |                                                                                                                                              |
| 92<br>93<br>94<br>95 <b>ITALY</b><br>96<br>97<br>98<br>99<br>100     | Corporates         of which: SME         Retail         of which: SME         Secured by mortgages on immovable property         of which: non-SME         Items associated with particularly high risk         Covered bonds         Claims on institutions and corporates with a ST credit assessment                                                                                                   | 3       1       1       0       0       0                                                                                                                                                                                                                                                                                                                                                                                                                                                                                                                                                                                                                                                                                                                                                                                                                                                                                                                                                                  | 0     0       1     1       0     0       0     0       0     0                                                                                                                                                                                                                                                                                                                                                                                                                                                                                                                                                                                                                                                                                                                                                                                                                                                                                                                                                                                                                                                                                                                                                                                                                                                                                                                                                                                                                                                                                                                                                                                                                                                                                                                                                                                                                                                                                                                                                                                                                                                                                                                                                                                                                                                                                                                                                                                                                                                                                                                                                                                                                                                                                                                                                                                                                                                                                                                                                                                                                                                                                                                                                                                                                                                                                                                                                                                                                                                                                                                                                                                                                                                                                                                                                                                                                                                                                                                                                                                                                                                                                                                                                                                                                                                                                                                                                                                                                                                                                                                                                                                                                                                                                                                                                                                                                                                                                                                                                                                                                                                                                                                                                                                                                                                                                                                                    | 0 0<br>0 0<br>0 0<br>0 0<br>0 0                                       |                                                                                                    | 0     0       0     0       0     0       0     0       0     0       0     0             | 13.55%                                      |                                                                                 | 0           1         0           0         0           0         0           0         0 | 0     0       0     0       0     0       0     0       0     0       0     0                                                                                                                                                                                                                                                                                                                                                                                                                                                                                                                                                                              | 0     0       0     0       0     0       0     0       0     0       0     0 | 0         10.56%           0         -           0         -           0         -         | J     J       1     1       0     0       -     -       -     -       -     -                                                                                                                                                                                                                                                                                                                                                                                                                                                                                                                                                                                                                                                                                                                                                                                                                                                                                                                                                                                                                                                                                                                                                                                                                                                                                                                                                                                                                                                                                                                                                                                                                                                                                                                                                                                                                                                                                                                                                                                                                                                                                                                                                                                                                                                                                                                                                                                                                                                                                                                                                                                                                                                                                                            | 0     0       0     0       0     0       0     0       0     0       0     0       0     0                                                                                                                                                                                                                                                                                                                                                                                                                                                                                                                                                                | 0 0<br>0 0<br>0 0<br>0 0<br>0 0                                          | 0 0<br>0 0<br>0 0<br>0 0<br>0 0<br>0 0                                                                                                                                                                                                                                                                                                                                                                                                                                                                                                                                                                                                                                                                                                                                                                                                                                                                                                                                                                                                                                                                                                                                                                                                                                                                                                                                                                                                                                                                                                                                                                                                                                                                                                                                                                                                                                                                                                                                                                                                                                                                                                                                                                                                                                                                                                                                                                                                                                                                                                                                                                                                                                                                                                                                                                                               | 0 50.41%                                                                                                                                     |
| 101<br>102<br>103<br>104<br>105                                      | Collective investments undertakings (CIU)<br>Equity<br>Securitisation<br>Other exposures<br>Standardised Total                                                                                                                                                                                                                                                                                            | 4                                                                                                                                                                                                                                                                                                                                                                                                                                                                                                                                                                                                                                                                                                                                                                                                                                                                                                                                                                                                          | 4 1 1                                                                                                                                                                                                                                                                                                                                                                                                                                                                                                                                                                                                                                                                                                                                                                                                                                                                                                                                                                                                                                                                                                                                                                                                                                                                                                                                                                                                                                                                                                                                                                                                                                                                                                                                                                                                                                                                                                                                                                                                                                                                                                                                                                                                                                                                                                                                                                                                                                                                                                                                                                                                                                                                                                                                                                                                                                                                                                                                                                                                                                                                                                                                                                                                                                                                                                                                                                                                                                                                                                                                                                                                                                                                                                                                                                                                                                                                                                                                                                                                                                                                                                                                                                                                                                                                                                                                                                                                                                                                                                                                                                                                                                                                                                                                                                                                                                                                                                                                                                                                                                                                                                                                                                                                                                                                                                                                                                                              | 0 0                                                                   |                                                                                                    | 0 0                                                                                       | 82.60%                                      | 4 4                                                                             | 1 1                                                                                       | 0 0                                                                                                                                                                                                                                                                                                                                                                                                                                                                                                                                                                                                                                                        | 0 0                                                                           | 0 76.95%                                                                                   | 4 4                                                                                                                                                                                                                                                                                                                                                                                                                                                                                                                                                                                                                                                                                                                                                                                                                                                                                                                                                                                                                                                                                                                                                                                                                                                                                                                                                                                                                                                                                                                                                                                                                                                                                                                                                                                                                                                                                                                                                                                                                                                                                                                                                                                                                                                                                                                                                                                                                                                                                                                                                                                                                                                                                                                                                                                      | 1 0                                                                                                                                                                                                                                                                                                                                                                                                                                                                                                                                                                                                                                                        | 1 0                                                                      | 0 0                                                                                                                                                                                                                                                                                                                                                                                                                                                                                                                                                                                                                                                                                                                                                                                                                                                                                                                                                                                                                                                                                                                                                                                                                                                                                                                                                                                                                                                                                                                                                                                                                                                                                                                                                                                                                                                                                                                                                                                                                                                                                                                                                                                                                                                                                                                                                                                                                                                                                                                                                                                                                                                                                                                                                                                                                                  | 0 73.00%                                                                                                                                     |

| EBA EUROPEAN<br>BANKING<br>AUTHORITY                                                                                                                                                                                                                                                                                                                                                                                                                                                                                                                                                                                                                                                                                                                                                                                                                                                                                            | 46 47 48 40                                                                                                                                                                                                                                                                                                                                                                                                                                                                                                                                                                                                                                                                                                                                                                                                                                                                                                                                                                                                                                                                                                                                                                                                                                                                                                                                                                                                                                                                                                                                                                                                                                                                                                                                                                                                                                                                                                                                                                                                                                                                                                                                                                                                                                | 50 51 52 52 54                                                                                                                                                                                                                                                                                                                                                                                                                                                                                                                                                                                                                                                                                                                                                                                                                                                                                                                                                                                                                                                                                                                                                                                                                                                                                                                                                                                                                                                                                                                                                                                                                                                                                                                                                                                                                                                                                                                                                                                                                                                                                                                                                                                                                                                                                                                                                                                                                                                                                                                                                                                                                                                                                                                                                                                                                                                                                                                                                                                                                                                                                                                                                                                                                                                                                                                                                                                                                                                                                                                                                                                                                                                                                                                                                                                                                                                                                                                                                                                                                                                                                                                                                                                                                                                                                                                                                                                                                                                                                                                                                                                                                                                                                                                                                                                                                                                                                                                                                                                                                                                               | B                                                                                                                                                                                                                                                                                                                                                                                                                                                                                                                                                                                                                                                                                                                                                                                                                                                                                                                                                                                                                                                                                                                                                                                                                                                                                                                                                                                                                                                                                                                                                                                                                                                                                                                                                                                                                                                                                                                                                                                                                                                                                                                                                                                                                                                                                                                                                                                                                                                                                                                             | est: Credit risk COVID-19 STA<br>BNP Paribas                                                                                                                                                                                                                                                                                                                                                                                                                                                                                                                                                                                                                                                                                                                                                                                                                                                                                                                                                                                                                                                                                                                                                                                                                                                                                                                                                                                                                                                                                                                                                                                                                                                                                                                                                                                                                                                                                                                                                                                                                                                                                      | 67     68     69     70     71     72     73     74     75                                                                                                                                                                                                                                                                                                                                                                                                                                                                                                                                                                                                                                                                                                                                                                                                                                                                                                                                                                                                                                                                                                                                                                                                                                                                                                                                                                                                                                                                                                                                                                                                                                                                                                                                                                                                                                                                                                                                                                                                                                                     |
|---------------------------------------------------------------------------------------------------------------------------------------------------------------------------------------------------------------------------------------------------------------------------------------------------------------------------------------------------------------------------------------------------------------------------------------------------------------------------------------------------------------------------------------------------------------------------------------------------------------------------------------------------------------------------------------------------------------------------------------------------------------------------------------------------------------------------------------------------------------------------------------------------------------------------------|--------------------------------------------------------------------------------------------------------------------------------------------------------------------------------------------------------------------------------------------------------------------------------------------------------------------------------------------------------------------------------------------------------------------------------------------------------------------------------------------------------------------------------------------------------------------------------------------------------------------------------------------------------------------------------------------------------------------------------------------------------------------------------------------------------------------------------------------------------------------------------------------------------------------------------------------------------------------------------------------------------------------------------------------------------------------------------------------------------------------------------------------------------------------------------------------------------------------------------------------------------------------------------------------------------------------------------------------------------------------------------------------------------------------------------------------------------------------------------------------------------------------------------------------------------------------------------------------------------------------------------------------------------------------------------------------------------------------------------------------------------------------------------------------------------------------------------------------------------------------------------------------------------------------------------------------------------------------------------------------------------------------------------------------------------------------------------------------------------------------------------------------------------------------------------------------------------------------------------------------|------------------------------------------------------------------------------------------------------------------------------------------------------------------------------------------------------------------------------------------------------------------------------------------------------------------------------------------------------------------------------------------------------------------------------------------------------------------------------------------------------------------------------------------------------------------------------------------------------------------------------------------------------------------------------------------------------------------------------------------------------------------------------------------------------------------------------------------------------------------------------------------------------------------------------------------------------------------------------------------------------------------------------------------------------------------------------------------------------------------------------------------------------------------------------------------------------------------------------------------------------------------------------------------------------------------------------------------------------------------------------------------------------------------------------------------------------------------------------------------------------------------------------------------------------------------------------------------------------------------------------------------------------------------------------------------------------------------------------------------------------------------------------------------------------------------------------------------------------------------------------------------------------------------------------------------------------------------------------------------------------------------------------------------------------------------------------------------------------------------------------------------------------------------------------------------------------------------------------------------------------------------------------------------------------------------------------------------------------------------------------------------------------------------------------------------------------------------------------------------------------------------------------------------------------------------------------------------------------------------------------------------------------------------------------------------------------------------------------------------------------------------------------------------------------------------------------------------------------------------------------------------------------------------------------------------------------------------------------------------------------------------------------------------------------------------------------------------------------------------------------------------------------------------------------------------------------------------------------------------------------------------------------------------------------------------------------------------------------------------------------------------------------------------------------------------------------------------------------------------------------------------------------------------------------------------------------------------------------------------------------------------------------------------------------------------------------------------------------------------------------------------------------------------------------------------------------------------------------------------------------------------------------------------------------------------------------------------------------------------------------------------------------------------------------------------------------------------------------------------------------------------------------------------------------------------------------------------------------------------------------------------------------------------------------------------------------------------------------------------------------------------------------------------------------------------------------------------------------------------------------------------------------------------------------------------------------------------------------------------------------------------------------------------------------------------------------------------------------------------------------------------------------------------------------------------------------------------------------------------------------------------------------------------------------------------------------------------------------------------------------------------------------------------------------------------------------|-------------------------------------------------------------------------------------------------------------------------------------------------------------------------------------------------------------------------------------------------------------------------------------------------------------------------------------------------------------------------------------------------------------------------------------------------------------------------------------------------------------------------------------------------------------------------------------------------------------------------------------------------------------------------------------------------------------------------------------------------------------------------------------------------------------------------------------------------------------------------------------------------------------------------------------------------------------------------------------------------------------------------------------------------------------------------------------------------------------------------------------------------------------------------------------------------------------------------------------------------------------------------------------------------------------------------------------------------------------------------------------------------------------------------------------------------------------------------------------------------------------------------------------------------------------------------------------------------------------------------------------------------------------------------------------------------------------------------------------------------------------------------------------------------------------------------------------------------------------------------------------------------------------------------------------------------------------------------------------------------------------------------------------------------------------------------------------------------------------------------------------------------------------------------------------------------------------------------------------------------------------------------------------------------------------------------------------------------------------------------------------------------------------------------------------------------------------------------------------------------------------------------------|-----------------------------------------------------------------------------------------------------------------------------------------------------------------------------------------------------------------------------------------------------------------------------------------------------------------------------------------------------------------------------------------------------------------------------------------------------------------------------------------------------------------------------------------------------------------------------------------------------------------------------------------------------------------------------------------------------------------------------------------------------------------------------------------------------------------------------------------------------------------------------------------------------------------------------------------------------------------------------------------------------------------------------------------------------------------------------------------------------------------------------------------------------------------------------------------------------------------------------------------------------------------------------------------------------------------------------------------------------------------------------------------------------------------------------------------------------------------------------------------------------------------------------------------------------------------------------------------------------------------------------------------------------------------------------------------------------------------------------------------------------------------------------------------------------------------------------------------------------------------------------------------------------------------------------------------------------------------------------------------------------------------------------------------------------------------------------------------------------------------------------------|----------------------------------------------------------------------------------------------------------------------------------------------------------------------------------------------------------------------------------------------------------------------------------------------------------------------------------------------------------------------------------------------------------------------------------------------------------------------------------------------------------------------------------------------------------------------------------------------------------------------------------------------------------------------------------------------------------------------------------------------------------------------------------------------------------------------------------------------------------------------------------------------------------------------------------------------------------------------------------------------------------------------------------------------------------------------------------------------------------------------------------------------------------------------------------------------------------------------------------------------------------------------------------------------------------------------------------------------------------------------------------------------------------------------------------------------------------------------------------------------------------------------------------------------------------------------------------------------------------------------------------------------------------------------------------------------------------------------------------------------------------------------------------------------------------------------------------------------------------------------------------------------------------------------------------------------------------------------------------------------------------------------------------------------------------------------------------------------------------------|
| Row                                                                                                                                                                                                                                                                                                                                                                                                                                                                                                                                                                                                                                                                                                                                                                                                                                                                                                                             | Stage 1     Stage 2       Stage 1     exposure, of       which     exposure                                                                                                                                                                                                                                                                                                                                                                                                                                                                                                                                                                                                                                                                                                                                                                                                                                                                                                                                                                                                                                                                                                                                                                                                                                                                                                                                                                                                                                                                                                                                                                                                                                                                                                                                                                                                                                                                                                                                                                                                                                                                                                                                                                | 31/12/2021       of     Stage 3       Stage 3       exposure       which       Stage 1                                                                                                                                                                                                                                                                                                                                                                                                                                                                                                                                                                                                                                                                                                                                                                                                                                                                                                                                                                                                                                                                                                                                                                                                                                                                                                                                                                                                                                                                                                                                                                                                                                                                                                                                                                                                                                                                                                                                                                                                                                                                                                                                                                                                                                                                                                                                                                                                                                                                                                                                                                                                                                                                                                                                                                                                                                                                                                                                                                                                                                                                                                                                                                                                                                                                                                                                                                                                                                                                                                                                                                                                                                                                                                                                                                                                                                                                                                                                                                                                                                                                                                                                                                                                                                                                                                                                                                                                                                                                                                                                                                                                                                                                                                                                                                                                                                                                                                                                                                                       |                                                                                                                                                                                                                                                                                                                                                                                                                                                                                                                                                                                                                                                                                                                                                                                                                                                                                                                                                                                                                                                                                                                                                                                                                                                                                                                                                                                                                                                                                                                                                                                                                                                                                                                                                                                                                                                                                                                                                                                                                                                                                                                                                                                                                                                                                                                                                                                                                                                                                                                               | Public guarantees - Baseline Scenario<br>31/12/2022<br>Stage 3 stock of provisions for provisions for stock of provisions for Stage 3 Stage 1 Stage 2 Stage 3 Sta | Stage 1     Stage 2     Stage 3     Stage 3     Stage 3     Stock of     Stock of </th                                                                                                                                                                                                                                                                                                                                                                                                                                                                                                                                                                                                                                                                                                                                                                                                                                                           |
| 106Central banks107Central governments108Regional governments or local authorities109Public sector entities110Multilateral Development Banks111International Organisations112Institutions                                                                                                                                                                                                                                                                                                                                                                                                                                                                                                                                                                                                                                                                                                                                       | (mln EUR, %)     exposure     guaranteed<br>amount     exposure     guaranteed<br>amount       Image: Strategy of the str                                                                                                                                                                                  | ed     Guaranteed<br>amount     Stage 1<br>exposure     Stage 2<br>exposure     Stage 2<br>exposure       Image 2     Stage 3<br>exposure     Image 2<br>exposure     Image 3<br>exposure       Image 2     Image 3<br>exposure     Image 3<br>exposure     Image 3<br>exposure       Image 3     Image 3     Image 3<br>exposure     Image 3<br>exposure       Image 3     Image 3     Image 3     Image 3       Image 3     Im                                                                                                                                                                                                                                                                                                                                                                                                                                                                                                                                                                                                                                                                                                                                                                                                                                                                                                                                                                                                                                                                                                                                                                                                                                                                                                                                                                                                                                                                                                                                                                                                                                                                                                                                                                                                                                                                                                                                                                                                                                                                                                                                                                                                                                                                                                                                                                                                                                                                                                                                                                                                                                                                                                                                                                                                                                                                                                                                                                                                                                                                                                                                                                                                                                                                                                                                                                                                                                                                                                                                                                                                                                                                                                                                                                                                                                                                                                                 | exposureexposureguaranteed<br>amountexposureguaranteed<br>amountImage: Image:                                                                                                                                                                                                                                                                                                                                                                                                                                                                        | exposureguaranteed<br>amountStage 1<br>exposureStage 2<br>exposureStage 3<br>exposureexposureexposureexposureamountamountImage 1<br>exposureImage 2<br>exposureStage 3<br>exposureexposureexposureexposureexposureexposureexposureImage 2<br>exposureexposureexposureexposureexposureexposureexposureexposureexposureexposureexposureexposureexposureexposureexposureexposureexposureexposureexposureexposureexposureexposureexposureexposureexposureexposureexposureexposureexposureexposureexposureexposureexposureexposureexposureexposureexposureexposureexposureexposureexposureexposureexposureexposureexposureexposureexposureexposureexposureexposureexposureexposureexposureexposureexposureexposureexposureexposureexposureexposureexposureexposureexposureexposureexposureexposureexposureexposureexposureexposureexposureexposureexposureexposureexposureexposureexposureexposureexposureexposureexposureexposureexposureexposureexposureexposureexposureexposureexposureexposureexposureexposureexposureexposureexposur                                                                                                                                                                                                                                                                                                                                                                                                                                                                                                                                                                                                                                                                                                                                                                                                                                                                                                                                                                                                                                                                                              | guaranteed<br>amountguaranteed<br>amountguaranteed<br>guaranteed<br>amountguaranteed<br>guaranteed<br>amountStage 2<br>exposureStage 3<br>exposureexposureamountamountamountamountamountamountamountexposureexposureexposureexposureamountamountamountamountamountamountamountamountamountamountamountamountamountamountamountamountamountamountamountamountamountamountamountamountamountamountamountamountamountamountamountamountamountamountamountamountamountamountamountamountamountamountamountamountamountamountamountamountamountamountamountamountamountamountamountamountamountamountamountamountamountamountamountamountamountamountamountamountamountamountamountamountamountamountamountamountamountamountamountamountamountamountamountamountamountamountamountamountamountamountamountamountamountamountamountamountamountamountamountamountamountamountamo                                                                                                                                                                                                                                                                                                                                                                                                                                                                                                                                                                                                                                                                                                                                                                                                                                                                                                                                                                                                                                                                                                                                                                                                                                    |
| <ul> <li>113</li> <li>114</li> <li>115</li> <li>116</li> <li>117</li> <li>118</li> <li>119</li> <li>120</li> <li>121</li> <li>113</li> <li>Corporates <ul> <li>of which: SME</li> <li>Retail <ul> <li>of which: SME</li> </ul> </li> <li>Covered by mortgages on immovable property <ul> <li>of which: non-SME</li> </ul> </li> <li>Items associated with particularly high risk</li> <li>Covered bonds</li> <li>Claims on institutions and corporates with a ST credit assessment</li> </ul></li></ul> | 2       2       1         0       0       0         0       0       0         0       0       0         0       0       0         1       1       1         1       1       1         1       1       1         1       1       1         1       1       1         1       1       1         1       1       1         1       1       1                                                                                                                                                                                                                                                                                                                                                                                                                                                                                                                                                                                                                                                                                                                                                                                                                                                                                                                                                                                                                                                                                                                                                                                                                                                                                                                                                                                                                                                                                                                                                                                                                                                                                                                                                                                                                                                                                                  | 0       0       0       0       0         0       0       0       0       0         0       0       0       0       0         0       0       0       0       0         0       0       0       0       0         0       0       0       0       0         0       0       0       0       0         0       0       0       0       0         0       0       0       0       0         0       0       0       0       0       0         0       0       0       0       0       0         0       0       0       0       0       0         0       0       0       0       0       0         0       0       0       0       0       0       0         0       0       0       0       0       0       0       0         0       0       0       0       0       0       0       0       0         0       0       0       0       0       0       0       0                                                                                                                                                                                                                                                                                                                                                                                                                                                                                                                                                                                                                                                                                                                                                                                                                                                                                                                                                                                                                                                                                                                                                                                                                                                                                                                                                                                                                                                                                                                                                                                                                                                                                                                                                                                                                                                                                                                                                                                                                                                                                                                                                                                                                                                                                                                                                                                                                                                                                                                                                                                                                                                                                                                                                                                                                                                                                                                                                                                                                                                                                                                                                                                                                                                                                                                                                                                                                                                                                                                                                                                                                                                                                                                                                                                                                                                                                                                                                                                                                                                                                                                                                                                                            | 0       3.05%       2       2       1       0         0       -       0       0       0       0         0       -       0       0       0       0         0       -       0       0       0       0         0       -       0       0       0       0         0       -       0       0       0       0         0       -       0       0       0       0         0       -       0       0       0       0         0       -       0       0       0       0       0                                                                                                                                                                                                                                                                                                                                                                                                                                                                                                                                                                                                                                                                                                                                                                                                                                                                                                                                                                                                                                                                                                                                                                                                                                                                                                                                                                                                                                                                                                                                                                                                                                                                                                                                                                                                                                                                                                                                                                                                                                                         | 0       0       0       0       2.92%       2         0       0       0       0       0       0       0         0       0       0       0       0       0       0       0         0       0       0       0       0       0       0       0       0         0       0       0       0       0       0       0       0       0       0       0       0       0       0       0       0       0       0       0       0       0       0       0       0       0       0       0       0       0       0       0       0       0       0       0       0       0       0       0       0       0       0       0       0       0       0       0       0       0       0       0       0       0       0       0       0       0       0       0       0       0       0       0       0       0       0       0       0       0       0       0       0       0       0       0       0       0       0       0       0       0       0       0       0       <                                                                                                                                                                                                                                                                                                                                                                                                                                                                                                                                                                                                                                                                                                                                                                                                                                                                                                                                                                                                                                                                                                                                                                     | 2       1       0       0       0       0       0       2.93%         0       0       0       0       0       0       0       0       0         0       0       0       0       0       0       0       0       0       0         0       0       0       0       0       0       0       0       -       -         0       0       0       0       0       0       0       0       -       -         0       0       0       0       0       0       0       0       -       -         0       0       0       0       0       0       0       0       -       -         0       0       0       0       0       0       0       0       -       -         0       0       0       0       0       0       0       0       -       -       -         0       0       0       0       0       0       0       0       -       -       -       -         0       0       0       0       0       0       0       0<                                                                                                                                                                                                                                                                                                                                                                                                                                                                                                                                                                                                                                                                                                                                                                                                                                                                                                                                                                                                                                                                                                                                                                                             |
| 122Collective investments undertakings (CIU)123Equity124Securitisation125Other exposures126Standardised Total                                                                                                                                                                                                                                                                                                                                                                                                                                                                                                                                                                                                                                                                                                                                                                                                                   |                                                                                                                                                                                                                                                                                                                                                                                                                                                                                                                                                                                                                                                                                                                                                                                                                                                                                                                                                                                                                                                                                                                                                                                                                                                                                                                                                                                                                                                                                                                                                                                                                                                                                                                                                                                                                                                                                                                                                                                                                                                                                                                                                                                                                                            | Image: Constraint of the second sec                                                                                                                                                                                                                                                                                                                                                                                                                                                                                                                                                                                                                                                                                                                                                                                                                                                                                                                                                                                                                                                                                                                                                                                                                                                                                                                                                                                                                                                                                                                                                                                                                                                                                                                                                                                                                                                                                                                                                                                                                                                                                                                                                                                                                                                                                                                                                                                                                                                                                                                                                                                                                                                                                                                                                                                                                                                                                                                                                                      | Image: state                                                                                                                                                                                                                                                                                                                                                                                                                        | Image: Second                                   | Image: Second         |
| Row<br>Num                                                                                                                                                                                                                                                                                                                                                                                                                                                                                                                                                                                                                                                                                                                                                                                                                                                                                                                      | (mln EUR, %)                                                                                                                                                                                                                                                                                                                                                                                                                                                                                                                                                                                                                                                                                                                                                                                                                                                                                                                                                                                                                                                                                                                                                                                                                                                                                                                                                                                                                                                                                                                                                                                                                                                                                                                                                                                                                                                                                                                                                                                                                                                                                                                                                                                                                               | of     Stage 3     exposure, of     Stock of     Stock of     Stock of       ed     exposure     which     provisions for     provisions for     provisions for       ed     exposure     guaranteed     exposure     exposure     exposure                                                                                                                                                                                                                                                                                                                                                                                                                                                                                                                                                                                                                                                                                                                                                                                                                                                                                                                                                                                                                                                                                                                                                                                                                                                                                                                                                                                                                                                                                                                                                                                                                                                                                                                                                                                                                                                                                                                                                                                                                                                                                                                                                                                                                                                                                                                                                                                                                                                                                                                                                                                                                                                                                                                                                                                                                                                                                                                                                                                                                                                                                                                                                                                                                                                                                                                                                                                                                                                                                                                                                                                                                                                                                                                                                                                                                                                                                                                                                                                                                                                                                                                                                                                                                                                                                                                                                                                                                                                                                                                                                                                                                                                                                                                                                                                                                                  | or Coverage Ratio -<br>Stage 3<br>exposure<br>Stage 3<br>exposure<br>Stage 1<br>exposure<br>Stage 1<br>exposure, of<br>which<br>guaranteed<br>Stage 2<br>exposure, of<br>guaranteed                                                                                                                                                                                                                                                                                                                                                                                                                                                                                                                                                                                                                                                                                                                                                                                                                                                                                                                                                                                                                                                                                                                                                                                                                                                                                                                                                                                                                                                                                                                                                                                                                                                                                                                                                                                                                                                                                                                                                                                                                                                                                                                                                                                                                                                                                                                                           |                                                                                                                                                                                                                                                                                                                                                                                                                                                                                                                                                                                                                                                                                                                                                                                                                                                                                                                                                                                                                                                                                                                                                                                                                                                                                                                                                                                                                                                                                                                                                                                                                                                                                                                                                                                                                                                                                                                                                                                                                                                                                                                                   | Stage 1<br>exposure, of<br>guaranteed<br>amountStage 2<br>exposure, of<br>which<br>guaranteed<br>amountStage 3<br>exposure<br>exposureStage 3<br>exposure, of<br>which<br>guaranteed<br>amountStage 3<br>exposure<br>exposureStage 3<br>exposure, of<br>which<br>guaranteed<br>amountStage 3<br>exposureStage 3<br>exposureStock of<br>provisions for<br>Stage 1<br>exposureStock of<br>provisions for<br>Stage 2<br>exposureStock of<br>provisions for<br>Stage 2<br>exposureStock of<br>provisions for<br>Stage 2<br>exposureStock of<br>provisions for<br>Stage 3<br>exposureCoverage Ratio -<br>Stage 3<br>exposure                                                                                                                                                                                                                                                                                                                                                                                                                                                                                                                                                                                                                                                                                                                                                                                                                                                                                                                                                                                                                                                                                                                                                                                                                                                                                                                                                                                                                                                                                        |
| 127Central banks128Central governments129Regional governments or local authorities130Public sector entities131Multilateral Development Banks132International Organisations133Institutions134Corporates135of which: SME                                                                                                                                                                                                                                                                                                                                                                                                                                                                                                                                                                                                                                                                                                          | Image: state of the state                                                                                                                                             | Image: Constraint of the second se                                                                                                                                                                                                                                                                                                                                                                                                                                                                                                                                                                                                                                                                                                                                                                                                                                                                                                                                                                                                                                                                                                                                                                                                                                                                                                                                                                                                                                                                                                                                                                                                                                                                                                                                                                                                                                                                                                                                                                                                                                                                                                                                                                                                                                                                                                                                                                                                                                                                                                                                                                                                                                                                                                                                                                                                                                                                                                                                                                              | Image: state of the state                                                                                                                                                                                                                                                                                                                                                                                                                                | Image: series of the series                     | Image: state stat                |
| <ul> <li>136</li> <li>137</li> <li>138</li> <li>139</li> <li>140</li> <li>141</li> <li>142</li> <li>143</li> <li>Retail <ul> <li>of which: SME</li> </ul> </li> <li>Secured by mortgages on immovable property <ul> <li>of which: non-SME</li> <li>Items associated with particularly high risk</li> <li>Covered bonds</li> <li>Claims on institutions and corporates with a ST credit assessment</li> <li>Collective investments undertakings (CIU)</li> </ul> </li> </ul>                                                                                                                                                                                                                                                                                                                                                                                                                                                     | 0       0       0         0       0       0         0       0       0         0       0       0         0       0       0         0       0       0         0       0       0         0       0       0         0       0       0         0       0       0         0       0       0         0       0       0         0       0       0         0       0       0         0       0       0         0       0       0         0       0       0         0       0       0         0       0       0         0       0       0         0       0       0         0       0       0                                                                                                                                                                                                                                                                                                                                                                                                                                                                                                                                                                                                                                                                                                                                                                                                                                                                                                                                                                                                                                                                                                                                                                                                                                                                                                                                                                                                                                                                                                                                                                                                                                                        | 0       0       0       0       0         0       0       0       0       0         0       0       0       0       0         1       1       1       1       1         1       1       1       1       1         1       1       1       1       1         1       1       1       1       1         1       1       1       1       1         1       1       1       1       1                                                                                                                                                                                                                                                                                                                                                                                                                                                                                                                                                                                                                                                                                                                                                                                                                                                                                                                                                                                                                                                                                                                                                                                                                                                                                                                                                                                                                                                                                                                                                                                                                                                                                                                                                                                                                                                                                                                                                                                                                                                                                                                                                                                                                                                                                                                                                                                                                                                                                                                                                                                                                                                                                                                                                                                                                                                                                                                                                                                                                                                                                                                                                                                                                                                                                                                                                                                                                                                                                                                                                                                                                                                                                                                                                                                                                                                                                                                                                                                                                                                                                                                                                                                                                                                                                                                                                                                                                                                                                                                                                                                                                                                                                            | 0       -       0       0       0       0       0       0       0       0       0       0       0       0       0       0       0       0       0       0       0       0       0       0       0       0       0       0       0       0       0       0       0       0       0       0       0       0       0       0       0       0       0       0       0       0       0       0       0       0       0       0       0       0       0       0       0       0       0       0       0       0       0       0       0       0       0       0       0       0       0       0       0       0       0       0       0       0       0       0       0       0       0       0       0       0       0       0       0       0       0       0       0       0       0       0       0       0       0       0       0       0       0       0       0       0       0       0       0       0       0       0       0       0       0       0       0       0       0                                                                                                                                                                                                                                                                                                                                                                                                                                                                                                                                                                                                                                                                                                                                                                                                                                                                                                                                                                                                                                                                                                                                                                                                                                                                                                                                                                                                                                                                                                                                             | Image: constraint of the sector of the sec                    | 000000-1111111100000000-11111111111111111111111111111111111111111111111111111111111111111111111111111111111111111111111111111111111111111111111111111111111111111111111111111111111111111                                                                                                                                                                                                                                                                                                                                                                                                                                                                                                                                                                                                                                                                                                                                                                                                                                                                                                                                                                                                                                                                                                                                                                                                                                                                                                                                                                                                                                                                                                                                                                                                                                                                                                                                                                                                                                                                                                                      |
| 144Equity145Securitisation146Other exposures147Standardised Total                                                                                                                                                                                                                                                                                                                                                                                                                                                                                                                                                                                                                                                                                                                                                                                                                                                               |                                                                                                                                                                                                                                                                                                                                                                                                                                                                                                                                                                                                                                                                                                                                                                                                                                                                                                                                                                                                                                                                                                                                                                                                                                                                                                                                                                                                                                                                                                                                                                                                                                                                                                                                                                                                                                                                                                                                                                                                                                                                                                                                                                                                                                            | 0         0         0         0         0         0         0         0         0         0         0         0         0         0         0         0         0         0         0         0         0         0         0         0         0         0         0         0         0         0         0         0         0         0         0         0         0         0         0         0         0         0         0         0         0         0         0         0         0         0         0         0         0         0         0         0         0         0         0         0         0         0         0         0         0         0         0         0         0         0         0         0         0         0         0         0         0         0         0         0         0         0         0         0         0         0         0         0         0         0         0         0         0         0         0         0         0         0         0         0         0         0         0         0         0         0         0                                                                                                                                                                                                                                                                                                                                                                                                                                                                                                                                                                                                                                                                                                                                                                                                                                                                                                                                                                                                                                                                                                                                                                                                                                                                                                                                                                                                                                                                                                                                                                                                                                                                                                                                                                                                                                                                                                                                                                                                                                                                                                                                                                                                                                                                                                                                                                                                                                                                                                                                                                                                                                                                                                                                                                                                                                                                                                                                                                                                                                                                                                                                                                                                                                                                                                                                                                                                                                                                                                                                                                                                                                                                                                                                                                                                                                                                                                                                                                        | 0 74.72% 0 0 0 0 0 Pt                                                                                                                                                                                                                                                                                                                                                                                                                                                                                                                                                                                                                                                                                                                                                                                                                                                                                                                                                                                                                                                                                                                                                                                                                                                                                                                                                                                                                                                                                                                                                                                                                                                                                                                                                                                                                                                                                                                                                                                                                                                                                                                                                                                                                                                                                                                                                                                                                                                                                                         | Image: Second constraints     Image: Second constra     Image: Second constraints     Image                                                                                                                                                                                                                                                                                                                                                                                                                                                                                                         | Image: Constraint of the state of         |
| Row<br>Num       148       Central banks                                                                                                                                                                                                                                                                                                                                                                                                                                                                                                                                                                                                                                                                                                                                                                                                                                                                                        | (mln EUR, %)                                                                                                                                                                                                                                                                                                                                                                                                                                                                                                                                                                                                                                                                                                                                                                                                                                                                                                                                                                                                                                                                                                                                                                                                                                                                                                                                                                                                                                                                                                                                                                                                                                                                                                                                                                                                                                                                                                                                                                                                                                                                                                                                                                                                                               | of Stage 3 exposure of which guaranteed oxposure oxposure oxposure oxposure oxposure oxposure oxposure oxposure oxposure                                                                                                                                                                                                                                                                                                                                                                                                                                                                                                                                                                                                                                                                                                                                                                                                                                                                                                                                                                                                                                                                                                                                                                                                                                                                                                                                                                                                                                                                                                                                                                                                                                                                                                                                                                                                                                                                                                                                                                                                                                                                                                                                                                                                                                                                                                                                                                                                                                                                                                                                                                                                                                                                                                                                                                                                                                                                                                                                                                                                                                                                                                                                                                                                                                                                                                                                                                                                                                                                                                                                                                                                                                                                                                                                                                                                                                                                                                                                                                                                                                                                                                                                                                                                                                                                                                                                                                                                                                                                                                                                                                                                                                                                                                                                                                                                                                                                                                                                                     | or Coverage Ratio -<br>Stage 3<br>exposure Stage 1<br>exposure, of<br>guaranteed<br>amount Stage 2<br>exposure Stage 2<br>exposure, of<br>which<br>guaranteed<br>amount Stage 2<br>exposure, of<br>which<br>guaranteed<br>amount Stage 2<br>exposure, of<br>which<br>guaranteed<br>amount Stage 2<br>exposure, of<br>stage 2<br>exposure, of<br>stage 2<br>exposure, of<br>stage 2<br>exposure, of<br>stage 3<br>exposure Stage 3<br>exposure | 31/12/2022       Stage 3       Stage 3       Stock of provisions for provisions for Stage 1       Stock of provisions for Stage 2       Stock of provisions for Stage 3       Stock of provisions for Stage 2       Stage 3       Stage 3       Stage 1       Stage 2       Stage 3       Stage 3       Stage 1       Stage 3       Stage 3       Stage 3       Stage 1       Stage 3                                                                                                                                                                                                                                                                                                                                                                                                                                                                                                                                                                                                                                                                                                                                                                                                             | Stage 1       Stage 2       Stage 2       Stage 3       Stage 3       Stock of provisions for stage 1       Stock of provisions for Stage 2       Stock of provisions for Stage 3       Stock of provisions for Stage 2       Stock of provisions for Stage 3                                                                                                                                                                                                                                                                                                                                                                                                                                                                                                                                                                                                              |
| 149Central governments150Regional governments or local authorities151Public sector entities152Multilateral Development Banks153International Organisations154Institutions155Corporates156of which: SME                                                                                                                                                                                                                                                                                                                                                                                                                                                                                                                                                                                                                                                                                                                          | Image: state of the state                                                                                                                                             | Image: Section of the section of th                                                                                                                                                                                                                                                                                                                                                                                                                                                                                                                                                                                                                                                                                                                                                                                                                                                                                                                                                                                                                                                                                                                                                                                                                                                                                                                                                                                                                                                                                                                                                                                                                                                                                                                                                                                                                                                                                                                                                                                                                                                                                                                                                                                                                                                                                                                                                                                                                                                                                                                                                                                                                                                                                                                                                                                                                                                                                                                                                                              | Image: state of the state                                                                                                                                                                                                                                                                                                                                                                                                                                | Image: state of the state of                    | Image: Second         |
| <ul> <li>157</li> <li>158</li> <li>159</li> <li>160</li> <li>161</li> <li>162</li> <li>163</li> <li>164</li> <li>165</li> <li>Retail <ul> <li>of which: SME</li> </ul> </li> <li>Secured by mortgages on immovable property <ul> <li>of which: non-SME</li> <li>Items associated with particularly high risk</li> <li>Covered bonds</li> <li>Claims on institutions and corporates with a ST credit assessment</li> <li>Collective investments undertakings (CIU)</li> <li>Equity</li> </ul></li></ul>                                                                                                                                                                                                                                                                                                                                                                                                                          | 0       0       0         0       0       0         0       0       0         0       0       0         0       0       0         0       0       0         0       0       0         0       0       0         0       0       0         0       0       0         0       0       0         0       0       0         0       0       0         0       0       0         0       0       0         0       0       0                                                                                                                                                                                                                                                                                                                                                                                                                                                                                                                                                                                                                                                                                                                                                                                                                                                                                                                                                                                                                                                                                                                                                                                                                                                                                                                                                                                                                                                                                                                                                                                                                                                                                                                                                                                                                    | 0       0       0       0         0       0       0       0         0       0       0       0         0       0       0       0         0       0       0       0         0       0       0       0         0       0       0       0         0       0       0       0         0       0       0       0         0       0       0       0         0       0       0       0         0       0       0       0         0       0       0       0       0         0       0       0       0       0       0         0       0       0       0       0       0         0       0       0       0       0       0         0       0       0       0       0       0         0       0       0       0       0       0         0       0       0       0       0       0         0       0       0       0       0       0         0       0 </td <td><math display="block">\begin{array}{c ccccccccccccccccccccccccccccccccccc</math></td> <td>000000000000000000000000000000000000000000000000000000000000000000000000000000000000000000000000000000000000000000000000000000000000000000000000000000000000000000000000000000000000000<!--</td--><td>0000000-00000000-00000000-00000000-0000000000000000000000000000000000000000000000000000000000000000000000000000000000000000000000000000000000000000000000000000000000000000000000000000000<td< td=""></td<></td></td>                                                                                                                                                                                                                                                                                                                                                                                                                                                                                                                                                                                                                                                                                                                                                                                                                                                                                                                                                                                                                                                                                                                                                                                                                                                                                                                                                                                                                                                                                                                                                                                                                                                                                                                                                                                                                                                                                                                                                                                                                                                                                                                                                                                                                                                                                                                                                                                                                                                                                                                                                                                                                                                                                                                                                                                                                                                                                                                                                                                                                                                                                                                                                                                                                                                                                                                                                                                                                                                                                                                                                                                                                                                                                                     | $\begin{array}{c ccccccccccccccccccccccccccccccccccc$                                                                                                                                                                                                                                                                                                                                                                                                                                                                                                                                                                                                                                                                                                                                                                                                                                                                                                                                                                                                                                                                                                                                                                                                                                                                                                                                                                                                                                                                                                                                                                                                                                                                                                                                                                                                                                                                                                                                                                                                                                                                                                                                                                                                                                                                                                                                                                                                                                                                         | 000000000000000000000000000000000000000000000000000000000000000000000000000000000000000000000000000000000000000000000000000000000000000000000000000000000000000000000000000000000000000 </td <td>0000000-00000000-00000000-00000000-0000000000000000000000000000000000000000000000000000000000000000000000000000000000000000000000000000000000000000000000000000000000000000000000000000000<td< td=""></td<></td>                                                                                                                                                                                                                                                                                                                                                                                                                                                                                                                                                                                                                                                                                                                                                                                                                                                                                                                                                                                                                                                                                                                                                                                                                                                                                                                                                                                                                                                                                                                                                                                                                                                                                                                 | 0000000-00000000-00000000-00000000-0000000000000000000000000000000000000000000000000000000000000000000000000000000000000000000000000000000000000000000000000000000000000000000000000000000 <td< td=""></td<>                                                                                                                                                                                                                                                                                                                                                                                                                                                                                                                                                                                                                                                                                                                                                                                                                                                                                                                                                                                                                                                                                                                                                                                                                                                                                                                                                                                                                                                                                                                                                                                                                                                                                                                                                                                                                                                                                                   |
| 165Equity166Securitisation167Other exposures168Standardised Total                                                                                                                                                                                                                                                                                                                                                                                                                                                                                                                                                                                                                                                                                                                                                                                                                                                               |                                                                                                                                                                                                                                                                                                                                                                                                                                                                                                                                                                                                                                                                                                                                                                                                                                                                                                                                                                                                                                                                                                                                                                                                                                                                                                                                                                                                                                                                                                                                                                                                                                                                                                                                                                                                                                                                                                                                                                                                                                                                                                                                                                                                                                            | 0 0 0 0 0 0 0 0 0 0 0 0 0 0 0 0 0 0 0                                                                                                                                                                                                                                                                                                                                                                                                                                                                                                                                                                                                                                                                                                                                                                                                                                                                                                                                                                                                                                                                                                                                                                                                                                                                                                                                                                                                                                                                                                                                                                                                                                                                                                                                                                                                                                                                                                                                                                                                                                                                                                                                                                                                                                                                                                                                                                                                                                                                                                                                                                                                                                                                                                                                                                                                                                                                                                                                                                                                                                                                                                                                                                                                                                                                                                                                                                                                                                                                                                                                                                                                                                                                                                                                                                                                                                                                                                                                                                                                                                                                                                                                                                                                                                                                                                                                                                                                                                                                                                                                                                                                                                                                                                                                                                                                                                                                                                                                                                                                                                        | 0 77.47% 5 4 0 0 0                                                                                                                                                                                                                                                                                                                                                                                                                                                                                                                                                                                                                                                                                                                                                                                                                                                                                                                                                                                                                                                                                                                                                                                                                                                                                                                                                                                                                                                                                                                                                                                                                                                                                                                                                                                                                                                                                                                                                                                                                                                                                                                                                                                                                                                                                                                                                                                                                                                                                                            | Public guarantees - Baseline Scenario                                                                                                                                                                                                                                                                                                                                                                                                                                                                                                                                                                                                                                                                                                                                                                                                                                                                                                                                                                                                                                                                                                                                                                                                                                                                                                                                                                                                                                                                                                                                                                                                                                                                                                                                                                                                                                                                                                                                                                                                                                                                                             | Image: state         |
| Row<br>Num<br>169<br>Central banks                                                                                                                                                                                                                                                                                                                                                                                                                                                                                                                                                                                                                                                                                                                                                                                                                                                                                              | (mln EUR, %)<br>Stage 1 exposure<br>(mln EUR, %)<br>Stage 1 exposure<br>Stage 1 exposure, of which guaranteed amount<br>Stage 2 exposure<br>stage 2 exposure<br>amount<br>Stage 2 exposure<br>amount<br>Stage 2 exposure<br>amount<br>Stage 2 exposure<br>amount<br>Stage 2 exposure<br>Stage 2 exposu | ofStage 3<br>exposureStage 3<br>exposure, of<br>which<br>guaranteedStock ofStock ofStock ofofStage 3<br>provisions forStock of<br>provisions forStock of<br>provisions forStock of<br>provisions forStock of<br>provisions for                                                                                                                                                                                                                                                                                                                                                                                                                                                                                                                                                                                                                                                                                                                                                                                                                                                                                                                                                                                                                                                                                                                                                                                                                                                                                                                                                                                                                                                                                                                                                                                                                                                                                                                                                                                                                                                                                                                                                                                                                                                                                                                                                                                                                                                                                                                                                                                                                                                                                                                                                                                                                                                                                                                                                                                                                                                                                                                                                                                                                                                                                                                                                                                                                                                                                                                                                                                                                                                                                                                                                                                                                                                                                                                                                                                                                                                                                                                                                                                                                                                                                                                                                                                                                                                                                                                                                                                                                                                                                                                                                                                                                                                                                                                                                                                                                                               | or Coverage Ratio -<br>Stage 3<br>exposure Stage 1<br>exposure for which<br>guaranteed<br>amount for books and                                                                                                                                                                                                                                                                                                                                                                                  | exposure guaranteed stage 1 Stage 2 Stage 3 exposure exposure                                                                                                                                                                                                                                                                                                                                                                                                                                                                                                                                                                                                                                                                                                                                                                                                                                                                                                                                                                                                                                                                                                                                                                                                                                                                                                                                                                                                                                                                                                                                                                                                                                                                                                                                                                                                                                                                                                                                                                                                                                                                     | Stage 1       Stage 2       Stage 2       Stage 3                                                                                                                                                                                                                                                                                                                                                                                                                                                                                                                                                                                                                                                                                                                                                                                                                                      |
| 170Central governments171Regional governments or local authorities172Public sector entities173Multilateral Development Banks174International Organisations175Institutions176Corporates177of which: SME178Retail                                                                                                                                                                                                                                                                                                                                                                                                                                                                                                                                                                                                                                                                                                                 | Image: Constraint of the second se                                                                                                                                            | Image: Constraint of the second se                                                                                                                                                                                                                                                                                                                                                                                                                                                                                                                                                                                                                                                                                                                                                                                                                                                                                                                                                                                                                                                                                                                                                                                                                                                                                                                                                                                                                                                                                                                                                                                                                                                                                                                                                                                                                                                                                                                                                                                                                                                                                                                                                                                                                                                                                                                                                                                                                                                                                                                                                                                                                                                                                                                                                                                                                                                                                                                                                                | Image: state of the state                                                                                                                                                                                                                                                                                                                                                                                                                                | Image: state of the state                                    | Image: state of the s        |
| 179SPAINof which: SME180Secured by mortgages on immovable property181of which: non-SME182Items associated with particularly high risk183Covered bonds184Claims on institutions and corporates with a ST credit assessment185Collective investments undertakings (CIU)186Equity187Securitisation                                                                                                                                                                                                                                                                                                                                                                                                                                                                                                                                                                                                                                 | Image: state of the state                                                                                                                                             | 0       0       0       0       0         0       0       0       0       0         1       1       1       1       1         1       1       1       1       1         1       1       1       1       1         1       1       1       1       1         1       1       1       1       1         1       1       1       1       1         1       1       1       1       1         1       1       1       1       1         1       1       1       1       1                                                                                                                                                                                                                                                                                                                                                                                                                                                                                                                                                                                                                                                                                                                                                                                                                                                                                                                                                                                                                                                                                                                                                                                                                                                                                                                                                                                                                                                                                                                                                                                                                                                                                                                                                                                                                                                                                                                                                                                                                                                                                                                                                                                                                                                                                                                                                                                                                                                                                                                                                                                                                                                                                                                                                                                                                                                                                                                                                                                                                                                                                                                                                                                                                                                                                                                                                                                                                                                                                                                                                                                                                                                                                                                                                                                                                                                                                                                                                                                                                                                                                                                                                                                                                                                                                                                                                                                                                                                                                                                                                                                                        | 0       -       0       0       0       0       0       0       0       0       0       0       0       0       0       0       0       0       0       0       0       0       0       0       0       0       0       0       0       0       0       0       0       0       0       0       0       0       0       0       0       0       0       0       0       0       0       0       0       0       0       0       0       0       0       0       0       0       0       0       0       0       0       0       0       0       0       0       0       0       0       0       0       0       0       0       0       0       0       0       0       0       0       0       0       0       0       0       0       0       0       0       0       0       0       0       0       0       0       0       0       0       0       0       0       0       0       0       0       0       0       0       0       0       0       0       0       0       0                                                                                                                                                                                                                                                                                                                                                                                                                                                                                                                                                                                                                                                                                                                                                                                                                                                                                                                                                                                                                                                                                                                                                                                                                                                                                                                                                                                                                                                                                                                                             | Image: series of the series                     | Image: series of the series  |
| 107     Decention       188     Other exposures       189     Standardised Total                                                                                                                                                                                                                                                                                                                                                                                                                                                                                                                                                                                                                                                                                                                                                                                                                                                |                                                                                                                                                                                                                                                                                                                                                                                                                                                                                                                                                                                                                                                                                                                                                                                                                                                                                                                                                                                                                                                                                                                                                                                                                                                                                                                                                                                                                                                                                                                                                                                                                                                                                                                                                                                                                                                                                                                                                                                                                                                                                                                                                                                                                                            | 0 0 0 0 0 0 0 0 0 0 0 0 0 0 0 0 0 0 0                                                                                                                                                                                                                                                                                                                                                                                                                                                                                                                                                                                                                                                                                                                                                                                                                                                                                                                                                                                                                                                                                                                                                                                                                                                                                                                                                                                                                                                                                                                                                                                                                                                                                                                                                                                                                                                                                                                                                                                                                                                                                                                                                                                                                                                                                                                                                                                                                                                                                                                                                                                                                                                                                                                                                                                                                                                                                                                                                                                                                                                                                                                                                                                                                                                                                                                                                                                                                                                                                                                                                                                                                                                                                                                                                                                                                                                                                                                                                                                                                                                                                                                                                                                                                                                                                                                                                                                                                                                                                                                                                                                                                                                                                                                                                                                                                                                                                                                                                                                                                                        |                                                                                                                                                                                                                                                                                                                                                                                                                                                                                                                                                                                                                                                                                                                                                                                                                                                                                                                                                                                                                                                                                                                                                                                                                                                                                                                                                                                                                                                                                                                                                                                                                                                                                                                                                                                                                                                                                                                                                                                                                                                                                                                                                                                                                                                                                                                                                                                                                                                                                                                               | 0       0       0       0       0       0       0       0       0       0       0       0       0       0       0       0       0       0       0       0       0       0       0       0       0       0       0       0       0       0       0       0       0       0       0       0       0       0       0       0       0       0       0       0       0       0       0       0       0       0       0       0       0       0       0       0       0       0       0       0       0       0       0       0       0       0       0       0       0       0       0       0       0       0       0       0       0       0       0       0       0       0       0       0       0       0       0       0       0       0       0       0       0       0       0       0       0       0       0       0       0       0       0       0       0       0       0       0       0       0       0       0       0       0       0       0       0       0       0                                                                                                                                                                                                                                                                                                                                                                                                                                                                                                                                                                                                                                                                                                                                                                                                                                                                                                                                                                                                                                                                                                                                                 | 0         0         0         0         0         0         0         0         32.59%           31/12/2023                                                                                                                                                                                                                                                                                                                                                                                                                                                                                                                                                                                                                                                                                                                                                                                                                                                                                                                                                                                                                                                                                                                                                                                                                                                                                                                                                                                                                                                                                                                                                                                                                                                                                                                                                                                                                                                                                                                                                                                                    |
| Row<br>Num       Central banks         190       Central governments         191       Desired severnments                                                                                                                                                                                                                                                                                                                                                                                                                                                                                                                                                                                                                                                                                                                                                                                                                      | (mln EUR, %)       Stage 1       Stage 1       Stage 2       exposure, of which guaranteed amount       Stage 2       exposure, which guaranteed amount         (mln EUR, %)       Image: stage 1       Image: stage 1       Image: stage 2       exposure       which guaranteed amount         Image: stage 1       Image: stage 1       Image: stage 2       Image: stage 2       exposure, which guaranteed amount         Image: stage 1       Image: stage 2       Image: stage 2       Image: stage 2       Image: stage 2         Image: stage 1       Image: stage 2       Image: stage 2       Image: stage 2       Image: stage 2         Image: stage 2       Image: stage 2       Image: stage 2       Image: stage 2       Image: stage 2         Image: stage 2       Image: stage 2       Image: stage 2       Image: stage 2       Image: stage 2         Image: stage 2       Image: stage 2       Image: stage 2       Image: stage 2       Image: stage 2         Image: stage 2       Image: stage 2       Image: stage 2       Image: stage 2       Image: stage 2       Image: stage 2         Image: stage 2       Image: stage 2       Image: stage 2       Image: stage 2       Image: stage 2       Image: stage 2         Image: stage 2       Image: stage 2       Image: stage 2       Image: stage 2       Image: stage 2                                                                                                                                                                                                                                                                                                                                                                                                                                                                                                                                                                                                                                                                                                                                                                                                                                                                                   | of     Stage 3     exposure, of     Stock of     Stock of     Stock of       ed     exposure     which     provisions for     provisions for     provisions for       ed     exposure     guaranteed     exposure     exposure     exposure                                                                                                                                                                                                                                                                                                                                                                                                                                                                                                                                                                                                                                                                                                                                                                                                                                                                                                                                                                                                                                                                                                                                                                                                                                                                                                                                                                                                                                                                                                                                                                                                                                                                                                                                                                                                                                                                                                                                                                                                                                                                                                                                                                                                                                                                                                                                                                                                                                                                                                                                                                                                                                                                                                                                                                                                                                                                                                                                                                                                                                                                                                                                                                                                                                                                                                                                                                                                                                                                                                                                                                                                                                                                                                                                                                                                                                                                                                                                                                                                                                                                                                                                                                                                                                                                                                                                                                                                                                                                                                                                                                                                                                                                                                                                                                                                                                  | OrCoverage Ratio -<br>Stage 3<br>exposureStage 1<br>exposureStage 1<br>exposure, of<br>which<br>guaranteed<br>amountStage 2<br>exposureStage 2<br>exposure, of<br>which<br>guaranteed<br>amountImage: Coverage Ratio -<br>Stage 3<br>exposureStage 1<br>exposure, of<br>which<br>guaranteed<br>amountStage 2<br>exposure, of<br>which<br>guaranteed<br>amountImage: Coverage Ratio -<br>Stage 3<br>exposureStage 1<br>exposure, of<br>which<br>guaranteed<br>amountStage 2<br>exposure, of<br>which<br>guaranteed<br>amountImage: Coverage Ratio -<br>Stage 3<br>exposureStage 1<br>exposureStage 2<br>exposure, of<br>which<br>guaranteed<br>amountImage: Coverage Ratio -<br>Stage 3<br>exposureStage 1<br>exposureStage 2<br>exposure, of<br>which<br>guaranteed<br>amountImage: Coverage Ratio -<br>Stage 3<br>exposureStage 1<br>exposureStage 2<br>exposureImage: Coverage Ratio<br>exposureImage: Coverage Ratio -<br>Stage 3<br>exposureStage 1<br>exposureStage 2<br>exposureImage: Coverage Ratio<br>exposureImage: Coverage Ratio -<br>Stage 3<br>exposureStage 1<br>exposureImage: Coverage Ratio<br>exposureImage: Coverage Ratio<br>exposureImage: Coverage Ratio -<br>ExposureImage: Coverage Ratio<br>exposureImage: Coverage Ratio<br>exposureImage: Coverage Ratio<br>exposureImage: Coverage Ratio -<br>ExposureImage: Coverage Ratio<br>exposureImage: Coverage Ratio<br>exposureImage: Coverage Ratio<br>exposureImage: Coverage Ratio -<br>ExposureImage: Coverage Ratio<br>exposureImage: Coverage Ratio<br>exposureImage: Coverage                                                                                                                                                                                                                                                                                                                                                                                                                                                                                                                                                                                                                                                                                                                                                                                                                                                                                                                                                                    | Stage 3 which Stage 1 Stage 2 Stage 3 Stage 3 oxnocure                                                                                                                                                                                                                                                                                                                                                                                                                                                                                                                                                                                                                                                                                                                                                                                                                                                                                                                                                                                                                                                                                                                                                                                                                                                                                                                                                                                                                                                                                                                                                                                                                                                                                                                                                                                                                                                                                                                                                                                                                                                                            | Stage 1<br>exposure, of<br>which<br>guaranteed<br>amountStage 2<br>exposure, of<br>which<br>guaranteed<br>amountStage 3<br>exposureStage 3<br>exposure, of<br>which<br>guaranteed<br>amountStage 3<br>exposureStage 3<br>exposure, of<br>which<br>guaranteed<br>amountStage 3<br>exposureStock of<br>provisions for<br>Stage 1<br>exposureStock of<br>provisions for<br>Stage 2<br>exposureStock of<br>provisions for<br>Stage 2<br>exposureStock of<br>provisions for<br>Stage 3<br>exposureStock of<br>provisi                                                                                                                                                                                                                                                                                                                                                                                                                        |
| 192Regional governments or local authorities193Public sector entities194Multilateral Development Banks195International Organisations196Institutions197Corporates198of which: SME199POLAND200POLAND                                                                                                                                                                                                                                                                                                                                                                                                                                                                                                                                                                                                                                                                                                                              | Image: state of the state                                                                                                                                             | Image: state of the state                                                                                                                                                                                                                                                                                                                                                                                                                                                                                                                                                                                                                                                                                                                                                                                                                                                                                                                                                                                                                                                                                                                                                                                                                                                                                                                                                                                                                                                                                                                                                                                                                                                                                                                                                                                                                                                                                                                                                                                                                                                                                                                                                                                                                                                                                                                                                                                                                                                                                                                                                                                                                                                                                                                                                                                                                                                                                                                                                                               | Image: state of the state                                                                                                                                                                                                                                                                                                                                                                                                                                | Image: state of the state                                    | Image: state in the state in |
| 200POLANDItems associated with particularly high risk201Of which: non-SME203Items associated with particularly high risk204Covered bonds205Claims on institutions and corporates with a ST credit assessment206Collective investments undertakings (CIU)207Equity208Securitisation                                                                                                                                                                                                                                                                                                                                                                                                                                                                                                                                                                                                                                              | 0       0       0         1       1       1         1       1       1         1       1       1         1       1       1         1       1       1         1       1       1         1       1       1         1       1       1         1       1       1         1       1       1                                                                                                                                                                                                                                                                                                                                                                                                                                                                                                                                                                                                                                                                                                                                                                                                                                                                                                                                                                                                                                                                                                                                                                                                                                                                                                                                                                                                                                                                                                                                                                                                                                                                                                                                                                                                                                                                                                                                                      | 0       0       0       0       0         4       4       4       4       4         5       4       4       4       4       4         6       4       4       4       4       4       4         6       4       4       4       4       4       4       4       4       4       4       4       4       4       4       4       4       4       4       4       4       4       4       4       4       4       4       4       4       4       4       4       4       4       4       4       4       4       4       4       4       4       4       4       4       4       4       4       4       4       4       4       4       4       4       4       4       4       4       4       4       4       4       4       4       4       4       4       4       4       4       4       4       4       4       4       4       4       4       4       4       4       4       4       4       4       4       4       4       4       4       4                                                                                                                                                                                                                                                                                                                                                                                                                                                                                                                                                                                                                                                                                                                                                                                                                                                                                                                                                                                                                                                                                                                                                                                                                                                                                                                                                                                                                                                                                                                                                                                                                                                                                                                                                                                                                                                                                                                                                                                                                                                                                                                                                                                                                                                                                                                                                                                                                                                                                                                                                                                                                                                                                                                                                                                                                                                                                                                                                                                                                                                                                                                                                                                                                                                                                                                                                                                                                                                                                                                                                                                                                                                                                                                                                                                                                                                                                                                                                                                                                                                                                                                    | 0       -       0       0       0       0       0       0       0       0       0       0       0       0       0       0       0       0       0       0       0       0       0       0       0       0       0       0       0       0       0       0       0       0       0       0       0       0       0       0       0       0       0       0       0       0       0       0       0       0       0       0       0       0       0       0       0       0       0       0       0       0       0       0       0       0       0       0       0       0       0       0       0       0       0       0       0       0       0       0       0       0       0       0       0       0       0       0       0       0       0       0       0       0       0       0       0       0       0       0       0       0       0       0       0       0       0       0       0       0       0       0       0       0       0       0       0       0       0                                                                                                                                                                                                                                                                                                                                                                                                                                                                                                                                                                                                                                                                                                                                                                                                                                                                                                                                                                                                                                                                                                                                                                                                                                                                                                                                                                                                                                                                                                                                             | Image: constraint of the second state of the secon                    | Image: constraint of the second sec |
| 209     Other exposures       210     Standardised Total                                                                                                                                                                                                                                                                                                                                                                                                                                                                                                                                                                                                                                                                                                                                                                                                                                                                        | 157 120 101                                                                                                                                                                                                                                                                                                                                                                                                                                                                                                                                                                                                                                                                                                                                                                                                                                                                                                                                                                                                                                                                                                                                                                                                                                                                                                                                                                                                                                                                                                                                                                                                                                                                                                                                                                                                                                                                                                                                                                                                                                                                                                                                                                                                                                | 77 9 0 1 3<br>31/12/2021                                                                                                                                                                                                                                                                                                                                                                                                                                                                                                                                                                                                                                                                                                                                                                                                                                                                                                                                                                                                                                                                                                                                                                                                                                                                                                                                                                                                                                                                                                                                                                                                                                                                                                                                                                                                                                                                                                                                                                                                                                                                                                                                                                                                                                                                                                                                                                                                                                                                                                                                                                                                                                                                                                                                                                                                                                                                                                                                                                                                                                                                                                                                                                                                                                                                                                                                                                                                                                                                                                                                                                                                                                                                                                                                                                                                                                                                                                                                                                                                                                                                                                                                                                                                                                                                                                                                                                                                                                                                                                                                                                                                                                                                                                                                                                                                                                                                                                                                                                                                                                                     |                                                                                                                                                                                                                                                                                                                                                                                                                                                                                                                                                                                                                                                                                                                                                                                                                                                                                                                                                                                                                                                                                                                                                                                                                                                                                                                                                                                                                                                                                                                                                                                                                                                                                                                                                                                                                                                                                                                                                                                                                                                                                                                                                                                                                                                                                                                                                                                                                                                                                                                               | Image: Market Scenario         Image: Market Scenario<                                                                                                                                                                                                                                                                                                                                                                                                                                                                                             | Image: Note of the system         Stars 2         Stars                                                                                                                                                                                                                                                                                                                                                                                                                                                                                                                                                                                                                                                                                                                                                        |
| Row<br>Num     Central banks       211<br>212     Central governments                                                                                                                                                                                                                                                                                                                                                                                                                                                                                                                                                                                                                                                                                                                                                                                                                                                           | (mln EUR, %)       Stage 1       Stage 1       Stage 2       exposure, of which guaranteed amount       Stage 2       exposure, which guaranteed amount         (mln EUR, %)       Image: stage 1       Image: stage 1       Image: stage 2       exposure       which guaranteed amount         Image: stage 1       Image: stage 1       Image: stage 2       Image: stage 2       exposure, which guaranteed amount         Image: stage 1       Image: stage 2       Image: stage 2       Image: stage 2       Image: stage 2         Image: stage 1       Image: stage 2       Image: stage 2       Image: stage 2       Image: stage 2         Image: stage 2       Image: stage 2       Image: stage 2       Image: stage 2       Image: stage 2         Image: stage 2       Image: stage 2       Image: stage 2       Image: stage 2       Image: stage 2         Image: stage 2       Image: stage 2       Image: stage 2       Image: stage 2       Image: stage 2       Image: stage 2         Image: stage 2       Image: stage 2       Image: stage 2       Image: stage 2       Image: stage 2       Image: stage 2         Image: stage 2       Image: stage 2       Image: stage 2       Image: stage 2       Image: stage 2       Image: stage 2         Image: stage 2       Image: stage 2       Image: stage 2       Image: stage 2                                                                                                                                                                                                                                                                                                                                                                                                                                                                                                                                                                                                                                                                                                                                                                                                                                                                                   | of     Stage 3     exposure, of     provisions for     provisions for     provisions for       ed     exposure     guaranteed     oxposure     oxposure     oxposure                                                                                                                                                                                                                                                                                                                                                                                                                                                                                                                                                                                                                                                                                                                                                                                                                                                                                                                                                                                                                                                                                                                                                                                                                                                                                                                                                                                                                                                                                                                                                                                                                                                                                                                                                                                                                                                                                                                                                                                                                                                                                                                                                                                                                                                                                                                                                                                                                                                                                                                                                                                                                                                                                                                                                                                                                                                                                                                                                                                                                                                                                                                                                                                                                                                                                                                                                                                                                                                                                                                                                                                                                                                                                                                                                                                                                                                                                                                                                                                                                                                                                                                                                                                                                                                                                                                                                                                                                                                                                                                                                                                                                                                                                                                                                                                                                                                                                                         | OrCoverage Ratio -<br>Stage 3<br>exposureStage 1<br>exposureStage 1<br>exposure, of<br>which<br>guaranteed<br>amountStage 2<br>exposureStage 2<br>exposure, of<br>which<br>guaranteed<br>amountImage: Stage 3<br>exposureStage 1<br>exposureStage 2<br>exposure, of<br>which<br>guaranteed<br>amountStage 2<br>exposure, of<br>which<br>guaranteed<br>amountImage: Stage 3<br>exposureStage 1<br>exposureStage 2<br>exposure, of<br>which<br>guaranteed<br>amountImage: Stage 3<br>exposureImage: Stage 3<br>exposureStage 2<br>exposureImage: Stage 3<br>exposureImage: Stage                                                                                                                                                                                                                                                                                                                                                                                                                                                                                                                                                                                                                                                                                                                                                                                                                                                                                                                                                                                                                                                                                | Stage 3<br>exposureStage 3<br>exposure, of<br>which<br>guaranteed<br>amountStock of<br>provisions for<br>Stage 1<br>exposureStock of<br>provisions for<br>                                                                                                                                                                                                                                                                                                                                                                                                                                                                                                                                                                                                                                                                                                                                                                                                                                                                                                                                                                                                                                                                                                                                                                                                                                                                                                                                                                                                                                                                                                                                                                                                                                                                                                                                                                                                                                                                                                                                                                        | Stage 1<br>exposure, of<br>which<br>guaranteed<br>amountStage 2<br>exposure, of<br>which<br>guaranteed<br>amountStage 3<br>exposureStage 3<br>exposure, of<br>which<br>guaranteed<br>amountStage 3<br>exposureStage 3<br>exposure, of<br>which<br>guaranteed<br>amountStage 3<br>exposureStock of<br>provisions for<br>Stage 1<br>exposureStock of<br>provisions for<br>Stage 2<br>exposureStock of<br>provisions for<br>Stage 3<br>exposureStock of<br>provisi                                                                                                                                                                                                                                                                                                                                                                                                                        |
| 213Regional governments or local authorities214Public sector entities215Multilateral Development Banks216International Organisations217Institutions218Corporates219of which: SME220Retail                                                                                                                                                                                                                                                                                                                                                                                                                                                                                                                                                                                                                                                                                                                                       | Image: state of the state                                                                                                                                             | Image: state of the state                                                                                                                                                                                                                                                                                                                                                                                                                                                                                                                                                                                                                                                                                                                                                                                                                                                                                                                                                                                                                                                                                                                                                                                                                                                                                                                                                                                                                                                                                                                                                                                                                                                                                                                                                                                                                                                                                                                                                                                                                                                                                                                                                                                                                                                                                                                                                                                                                                                                                                                                                                                                                                                                                                                                                                                                                                                                                                                                                                               | Image: state of the state                                                                                                                                                                                                                                                                                                                                                                                                                                | Image: state of the s                           | Image: state         Image: state<                                                                                                                                                                                                                                                                                                                                                                                                                                                                                                                                                                                                                                   |
| 221<br>222<br>223<br>223<br>224<br>225<br>226<br>227<br>228<br>229NETHERLANDSof which: SME<br>Secured by mortgages on immovable property<br>of which: non-SME<br>Items associated with particularly high risk<br>Covered bonds<br>Claims on institutions and corporates with a ST credit assessment<br>Collective investments undertakings (CIU)<br>Equity<br>Securitisation                                                                                                                                                                                                                                                                                                                                                                                                                                                                                                                                                    | Image: state of the state                                                                                                                                             | 0       0       0       0       0       0         1       1       1       1       1       1         1       1       1       1       1       1       1       1       1       1       1       1       1       1       1       1       1       1       1       1       1       1       1       1       1       1       1       1       1       1       1       1       1       1       1       1       1       1       1       1       1       1       1       1       1       1       1       1       1       1       1       1       1       1       1       1       1       1       1       1       1       1       1       1       1       1       1       1       1       1       1       1       1       1       1       1       1       1       1       1       1       1       1       1       1       1       1       1       1       1       1       1       1       1       1       1       1       1       1       1       1       1       1       1       1 <td>0       -       0       0       0       0       0       0       0       0       0       0       0       0       0       0       0       0       0       0       0       0       0       0       0       0       0       0       0       0       0       0       0       0       0       0       0       0       0       0       0       0       0       0       0       0       0       0       0       0       0       0       0       0       0       0       0       0       0       0       0       0       0       0       0       0       0       0       0       0       0       0       0       0       0       0       0       0       0       0       0       0       0       0       0       0       0       0       0       0       0       0       0       0       0       0       0       0       0       0       0       0       0       0       0       0       0       0       0       0       0       0       0       0       0       0       0       0       0</td> <td>Image: series of the series</td> <td>0       0       0       0       0       0       0       0       0       -         1       1       1       1       1       1       1       1       1       1       1       1       1       1       1       1       1       1       1       1       1       1       1       1       1       1       1       1       1       1       1       1       1       1       1       1       1       1       1       1       1       1       1       1       1       1       1       1       1       1       1       1       1       1       1       1       1       1       1       1       1       1       1       1       1       1       1       1       1       1       1       1       1       1       1       1       1       1       1       1       1       1       1       1       1       1       1       1       1       1       1       1       1       1       1       1       1       1       1       1       1       1       1       1       1       1       1       1</td> | 0       -       0       0       0       0       0       0       0       0       0       0       0       0       0       0       0       0       0       0       0       0       0       0       0       0       0       0       0       0       0       0       0       0       0       0       0       0       0       0       0       0       0       0       0       0       0       0       0       0       0       0       0       0       0       0       0       0       0       0       0       0       0       0       0       0       0       0       0       0       0       0       0       0       0       0       0       0       0       0       0       0       0       0       0       0       0       0       0       0       0       0       0       0       0       0       0       0       0       0       0       0       0       0       0       0       0       0       0       0       0       0       0       0       0       0       0       0       0                                                                                                                                                                                                                                                                                                                                                                                                                                                                                                                                                                                                                                                                                                                                                                                                                                                                                                                                                                                                                                                                                                                                                                                                                                                                                                                                                                                                                                                                                                                                             | Image: series of the series                     | 0       0       0       0       0       0       0       0       0       -         1       1       1       1       1       1       1       1       1       1       1       1       1       1       1       1       1       1       1       1       1       1       1       1       1       1       1       1       1       1       1       1       1       1       1       1       1       1       1       1       1       1       1       1       1       1       1       1       1       1       1       1       1       1       1       1       1       1       1       1       1       1       1       1       1       1       1       1       1       1       1       1       1       1       1       1       1       1       1       1       1       1       1       1       1       1       1       1       1       1       1       1       1       1       1       1       1       1       1       1       1       1       1       1       1       1       1       1                                                                                                                                                                                                                                                                                                                                                                                                                                                                                                                                                                                                                                                                                                                                                                                                                                                                                                                                                                                                                                                                                                                                    |
| 229Securitisation230Other exposures231Standardised Total                                                                                                                                                                                                                                                                                                                                                                                                                                                                                                                                                                                                                                                                                                                                                                                                                                                                        |                                                                                                                                                                                                                                                                                                                                                                                                                                                                                                                                                                                                                                                                                                                                                                                                                                                                                                                                                                                                                                                                                                                                                                                                                                                                                                                                                                                                                                                                                                                                                                                                                                                                                                                                                                                                                                                                                                                                                                                                                                                                                                                                                                                                                                            | 0     0     0     0     0                                                                                                                                                                                                                                                                                                                                                                                                                                                                                                                                                                                                                                                                                                                                                                                                                                                                                                                                                                                                                                                                                                                                                                                                                                                                                                                                                                                                                                                                                                                                                                                                                                                                                                                                                                                                                                                                                                                                                                                                                                                                                                                                                                                                                                                                                                                                                                                                                                                                                                                                                                                                                                                                                                                                                                                                                                                                                                                                                                                                                                                                                                                                                                                                                                                                                                                                                                                                                                                                                                                                                                                                                                                                                                                                                                                                                                                                                                                                                                                                                                                                                                                                                                                                                                                                                                                                                                                                                                                                                                                                                                                                                                                                                                                                                                                                                                                                                                                                                                                                                                                    | 0 87.28% 0 0 1 0                                                                                                                                                                                                                                                                                                                                                                                                                                                                                                                                                                                                                                                                                                                                                                                                                                                                                                                                                                                                                                                                                                                                                                                                                                                                                                                                                                                                                                                                                                                                                                                                                                                                                                                                                                                                                                                                                                                                                                                                                                                                                                                                                                                                                                                                                                                                                                                                                                                                                                              | Image: Constraint of the second sec                           | Image: Constraint of the second sec        |