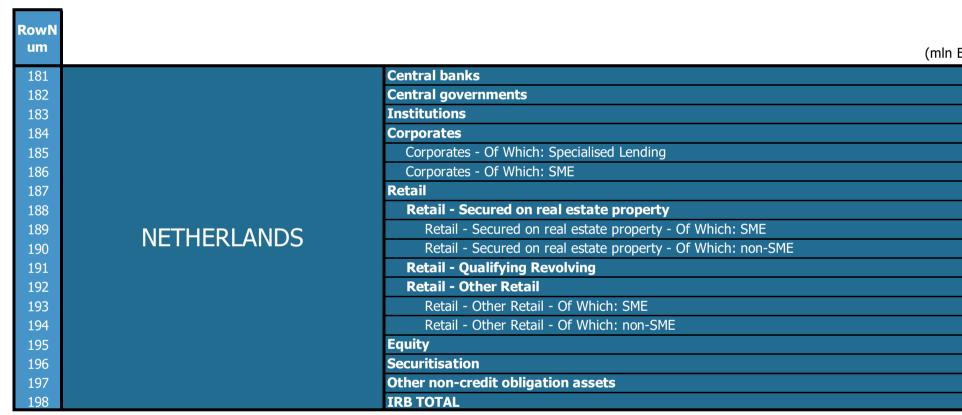

| 0 -                                  |
|    | 39,630                   | 3,955      | 424              | 17                                             | 69                                             | 146                                            | 34.32%                               | 38,835           | 4,571            | 604              | 15                                             | 72                                             | 188                                            | 31.19%                               | 38,359           | 4,884 76                          | 7 14                                             | 77 22                                                                                  | 27 29.58%                            |









|           | 16              | 17               | 18               | 19                                             | 20                                            | 21                                               | 22                                   | 23               | 24                   | 25                  | 26                                             | 27                                             | 28                                             | 29                                   | 30                  | 31                 | 32             | 33                                             | 34                                             | 35                                             | 36                                   |
|-----------|-----------------|--------------