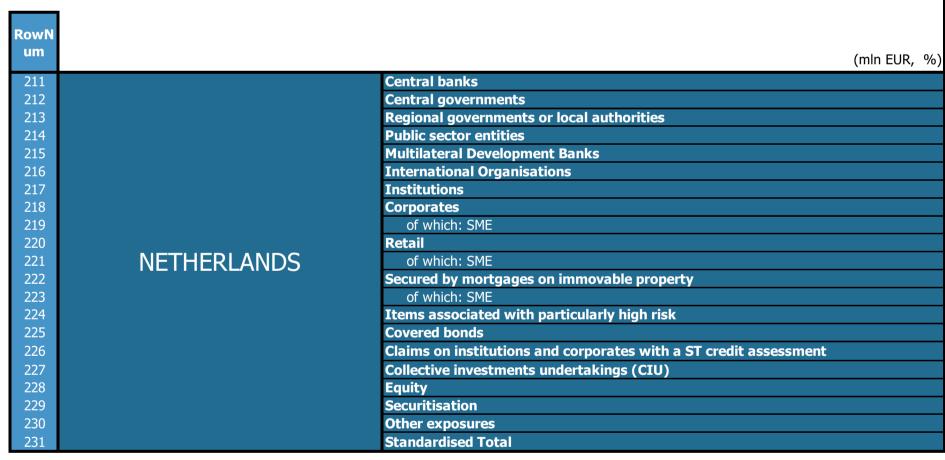

|
|    | 1,734            | 305              | 22               | 2                                              | 2  3                                           | 8 10                                           | 43.57%               | 1,623 40                          | ) 37             | 1                                              | 4                                              | 17                                             | 44.76%               | 1,562 | 2 450            | 50               | 1                                              | L 3                                            | 22                                             | 45.03%                                                                   |









| 33             | 34                | 35                   | 36                                            | 37                                                | 38                                               | 39                                   | 40               | 41               | 42               | 43                                             | 44                                             | 45                                             | 46                                   | 47               | 48               | 49               | 50                                             | 51                                             | 52                                             | 53