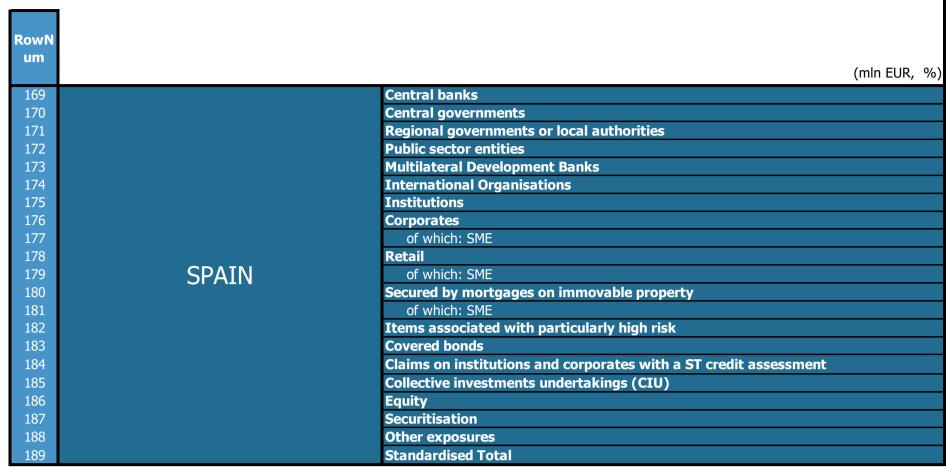

| EBA EUROPEAN<br>BANKING<br>AUTHORITY                                                                                                                                                                                                                                                          | Γ                                                                                                                                                                                                                                                                                                                                                                                                                                                                                                                                                                                                                                                                                     | 76                  | 77                                                                                                                                                                                                                                                                                                                                                                                                                                                                                                                                                   | 78                                                       | 79                                                | 80                                                                        | 81                                                                                                                                                                                                                                                                                                                                                                                                                                                                                                                                                                                                                                                                                                                                                                                                                                                                                                                                                                                                                                                                                                                      | <b>202</b>                                                                                                                                                                                                                                                                                                                                                                                                                                                                                                                                                                                                                                                                                                    | 21 EU-1                                               | wide S              |                                       | BNP Paribas                                         |                                                   |                                                                                                                                                                                 | D-19 S                                      | <b>TA</b>                                       | 91                                                     | 92                                       | 93                                                | 94                                                      | 95                                                                                                                                                                                                                                                                                                                                                                                                                                                                                                                                                                                                | 96                                      |
|-----------------------------------------------------------------------------------------------------------------------------------------------------------------------------------------------------------------------------------------------------------------------------------------------|---------------------------------------------------------------------------------------------------------------------------------------------------------------------------------------------------------------------------------------------------------------------------------------------------------------------------------------------------------------------------------------------------------------------------------------------------------------------------------------------------------------------------------------------------------------------------------------------------------------------------------------------------------------------------------------|---------------------|------------------------------------------------------------------------------------------------------------------------------------------------------------------------------------------------------------------------------------------------------------------------------------------------------------------------------------------------------------------------------------------------------------------------------------------------------------------------------------------------------------------------------------------------------|----------------------------------------------------------|---------------------------------------------------|---------------------------------------------------------------------------|-------------------------------------------------------------------------------------------------------------------------------------------------------------------------------------------------------------------------------------------------------------------------------------------------------------------------------------------------------------------------------------------------------------------------------------------------------------------------------------------------------------------------------------------------------------------------------------------------------------------------------------------------------------------------------------------------------------------------------------------------------------------------------------------------------------------------------------------------------------------------------------------------------------------------------------------------------------------------------------------------------------------------------------------------------------------------------------------------------------------------|---------------------------------------------------------------------------------------------------------------------------------------------------------------------------------------------------------------------------------------------------------------------------------------------------------------------------------------------------------------------------------------------------------------------------------------------------------------------------------------------------------------------------------------------------------------------------------------------------------------------------------------------------------------------------------------------------------------|-------------------------------------------------------|---------------------|---------------------------------------|-----------------------------------------------------|---------------------------------------------------|---------------------------------------------------------------------------------------------------------------------------------------------------------------------------------|---------------------------------------------|-------------------------------------------------|--------------------------------------------------------|------------------------------------------|---------------------------------------------------|---------------------------------------------------------|---------------------------------------------------------------------------------------------------------------------------------------------------------------------------------------------------------------------------------------------------------------------------------------------------------------------------------------------------------------------------------------------------------------------------------------------------------------------------------------------------------------------------------------------------------------------------------------------------|-----------------------------------------|
|                                                                                                                                                                                                                                                                                               |                                                                                                                                                                                                                                                                                                                                                                                                                                                                                                                                                                                                                                                                                       |                     |                                                                                                                                                                                                                                                                                                                                                                                                                                                                                                                                                      |                                                          | 31/12/2021                                        |                                                                           |                                                                                                                                                                                                                                                                                                                                                                                                                                                                                                                                                                                                                                                                                                                                                                                                                                                                                                                                                                                                                                                                                                                         |                                                                                                                                                                                                                                                                                                                                                                                                                                                                                                                                                                                                                                                                                                               |                                                       |                     | Mora                                  | toria - Adverse So<br>31/12/2022                    | enario                                            |                                                                                                                                                                                 |                                             |                                                 |                                                        |                                          | 31/12/2023                                        |                                                         |                                                                                                                                                                                                                                                                                                                                                                                                                                                                                                                                                                                                   |                                         |
| Row<br>Num                                                                                                                                                                                                                                                                                    | (mln EUR, %)                                                                                                                                                                                                                                                                                                                                                                                                                                                                                                                                                                                                                                                                          | Stage 1<br>exposure | Stage 2<br>exposure                                                                                                                                                                                                                                                                                                                                                                                                                                                                                                                                  | Stage 3<br>exposure                                      | Stock of<br>provisions for<br>Stage 1<br>exposure | Stock of<br>provisions for<br>Stage 2<br>exposure                         | Stock of<br>provisions for<br>Stage 3<br>exposure                                                                                                                                                                                                                                                                                                                                                                                                                                                                                                                                                                                                                                                                                                                                                                                                                                                                                                                                                                                                                                                                       | Coverage Ratio -<br>Stage 3<br>exposure                                                                                                                                                                                                                                                                                                                                                                                                                                                                                                                                                                                                                                                                       | Stage 1<br>exposure                                   | Stage 2<br>exposure | Stage 3<br>exposure                   | Stock of<br>provisions for<br>Stage 1<br>exposure   | Stock of<br>provisions for<br>Stage 2<br>exposure | Stock of<br>provisions for<br>Stage 3<br>exposure                                                                                                                               | Coverage Ratio -<br>Stage 3<br>exposure     | Stage 1<br>exposure                             | Stage 2<br>exposure                                    | Stage 3<br>exposure                      | Stock of<br>provisions for<br>Stage 1<br>exposure | Stock of<br>provisions for<br>Stage 2<br>exposure       | Stock of<br>provisions for<br>Stage 3<br>exposure                                                                                                                                                                                                                                                                                                                                                                                                                                                                                                                                                 | Coverage Ratio -<br>Stage 3<br>exposure |
| 1<br>2<br>3                                                                                                                                                                                                                                                                                   | Central banks<br>Central governments<br>Regional governments or local authorities                                                                                                                                                                                                                                                                                                                                                                                                                                                                                                                                                                                                     |                     |                                                                                                                                                                                                                                                                                                                                                                                                                                                                                                                                                      |                                                          |                                                   |                                                                           |                                                                                                                                                                                                                                                                                                                                                                                                                                                                                                                                                                                                                                                                                                                                                                                                                                                                                                                                                                                                                                                                                                                         |                                                                                                                                                                                                                                                                                                                                                                                                                                                                                                                                                                                                                                                                                                               |                                                       |                     |                                       |                                                     |                                                   |                                                                                                                                                                                 |                                             |                                                 |                                                        |                                          |                                                   |                                                         |                                                                                                                                                                                                                                                                                                                                                                                                                                                                                                                                                                                                   |                                         |
| 5<br>4<br>5<br>6                                                                                                                                                                                                                                                                              | Regional governments or local authorities         Public sector entities         Multilateral Development Banks         International Organisations                                                                                                                                                                                                                                                                                                                                                                                                                                                                                                                                   | <b>v</b>            |                                                                                                                                                                                                                                                                                                                                                                                                                                                                                                                                                      |                                                          |                                                   |                                                                           |                                                                                                                                                                                                                                                                                                                                                                                                                                                                                                                                                                                                                                                                                                                                                                                                                                                                                                                                                                                                                                                                                                                         |                                                                                                                                                                                                                                                                                                                                                                                                                                                                                                                                                                                                                                                                                                               |                                                       |                     |                                       |                                                     |                                                   |                                                                                                                                                                                 |                                             |                                                 |                                                        |                                          |                                                   |                                                         |                                                                                                                                                                                                                                                                                                                                                                                                                                                                                                                                                                                                   |                                         |
| 7<br>8<br>9                                                                                                                                                                                                                                                                                   | Institutions<br>Corporates<br>of which: SME                                                                                                                                                                                                                                                                                                                                                                                                                                                                                                                                                                                                                                           | 287                 | 7 164                                                                                                                                                                                                                                                                                                                                                                                                                                                                                                                                                | 32                                                       | 2 3                                               | 10                                                                        | 11                                                                                                                                                                                                                                                                                                                                                                                                                                                                                                                                                                                                                                                                                                                                                                                                                                                                                                                                                                                                                                                                                                                      | 34.41%                                                                                                                                                                                                                                                                                                                                                                                                                                                                                                                                                                                                                                                                                                        | 282                                                   | 142                 | 59                                    | 2                                                   | . 7                                               | 7 20                                                                                                                                                                            | 33.06%                                      | 285                                             | 121                                                    | 7                                        | 7 2                                               | 5                                                       | 24                                                                                                                                                                                                                                                                                                                                                                                                                                                                                                                                                                                                | 31.62%                                  |
| BNP Paribas                                                                                                                                                                                                                                                                                   | Retail<br>of which: SME<br>Secured by mortgages on immovable property                                                                                                                                                                                                                                                                                                                                                                                                                                                                                                                                                                                                                 | 804                 | 4 337                                                                                                                                                                                                                                                                                                                                                                                                                                                                                                                                                | 135                                                      | 5 13                                              | 56                                                                        | 60                                                                                                                                                                                                                                                                                                                                                                                                                                                                                                                                                                                                                                                                                                                                                                                                                                                                                                                                                                                                                                                                                                                      | 44.28%                                                                                                                                                                                                                                                                                                                                                                                                                                                                                                                                                                                                                                                                                                        | 761                                                   | 294                 | 220                                   | 9                                                   | 56                                                | 5 102                                                                                                                                                                           | 46.19%                                      | 738                                             | 254                                                    | 28                                       | 3 8                                               | 51                                                      | 130                                                                                                                                                                                                                                                                                                                                                                                                                                                                                                                                                                                               | 46.05%                                  |
| 13<br>14<br>15<br>16                                                                                                                                                                                                                                                                          | of which: non-SME<br>Items associated with particularly high risk<br>Covered bonds<br>Claims on institutions and corporates with a ST credit assessment                                                                                                                                                                                                                                                                                                                                                                                                                                                                                                                               | 240                 |                                                                                                                                                                                                                                                                                                                                                                                                                                                                                                                                                      | 23                                                       |                                                   |                                                                           |                                                                                                                                                                                                                                                                                                                                                                                                                                                                                                                                                                                                                                                                                                                                                                                                                                                                                                                                                                                                                                                                                                                         | 10.57%                                                                                                                                                                                                                                                                                                                                                                                                                                                                                                                                                                                                                                                                                                        | 200                                                   |                     |                                       |                                                     |                                                   | 1 4                                                                                                                                                                             | 10.64%                                      | 204                                             | 02                                                     |                                          |                                                   | 1                                                       |                                                                                                                                                                                                                                                                                                                                                                                                                                                                                                                                                                                                   | 10.04%                                  |
| 17<br>18<br>19                                                                                                                                                                                                                                                                                | Collective investments undertakings (CIU)<br>Equity<br>Securitisation                                                                                                                                                                                                                                                                                                                                                                                                                                                                                                                                                                                                                 |                     |                                                                                                                                                                                                                                                                                                                                                                                                                                                                                                                                                      |                                                          |                                                   |                                                                           |                                                                                                                                                                                                                                                                                                                                                                                                                                                                                                                                                                                                                                                                                                                                                                                                                                                                                                                                                                                                                                                                                                                         |                                                                                                                                                                                                                                                                                                                                                                                                                                                                                                                                                                                                                                                                                                               |                                                       |                     |                                       |                                                     |                                                   |                                                                                                                                                                                 |                                             |                                                 |                                                        |                                          |                                                   |                                                         |                                                                                                                                                                                                                                                                                                                                                                                                                                                                                                                                                                                                   |                                         |
| 20<br>21                                                                                                                                                                                                                                                                                      | Other exposures<br>Standardised Total                                                                                                                                                                                                                                                                                                                                                                                                                                                                                                                                                                                                                                                 | 1,689               | 9 728                                                                                                                                                                                                                                                                                                                                                                                                                                                                                                                                                | 220                                                      | ) 17                                              | 78                                                                        | 80                                                                                                                                                                                                                                                                                                                                                                                                                                                                                                                                                                                                                                                                                                                                                                                                                                                                                                                                                                                                                                                                                                                      | 36.15%                                                                                                                                                                                                                                                                                                                                                                                                                                                                                                                                                                                                                                                                                                        | 1,642                                                 | 623                 | 372                                   | 2 11                                                | 72                                                | 2 136                                                                                                                                                                           | 36.58%                                      | 1,626                                           | 529                                                    | 48                                       | 10                                                | 63                                                      | 174                                                                                                                                                                                                                                                                                                                                                                                                                                                                                                                                                                                               | 36.05%                                  |
|                                                                                                                                                                                                                                                                                               |                                                                                                                                                                                                                                                                                                                                                                                                                                                                                                                                                                                                                                                                                       |                     |                                                                                                                                                                                                                                                                                                                                                                                                                                                                                                                                                      |                                                          | 31/12/2021<br>Stock of                            | Stock of                                                                  | Stock of                                                                                                                                                                                                                                                                                                                                                                                                                                                                                                                                                                                                                                                                                                                                                                                                                                                                                                                                                                                                                                                                                                                |                                                                                                                                                                                                                                                                                                                                                                                                                                                                                                                                                                                                                                                                                                               |                                                       |                     | Mora                                  | itoria - Adverse Sc<br>31/12/2022<br>Stock of       | enario<br>Stock of                                | Stock of                                                                                                                                                                        |                                             |                                                 |                                                        |                                          | 31/12/2023<br>Stock of                            | Stock of                                                | Stock of                                                                                                                                                                                                                                                                                                                                                                                                                                                                                                                                                                                          |                                         |
| Row<br>Num                                                                                                                                                                                                                                                                                    | (mln EUR, %)                                                                                                                                                                                                                                                                                                                                                                                                                                                                                                                                                                                                                                                                          | Stage 1<br>exposure | Stage 2<br>exposure                                                                                                                                                                                                                                                                                                                                                                                                                                                                                                                                  | Stage 3<br>exposure                                      | provisions for<br>Stage 1<br>exposure             | provisions for<br>Stage 2<br>exposure                                     | provisions for<br>Stage 3<br>exposure                                                                                                                                                                                                                                                                                                                                                                                                                                                                                                                                                                                                                                                                                                                                                                                                                                                                                                                                                                                                                                                                                   | Coverage Ratio -<br>Stage 3<br>exposure                                                                                                                                                                                                                                                                                                                                                                                                                                                                                                                                                                                                                                                                       | Stage 1<br>exposure                                   | Stage 2<br>exposure | Stage 3<br>exposure                   | provisions for<br>Stage 1<br>exposure               | provisions for<br>Stage 2<br>exposure             | provisions for<br>Stage 3<br>exposure                                                                                                                                           | Coverage Ratio -<br>Stage 3<br>exposure     | Stage 1<br>exposure                             | Stage 2<br>exposure                                    | Stage 3<br>exposure                      | provisions for<br>Stage 1<br>exposure             | provisions for<br>Stage 2<br>exposure                   | provisions for<br>Stage 3<br>exposure                                                                                                                                                                                                                                                                                                                                                                                                                                                                                                                                                             | Coverage Ratio -<br>Stage 3<br>exposure |
| 22<br>23<br>24                                                                                                                                                                                                                                                                                | Central banks<br>Central governments<br>Regional governments or local authorities                                                                                                                                                                                                                                                                                                                                                                                                                                                                                                                                                                                                     |                     |                                                                                                                                                                                                                                                                                                                                                                                                                                                                                                                                                      |                                                          |                                                   |                                                                           |                                                                                                                                                                                                                                                                                                                                                                                                                                                                                                                                                                                                                                                                                                                                                                                                                                                                                                                                                                                                                                                                                                                         |                                                                                                                                                                                                                                                                                                                                                                                                                                                                                                                                                                                                                                                                                                               |                                                       |                     |                                       |                                                     |                                                   |                                                                                                                                                                                 |                                             |                                                 |                                                        |                                          |                                                   |                                                         |                                                                                                                                                                                                                                                                                                                                                                                                                                                                                                                                                                                                   |                                         |
| 25<br>26<br>27                                                                                                                                                                                                                                                                                | Public sector entities<br>Multilateral Development Banks<br>International Organisations                                                                                                                                                                                                                                                                                                                                                                                                                                                                                                                                                                                               |                     |                                                                                                                                                                                                                                                                                                                                                                                                                                                                                                                                                      |                                                          |                                                   |                                                                           |                                                                                                                                                                                                                                                                                                                                                                                                                                                                                                                                                                                                                                                                                                                                                                                                                                                                                                                                                                                                                                                                                                                         |                                                                                                                                                                                                                                                                                                                                                                                                                                                                                                                                                                                                                                                                                                               |                                                       |                     |                                       |                                                     |                                                   |                                                                                                                                                                                 |                                             |                                                 |                                                        |                                          |                                                   |                                                         |                                                                                                                                                                                                                                                                                                                                                                                                                                                                                                                                                                                                   |                                         |
| 28<br>29<br>30                                                                                                                                                                                                                                                                                | Institutions<br>Corporates<br>of which: SME                                                                                                                                                                                                                                                                                                                                                                                                                                                                                                                                                                                                                                           | 42                  | 2 80                                                                                                                                                                                                                                                                                                                                                                                                                                                                                                                                                 | 7                                                        | 7 0                                               | 2                                                                         | 1                                                                                                                                                                                                                                                                                                                                                                                                                                                                                                                                                                                                                                                                                                                                                                                                                                                                                                                                                                                                                                                                                                                       | 12.81%                                                                                                                                                                                                                                                                                                                                                                                                                                                                                                                                                                                                                                                                                                        | 42                                                    | 74                  | 14                                    | 0                                                   | 1                                                 | 1 2                                                                                                                                                                             | 12.13%                                      | 45                                              | 66                                                     | 1                                        | 8 0                                               | 1                                                       | 2                                                                                                                                                                                                                                                                                                                                                                                                                                                                                                                                                                                                 | 11.52%                                  |
| <ul> <li>FRANCE</li> <li>FRANCE</li> </ul>                                                                                                                                                                                                                                                    | Retail<br>of which: SME<br>Secured by mortgages on immovable property                                                                                                                                                                                                                                                                                                                                                                                                                                                                                                                                                                                                                 | 30                  |                                                                                                                                                                                                                                                                                                                                                                                                                                                                                                                                                      | 4                                                        | 4 0                                               | 1                                                                         | 1                                                                                                                                                                                                                                                                                                                                                                                                                                                                                                                                                                                                                                                                                                                                                                                                                                                                                                                                                                                                                                                                                                                       | 31.65%                                                                                                                                                                                                                                                                                                                                                                                                                                                                                                                                                                                                                                                                                                        | 27                                                    | 13                  | 6                                     |                                                     |                                                   |                                                                                                                                                                                 | 30.48%                                      | 26                                              | 13                                                     |                                          | 8 0                                               | 0                                                       | 2                                                                                                                                                                                                                                                                                                                                                                                                                                                                                                                                                                                                 | 29.22%                                  |
| 34<br>35<br>36<br>37                                                                                                                                                                                                                                                                          | of which: non-SME<br>Items associated with particularly high risk<br>Covered bonds<br>Claims on institutions and corporates with a ST credit assessment                                                                                                                                                                                                                                                                                                                                                                                                                                                                                                                               |                     |                                                                                                                                                                                                                                                                                                                                                                                                                                                                                                                                                      |                                                          |                                                   |                                                                           |                                                                                                                                                                                                                                                                                                                                                                                                                                                                                                                                                                                                                                                                                                                                                                                                                                                                                                                                                                                                                                                                                                                         | -<br>                                                                                                                                                                                                                                                                                                                                                                                                                                                                                                                                                                                                                                                                                                         | 0                                                     | 0                   |                                       |                                                     |                                                   |                                                                                                                                                                                 | -                                           | 0                                               | 0                                                      |                                          |                                                   |                                                         |                                                                                                                                                                                                                                                                                                                                                                                                                                                                                                                                                                                                   | -                                       |
| 37<br>38<br>39<br>40                                                                                                                                                                                                                                                                          | Collective investments undertakings (CIU)<br>Equity<br>Securitisation                                                                                                                                                                                                                                                                                                                                                                                                                                                                                                                                                                                                                 |                     |                                                                                                                                                                                                                                                                                                                                                                                                                                                                                                                                                      |                                                          |                                                   |                                                                           |                                                                                                                                                                                                                                                                                                                                                                                                                                                                                                                                                                                                                                                                                                                                                                                                                                                                                                                                                                                                                                                                                                                         |                                                                                                                                                                                                                                                                                                                                                                                                                                                                                                                                                                                                                                                                                                               |                                                       |                     |                                       |                                                     |                                                   |                                                                                                                                                                                 |                                             |                                                 |                                                        |                                          |                                                   |                                                         |                                                                                                                                                                                                                                                                                                                                                                                                                                                                                                                                                                                                   |                                         |
| 41<br>42                                                                                                                                                                                                                                                                                      | Other exposures<br>Standardised Total                                                                                                                                                                                                                                                                                                                                                                                                                                                                                                                                                                                                                                                 | 158                 | 8 107                                                                                                                                                                                                                                                                                                                                                                                                                                                                                                                                                | 13                                                       | 3 1                                               | 3                                                                         | 2                                                                                                                                                                                                                                                                                                                                                                                                                                                                                                                                                                                                                                                                                                                                                                                                                                                                                                                                                                                                                                                                                                                       | 18.09%                                                                                                                                                                                                                                                                                                                                                                                                                                                                                                                                                                                                                                                                                                        | 148                                                   | 104                 | 25                                    | 5 O                                                 | 2                                                 | 2 4                                                                                                                                                                             | 16.66%                                      | 149                                             | 96                                                     | 3                                        | 3 0                                               | 2                                                       | 5                                                                                                                                                                                                                                                                                                                                                                                                                                                                                                                                                                                                 | 15.81%                                  |
|                                                                                                                                                                                                                                                                                               |                                                                                                                                                                                                                                                                                                                                                                                                                                                                                                                                                                                                                                                                                       |                     |                                                                                                                                                                                                                                                                                                                                                                                                                                                                                                                                                      |                                                          | 31/12/2021                                        |                                                                           |                                                                                                                                                                                                                                                                                                                                                                                                                                                                                                                                                                                                                                                                                                                                                                                                                                                                                                                                                                                                                                                                                                                         |                                                                                                                                                                                                                                                                                                                                                                                                                                                                                                                                                                                                                                                                                                               |                                                       |                     | Mora                                  | itoria - Adverse So<br>31/12/2022                   | 1                                                 |                                                                                                                                                                                 |                                             |                                                 |                                                        |                                          | 31/12/2023                                        |                                                         |                                                                                                                                                                                                                                                                                                                                                                                                                                                                                                                                                                                                   |                                         |
| Row<br>Num                                                                                                                                                                                                                                                                                    | (mln EUR, %)                                                                                                                                                                                                                                                                                                                                                                                                                                                                                                                                                                                                                                                                          | Stage 1<br>exposure | Stage 2<br>exposure                                                                                                                                                                                                                                                                                                                                                                                                                                                                                                                                  | Stage 3<br>exposure                                      | Stock of<br>provisions for<br>Stage 1<br>exposure | Stock of<br>provisions for<br>Stage 2<br>exposure                         | Stock of<br>provisions for<br>Stage 3<br>exposure                                                                                                                                                                                                                                                                                                                                                                                                                                                                                                                                                                                                                                                                                                                                                                                                                                                                                                                                                                                                                                                                       | Coverage Ratio -<br>Stage 3<br>exposure                                                                                                                                                                                                                                                                                                                                                                                                                                                                                                                                                                                                                                                                       | Stage 1<br>exposure                                   | Stage 2<br>exposure | Stage 3<br>exposure                   | Stock of<br>provisions for<br>Stage 1<br>exposure   | Stock of<br>provisions for<br>Stage 2<br>exposure | Stock of<br>provisions for<br>Stage 3<br>exposure                                                                                                                               | Coverage Ratio -<br>Stage 3<br>exposure     | Stage 1<br>exposure                             | Stage 2<br>exposure                                    | Stage 3<br>exposure                      | Stock of<br>provisions for<br>Stage 1<br>exposure | Stock of<br>provisions for<br>Stage 2<br>exposure       | Stock of<br>provisions for<br>Stage 3<br>exposure                                                                                                                                                                                                                                                                                                                                                                                                                                                                                                                                                 | Coverage Ratio -<br>Stage 3<br>exposure |
| 43<br>44<br>45                                                                                                                                                                                                                                                                                | Central banks<br>Central governments<br>Regional governments or local authorities                                                                                                                                                                                                                                                                                                                                                                                                                                                                                                                                                                                                     |                     |                                                                                                                                                                                                                                                                                                                                                                                                                                                                                                                                                      |                                                          |                                                   |                                                                           |                                                                                                                                                                                                                                                                                                                                                                                                                                                                                                                                                                                                                                                                                                                                                                                                                                                                                                                                                                                                                                                                                                                         |                                                                                                                                                                                                                                                                                                                                                                                                                                                                                                                                                                                                                                                                                                               |                                                       |                     |                                       |                                                     |                                                   |                                                                                                                                                                                 |                                             |                                                 |                                                        |                                          |                                                   |                                                         |                                                                                                                                                                                                                                                                                                                                                                                                                                                                                                                                                                                                   |                                         |
| 46<br>47<br>48                                                                                                                                                                                                                                                                                | Public sector entities<br>Multilateral Development Banks<br>International Organisations                                                                                                                                                                                                                                                                                                                                                                                                                                                                                                                                                                                               |                     |                                                                                                                                                                                                                                                                                                                                                                                                                                                                                                                                                      |                                                          |                                                   |                                                                           |                                                                                                                                                                                                                                                                                                                                                                                                                                                                                                                                                                                                                                                                                                                                                                                                                                                                                                                                                                                                                                                                                                                         |                                                                                                                                                                                                                                                                                                                                                                                                                                                                                                                                                                                                                                                                                                               |                                                       |                     |                                       |                                                     |                                                   |                                                                                                                                                                                 |                                             |                                                 |                                                        |                                          |                                                   |                                                         |                                                                                                                                                                                                                                                                                                                                                                                                                                                                                                                                                                                                   |                                         |
| 49<br>50<br>51                                                                                                                                                                                                                                                                                | Institutions<br>Corporates<br>of which: SME                                                                                                                                                                                                                                                                                                                                                                                                                                                                                                                                                                                                                                           | 0                   | 0 0                                                                                                                                                                                                                                                                                                                                                                                                                                                                                                                                                  | 0                                                        | 0 0                                               | 0                                                                         | 0                                                                                                                                                                                                                                                                                                                                                                                                                                                                                                                                                                                                                                                                                                                                                                                                                                                                                                                                                                                                                                                                                                                       | - 27.77%                                                                                                                                                                                                                                                                                                                                                                                                                                                                                                                                                                                                                                                                                                      | 0                                                     | 0                   | 0                                     | 0                                                   | (                                                 | 0 0                                                                                                                                                                             | - 20.15%                                    | 0                                               | 0                                                      |                                          | 0 0                                               | 0                                                       | 0                                                                                                                                                                                                                                                                                                                                                                                                                                                                                                                                                                                                 | -                                       |
| 53<br>54<br>55                                                                                                                                                                                                                                                                                | Retail<br>of which: SME<br>Secured by mortgages on immovable property<br>of which: non-SME                                                                                                                                                                                                                                                                                                                                                                                                                                                                                                                                                                                            |                     | 0 0                                                                                                                                                                                                                                                                                                                                                                                                                                                                                                                                                  |                                                          | 0 0                                               | 0                                                                         |                                                                                                                                                                                                                                                                                                                                                                                                                                                                                                                                                                                                                                                                                                                                                                                                                                                                                                                                                                                                                                                                                                                         | -                                                                                                                                                                                                                                                                                                                                                                                                                                                                                                                                                                                                                                                                                                             | 0                                                     | 0                   |                                       |                                                     |                                                   | 0 0                                                                                                                                                                             | -                                           | 0                                               | 0                                                      |                                          | 0 0                                               | 0                                                       | 0                                                                                                                                                                                                                                                                                                                                                                                                                                                                                                                                                                                                 | - 31.20%                                |
| 56<br>57<br>58                                                                                                                                                                                                                                                                                | Items associated with particularly high risk<br>Covered bonds<br>Claims on institutions and corporates with a ST credit assessment                                                                                                                                                                                                                                                                                                                                                                                                                                                                                                                                                    |                     |                                                                                                                                                                                                                                                                                                                                                                                                                                                                                                                                                      |                                                          |                                                   |                                                                           |                                                                                                                                                                                                                                                                                                                                                                                                                                                                                                                                                                                                                                                                                                                                                                                                                                                                                                                                                                                                                                                                                                                         |                                                                                                                                                                                                                                                                                                                                                                                                                                                                                                                                                                                                                                                                                                               |                                                       |                     |                                       |                                                     |                                                   |                                                                                                                                                                                 |                                             |                                                 |                                                        |                                          |                                                   |                                                         |                                                                                                                                                                                                                                                                                                                                                                                                                                                                                                                                                                                                   |                                         |
| 59<br>60<br>61<br>62                                                                                                                                                                                                                                                                          | Collective investments undertakings (CIU)<br>Equity<br>Securitisation<br>Other exposures                                                                                                                                                                                                                                                                                                                                                                                                                                                                                                                                                                                              |                     |                                                                                                                                                                                                                                                                                                                                                                                                                                                                                                                                                      |                                                          |                                                   |                                                                           |                                                                                                                                                                                                                                                                                                                                                                                                                                                                                                                                                                                                                                                                                                                                                                                                                                                                                                                                                                                                                                                                                                                         |                                                                                                                                                                                                                                                                                                                                                                                                                                                                                                                                                                                                                                                                                                               |                                                       |                     |                                       |                                                     |                                                   |                                                                                                                                                                                 |                                             |                                                 |                                                        |                                          |                                                   |                                                         |                                                                                                                                                                                                                                                                                                                                                                                                                                                                                                                                                                                                   |                                         |
| 63                                                                                                                                                                                                                                                                                            | Standardised Total                                                                                                                                                                                                                                                                                                                                                                                                                                                                                                                                                                                                                                                                    | C                   | 0 0                                                                                                                                                                                                                                                                                                                                                                                                                                                                                                                                                  | C                                                        | 0 0                                               | 0                                                                         | 0                                                                                                                                                                                                                                                                                                                                                                                                                                                                                                                                                                                                                                                                                                                                                                                                                                                                                                                                                                                                                                                                                                                       | 27.77%                                                                                                                                                                                                                                                                                                                                                                                                                                                                                                                                                                                                                                                                                                        | 0                                                     | 0                   | 0<br>Mora                             | )<br>otoria - Adverse Sc                            | enario                                            | 0 0                                                                                                                                                                             | 30.15%                                      | 0                                               | 0                                                      |                                          | 0 0                                               | 0                                                       | 0                                                                                                                                                                                                                                                                                                                                                                                                                                                                                                                                                                                                 | 31.20%                                  |
|                                                                                                                                                                                                                                                                                               |                                                                                                                                                                                                                                                                                                                                                                                                                                                                                                                                                                                                                                                                                       |                     |                                                                                                                                                                                                                                                                                                                                                                                                                                                                                                                                                      |                                                          | 31/12/2021<br>Stock of                            | Stock of                                                                  | Stock of                                                                                                                                                                                                                                                                                                                                                                                                                                                                                                                                                                                                                                                                                                                                                                                                                                                                                                                                                                                                                                                                                                                | Coverage Ratio -                                                                                                                                                                                                                                                                                                                                                                                                                                                                                                                                                                                                                                                                                              |                                                       |                     |                                       | 31/12/2022<br>Stock of                              | Stock of                                          | Stock of provisions for                                                                                                                                                         | Coverage Ratio -                            |                                                 |                                                        |                                          | 31/12/2023<br>Stock of                            | Stock of                                                | Stock of                                                                                                                                                                                                                                                                                                                                                                                                                                                                                                                                                                                          | Coverage Ratio -                        |
| Num                                                                                                                                                                                                                                                                                           | (mln EUR, %)                                                                                                                                                                                                                                                                                                                                                                                                                                                                                                                                                                                                                                                                          | Stage 1<br>exposure | Stage 2<br>exposure                                                                                                                                                                                                                                                                                                                                                                                                                                                                                                                                  | Stage 3<br>exposure                                      | provisions for<br>Stage 1<br>exposure             | provisions for<br>Stage 2<br>exposure                                     | provisions for<br>Stage 3<br>exposure                                                                                                                                                                                                                                                                                                                                                                                                                                                                                                                                                                                                                                                                                                                                                                                                                                                                                                                                                                                                                                                                                   | Stage 3<br>exposure                                                                                                                                                                                                                                                                                                                                                                                                                                                                                                                                                                                                                                                                                           | Stage 1<br>exposure                                   | Stage 2<br>exposure | Stage 3<br>exposure                   | provisions for<br>Stage 1<br>exposure               | provisions for<br>Stage 2<br>exposure             | provisions for<br>Stage 3<br>exposure                                                                                                                                           | Stage 3<br>exposure                         | Stage 1<br>exposure                             | Stage 2<br>exposure                                    | Stage 3<br>exposure                      | provisions for<br>Stage 1<br>exposure             | provisions for<br>Stage 2<br>exposure                   | provisions for<br>Stage 3<br>exposure                                                                                                                                                                                                                                                                                                                                                                                                                                                                                                                                                             | Stage 3<br>exposure                     |
| 65<br>66<br>67                                                                                                                                                                                                                                                                                | Central governments<br>Regional governments or local authorities<br>Public sector entities                                                                                                                                                                                                                                                                                                                                                                                                                                                                                                                                                                                            |                     |                                                                                                                                                                                                                                                                                                                                                                                                                                                                                                                                                      |                                                          |                                                   |                                                                           |                                                                                                                                                                                                                                                                                                                                                                                                                                                                                                                                                                                                                                                                                                                                                                                                                                                                                                                                                                                                                                                                                                                         |                                                                                                                                                                                                                                                                                                                                                                                                                                                                                                                                                                                                                                                                                                               |                                                       |                     |                                       |                                                     |                                                   |                                                                                                                                                                                 |                                             |                                                 |                                                        |                                          |                                                   |                                                         |                                                                                                                                                                                                                                                                                                                                                                                                                                                                                                                                                                                                   |                                         |
| 68<br>69<br>70                                                                                                                                                                                                                                                                                | Multilateral Development Banks<br>International Organisations<br>Institutions                                                                                                                                                                                                                                                                                                                                                                                                                                                                                                                                                                                                         |                     |                                                                                                                                                                                                                                                                                                                                                                                                                                                                                                                                                      |                                                          |                                                   |                                                                           |                                                                                                                                                                                                                                                                                                                                                                                                                                                                                                                                                                                                                                                                                                                                                                                                                                                                                                                                                                                                                                                                                                                         |                                                                                                                                                                                                                                                                                                                                                                                                                                                                                                                                                                                                                                                                                                               |                                                       |                     |                                       |                                                     |                                                   |                                                                                                                                                                                 |                                             |                                                 |                                                        |                                          |                                                   |                                                         |                                                                                                                                                                                                                                                                                                                                                                                                                                                                                                                                                                                                   |                                         |
| 71<br>72<br>73<br>74 LINITED CTATEC                                                                                                                                                                                                                                                           | Corporates<br>of which: SME<br>Retail                                                                                                                                                                                                                                                                                                                                                                                                                                                                                                                                                                                                                                                 | 17                  | 7 3<br>3 46                                                                                                                                                                                                                                                                                                                                                                                                                                                                                                                                          | 13                                                       | 2 0<br>3 1                                        | 0<br>4                                                                    | 1<br>                                                                                                                                                                                                                                                                                                                                                                                                                                                                                                                                                                                                                                                                                                                                                                                                                                                                                                                                                                                                                                                                                                                   | 35.08%<br>36.84%                                                                                                                                                                                                                                                                                                                                                                                                                                                                                                                                                                                                                                                                                              | 16                                                    | 40                  | 24                                    |                                                     |                                                   | 0 1<br>3 9                                                                                                                                                                      | 35.53%                                      | 16                                              | 2                                                      | 3                                        | 5 0<br>2 1                                        | 0<br>2                                                  | 12                                                                                                                                                                                                                                                                                                                                                                                                                                                                                                                                                                                                | 35.88%                                  |
| 75<br>76<br>77                                                                                                                                                                                                                                                                                | Secured by mortgages on immovable property<br>of which: non-SME                                                                                                                                                                                                                                                                                                                                                                                                                                                                                                                                                                                                                       | 6                   | 6 2                                                                                                                                                                                                                                                                                                                                                                                                                                                                                                                                                  | 1                                                        | 1 0                                               | 0                                                                         | 0                                                                                                                                                                                                                                                                                                                                                                                                                                                                                                                                                                                                                                                                                                                                                                                                                                                                                                                                                                                                                                                                                                                       | 39.07%                                                                                                                                                                                                                                                                                                                                                                                                                                                                                                                                                                                                                                                                                                        | 5                                                     | 2                   | 1                                     |                                                     | (                                                 | D 0                                                                                                                                                                             | 38.89%                                      | 5                                               | 2                                                      |                                          | 2 0                                               | 0                                                       | 1                                                                                                                                                                                                                                                                                                                                                                                                                                                                                                                                                                                                 | 38.72%                                  |
| 78<br>79<br>80                                                                                                                                                                                                                                                                                | Covered bonds<br>Claims on institutions and corporates with a ST credit assessment<br>Collective investments undertakings (CIU)                                                                                                                                                                                                                                                                                                                                                                                                                                                                                                                                                       |                     |                                                                                                                                                                                                                                                                                                                                                                                                                                                                                                                                                      |                                                          |                                                   |                                                                           |                                                                                                                                                                                                                                                                                                                                                                                                                                                                                                                                                                                                                                                                                                                                                                                                                                                                                                                                                                                                                                                                                                                         |                                                                                                                                                                                                                                                                                                                                                                                                                                                                                                                                                                                                                                                                                                               |                                                       |                     |                                       |                                                     |                                                   |                                                                                                                                                                                 |                                             |                                                 |                                                        |                                          |                                                   |                                                         |                                                                                                                                                                                                                                                                                                                                                                                                                                                                                                                                                                                                   |                                         |
| 81<br>82<br>83<br>84                                                                                                                                                                                                                                                                          | Securitisation<br>Other exposures                                                                                                                                                                                                                                                                                                                                                                                                                                                                                                                                                                                                                                                     | 150                 | D 53                                                                                                                                                                                                                                                                                                                                                                                                                                                                                                                                                 | 18                                                       | 3 2                                               | 4                                                                         | 7                                                                                                                                                                                                                                                                                                                                                                                                                                                                                                                                                                                                                                                                                                                                                                                                                                                                                                                                                                                                                                                                                                                       | 36.62%                                                                                                                                                                                                                                                                                                                                                                                                                                                                                                                                                                                                                                                                                                        | 143                                                   | 46                  | 32                                    | 1                                                   |                                                   | 3 12                                                                                                                                                                            | 36.55%                                      | 140                                             | 39                                                     | 4                                        | 2 1                                               | 2                                                       | 15                                                                                                                                                                                                                                                                                                                                                                                                                                                                                                                                                                                                | 36.52%                                  |
|                                                                                                                                                                                                                                                                                               |                                                                                                                                                                                                                                                                                                                                                                                                                                                                                                                                                                                                                                                                                       |                     |                                                                                                                                                                                                                                                                                                                                                                                                                                                                                                                                                      |                                                          | 21_/12/2021                                       | T                                                                         |                                                                                                                                                                                                                                                                                                                                                                                                                                                                                                                                                                                                                                                                                                                                                                                                                                                                                                                                                                                                                                                                                                                         | 55.02 /0                                                                                                                                                                                                                                                                                                                                                                                                                                                                                                                                                                                                                                                                                                      | CT 1                                                  |                     | Mora                                  | toria - Adverse So                                  | enario                                            | 12                                                                                                                                                                              | 50.55 /0                                    | 1.10                                            |                                                        |                                          |                                                   |                                                         | 15                                                                                                                                                                                                                                                                                                                                                                                                                                                                                                                                                                                                | 50.52 /0                                |
| Row                                                                                                                                                                                                                                                                                           |                                                                                                                                                                                                                                                                                                                                                                                                                                                                                                                                                                                                                                                                                       | Stage 1             | Stage 2                                                                                                                                                                                                                                                                                                                                                                                                                                                                                                                                              | Stage 3                                                  | Stock of<br>provisions for                        | Stock of provisions for                                                   |                                                                                                                                                                                                                                                                                                                                                                                                                                                                                                                                                                                                                                                                                                                                                                                                                                                                                                                                                                                                                                                                                                                         | Coverage Ratio -<br>Stage 3                                                                                                                                                                                                                                                                                                                                                                                                                                                                                                                                                                                                                                                                                   | Stage 1                                               | Stage 2             | Stage 3                               | Stock of<br>provisions for                          | Stock of<br>provisions for                        | Stock of provisions for                                                                                                                                                         | Coverage Ratio -<br>Stage 3                 | Stage 1                                         | Stage 2                                                | Stage 3                                  | Stock of<br>provisions for                        | Stock of provisions for                                 | Stock of<br>provisions for                                                                                                                                                                                                                                                                                                                                                                                                                                                                                                                                                                        | Coverage Ratio -<br>Stage 3             |
| 85<br>86                                                                                                                                                                                                                                                                                      | (min EUR, %)<br>Central banks                                                                                                                                                                                                                                                                                                                                                                                                                                                                                                                                                                                                                                                         | exposure            | exposure                                                                                                                                                                                                                                                                                                                                                                                                                                                                                                                                             | exposure                                                 | Stage 1<br>exposure                               | Stage 2<br>exposure                                                       | Stage 3<br>exposure                                                                                                                                                                                                                                                                                                                                                                                                                                                                                                                                                                                                                                                                                                                                                                                                                                                                                                                                                                                                                                                                                                     | exposure                                                                                                                                                                                                                                                                                                                                                                                                                                                                                                                                                                                                                                                                                                      | exposure                                              | exposure            | exposure                              | Stage 1<br>exposure                                 | Stage 2<br>exposure                               | Stage 3<br>exposure                                                                                                                                                             | exposure                                    | exposure                                        | exposure                                               | exposure                                 | Stage 1<br>exposure                               | Stage 2<br>exposure                                     | Stage 3<br>exposure                                                                                                                                                                                                                                                                                                                                                                                                                                                                                                                                                                               | exposure                                |
| 87<br>88<br>89                                                                                                                                                                                                                                                                                | Central governments<br>Regional governments or local authorities<br>Public sector entities<br>Multilateral Development Banks                                                                                                                                                                                                                                                                                                                                                                                                                                                                                                                                                          |                     |                                                                                                                                                                                                                                                                                                                                                                                                                                                                                                                                                      |                                                          |                                                   |                                                                           |                                                                                                                                                                                                                                                                                                                                                                                                                                                                                                                                                                                                                                                                                                                                                                                                                                                                                                                                                                                                                                                                                                                         |                                                                                                                                                                                                                                                                                                                                                                                                                                                                                                                                                                                                                                                                                                               |                                                       |                     |                                       |                                                     |                                                   |                                                                                                                                                                                 |                                             |                                                 |                                                        |                                          |                                                   |                                                         |                                                                                                                                                                                                                                                                                                                                                                                                                                                                                                                                                                                                   |                                         |
| 90<br>91<br>92                                                                                                                                                                                                                                                                                | International Organisations<br>Institutions<br>Corporates                                                                                                                                                                                                                                                                                                                                                                                                                                                                                                                                                                                                                             | 225                 | 575                                                                                                                                                                                                                                                                                                                                                                                                                                                                                                                                                  | 21                                                       | 1 2                                               | 8                                                                         | 9                                                                                                                                                                                                                                                                                                                                                                                                                                                                                                                                                                                                                                                                                                                                                                                                                                                                                                                                                                                                                                                                                                                       | 41.57%                                                                                                                                                                                                                                                                                                                                                                                                                                                                                                                                                                                                                                                                                                        | 220                                                   | 62                  | 39                                    | 2 1                                                 | 5                                                 | 516                                                                                                                                                                             | 40.45%                                      | 219                                             | 50                                                     | 5                                        | 2 1                                               | 3                                                       | 20                                                                                                                                                                                                                                                                                                                                                                                                                                                                                                                                                                                                | 38.34%                                  |
| 93<br>94<br>95 ITALY                                                                                                                                                                                                                                                                          | of which: SME Retail of which: SME                                                                                                                                                                                                                                                                                                                                                                                                                                                                                                                                                                                                                                                    | 533                 | 3 171                                                                                                                                                                                                                                                                                                                                                                                                                                                                                                                                                | 77                                                       | 7 9                                               | 33                                                                        | 39                                                                                                                                                                                                                                                                                                                                                                                                                                                                                                                                                                                                                                                                                                                                                                                                                                                                                                                                                                                                                                                                                                                      | 51.17%                                                                                                                                                                                                                                                                                                                                                                                                                                                                                                                                                                                                                                                                                                        | 506                                                   | 145                 | 131                                   | 6                                                   | 34                                                | 4 67                                                                                                                                                                            | 51.40%                                      | 491                                             | 121                                                    | 17                                       | 0 5                                               | 31                                                      | 85                                                                                                                                                                                                                                                                                                                                                                                                                                                                                                                                                                                                | 50.32%                                  |
| 97<br>98<br>98                                                                                                                                                                                                                                                                                | Secured by mortgages on immovable property<br>of which: non-SME<br>Items associated with particularly high risk<br>Covered bonds                                                                                                                                                                                                                                                                                                                                                                                                                                                                                                                                                      | C                   | 0 0                                                                                                                                                                                                                                                                                                                                                                                                                                                                                                                                                  | C                                                        | 0 0                                               | 0                                                                         | 0                                                                                                                                                                                                                                                                                                                                                                                                                                                                                                                                                                                                                                                                                                                                                                                                                                                                                                                                                                                                                                                                                                                       | -                                                                                                                                                                                                                                                                                                                                                                                                                                                                                                                                                                                                                                                                                                             | 0                                                     | 0                   | C                                     | 0                                                   | (                                                 | D 0                                                                                                                                                                             | -                                           | 0                                               | 0                                                      |                                          | 0 0                                               | 0                                                       | 0                                                                                                                                                                                                                                                                                                                                                                                                                                                                                                                                                                                                 | -                                       |
| 99                                                                                                                                                                                                                                                                                            | Covered bonds<br>Claims on institutions and corporates with a ST credit assessment                                                                                                                                                                                                                                                                                                                                                                                                                                                                                                                                                                                                    |                     |                                                                                                                                                                                                                                                                                                                                                                                                                                                                                                                                                      |                                                          |                                                   |                                                                           |                                                                                                                                                                                                                                                                                                                                                                                                                                                                                                                                                                                                                                                                                                                                                                                                                                                                                                                                                                                                                                                                                                                         |                                                                                                                                                                                                                                                                                                                                                                                                                                                                                                                                                                                                                                                                                                               |                                                       |                     |                                       |                                                     |                                                   |                                                                                                                                                                                 |                                             |                                                 |                                                        |                                          |                                                   |                                                         |                                                                                                                                                                                                                                                                                                                                                                                                                                                                                                                                                                                                   |                                         |
| 100<br>101<br>102                                                                                                                                                                                                                                                                             | Collective investments undertakings (CIU)<br>Equity<br>Securitisation                                                                                                                                                                                                                                                                                                                                                                                                                                                                                                                                                                                                                 |                     |                                                                                                                                                                                                                                                                                                                                                                                                                                                                                                                                                      |                                                          |                                                   |                                                                           |                                                                                                                                                                                                                                                                                                                                                                                                                                                                                                                                                                                                                                                                                                                                                                                                                                                                                                                                                                                                                                                                                                                         |                                                                                                                                                                                                                                                                                                                                                                                                                                                                                                                                                                                                                                                                                                               |                                                       |                     |                                       |                                                     |                                                   |                                                                                                                                                                                 |                                             |                                                 |                                                        |                                          |                                                   |                                                         |                                                                                                                                                                                                                                                                                                                                                                                                                                                                                                                                                                                                   |                                         |
| 74       UNITED STATES         76       77         78       79         80       81         82       83         84       84         85       86         87       85         86       87         88       89         90       91         92       93         94       95         97       ITALY | of which: SME<br>Secured by mortgages on immovable property<br>of which: non-SME<br>Items associated with particularly high risk<br>Covered bonds<br>Claims on institutions and corporates with a ST credit assessment<br>Collective investments undertakings (CIU)<br>Equity<br>Securitisation<br>Other exposures<br>Standardised Total<br>(mln EUR, %)<br>Central banks<br>Central governments<br>Regional governments or local authorities<br>Public sector entities<br>Multilateral Development Banks<br>International Organisations<br>Institutions<br>Corporates<br>of which: SME<br>Retail<br>of which: SME<br>Secured by mortgages on immovable property<br>of which: non-SME |                     | 3       40         6       2         6       2         6       2         1       1         1       1         1       1         1       1         1       1         1       1         1       1         1       1         1       1         1       1         1       1         1       1         1       1         1       1         1       1         1       1         1       1         1       1         1       1         1       1         1       1         1       1         1       1         1       1         1       1         1       1 | 13<br>13<br>13<br>13<br>13<br>13<br>13<br>13<br>13<br>13 | provisions for<br>Stage 1                         | Stock of<br>provisions for<br>Stage 2<br>exposure<br>exposure<br>8<br>333 | Stock of provisions for Stage 3 exposure         Stage 3 exposure         Stock of provisions for Stage 3 exposure         Stage 3 exp | 39.07%       3         39.07%       3         1       1         1       1         1       1         1       1         1       1         1       1         1       1         1       1         1       1         1       1         1       1         1       1         1       1         1       1         1       1         1       1         1       1         1       1         1       1         1       1         1       1         1       1         1       1         1       1         1       1         1       1         1       1         1       1         1       1         1       1         1       1         1       1         1       1         1       1         1       1         1       1 | 105<br>5<br>5<br>143<br>143<br>220<br>220<br>506<br>0 |                     | 1 1 1 1 1 1 1 1 1 1 1 1 1 1 1 1 1 1 1 | 31/12/2022<br>Stock of<br>provisions for<br>Stage 1 |                                                   | 5       3         0       0         0       0         1       1         3       12         3       12         5       16         4       67         0       0         0       0 | Coverage Ratio -<br>Stage 3<br>exposure<br> | 100 5 5 140 140 140 140 140 140 140 140 140 140 | 2<br>2<br>39<br>39<br>Stage 2<br>exposure<br>50<br>121 | Stage 3<br>exposure<br>5<br>5<br>5<br>17 | provisions for<br>Stage 1                         | Stock of<br>provisions for<br>Stage 2<br>exposure<br>31 | 12         1         1         1         1         1         1         1         1         1         1         1         1         1         1         1         1         1         1         1         1         1         1         1         1         1         1         1         1         1         1         1         1         1         1         1         1         1         1         1         1         1         1         1         1         1         1         1         1         1         1         1         1         1         1         1 <t< td=""><td></td></t<> |                                         |

| EBA EUROPEAN<br>BANKING<br>AUTHORITY                                                |                                                                                                                                                                                                       | 76                  | 77                  | 78                  | 79                                                | 80                                                | 81                                                |                                         | 21 EU-              | wide St             |                     | <b>est: Cr</b><br>BNP Pariba                      | edit ris<br>s<br>87                               | <b>k COVI</b><br>88                               | D-19 S <sup>°</sup><br>89               | <b>TA</b><br>90     | 91                  | 92                  | 93                                                | 94                                                | 95                                                | 96                                      |
|-------------------------------------------------------------------------------------|-------------------------------------------------------------------------------------------------------------------------------------------------------------------------------------------------------|---------------------|---------------------|---------------------|---------------------------------------------------|---------------------------------------------------|---------------------------------------------------|-----------------------------------------|---------------------|---------------------|---------------------|---------------------------------------------------|---------------------------------------------------|---------------------------------------------------|-----------------------------------------|---------------------|---------------------|---------------------|---------------------------------------------------|---------------------------------------------------|---------------------------------------------------|-----------------------------------------|
|                                                                                     |                                                                                                                                                                                                       |                     |                     |                     | 31/12/2021<br>Stock of                            | Stock of                                          | Stock of                                          | Coverage Ratio -                        |                     |                     | Mora                | atoria - Adverse So<br>31/12/2022<br>Stock of     |                                                   | Stock of                                          | Covorago Batio -                        |                     |                     |                     | 31/12/2023<br>Stock of                            | Stock of                                          | Stock of                                          | Coverage Patie -                        |
| Row<br>Num<br>106                                                                   | (mln EUR, %)<br>Central banks                                                                                                                                                                         | Stage 1<br>exposure | Stage 2<br>exposure | Stage 3<br>exposure | provisions for<br>Stage 1<br>exposure             | Stock of<br>provisions for<br>Stage 2<br>exposure | Stock of<br>provisions for<br>Stage 3<br>exposure | Stage 3<br>exposure                     | Stage 1<br>exposure | Stage 2<br>exposure | Stage 3<br>exposure | Stock of<br>provisions for<br>Stage 1<br>exposure | Stock of<br>provisions for<br>Stage 2<br>exposure | Stock of<br>provisions for<br>Stage 3<br>exposure | Coverage Ratio -<br>Stage 3<br>exposure | Stage 1<br>exposure | Stage 2<br>exposure | Stage 3<br>exposure | provisions for<br>Stage 1<br>exposure             | Stock of<br>provisions for<br>Stage 2<br>exposure | Stock of<br>provisions for<br>Stage 3<br>exposure | Coverage Ratio -<br>Stage 3<br>exposure |
| 107<br>108<br>109<br>110                                                            | Central governments<br>Regional governments or local authorities<br>Public sector entities<br>Multilateral Development Banks                                                                          |                     |                     |                     |                                                   |                                                   |                                                   |                                         |                     |                     |                     |                                                   |                                                   |                                                   |                                         |                     |                     |                     |                                                   |                                                   |                                                   |                                         |
| 111<br>112<br>113<br>114                                                            | International Organisations<br>Institutions<br>Corporates<br>of which: SME                                                                                                                            | 0                   | 0                   | 0                   | 0 0                                               | (                                                 | ) (                                               | D -                                     |                     | 0                   | 0                   |                                                   | 0 0                                               | 0                                                 |                                         | 0                   | 0                   |                     | 0 0                                               | 0                                                 | 0 -                                               | 10.020/                                 |
| 115<br>116<br>117<br>118                                                            | Retail<br>of which: SME<br>Secured by mortgages on immovable property<br>of which: non-SME                                                                                                            | 0<br><br>0          | 0                   | 0                   |                                                   |                                                   | ) ()                                              | 0 24.01%<br><br>0 -                     | C                   | 0                   | 0                   | ) ()                                              | 0 0 0                                             | 0                                                 | . 21.20%                                | 0                   |                     |                     | 0 0                                               | 0                                                 | 0                                                 | 19.92%                                  |
| 119<br>120<br>121<br>122                                                            | Items associated with particularly high risk<br>Covered bonds<br>Claims on institutions and corporates with a ST credit assessment<br>Collective investments undertakings (CIU)                       |                     |                     |                     |                                                   |                                                   |                                                   |                                         |                     |                     |                     |                                                   |                                                   |                                                   |                                         |                     |                     |                     |                                                   |                                                   |                                                   |                                         |
| 123<br>124<br>125<br>126                                                            | Equity<br>Securitisation<br>Other exposures<br>Standardised Total                                                                                                                                     | 0                   | 0                   | 0                   | ) C                                               |                                                   | ) (                                               | 0 24.01%                                | C                   | 0                   | 0                   | )                                                 | 0 0                                               | 0                                                 | 21.20%                                  | 0                   | 0                   | ) (                 | 0 0                                               | 0                                                 | 0                                                 | 19.92%                                  |
|                                                                                     |                                                                                                                                                                                                       |                     |                     |                     | 31/12/2021                                        |                                                   |                                                   |                                         |                     |                     | Mora                | atoria - Adverse So<br>31/12/2022                 |                                                   |                                                   |                                         |                     |                     |                     | 31/12/2023                                        |                                                   |                                                   |                                         |
| Row<br>Num                                                                          | (min EUR, %)                                                                                                                                                                                          | Stage 1<br>exposure | Stage 2<br>exposure | Stage 3<br>exposure | Stock of<br>provisions for<br>Stage 1<br>exposure | Stock of<br>provisions for<br>Stage 2<br>exposure | Stock of<br>provisions for<br>Stage 3<br>exposure | Coverage Ratio -<br>Stage 3<br>exposure | Stage 1<br>exposure | Stage 2<br>exposure | Stage 3<br>exposure | Stock of<br>provisions for<br>Stage 1<br>exposure | Stock of<br>provisions for<br>Stage 2<br>exposure | Stock of<br>provisions for<br>Stage 3<br>exposure | Coverage Ratio -<br>Stage 3<br>exposure | Stage 1<br>exposure | Stage 2<br>exposure | Stage 3<br>exposure | Stock of<br>provisions for<br>Stage 1<br>exposure | Stock of<br>provisions for<br>Stage 2<br>exposure | Stock of<br>provisions for<br>Stage 3<br>exposure | Coverage Ratio -<br>Stage 3<br>exposure |
| 127<br>128<br>129<br>130                                                            | Central banks<br>Central governments<br>Regional governments or local authorities<br>Public sector entities<br>Multilateral Development Banks                                                         |                     |                     |                     |                                                   |                                                   |                                                   |                                         |                     |                     |                     |                                                   |                                                   |                                                   |                                         |                     |                     |                     |                                                   |                                                   |                                                   |                                         |
| 131<br>132<br>133<br>134<br>135                                                     | International Organisations<br>Institutions<br>Corporates<br>of which: SME                                                                                                                            | 2                   | 0                   | 0                   | ) C                                               |                                                   | ) (                                               | D 35.92%                                | 2                   | 0                   | 0                   | )                                                 | 0 0                                               | 0                                                 | 34.50%                                  | 2                   | 0                   | ) (                 | 0 0                                               | 0                                                 | 0                                                 | 32.58%                                  |
| 135<br>136<br>137<br>138<br>139                                                     | Retail                                                                                                                                                                                                | 13                  | 11                  | 6                   |                                                   | 2                                                 | 2                                                 | 2 34.60%<br>0 23.24%                    | 12                  | 10                  | 7                   | 7 (<br>7 (<br>) (                                 |                                                   | 3                                                 | 38.25%                                  | 12                  | 9                   |                     | 0                                                 | 1                                                 | 3                                                 | 40.06%                                  |
| 140<br>141<br>142<br>143                                                            | Items associated with particularly high risk<br>Covered bonds<br>Claims on institutions and corporates with a ST credit assessment<br>Collective investments undertakings (CIU)                       |                     |                     |                     |                                                   |                                                   |                                                   |                                         |                     |                     |                     |                                                   |                                                   |                                                   |                                         |                     |                     |                     |                                                   |                                                   |                                                   |                                         |
| 144<br>145<br>146<br>147                                                            | Equity<br>Securitisation<br>Other exposures<br>Standardised Total                                                                                                                                     | 16                  |                     | 6                   |                                                   |                                                   | 2                                                 | 2 34.63%                                |                     | 10                  | 7                   | 7                                                 | ) 1                                               | 3                                                 | 38.12%                                  | 14                  | 10                  |                     | 0                                                 | 1                                                 | 4                                                 | 39.74%                                  |
|                                                                                     |                                                                                                                                                                                                       |                     |                     |                     | 31/12/2021                                        |                                                   |                                                   |                                         |                     |                     | Mora                | atoria - Adverse So<br>31/12/2022                 | enario                                            |                                                   |                                         |                     |                     |                     | 31/12/2023                                        |                                                   |                                                   |                                         |
| Row<br>Num                                                                          | (mln EUR, %)                                                                                                                                                                                          | Stage 1<br>exposure | Stage 2<br>exposure | Stage 3<br>exposure | Stock of<br>provisions for<br>Stage 1<br>exposure | Stock of<br>provisions for<br>Stage 2<br>exposure | Stock of<br>provisions for<br>Stage 3<br>exposure | Coverage Ratio -<br>Stage 3<br>exposure | Stage 1<br>exposure | Stage 2<br>exposure | Stage 3<br>exposure | Stock of<br>provisions for<br>Stage 1<br>exposure | Stock of<br>provisions for<br>Stage 2<br>exposure | Stock of<br>provisions for<br>Stage 3<br>exposure | Coverage Ratio -<br>Stage 3<br>exposure | Stage 1<br>exposure | Stage 2<br>exposure | Stage 3<br>exposure | Stock of<br>provisions for<br>Stage 1<br>exposure | Stock of<br>provisions for<br>Stage 2<br>exposure | Stock of<br>provisions for<br>Stage 3<br>exposure | Coverage Ratio -<br>Stage 3<br>exposure |
| 148<br>149<br>150<br>151                                                            | Central banks<br>Central governments<br>Regional governments or local authorities<br>Public sector entities                                                                                           |                     |                     |                     |                                                   |                                                   |                                                   |                                         |                     |                     |                     |                                                   |                                                   |                                                   |                                         |                     |                     |                     |                                                   |                                                   |                                                   |                                         |
| 152<br>153<br>154<br>155                                                            | Multilateral Development Banks<br>International Organisations<br>Institutions<br>Corporates                                                                                                           | 0                   | 0                   | 0                   | ) C                                               |                                                   | )                                                 | D -                                     | C                   | 0                   | 0                   |                                                   | 0 0                                               | 0                                                 |                                         | 0                   | 0                   |                     | 0 0                                               | 0                                                 | 0 -                                               |                                         |
| 156<br>157<br>158<br>159<br>LUXEMBOURG                                              | of which: SME<br>Retail<br>of which: SME<br>Secured by mortgages on immovable property                                                                                                                | 0                   | 0                   | 0                   | ) C                                               | (                                                 | ) (                                               | D 5.94%                                 | C                   | 0                   | 0                   | ) (                                               | 0 0                                               | 0                                                 | 6.90%                                   | 0                   | 0                   | ) (                 | 0 0                                               | 0                                                 | 0                                                 | 7.58%                                   |
| 160<br>161<br>162<br>163                                                            | of which: non-SME<br>Items associated with particularly high risk<br>Covered bonds<br>Claims on institutions and corporates with a ST credit assessment                                               | 0                   | 0                   | 0                   |                                                   |                                                   |                                                   | 0 -                                     | C                   | 0                   | C                   |                                                   | 0 0                                               | 0                                                 |                                         | 0                   | 0                   |                     | 0 0                                               | 0                                                 | 0 -                                               |                                         |
| 164<br>165<br>166<br>167                                                            | Collective investments undertakings (CIU)<br>Equity<br>Securitisation<br>Other exposures                                                                                                              |                     |                     |                     |                                                   |                                                   |                                                   |                                         |                     |                     |                     |                                                   |                                                   |                                                   |                                         |                     |                     |                     |                                                   |                                                   |                                                   |                                         |
| 168                                                                                 | Standardised Total                                                                                                                                                                                    |                     | U                   | 0                   | 31/12/2021                                        |                                                   | J(                                                | 0 5.94%                                 |                     | 0                   | Mora                | atoria - Adverse So<br>31/12/2022                 | cenario                                           | 0                                                 | 6.90%                                   | 0                   |                     | j (                 | 31/12/2023                                        | 0                                                 | U                                                 | 7.58%                                   |
| Row<br>Num                                                                          | (mln EUR, %)                                                                                                                                                                                          | Stage 1<br>exposure | Stage 2<br>exposure | Stage 3<br>exposure | Stock of<br>provisions for<br>Stage 1<br>exposure | Stock of<br>provisions for<br>Stage 2<br>exposure | Stock of<br>provisions for<br>Stage 3<br>exposure | Coverage Ratio -<br>Stage 3<br>exposure | Stage 1<br>exposure | Stage 2<br>exposure | Stage 3<br>exposure |                                                   | Stock of<br>provisions for<br>Stage 2<br>exposure | Stock of<br>provisions for<br>Stage 3<br>exposure | Coverage Ratio -<br>Stage 3<br>exposure | Stage 1<br>exposure | Stage 2<br>exposure | Stage 3<br>exposure |                                                   | Stock of<br>provisions for<br>Stage 2<br>exposure | Stock of<br>provisions for<br>Stage 3<br>exposure | Coverage Ratio -<br>Stage 3<br>exposure |
| 169<br>170<br>171<br>172                                                            | Central banks<br>Central governments<br>Regional governments or local authorities<br>Public sector entities                                                                                           |                     |                     |                     |                                                   |                                                   |                                                   |                                         |                     |                     |                     |                                                   |                                                   |                                                   |                                         |                     |                     |                     |                                                   |                                                   |                                                   |                                         |
| 172<br>173<br>174<br>175<br>176                                                     | Multilateral Development Banks         International Organisations         Institutions         Corporates                                                                                            | 0                   | 0                   | 0                   |                                                   |                                                   |                                                   | 0 -                                     | C                   | 0                   | 0                   |                                                   | 0 0                                               | 0                                                 |                                         | 0                   | 0                   |                     | 0 0                                               | 0                                                 | 0 -                                               |                                         |
| 177<br>178<br>179 SPAIN<br>180                                                      | of which: SME Retail of which: SME Secured by mortgages on immovable property                                                                                                                         | 0                   | 0                   | 0                   | C                                                 | (                                                 |                                                   | 0 33.33%                                | C                   | 0                   | 0                   |                                                   | 0 0                                               | 0                                                 | 36.98%                                  | 0                   | 0                   |                     | 0 0                                               | 0                                                 | 0                                                 | 38.60%                                  |
| 181<br>182<br>183<br>184                                                            | of which: non-SME<br>Items associated with particularly high risk<br>Covered bonds<br>Claims on institutions and corporates with a ST credit assessment                                               | 172                 | 94                  | 18                  |                                                   | 1                                                 |                                                   | 2 9.39%                                 | 185                 | 68                  | 31                  |                                                   |                                                   | 3                                                 | 9.49%                                   | 193                 | 50                  | 4                   | 0 0                                               | 1                                                 | 4                                                 | 9.51%                                   |
| 185<br>186<br>187<br>188                                                            | Collective investments undertakings (CIU)<br>Equity<br>Securitisation<br>Other exposures                                                                                                              |                     |                     |                     |                                                   |                                                   |                                                   |                                         |                     |                     |                     |                                                   |                                                   |                                                   |                                         |                     |                     |                     |                                                   |                                                   |                                                   |                                         |
| 189                                                                                 | Standardised Total                                                                                                                                                                                    | 172                 | 94                  | 18                  | 31/12/2021                                        |                                                   | L                                                 | 2 9.46%                                 | 185                 | 68                  | Mora                | atoria - Adverse So<br>31/12/2022                 | zenario                                           | 3                                                 | 9.56%                                   | 194                 | 50                  | <u>1</u> 40         | 31/12/2023                                        | Ţ                                                 | 4                                                 | 9.58%                                   |
| Row<br>Num                                                                          | (mln EUR, %)                                                                                                                                                                                          | Stage 1<br>exposure | Stage 2<br>exposure | Stage 3<br>exposure | Stock of<br>provisions for<br>Stage 1<br>exposure | Stock of<br>provisions for<br>Stage 2<br>exposure | Stock of<br>provisions for<br>Stage 3<br>exposure | Coverage Ratio -<br>Stage 3<br>exposure | Stage 1<br>exposure | Stage 2<br>exposure | Stage 3<br>exposure | Stock of<br>provisions for<br>Stage 1<br>exposure | Stock of<br>provisions for<br>Stage 2<br>exposure | Stock of<br>provisions for<br>Stage 3<br>exposure | Coverage Ratio -<br>Stage 3<br>exposure | Stage 1<br>exposure | Stage 2<br>exposure | Stage 3<br>exposure | Stock of<br>provisions for<br>Stage 1<br>exposure | Stock of<br>provisions for<br>Stage 2<br>exposure | Stock of<br>provisions for<br>Stage 3<br>exposure | Coverage Ratio -<br>Stage 3<br>exposure |
| 190<br>191<br>192<br>193                                                            | Central banks<br>Central governments<br>Regional governments or local authorities<br>Public sector entities                                                                                           |                     |                     |                     |                                                   |                                                   |                                                   |                                         |                     |                     |                     |                                                   |                                                   |                                                   |                                         |                     |                     |                     |                                                   |                                                   |                                                   |                                         |
| 194<br>195<br>196<br>197                                                            | Multilateral Development Banks<br>International Organisations<br>Institutions<br>Corporates                                                                                                           | 1                   | 0                   | 0                   | ) C                                               |                                                   | )                                                 | 0 19.20%                                | 1                   | 0                   | 0                   |                                                   | 0 0                                               | 0                                                 | 19.85%                                  | 1                   | 0                   |                     | 0 0                                               | 0                                                 | 0                                                 | 19.56%                                  |
| 198<br>199<br>200 <b>POLAND</b><br>201                                              | of which: SME<br>Retail<br>of which: SME<br>Secured by mortgages on immovable property                                                                                                                | 6                   | 2                   | 1                   | C                                                 | (                                                 | ) (                                               | 0 53.01%                                | 6                   | 2                   | 1                   |                                                   | 1                                                 | 1                                                 | 52.89%                                  | 5                   | 1                   |                     | 0                                                 | 0                                                 | 1                                                 | 52.82%                                  |
| 202<br>203<br>204<br>205                                                            | of which: non-SME<br>Items associated with particularly high risk<br>Covered bonds<br>Claims on institutions and corporates with a ST credit assessment                                               | 3                   | 1                   | 0                   |                                                   |                                                   |                                                   | 0 14.05%                                | 3                   | 1                   | 1                   |                                                   | 0 0                                               | 0                                                 | 14.05%                                  | 3                   | 1                   |                     | . 0                                               | 0                                                 | 0                                                 | 14.14%                                  |
| 206<br>207<br>208<br>209                                                            | Collective investments undertakings (CIU)<br>Equity<br>Securitisation<br>Other exposures                                                                                                              | <br>                |                     |                     |                                                   |                                                   |                                                   |                                         |                     |                     |                     |                                                   |                                                   |                                                   |                                         |                     |                     |                     |                                                   |                                                   |                                                   |                                         |
| 210                                                                                 | Standardised Total                                                                                                                                                                                    | 19                  | 9                   | 2                   | 31/12/2021                                        |                                                   | L                                                 | 1 33.60%                                | 17                  | 9                   | 4<br>Mora           | 4<br>atoria - Adverse So<br>31/12/2022            | ار<br>cenario                                     | 1                                                 | 33.41%                                  | 17                  | 8                   | s  (                | 31/12/2023                                        | 1                                                 | 2                                                 | 33.09%                                  |
| Row<br>Num                                                                          |                                                                                                                                                                                                       | Stage 1<br>exposure | Stage 2<br>exposure | Stage 3<br>exposure | Stock of<br>provisions for<br>Stage 1             | Stock of<br>provisions for<br>Stage 2             | Stock of<br>provisions for<br>Stage 3             | Coverage Ratio -<br>Stage 3<br>exposure | Stage 1<br>exposure | Stage 2<br>exposure | Stage 3<br>exposure | Stock of<br>provisions for<br>Stage 1             | Stock of<br>provisions for<br>Stage 2             | Stock of<br>provisions for<br>Stage 3             | Coverage Ratio -<br>Stage 3<br>exposure | Stage 1<br>exposure | Stage 2<br>exposure | Stage 3<br>exposure | Stock of<br>provisions for<br>Stage 1             | Stock of<br>provisions for<br>Stage 2             | Stock of<br>provisions for<br>Stage 3<br>exposure | Coverage Ratio -<br>Stage 3<br>exposure |
| 211<br>212<br>213                                                                   | (min EUR, %)<br>Central banks<br>Central governments<br>Regional governments or local authorities                                                                                                     |                     |                     |                     | exposure                                          | exposure                                          | exposure                                          |                                         |                     |                     |                     | exposure                                          | exposure                                          | exposure                                          |                                         |                     |                     |                     | exposure                                          | exposure                                          |                                                   |                                         |
| 214<br>215<br>216<br>217<br>218                                                     | Public sector entities<br>Multilateral Development Banks<br>International Organisations<br>Institutions                                                                                               |                     |                     |                     |                                                   |                                                   |                                                   |                                         |                     |                     |                     |                                                   |                                                   |                                                   |                                         |                     |                     |                     |                                                   |                                                   |                                                   |                                         |
| <ul> <li>218</li> <li>219</li> <li>220</li> <li>221</li> <li>NETHERLANDS</li> </ul> | Corporates<br>of which: SME<br>Retail<br>of which: SME<br>Secured by mortgages on immovable property                                                                                                  | 2                   | 0                   | 0                   |                                                   |                                                   |                                                   | 0 -<br>0 33.87%                         | 2                   | 0                   | 0                   |                                                   |                                                   | 0                                                 | 33.87%                                  | 2                   |                     |                     |                                                   | 0                                                 | 0 -                                               | 33.87%                                  |
| 223<br>224<br>225<br>226                                                            | Secured by mortgages on immovable property<br>of which: non-SME<br>Items associated with particularly high risk<br>Covered bonds<br>Claims on institutions and corporates with a ST credit assessment | 0                   | 1                   | 1                   | C                                                 | (                                                 |                                                   | 0 9.96%                                 | C                   | 0                   | 1                   |                                                   | 0 0                                               | 0                                                 | 9.01%                                   | 0                   | 0                   |                     | 0                                                 | 0                                                 | 0                                                 | 8.44%                                   |
| 227<br>228<br>229<br>230                                                            | Claims on institutions and corporates with a ST credit assessment<br>Collective investments undertakings (CIU)<br>Equity<br>Securitisation<br>Other exposures                                         |                     |                     |                     |                                                   |                                                   |                                                   |                                         |                     |                     |                     |                                                   |                                                   |                                                   |                                         |                     |                     |                     |                                                   |                                                   |                                                   |                                         |
| 231                                                                                 | Standardised Total                                                                                                                                                                                    | 2                   | 1                   | 1                   | . c                                               | (                                                 |                                                   | 0 12.72%                                | 2                   | 1                   | 1                   | 1                                                 | 0 0                                               | 0                                                 | 13.17%                                  | 2                   | 0                   |                     | 0                                                 | 0                                                 | 0                                                 | 13.26%                                  |

| EBA EUROPEAN<br>BANKING<br>AUTHORITY                                                                                                                                                                                                                                                                                                                                                                                                                                                                                                                                                                                                                      | 97 98                                                                                                                                                                                                                                                                                                                                                                                                                                                                                                                                                                                                                                                                                                                                                                                                                                                                                                                                                                                                                                                                                                                                                                                                                                                 | 99 100                                                                                                                                                                                                                                                                                                                                                                                                                                                                                                                                                                                                                                                                                                                                                                                                                                                                                                                                                                                                                                                                                                                                                                                                                                                                                                                                                                                                                                                                                                                                                                                                                                                                                                                                                                                                                                                                                                                                                                                                                                                                                          | 101 102                                                                                                                                                                                                                                                                                                                                                                                                                                                                                                                                                                                                                                                                                                                                                                                                                                                                                                                                                                                                                                                                                                                                                                                                                                                                                                                                                                                                                                                                                                                                                                                                                                                                                                                                                                                                                                                                                                                                                                                                                                                                                                                                                                                                                                                                                                                                                                                                                                                                                                                                                                                                                                                   | 103 104                                                                                                                                                                                                                                                                                                                                                                                                                                                                                                                                                                                                                                                                                                                                                                                                                                                                                                                                                                                                                                                                                                                                                                                                                                                                                                                                                                                                                                                                                                                                                                                                                                                                                                                                                                                                                                                                                                                                                                                                                                                                                        | 105                                                                                                                                                                                                                                                                                                                                                                                                                                                                                                                                                                                                                                                                                                                                                                                                                                                                                                                                                                                                                                                                                                                                                                                                                                                                                                                                                                                                                                                                                                                                                                                                                                                                                                                                                                                                                                                                                                                                                                                                                                                                                                           |                                                                                                                                                                                                                                                                                                                                                                                                                                                                                                                                                                                                                                                                                                                                                                                                                                                                                                                                                                                                                                                                                                                                                                                                                                                                                                                                                                                                                                                                                                                                                                                                                                                                                                                                                                                                                                                                                                                                                                                                                                                                                                                                |                                                                      | BNP Pariba                                                                                                                                                                                                                                                                                                                                                                                                                                                                                                                                                                                                                                                 |                                                                                                                                                                                                                                                                                                                                                                                                                                                                                                                                                                                                                                                                                                                                                                                                                                                                                                                                                                                                                                                                                                                                                   |                                                                                                                                                                                                                                                                                                                                                                                                                                                                                                                                                                                                                                                                                                                                                                                                                                                                                                                                                                                                                                                                                                                                                                                                                                                                                                                                                                                                                                                                                                                                                                                                                                                                                                                                                                                                                                                                                                                                                                                                                                                                                                                                                                                                                                                                                                                                                                                                                                                                                                                                                                                                                                                                                                                                                                                                                                                                                                                                                                                                                                                                                                                                                                                                                                                                                                                                                                       | 116 117                                                                                                                                                                                                                                                                                                                                                                                                                                                                                                                                                                                                                                                                                                                                                                                                                                                                                                                                                                                                                                                                                                                                                                                                                                                                                                                                                                                                                                                                                                                                                                                                                                                                                                                                                                                                                                                                                                                                                                                                                                                                                        | 118 119                                                                                                                                                                                                                                                                                                                                                                                                                                                                                                                                                                                                                                                    | 120 121 122                                                                                                                                                                                                                                                                                                                                                                                                                                                                                                                                                                                                                                             | 123 124 125 126                                                                                                                                                                                                                                                                                                                                                                                                                                                                                                                                                                                                                                                                                                                                                                                                                                                                                                                                                                                                                                                                                                                                                                                                                                                                                                                                                                                                                                                                                                                                                                                                                                                                                                                                                                                                                                                                                                                                                                                                                                                                                         |
|-----------------------------------------------------------------------------------------------------------------------------------------------------------------------------------------------------------------------------------------------------------------------------------------------------------------------------------------------------------------------------------------------------------------------------------------------------------------------------------------------------------------------------------------------------------------------------------------------------------------------------------------------------------|-------------------------------------------------------------------------------------------------------------------------------------------------------------------------------------------------------------------------------------------------------------------------------------------------------------------------------------------------------------------------------------------------------------------------------------------------------------------------------------------------------------------------------------------------------------------------------------------------------------------------------------------------------------------------------------------------------------------------------------------------------------------------------------------------------------------------------------------------------------------------------------------------------------------------------------------------------------------------------------------------------------------------------------------------------------------------------------------------------------------------------------------------------------------------------------------------------------------------------------------------------|-------------------------------------------------------------------------------------------------------------------------------------------------------------------------------------------------------------------------------------------------------------------------------------------------------------------------------------------------------------------------------------------------------------------------------------------------------------------------------------------------------------------------------------------------------------------------------------------------------------------------------------------------------------------------------------------------------------------------------------------------------------------------------------------------------------------------------------------------------------------------------------------------------------------------------------------------------------------------------------------------------------------------------------------------------------------------------------------------------------------------------------------------------------------------------------------------------------------------------------------------------------------------------------------------------------------------------------------------------------------------------------------------------------------------------------------------------------------------------------------------------------------------------------------------------------------------------------------------------------------------------------------------------------------------------------------------------------------------------------------------------------------------------------------------------------------------------------------------------------------------------------------------------------------------------------------------------------------------------------------------------------------------------------------------------------------------------------------------|-----------------------------------------------------------------------------------------------------------------------------------------------------------------------------------------------------------------------------------------------------------------------------------------------------------------------------------------------------------------------------------------------------------------------------------------------------------------------------------------------------------------------------------------------------------------------------------------------------------------------------------------------------------------------------------------------------------------------------------------------------------------------------------------------------------------------------------------------------------------------------------------------------------------------------------------------------------------------------------------------------------------------------------------------------------------------------------------------------------------------------------------------------------------------------------------------------------------------------------------------------------------------------------------------------------------------------------------------------------------------------------------------------------------------------------------------------------------------------------------------------------------------------------------------------------------------------------------------------------------------------------------------------------------------------------------------------------------------------------------------------------------------------------------------------------------------------------------------------------------------------------------------------------------------------------------------------------------------------------------------------------------------------------------------------------------------------------------------------------------------------------------------------------------------------------------------------------------------------------------------------------------------------------------------------------------------------------------------------------------------------------------------------------------------------------------------------------------------------------------------------------------------------------------------------------------------------------------------------------------------------------------------------------|------------------------------------------------------------------------------------------------------------------------------------------------------------------------------------------------------------------------------------------------------------------------------------------------------------------------------------------------------------------------------------------------------------------------------------------------------------------------------------------------------------------------------------------------------------------------------------------------------------------------------------------------------------------------------------------------------------------------------------------------------------------------------------------------------------------------------------------------------------------------------------------------------------------------------------------------------------------------------------------------------------------------------------------------------------------------------------------------------------------------------------------------------------------------------------------------------------------------------------------------------------------------------------------------------------------------------------------------------------------------------------------------------------------------------------------------------------------------------------------------------------------------------------------------------------------------------------------------------------------------------------------------------------------------------------------------------------------------------------------------------------------------------------------------------------------------------------------------------------------------------------------------------------------------------------------------------------------------------------------------------------------------------------------------------------------------------------------------|---------------------------------------------------------------------------------------------------------------------------------------------------------------------------------------------------------------------------------------------------------------------------------------------------------------------------------------------------------------------------------------------------------------------------------------------------------------------------------------------------------------------------------------------------------------------------------------------------------------------------------------------------------------------------------------------------------------------------------------------------------------------------------------------------------------------------------------------------------------------------------------------------------------------------------------------------------------------------------------------------------------------------------------------------------------------------------------------------------------------------------------------------------------------------------------------------------------------------------------------------------------------------------------------------------------------------------------------------------------------------------------------------------------------------------------------------------------------------------------------------------------------------------------------------------------------------------------------------------------------------------------------------------------------------------------------------------------------------------------------------------------------------------------------------------------------------------------------------------------------------------------------------------------------------------------------------------------------------------------------------------------------------------------------------------------------------------------------------------------|--------------------------------------------------------------------------------------------------------------------------------------------------------------------------------------------------------------------------------------------------------------------------------------------------------------------------------------------------------------------------------------------------------------------------------------------------------------------------------------------------------------------------------------------------------------------------------------------------------------------------------------------------------------------------------------------------------------------------------------------------------------------------------------------------------------------------------------------------------------------------------------------------------------------------------------------------------------------------------------------------------------------------------------------------------------------------------------------------------------------------------------------------------------------------------------------------------------------------------------------------------------------------------------------------------------------------------------------------------------------------------------------------------------------------------------------------------------------------------------------------------------------------------------------------------------------------------------------------------------------------------------------------------------------------------------------------------------------------------------------------------------------------------------------------------------------------------------------------------------------------------------------------------------------------------------------------------------------------------------------------------------------------------------------------------------------------------------------------------------------------------|----------------------------------------------------------------------|------------------------------------------------------------------------------------------------------------------------------------------------------------------------------------------------------------------------------------------------------------------------------------------------------------------------------------------------------------------------------------------------------------------------------------------------------------------------------------------------------------------------------------------------------------------------------------------------------------------------------------------------------------|---------------------------------------------------------------------------------------------------------------------------------------------------------------------------------------------------------------------------------------------------------------------------------------------------------------------------------------------------------------------------------------------------------------------------------------------------------------------------------------------------------------------------------------------------------------------------------------------------------------------------------------------------------------------------------------------------------------------------------------------------------------------------------------------------------------------------------------------------------------------------------------------------------------------------------------------------------------------------------------------------------------------------------------------------------------------------------------------------------------------------------------------------|-----------------------------------------------------------------------------------------------------------------------------------------------------------------------------------------------------------------------------------------------------------------------------------------------------------------------------------------------------------------------------------------------------------------------------------------------------------------------------------------------------------------------------------------------------------------------------------------------------------------------------------------------------------------------------------------------------------------------------------------------------------------------------------------------------------------------------------------------------------------------------------------------------------------------------------------------------------------------------------------------------------------------------------------------------------------------------------------------------------------------------------------------------------------------------------------------------------------------------------------------------------------------------------------------------------------------------------------------------------------------------------------------------------------------------------------------------------------------------------------------------------------------------------------------------------------------------------------------------------------------------------------------------------------------------------------------------------------------------------------------------------------------------------------------------------------------------------------------------------------------------------------------------------------------------------------------------------------------------------------------------------------------------------------------------------------------------------------------------------------------------------------------------------------------------------------------------------------------------------------------------------------------------------------------------------------------------------------------------------------------------------------------------------------------------------------------------------------------------------------------------------------------------------------------------------------------------------------------------------------------------------------------------------------------------------------------------------------------------------------------------------------------------------------------------------------------------------------------------------------------------------------------------------------------------------------------------------------------------------------------------------------------------------------------------------------------------------------------------------------------------------------------------------------------------------------------------------------------------------------------------------------------------------------------------------------------------------------------------------------------|------------------------------------------------------------------------------------------------------------------------------------------------------------------------------------------------------------------------------------------------------------------------------------------------------------------------------------------------------------------------------------------------------------------------------------------------------------------------------------------------------------------------------------------------------------------------------------------------------------------------------------------------------------------------------------------------------------------------------------------------------------------------------------------------------------------------------------------------------------------------------------------------------------------------------------------------------------------------------------------------------------------------------------------------------------------------------------------------------------------------------------------------------------------------------------------------------------------------------------------------------------------------------------------------------------------------------------------------------------------------------------------------------------------------------------------------------------------------------------------------------------------------------------------------------------------------------------------------------------------------------------------------------------------------------------------------------------------------------------------------------------------------------------------------------------------------------------------------------------------------------------------------------------------------------------------------------------------------------------------------------------------------------------------------------------------------------------------------|------------------------------------------------------------------------------------------------------------------------------------------------------------------------------------------------------------------------------------------------------------------------------------------------------------------------------------------------------------------------------------------------------------------------------------------------------------------------------------------------------------------------------------------------------------------------------------------------------------------------------------------------------------|---------------------------------------------------------------------------------------------------------------------------------------------------------------------------------------------------------------------------------------------------------------------------------------------------------------------------------------------------------------------------------------------------------------------------------------------------------------------------------------------------------------------------------------------------------------------------------------------------------------------------------------------------------|---------------------------------------------------------------------------------------------------------------------------------------------------------------------------------------------------------------------------------------------------------------------------------------------------------------------------------------------------------------------------------------------------------------------------------------------------------------------------------------------------------------------------------------------------------------------------------------------------------------------------------------------------------------------------------------------------------------------------------------------------------------------------------------------------------------------------------------------------------------------------------------------------------------------------------------------------------------------------------------------------------------------------------------------------------------------------------------------------------------------------------------------------------------------------------------------------------------------------------------------------------------------------------------------------------------------------------------------------------------------------------------------------------------------------------------------------------------------------------------------------------------------------------------------------------------------------------------------------------------------------------------------------------------------------------------------------------------------------------------------------------------------------------------------------------------------------------------------------------------------------------------------------------------------------------------------------------------------------------------------------------------------------------------------------------------------------------------------------------|
| Row<br>Num                                                                                                                                                                                                                                                                                                                                                                                                                                                                                                                                                                                                                                                | (mln EUR, %)                                                                                                                                                                                                                                                                                                                                                                                                                                                                                                                                                                                                                                                                                                                                                                                                                                                                                                                                                                                                                                                                                                                                                                                                                                          | of Stage 2<br>exposure d<br>d                                                                                                                                                                                                                                                                                                                                                                                                                                                                                                                                                                                                                                                                                                                                                                                                                                                                                                                                                                                                                                                                                                                                                                                                                                                                                                                                                                                                                                                                                                                                                                                                                                                                                                                                                                                                                                                                                                                                                                                                                                                                   | 31/12/2021<br>of Stage 3<br>exposure description<br>description<br>description<br>description<br>description<br>description<br>description<br>description<br>description<br>description<br>description<br>description<br>description<br>description<br>description<br>description<br>description<br>description<br>description<br>description<br>description<br>description<br>description<br>description<br>description<br>description<br>description<br>description<br>description<br>description<br>description<br>description<br>description<br>description<br>description<br>description<br>description<br>description<br>description<br>description<br>description<br>description<br>description<br>description<br>description<br>description<br>description<br>description<br>description<br>description<br>description<br>description<br>description<br>description<br>description<br>description<br>description<br>description<br>description<br>description<br>description<br>description<br>description<br>description<br>description<br>description<br>description<br>description<br>description<br>description<br>description<br>description<br>description<br>description<br>description<br>description<br>description<br>description<br>description<br>description<br>description<br>description<br>description<br>description<br>description<br>description<br>description<br>description<br>description<br>description<br>description<br>description<br>description<br>description<br>description<br>description<br>description<br>description<br>description<br>description<br>description<br>description<br>description<br>description<br>description<br>description<br>description<br>description<br>description<br>description<br>description<br>description<br>description<br>description<br>description<br>description<br>description<br>description<br>description<br>description<br>description<br>description<br>description<br>description<br>description<br>description<br>description<br>description<br>description<br>description<br>description<br>description<br>description<br>description<br>description<br>description<br>description<br>description<br>description<br>description<br>description<br>description<br>description<br>description<br>description<br>description<br>description<br>description<br>description<br>description<br>description<br>description<br>description<br>description<br>description<br>description<br>description<br>description<br>description<br>description<br>description<br>description<br>description<br>description<br>description<br>description<br>description<br>description | f Stock of Stock of<br>provisions for provisions for<br>Stage 1 Stage 2<br>exposure exposure                                                                                                                                                                                                                                                                                                                                                                                                                                                                                                                                                                                                                                                                                                                                                                                                                                                                                                                                                                                                                                                                                                                                                                                                                                                                                                                                                                                                                                                                                                                                                                                                                                                                                                                                                                                                                                                                                                                                                                                                   | Stock of<br>provisions for<br>Stage 3<br>exposure                                                                                                                                                                                                                                                                                                                                                                                                                                                                                                                                                                                                                                                                                                                                                                                                                                                                                                                                                                                                                                                                                                                                                                                                                                                                                                                                                                                                                                                                                                                                                                                                                                                                                                                                                                                                                                                                                                                                                                                                                                                             | erage Ratio -<br>Stage 3<br>exposure                                                                                                                                                                                                                                                                                                                                                                                                                                                                                                                                                                                                                                                                                                                                                                                                                                                                                                                                                                                                                                                                                                                                                                                                                                                                                                                                                                                                                                                                                                                                                                                                                                                                                                                                                                                                                                                                                                                                                                                                                                                                                           | Stage 1<br>exposure, of<br>which<br>guaranteed<br>amount             |                                                                                                                                                                                                                                                                                                                                                                                                                                                                                                                                                                                                                                                            | s - Adverse Scenario<br>12/2022<br>Stage 3<br>exposure, of<br>which<br>guaranteed<br>amount<br>Stage 1<br>exposure                                                                                                                                                                                                                                                                                                                                                                                                                                                                                                                                                                                                                                                                                                                                                                                                                                                                                                                                                                                                                                | Stock of<br>provisions for<br>Stage 2<br>exposureStock of<br>provisions for<br>Stage 3<br>exposure                                                                                                                                                                                                                                                                                                                                                                                                                                                                                                                                                                                                                                                                                                                                                                                                                                                                                                                                                                                                                                                                                                                                                                                                                                                                                                                                                                                                                                                                                                                                                                                                                                                                                                                                                                                                                                                                                                                                                                                                                                                                                                                                                                                                                                                                                                                                                                                                                                                                                                                                                                                                                                                                                                                                                                                                                                                                                                                                                                                                                                                                                                                                                                                                                                                                    | Coverage Ratio -<br>Stage 3<br>exposure                                                                                                                                                                                                                                                                                                                                                                                                                                                                                                                                                                                                                                                                                                                                                                                                                                                                                                                                                                                                                                                                                                                                                                                                                                                                                                                                                                                                                                                                                                                                                                                                                                                                                                                                                                                                                                                                                                                                                                                                                                                        | Stage 1<br>exposure, of<br>which<br>guaranteed<br>amount                                                                                                                                                                                                                                                                                                                                                                                                                                                                                                                                                                                                   | Stage 2     Stage 3       exposure, of     Stage 3       guaranteed     exposure       amount     amount                                                                                                                                                                                                                                                                                                                                                                                                                                                                                                                                                | Stock of<br>provisions for<br>Stage 1<br>exposureStock of<br>provisions for<br>Stage 2<br>exposureStock of<br>provisions for<br>Stage 3<br>exposureCoverage Ratio -<br>Stage 3<br>exposure                                                                                                                                                                                                                                                                                                                                                                                                                                                                                                                                                                                                                                                                                                                                                                                                                                                                                                                                                                                                                                                                                                                                                                                                                                                                                                                                                                                                                                                                                                                                                                                                                                                                                                                                                                                                                                                                                                              |
| 1       Central banks         2       Central governments         3       Regional governments or local authorities         4       Public sector entities         5       Multilateral Development Banks         6       International Organisations         7       Institutions         8       Corporates         9       of which: SME         10       Retail         11       BNP Paribas         12       Secured by mortgages on immovable property         13       of which: non-SME         14       Items associated with particularly high risk         Covered bonds       Claims on institutions and corporates with a ST credit assessme | nt                                                                                                                                                                                                                                                                                                                                                                                                                                                                                                                                                                                                                                                                                                                                                                                                                                                                                                                                                                                                                                                                                                                                                                                                                                                    | Image: Constraint of the second state of the second sta | Image: Constraint of the second se                                                                                                                                                                                                                                                                                                                                                                                                                                                                                                                                                           | Image: state of the state |                                                                                                                                                                                                                                                                                                                                                                                                                                                                                                                                                                                                                                                                                                                                                                                                                                                                                                                                                                                                                                                                                                                                                                                                                                                                                                                                                                                                                                                                                                                                                                                                                                                                                                                                                                                                                                                                                                                                                                                                                                                                                                               | 1.50% 1,125<br>0.20% 846<br>0.96% 60                                                                                                                                                                                                                                                                                                                                                                                                                                                                                                                                                                                                                                                                                                                                                                                                                                                                                                                                                                                                                                                                                                                                                                                                                                                                                                                                                                                                                                                                                                                                                                                                                                                                                                                                                                                                                                                                                                                                                                                                                                                                                           | 1,091 395<br>845 59<br>48 80                                         | 351     13       351     13       5     351       0     58       5     58       0     64                                                                                                                                                                                                                                                                                                                                                                                                                                                                                                                                                                   |                                                                                                                                                                                                                                                                                                                                                                                                                                                                                                                                                                                                                                                                                                                                                                                                                                                                                                                                                                                                                                                                                                                                                   |                                                                                                                                                                                                                                                                                                                                                                                                                                                                                                                                                                                                                                                                                                                                                                                                                                                                                                                                                                                                                                                                                                                                                                                                                                                                                                                                                                                                                                                                                                                                                                                                                                                                                                                                                                                                                                                                                                                                                                                                                                                                                                                                                                                                                                                                                                                                                                                                                                                                                                                                                                                                                                                                                                                                                                                                                                                                                                                                                                                                                                                                                                                                                                                                                                                                                                                                                                       | Image: state of the state |                                                                                                                                                                                                                                                                                                                                                                                                                                                                                                                                                                                                                                                            | 366     201     14       60     83     8       60     12     14                                                                                                                                                                                                                                                                                                                                                                                                                                                                                                                                                                                         | $ \begin{array}{ c c c c c c } \hline \\ \hline $                                                                                                                                                                                                                                                                                                                                                                                                                                                                                                                                                                                                                                                                                                                                                                                                                                                                                                                                                                                                                                                                                                                                                                                                                                                                                                                                                                                                                                                                                                                                                                                                                                                                                                                                                                                                                                                                                                                                                                       |
| 17Collective investments undertakings (CIU)18Equity19Securitisation20Other exposures21Standardised Total                                                                                                                                                                                                                                                                                                                                                                                                                                                                                                                                                  | 2,199 2                                                                                                                                                                                                                                                                                                                                                                                                                                                                                                                                                                                                                                                                                                                                                                                                                                                                                                                                                                                                                                                                                                                                                                                                                                               | ,147 475 Stage 2                                                                                                                                                                                                                                                                                                                                                                                                                                                                                                                                                                                                                                                                                                                                                                                                                                                                                                                                                                                                                                                                                                                                                                                                                                                                                                                                                                                                                                                                                                                                                                                                                                                                                                                                                                                                                                                                                                                                                                                                                                                                                | 416 93<br>31/12/2021<br>Stage 3                                                                                                                                                                                                                                                                                                                                                                                                                                                                                                                                                                                                                                                                                                                                                                                                                                                                                                                                                                                                                                                                                                                                                                                                                                                                                                                                                                                                                                                                                                                                                                                                                                                                                                                                                                                                                                                                                                                                                                                                                                                                                                                                                                                                                                                                                                                                                                                                                                                                                                                                                                                                                           | 77 21                                                                                                                                                                                                                                                                                                                                                                                                                                                                                                                                                                                                                                                                                                                                                                                                                                                                                                                                                                                                                                                                                                                                                                                                                                                                                                                                                                                                                                                                                                                                                                                                                                                                                                                                                                                                                                                                                                                                                                                                                                                                                          | 7 37                                                                                                                                                                                                                                                                                                                                                                                                                                                                                                                                                                                                                                                                                                                                                                                                                                                                                                                                                                                                                                                                                                                                                                                                                                                                                                                                                                                                                                                                                                                                                                                                                                                                                                                                                                                                                                                                                                                                                                                                                                                                                                          | 39.78% 2,035                                                                                                                                                                                                                                                                                                                                                                                                                                                                                                                                                                                                                                                                                                                                                                                                                                                                                                                                                                                                                                                                                                                                                                                                                                                                                                                                                                                                                                                                                                                                                                                                                                                                                                                                                                                                                                                                                                                                                                                                                                                                                                                   | 1,990 533<br>Stage 1                                                 |                                                                                                                                                                                                                                                                                                                                                                                                                                                                                                                                                                                                                                                            | 9 163 1<br>s - Adverse Scenario<br>12/2022<br>Stage 3 Stock of                                                                                                                                                                                                                                                                                                                                                                                                                                                                                                                                                                                                                                                                                                                                                                                                                                                                                                                                                                                                                                                                                    | 7 5 74                                                                                                                                                                                                                                                                                                                                                                                                                                                                                                                                                                                                                                                                                                                                                                                                                                                                                                                                                                                                                                                                                                                                                                                                                                                                                                                                                                                                                                                                                                                                                                                                                                                                                                                                                                                                                                                                                                                                                                                                                                                                                                                                                                                                                                                                                                                                                                                                                                                                                                                                                                                                                                                                                                                                                                                                                                                                                                                                                                                                                                                                                                                                                                                                                                                                                                                                                                | 3 39.32% 1,930                                                                                                                                                                                                                                                                                                                                                                                                                                                                                                                                                                                                                                                                                                                                                                                                                                                                                                                                                                                                                                                                                                                                                                                                                                                                                                                                                                                                                                                                                                                                                                                                                                                                                                                                                                                                                                                                                                                                                                                                                                                                                 | 1,884 543                                                                                                                                                                                                                                                                                                                                                                                                                                                                                                                                                                                                                                                  | 487 296 24<br>31/12/2023<br>Stage 2 Stage 3                                                                                                                                                                                                                                                                                                                                                                                                                                                                                                                                                                                                             |                                                                                                                                                                                                                                                                                                                                                                                                                                                                                                                                                                                                                                                                                                                                                                                                                                                                                                                                                                                                                                                                                                                                                                                                                                                                                                                                                                                                                                                                                                                                                                                                                                                                                                                                                                                                                                                                                                                                                                                                                                                                                                         |
| Row<br>Num22222324252626                                                                                                                                                                                                                                                                                                                                                                                                                                                                                                                                                                                                                                  | (mln EUR, %)<br>Stage 1<br>exposure<br>(mln EUR, %)<br>exposure<br>amount<br>exposure<br>amount                                                                                                                                                                                                                                                                                                                                                                                                                                                                                                                                                                                                                                                                                                                                                                                                                                                                                                                                                                                                                                                                                                                                                       | of Stage 2 exposure, of exposure, of exposure d                                                                                                                                                                                                                                                                                                                                                                                                                                                                                                                                                                                                                                                                                                                                                                                                                                                                                                                                                                                                                                                                                                                                                                                                                                                                                                                                                                                                                                                                                                                                                                                                                                                                                                                                                                                                                                                                                                                                                                                                                                                 | of Stage 3 exposure, o<br>d exposure guaranteed                                                                                                                                                                                                                                                                                                                                                                                                                                                                                                                                                                                                                                                                                                                                                                                                                                                                                                                                                                                                                                                                                                                                                                                                                                                                                                                                                                                                                                                                                                                                                                                                                                                                                                                                                                                                                                                                                                                                                                                                                                                                                                                                                                                                                                                                                                                                                                                                                                                                                                                                                                                                           | f Stock of provisions for Stage 1<br>Stage 1 Stage 2<br>exposure exposure                                                                                                                                                                                                                                                                                                                                                                                                                                                                                                                                                                                                                                                                                                                                                                                                                                                                                                                                                                                                                                                                                                                                                                                                                                                                                                                                                                                                                                                                                                                                                                                                                                                                                                                                                                                                                                                                                                                                                                                                                      | Stock of<br>provisions for<br>Stage 3<br>exposure                                                                                                                                                                                                                                                                                                                                                                                                                                                                                                                                                                                                                                                                                                                                                                                                                                                                                                                                                                                                                                                                                                                                                                                                                                                                                                                                                                                                                                                                                                                                                                                                                                                                                                                                                                                                                                                                                                                                                                                                                                                             | erage Ratio -<br>Stage 3<br>exposure exposure                                                                                                                                                                                                                                                                                                                                                                                                                                                                                                                                                                                                                                                                                                                                                                                                                                                                                                                                                                                                                                                                                                                                                                                                                                                                                                                                                                                                                                                                                                                                                                                                                                                                                                                                                                                                                                                                                                                                                                                                                                                                                  | exposure, of<br>which<br>guaranteed<br>amount<br>Stage 2<br>exposure | exposure, of<br>which<br>guaranteed<br>amount<br>Stage 3<br>exposure                                                                                                                                                                                                                                                                                                                                                                                                                                                                                                                                                                                       | exposure, of<br>which<br>guaranteed<br>amount     Stock of<br>provisions for<br>Stage 1<br>exposure       1                                                                                                                                                                                                                                                                                                                                                                                                                                                                                                                                                                                                                                                                                                                                                                                                                                                                                                                                                                                                                                       | Stock of<br>provisions for<br>Stage 2<br>exposureStock of<br>provisions for<br>Stage 3<br>exposureImage: Stage 2<br>exposureStage 3<br>exposureImage: Stage 3<br>exposureImage:                                                                                                                                                                                                                                                                                                                                                                                                                                                                                                                                                                                                                                                                                                                                                                                                                                                                                                                                                                                                                                                                                                                                                                                                                                                                                                                                                                                                                                                                                                                                                                                                                                                                                                                                                                                                                                                                                                                                                                                               | Coverage Ratio -<br>Stage 3<br>exposureStage 1<br>exposureImage: Stage 3<br>exposureImage: Stage 1<br>exposureImage: Stage 3<br>exposureImage: Stage 1<br>exposureImage: Stage 3<br>exposureImage: Stage 1<br>exposureImage: Stage 3<br>exposureImage: Stage 3<br>exposure <t< th=""><th>exposure, of<br/>which<br/>guaranteed<br/>amount</th><th>exposure, of<br/>which<br/>guaranteed<br/>amount     Stage 3<br/>exposure     exposure, of<br/>which<br/>guaranteed<br/>amount       exposure     anount</th><th>Stock of<br/>provisions for<br/>Stage 1<br/>exposureStock of<br/>provisions for<br/>Stage 2<br/>exposureStock of<br/>provisions for<br/>Stage 3<br/>exposureCoverage Ratio -<br/>Stage 3<br/>exposure<!--</th--></th></t<>                                                                                                                                                                                                                                                                  | exposure, of<br>which<br>guaranteed<br>amount                                                                                                                                                                                                                                                                                                                                                                                                                                                                                                                                                                                                              | exposure, of<br>which<br>guaranteed<br>amount     Stage 3<br>exposure     exposure, of<br>which<br>guaranteed<br>amount       exposure     anount                                                                                                                                                                                                                                                                                                                                                                                                                                                                                                       | Stock of<br>provisions for<br>Stage 1<br>exposureStock of<br>provisions for<br>Stage 2<br>exposureStock of<br>provisions for<br>Stage 3<br>exposureCoverage Ratio -<br>Stage 3<br>exposure </th                                                                                                                                                                                                                                                                                                                                                                                                                                                                                                                                                                                                                                                                                                                                                                                                                                                                                                                                                                                                                                                                                                                                                                                                                                                                                                                                                                                                                                                                                                                                                                                                                                                                                                                                                                                                                                                                                                         |
| 27International Organisations28Institutions29Institutions30of which: SME31Retail32FRANCE33Secured by mortgages on immovable property34of which: non-SME35Items associated with particularly high risk36Covered bonds                                                                                                                                                                                                                                                                                                                                                                                                                                      |                                                                                                                                                                                                                                                                                                                                                                                                                                                                                                                                                                                                                                                                                                                                                                                                                                                                                                                                                                                                                                                                                                                                                                                                                                                       | 0     0       0     0       0     0       0     0       0     0       0     0                                                                                                                                                                                                                                                                                                                                                                                                                                                                                                                                                                                                                                                                                                                                                                                                                                                                                                                                                                                                                                                                                                                                                                                                                                                                                                                                                                                                                                                                                                                                                                                                                                                                                                                                                                                                                                                                                                                                                                                                                   | 0     0       0     0       0     0       0     0       0     0       0     0                                                                                                                                                                                                                                                                                                                                                                                                                                                                                                                                                                                                                                                                                                                                                                                                                                                                                                                                                                                                                                                                                                                                                                                                                                                                                                                                                                                                                                                                                                                                                                                                                                                                                                                                                                                                                                                                                                                                                                                                                                                                                                                                                                                                                                                                                                                                                                                                                                                                                                                                                                             | 0     0       0     0       0     0       0     0       0     0       0     0                                                                                                                                                                                                                                                                                                                                                                                                                                                                                                                                                                                                                                                                                                                                                                                                                                                                                                                                                                                                                                                                                                                                                                                                                                                                                                                                                                                                                                                                                                                                                                                                                                                                                                                                                                                                                                                                                                                                                                                                                  | Image: state of the state o | 0.18% 0                                                                                                                                                                                                                                                                                                                                                                                                                                                                                                                                                                                                                                                                                                                                                                                                                                                                                                                                                                                                                                                                                                                                                                                                                                                                                                                                                                                                                                                                                                                                                                                                                                                                                                                                                                                                                                                                                                                                                                                                                                                                                                                        |                                                                      |                                                                                                                                                                                                                                                                                                                                                                                                                                                                                                                                                                                                                                                            |                                                                                                                                                                                                                                                                                                                                                                                                                                                                                                                                                                                                                                                                                                                                                                                                                                                                                                                                                                                                                                                                                                                                                   |                                                                                                                                                                                                                                                                                                                                                                                                                                                                                                                                                                                                                                                                                                                                                                                                                                                                                                                                                                                                                                                                                                                                                                                                                                                                                                                                                                                                                                                                                                                                                                                                                                                                                                                                                                                                                                                                                                                                                                                                                                                                                                                                                                                                                                                                                                                                                                                                                                                                                                                                                                                                                                                                                                                                                                                                                                                                                                                                                                                                                                                                                                                                                                                                                                                                                                                                                                       | 0     0.21%       0     0       0     0       0     0       0     0       0     0                                                                                                                                                                                                                                                                                                                                                                                                                                                                                                                                                                                                                                                                                                                                                                                                                                                                                                                                                                                                                                                                                                                                                                                                                                                                                                                                                                                                                                                                                                                                                                                                                                                                                                                                                                                                                                                                                                                                                                                                              |                                                                                                                                                                                                                                                                                                                                                                                                                                                                                                                                                                                                                                                            |                                                                                                                                                                                                                                                                                                                                                                                                                                                                                                                                                                                                                                                         | Image: state of the state          |
| 37Claims on institutions and corporates with a ST credit assessme38Collective investments undertakings (CIU)39Equity40Securitisation41Other exposures42Standardised Total                                                                                                                                                                                                                                                                                                                                                                                                                                                                                 |                                                                                                                                                                                                                                                                                                                                                                                                                                                                                                                                                                                                                                                                                                                                                                                                                                                                                                                                                                                                                                                                                                                                                                                                                                                       |                                                                                                                                                                                                                                                                                                                                                                                                                                                                                                                                                                                                                                                                                                                                                                                                                                                                                                                                                                                                                                                                                                                                                                                                                                                                                                                                                                                                                                                                                                                                                                                                                                                                                                                                                                                                                                                                                                                                                                                                                                                                                                 | 0 0<br>31/12/2021                                                                                                                                                                                                                                                                                                                                                                                                                                                                                                                                                                                                                                                                                                                                                                                                                                                                                                                                                                                                                                                                                                                                                                                                                                                                                                                                                                                                                                                                                                                                                                                                                                                                                                                                                                                                                                                                                                                                                                                                                                                                                                                                                                                                                                                                                                                                                                                                                                                                                                                                                                                                                                         |                                                                                                                                                                                                                                                                                                                                                                                                                                                                                                                                                                                                                                                                                                                                                                                                                                                                                                                                                                                                                                                                                                                                                                                                                                                                                                                                                                                                                                                                                                                                                                                                                                                                                                                                                                                                                                                                                                                                                                                                                                                                                                |                                                                                                                                                                                                                                                                                                                                                                                                                                                                                                                                                                                                                                                                                                                                                                                                                                                                                                                                                                                                                                                                                                                                                                                                                                                                                                                                                                                                                                                                                                                                                                                                                                                                                                                                                                                                                                                                                                                                                                                                                                                                                                               | 1.57% 0                                                                                                                                                                                                                                                                                                                                                                                                                                                                                                                                                                                                                                                                                                                                                                                                                                                                                                                                                                                                                                                                                                                                                                                                                                                                                                                                                                                                                                                                                                                                                                                                                                                                                                                                                                                                                                                                                                                                                                                                                                                                                                                        | 0 0                                                                  | 31/1                                                                                                                                                                                                                                                                                                                                                                                                                                                                                                                                                                                                                                                       | 0     0       s - Adverse Scenario       12/2022                                                                                                                                                                                                                                                                                                                                                                                                                                                                                                                                                                                                                                                                                                                                                                                                                                                                                                                                                                                                                                                                                                  |                                                                                                                                                                                                                                                                                                                                                                                                                                                                                                                                                                                                                                                                                                                                                                                                                                                                                                                                                                                                                                                                                                                                                                                                                                                                                                                                                                                                                                                                                                                                                                                                                                                                                                                                                                                                                                                                                                                                                                                                                                                                                                                                                                                                                                                                                                                                                                                                                                                                                                                                                                                                                                                                                                                                                                                                                                                                                                                                                                                                                                                                                                                                                                                                                                                                                                                                                                       | 0 1.48% 0                                                                                                                                                                                                                                                                                                                                                                                                                                                                                                                                                                                                                                                                                                                                                                                                                                                                                                                                                                                                                                                                                                                                                                                                                                                                                                                                                                                                                                                                                                                                                                                                                                                                                                                                                                                                                                                                                                                                                                                                                                                                                      | 0 0                                                                                                                                                                                                                                                                                                                                                                                                                                                                                                                                                                                                                                                        | 0 0<br>31/12/2023                                                                                                                                                                                                                                                                                                                                                                                                                                                                                                                                                                                                                                       | Image:         |
| Row<br>Num43<br>44<br>44<br>45<br>46<br>47<br>48Central banks<br>Central governments<br>Regional governments or local authorities<br>Public sector entities<br>Multilateral Development Banks<br>International Organisations                                                                                                                                                                                                                                                                                                                                                                                                                              | (mln EUR, %)       Stage 1       exposure       exposure, or which guarantee amount         (mln EUR, %)       amount       amount         Image: stage 1       image: stage 1       image: stage 1         Image: stage 1       image: stage 1       image: stage 1         Image: stage 1       image: stage 1       image: stage 1         Image: stage 1       image: stage 1       image: stage 1         Image: stage 1       image: stage 1       image: stage 1         Image: stage 1       image: stage 1       image: stage 1         Image: stage 1       image: stage 1       image: stage 1         Image: stage 1       image: stage 1       image: stage 1         Image: stage 1       image: stage 1       image: stage 1         Image: stage 1       image: stage 1       image: stage 1         Image: stage 1       image: stage 1       image: stage 1         Image: stage 1       image: stage 1       image: stage 1         Image: stage 1       image: stage 1       image: stage 1         Image: stage 1       image: stage 1       image: stage 1         Image: stage 1       image: stage 1       image: stage 1         Image: stage 1       image: stage 1       image: stage 1         Image: stage 1       image | of Stage 2 exposure, of exposure, of exposure d                                                                                                                                                                                                                                                                                                                                                                                                                                                                                                                                                                                                                                                                                                                                                                                                                                                                                                                                                                                                                                                                                                                                                                                                                                                                                                                                                                                                                                                                                                                                                                                                                                                                                                                                                                                                                                                                                                                                                                                                                                                 | of Stage 3 exposure, o<br>exposure guaranteed                                                                                                                                                                                                                                                                                                                                                                                                                                                                                                                                                                                                                                                                                                                                                                                                                                                                                                                                                                                                                                                                                                                                                                                                                                                                                                                                                                                                                                                                                                                                                                                                                                                                                                                                                                                                                                                                                                                                                                                                                                                                                                                                                                                                                                                                                                                                                                                                                                                                                                                                                                                                             | f     Stock of<br>provisions for<br>Stage 1<br>exposure     Stock of<br>provisions for<br>Stage 2<br>exposure       i     i       i     i       i     i       i     i       i     i       i     i       i     i       i     i       i     i                                                                                                                                                                                                                                                                                                                                                                                                                                                                                                                                                                                                                                                                                                                                                                                                                                                                                                                                                                                                                                                                                                                                                                                                                                                                                                                                                                                                                                                                                                                                                                                                                                                                                                                                                                                                                                                    | Stock of<br>provisions for<br>Stage 3<br>exposure     Cove<br>e       1     1       2     1       3     1       4     1       5     1       6     1       7     1       7     1       8     1       9     1       9     1       10     1       11     1       12     1       13     1       14     1       15     1                                                                                                                                                                                                                                                                                                                                                                                                                                                                                                                                                                                                                                                                                                                                                                                                                                                                                                                                                                                                                                                                                                                                                                                                                                                                                                                                                                                                                                                                                                                                                                                                                                                                                                                                                                                           | erage Ratio -<br>Stage 3<br>exposure ====================================                                                                                                                                                                                                                                                                                                                                                                                                                                                                                                                                                                                                                                                                                                                                                                                                                                                                                                                                                                                                                                                                                                                                                                                                                                                                                                                                                                                                                                                                                                                                                                                                                                                                                                                                                                                                                                                                                                                                                                                                                                                      | Stage 1<br>exposure, of<br>which<br>guaranteed<br>amount             | Stage 2         exposure, of         which         guaranteed         amount                                                                                                                                                                                                                                                                                                                                                                                                                                                                                                                                                                               | Stage 3       Stock of         exposure, of       provisions for         guaranteed       Stage 1         amount       exposure         Image: Stage 1       Image: Stage 1         amount       Image: Stage 1         Image: Stage 1       Image: Stage 1         Image: St | Stock of<br>provisions for<br>Stage 2<br>exposureStock of<br>provisions for<br>Stage 3<br>exposure <th>Coverage Ratio<br/>Stage 3<br/>exposureStage 1<br/>exposureImage: Stage 3<br/>exposureImage: Stage Stage 3<br/>exposure</th> <th>Stage 1<br/>exposure, of<br/>which<br/>guaranteed<br/>amount</th> <th>Stage 2       Stage 3       exposure, of         which       stage 3       exposure, of         guaranteed       amount       amount         amount       amount       amount         amount       amount       amount</th> <th>Stock of<br/>provisions for<br/>Stage 1<br/>exposureStock of<br/>provisions for<br/>Stage 2<br/>exposureStock of<br/>provisions for<br/>Stage 3<br/>exposureCoverage Ratio -<br/>Stage 3<br/>exposureImage: Stage 1<br/>exposureImage: Stage 2<br/>exposureImage: Stage 3<br/>exposureImage: Stage 3<br/>exposureImage: Stage 1<br/>exposureImage: Stage 3<br/>exposureImage: Stage 3<br/>exposure&lt;</th> | Coverage Ratio<br>Stage 3<br>exposureStage 1<br>exposureImage: Stage 3<br>exposureImage: Stage Stage 3<br>exposure                                                                                                                                                                                                                                                                                                                                                                                                                                                                                                                                                                                                                                                                                                                                       | Stage 1<br>exposure, of<br>which<br>guaranteed<br>amount                                                                                                                                                                                                                                                                                                                                                                                                                                                                                                                                                                                                   | Stage 2       Stage 3       exposure, of         which       stage 3       exposure, of         guaranteed       amount       amount         amount       amount       amount         amount       amount       amount                                                                                                                                                                                                                                                                                                                                                                                                                                  | Stock of<br>provisions for<br>Stage 1<br>exposureStock of<br>provisions for<br>Stage 2<br>exposureStock of<br>provisions for<br>Stage 3<br>exposureCoverage Ratio -<br>Stage 3<br>exposureImage: Stage 1<br>exposureImage: Stage 2<br>exposureImage: Stage 3<br>exposureImage: Stage 3<br>exposureImage: Stage 1<br>exposureImage: Stage 3<br>exposureImage: Stage 3<br>exposure<                                                                                                                                                                                                                                                                                                                                                                                                                                                                                                                                                                                                                                       |
| <ul> <li>49</li> <li>50</li> <li>51</li> <li>52</li> <li>53</li> <li>53</li> <li>54</li> <li>55</li> <li>56</li> <li>57</li> <li>58</li> <li>59</li> <li>Institutions</li> <li>Corporates</li> <li>of which: SME</li> <li>Retail</li> <li>of which: SME</li> <li>Retail</li> <li>of which: SME</li> <li>Secured by mortgages on immovable property</li> <li>of which: non-SME</li> <li>Items associated with particularly high risk</li> <li>Covered bonds</li> <li>Claims on institutions and corporates with a ST credit assessme</li> <li>Collective investments undertakings (CIU)</li> </ul>                                                         | nt                                                                                                                                                                                                                                                                                                                                                                                                                                                                                                                                                                                                                                                                                                                                                                                                                                                                                                                                                                                                                                                                                                                                                                                                                                                    | 0 0 0<br>0 0 0 0                                                                                                                                                                                                                                                                                                                                                                                                                                                                                                                                                                    |                                                                                                                                                                                                                                                                                                                                                                                                                                                                                                                                                                                                                                                                                                                                                                                                                                                                                                                                                                                                                                                                                                                                                                                                                                                                                                                                                                                                                                                                                                                                                                                                                                                                                                                                                                                                                                                                                                                                                                                                                                                                                                                                                                                                                                                                                                                                                                                                                                                                                                                                                                                                                                                           |                                                                                                                                                                                                                                                                                                                                                                                                                                                                                                                                                                                                                                                                                                                                                                                                                                                                                                                                                                                                                                                                                                                                                                                                                                                                                                                                                                                                                                                                                                                                                                                                                                                                                                                                                                                                                                                                                                                                                                                                                                                                                                | 0 0 0 - · · · · · · · · · · · · · · · ·                                                                                                                                                                                                                                                                                                                                                                                                                                                                                                                                                                                                                                                                                                                                                                                                                                                                                                                                                                                                                                                                                                                                                                                                                                                                                                                                                                                                                                                                                                                                                                                                                                                                                                                                                                                                                                                                                                                                                                                                                                                                       | 0.37% 0                                                                                                                                                                                                                                                                                                                                                                                                                                                                                                                                                                                                                                                                                                                                                                                                                                                                                                                                                                                                                                                                                                                                                                                                                                                                                                                                                                                                                                                                                                                                                                                                                                                                                                                                                                                                                                                                                                                                                                                                                                                                                                                        |                                                                      |                                                                                                                                                                                                                                                                                                                                                                                                                                                                                                                                                                                                                                                            |                                                                                                                                                                                                                                                                                                                                                                                                                                                                                                                                                                                                                                                                                                                                                                                                                                                                                                                                                                                                                                                                                                                                                   |                                                                                                                                                                                                                                                                                                                                                                                                                                                                                                                                                                                                                                                                                                                                                                                                                                                                                                                                                                                                                                                                                                                                                                                                                                                                                                                                                                                                                                                                                                                                                                                                                                                                                                                                                                                                                                                                                                                                                                                                                                                                                                                                                                                                                                                                                                                                                                                                                                                                                                                                                                                                                                                                                                                                                                                                                                                                                                                                                                                                                                                                                                                                                                                                                                                                                                                                                                       | 0     0.28%     0       0     -     0       0     -     0       0     -     0       0     -     0       0     -     0       0     -     0                                                                                                                                                                                                                                                                                                                                                                                                                                                                                                                                                                                                                                                                                                                                                                                                                                                                                                                                                                                                                                                                                                                                                                                                                                                                                                                                                                                                                                                                                                                                                                                                                                                                                                                                                                                                                                                                                                                                                      |                                                                                                                                                                                                                                                                                                                                                                                                                                                                                                                                                                                                                                                            |                                                                                                                                                                                                                                                                                                                                                                                                                                                                                                                                                                                                                                                         | Image: state of the state          |
| 60     Equity       61     Securitisation       62     Other exposures       63     Standardised Total                                                                                                                                                                                                                                                                                                                                                                                                                                                                                                                                                    | 0<br>Stage 1<br>exposure<br>which                                                                                                                                                                                                                                                                                                                                                                                                                                                                                                                                                                                                                                                                                                                                                                                                                                                                                                                                                                                                                                                                                                                                                                                                                     | of Stage 2 exposure, of which                                                                                                                                                                                                                                                                                                                                                                                                                                                                                                                                                                                                                                                                                                                                                                                                                                                                                                                                                                                                                                                                                                                                                                                                                                                                                                                                                                                                                                                                                                                                                                                                                                                                                                                                                                                                                                                                                                                                                                                                                                                                   | Stage 3 which                                                                                                                                                                                                                                                                                                                                                                                                                                                                                                                                                                                                                                                                                                                                                                                                                                                                                                                                                                                                                                                                                                                                                                                                                                                                                                                                                                                                                                                                                                                                                                                                                                                                                                                                                                                                                                                                                                                                                                                                                                                                                                                                                                                                                                                                                                                                                                                                                                                                                                                                                                                                                                             | 0     0       0     0       f     Stock of provisions for Stoce 1                                                                                                                                                                                                                                                                                                                                                                                                                                                                                                                                                                                                                                                                                                                                                                                                                                                                                                                                                                                                                                                                                                                                                                                                                                                                                                                                                                                                                                                                                                                                                                                                                                                                                                                                                                                                                                                                                                                                                                                                                              | provisions for                                                                                                                                                                                                                                                                                                                                                                                                                                                                                                                                                                                                                                                                                                                                                                                                                                                                                                                                                                                                                                                                                                                                                                                                                                                                                                                                                                                                                                                                                                                                                                                                                                                                                                                                                                                                                                                                                                                                                                                                                                                                                                | 89.37% 0<br>erage Ratio -<br>Stage 3<br>Stage 1<br>exposure                                                                                                                                                                                                                                                                                                                                                                                                                                                                                                                                                                                                                                                                                                                                                                                                                                                                                                                                                                                                                                                                                                                                                                                                                                                                                                                                                                                                                                                                                                                                                                                                                                                                                                                                                                                                                                                                                                                                                                                                                                                                    | 0 (<br>Stage 1<br>exposure, of<br>which Stage 2                      | 31/2<br>Stage 2<br>exposure, of<br>which                                                                                                                                                                                                                                                                                                                                                                                                                                                                                                                                                                                                                   | which provisions for                                                                                                                                                                                                                                                                                                                                                                                                                                                                                                                                                                                                                                                                                                                                                                                                                                                                                                                                                                                                                                                                                                                              | Stock of provisions for Stock of provisions for Stock of provisions for Stock of provisions for Stock of stock of provisions for Stock of stock of stock of provisions for Stock of sto                                                                                                                                                                                                                                                                                                                                                                                                                                                                                                                                                                                                                                                                                                                                                                                                                                                                                                                                                                                                                                                                                                                                                                                                                                        | Stage 3 Stage 1                                                                                                                                                                                                                                                                                                                                                                                                                                                                                                                                                                                                                                                                                                                                                                                                                                                                                                                                                                                                                                                                                                                                                                                                                                                                                                                                                                                                                                                                                                                                                                                                                                                                                                                                                                                                                                                                                                                                                                                                                                                                                | 0 0<br>Stage 1<br>exposure, of<br>which Stage 2<br>oxposure                                                                                                                                                                                                                                                                                                                                                                                                                                                                                                                                                                                                | exposure, of Stage 3 exposure, of which                                                                                                                                                                                                                                                                                                                                                                                                                                                                                                                                                                                                                 | Stock of provisions for Stock of provisions for Stage 1       Stock of Stage 3       Stage 3                                                                                                                                                                                                                                                                                                                                                                                                                                                                                                                                                                                                                                                                                                                                                                                                                                                                                                                                                                                                                                                                                                                                                                                                                                                                                                                                                                                                                                                                                                                                                                                                                                                                                                                                                                                                                                                                                                                                                                                                            |
| 64Central banks65Central governments66Regional governments or local authorities66Public sector entities67Public sector entities68Multilateral Development Banks69International Organisations70Institutions71Corporates72of which: SME                                                                                                                                                                                                                                                                                                                                                                                                                     | exposureunicitiesguarantee<br>amountamountamountamountamountamountamountamountamountamountamountamountamountamountamountamountamountamountamountamountamountamountamountamountamountamountamountamountamountamountamountamountamountamountamountamountamountamountamountamountamountamountamountamountamountamountamountamountamountamountamountamountamountamountamountamountamountamountamountamountamountamountamountamountamountamountamountamountamountamountamountamountamountamountamountamountamountamountamountamountamountamountamou                                                                                                                                                                                                                                                                                                                                                                                                                                                                                                                                                                                                                                                                                                        |                                                                                                                                                                                                                                                                                                                                                                                                                                                                                                                                                                                                                                                                                                                                                                                                                                                                                                                                                                                                                                                                                                                                                                                                                                                                                                                                                                                                                                                                                                                                                                                                                                                                                                                                                                                                                                                                                                                                                                                                                                                                                                 |                                                                                                                                                                                                                                                                                                                                                                                                                                                                                                                                                                                                                                                                                                                                                                                                                                                                                                                                                                                                                                                                                                                                                                                                                                                                                                                                                                                                                                                                                                                                                                                                                                                                                                                                                                                                                                                                                                                                                                                                                                                                                                                                                                                                                                                                                                                                                                                                                                                                                                                                                                                                                                                           |                                                                                                                                                                                                                                                                                                                                                                                                                                                                                                                                                                                                                                                                                                                                                                                                                                                                                                                                                                                                                                                                                                                                                                                                                                                                                                                                                                                                                                                                                                                                                                                                                                                                                                                                                                                                                                                                                                                                                                                                                                                                                                | Stage 3<br>exposure                                                                                                                                                                                                                                                                                                                                                                                                                                                                                                                                                                                                                                                                                                                                                                                                                                                                                                                                                                                                                                                                                                                                                                                                                                                                                                                                                                                                                                                                                                                                                                                                                                                                                                                                                                                                                                                                                                                                                                                                                                                                                           | exposure exposure exposure of the second sec | guaranteed<br>amount<br>9991 212                                     | exposure<br>guaranteed<br>amount<br>2 2 212 9                                                                                                                                                                                                                                                                                                                                                                                                                                                                                                                                                                                                              | guaranteed<br>amount     Stage 1<br>exposure       amount                                                                                                                                                                                                                                                                                                                                                                                                                                                                                                                                                                                                                                                                                                                                                                                                                                                                                                                                                                                                                                                                                         | Stage 2<br>exposure     Stage 3<br>exposure       Image: stage 3<br>exposure     Image: stage 3<br>exposure                                                                                                                                                                                                                                                                                                                                                                                                                                                                                                                                                                                                                                                                                                                                                                                                                                                                                                                                                                                                                                                                                                                                                                                                                                                                                                                                                                                                                                                                                                                                                                                                                                                                                                                                                                                                                                                           | exposure exposure exposure                                                                                                                                                                                                                                                                                                                                                                                                                                                                                                                                                                                                                                                                                                                                                                                                                                                                                                                                                                                                                                                                                                                                                                                                                                                                                                                                                                                                                                                                                                                                                                                                                                                                                                                                                                                                                                                                                                                                                                                                                                                                     | guaranteed<br>amount exposure                                                                                                                                                                                                                                                                                                                                                                                                                                                                                                                                                                                                                              | guaranteed<br>amountexposureguaranteed<br>guaranteed<br>amountamount                                                                                                                                                                                                                                                                                                                                                                                                                                                                                                                                                                                    |                                                                                                                                                                                                                                                                                                                                                                                                                                                                                                                                                                                                                                                                                                                                                                                                                                                                                                                                                                                                                                                                                                                                                                                                                                                                                                                                                                                                                                                                                                                                                                                                                                                                                                                                                                                                                                                                                                                                                                                                                                                                                                         |
| 73<br>74<br>74WNITED STATESRetail<br>of which: SME75<br>76of which: SME76<br>76Secured by mortgages on immovable property<br>of which: non-SME77<br>78<br>79Items associated with particularly high risk<br>Covered bonds79<br>80<br>81<br>82<br>83<br>84Claims on institutions and corporates with a ST credit assessme<br>Collective investments undertakings (CIU)<br>Equity<br>Securitisation<br>Other exposures84Standardised Total                                                                                                                                                                                                                  | 880       0       0       0       0       0       0       0       0       0       0       0       0       0       0       0       0       0       0       0       0       0       0       0       0       0       0       0       0       0       0       0       0       0       0       0       0       0       0       0       0       0       0       0       0       0       0       0       0       0       0       0       0       0       0       0       0       0       0       0       0       0       0       0       0       0       0       0                                                                                                                                                                                                                                                                                                                                                                                                                                                                                                                                                                                                                                                                                           | 880     46       0     0       0     0       0     0       0     0       0     0       0     0       0     0       0     0       0     0       0     0       0     0       0     0       0     0       0     0       0     0       0     0       0     0       0     0       0     0       0     0       0     0       0     0       0     0       0     0       0     0       0     0       0     0       0     0       0     0       0     0       0     0       0     0       0     0       0     0       0     0       0     0       0     0       0     0       0     0       0     0       0     0       0     0       0     0       0     0       0                                                                                                                                                                                                                                                                                                                                                                                                                                                                                                                                                                                                                                                                                                                                                                                                                                                                                                                                                                                                                                                                                                                                                                                                                                                                                                                                                                                                                                      | 46     25       0     0       1     1       1     1       1     1       1     1       2     1       215     71                                                                                                                                                                                                                                                                                                                                                                                                                                                                                                                                                                                                                                                                                                                                                                                                                                                                                                                                                                                                                                                                                                                                                                                                                                                                                                                                                                                                                                                                                                                                                                                                                                                                                                                                                                                                                                                                                                                                                                                                                                                                                                                                                                                                                                                                                                                                                                                                                                                                                                                                            | 25       0         0       0         0       0         0       0         0       0         0       0         0       0         0       0         0       0         0       0         0       0         0       0         0       0         0       0         0       0         0       0         0       0         0       0         0       0         0       0         0       0         0       0         0       0         0       0         0       0         0       0         0       0         0       0         0       0         0       0         0       0         0       0         0       0         0       0         0       0         0       0         0       0         0       0                                                                                                                                                                                                                                                                                                                                                                                                                                                                                                                                                                                                                                                                                                                                                                                                                                                                                                                                                                                                                                                                                                                                                                                                                                                                                                                                                                                           | 24 0<br>0 0 -<br>0 0 -<br>1 0 0 0 0 0 -<br>1 0 0 0 0 0 -<br>1 0 0 0 0 0 0 -<br>1 0 0 0 0 0 0 0 -<br>1 0 0 0 0 0 0 0 -<br>1 0 0 0 0 0 0 0 0 0 -<br>1 0 0 0 0 0 0 0 0 0 0 0 0 0 0 0 0 0 0 0                                                                                                                                                                                                                                                                                                                                                                                                                                                                                                                                                                                                                                                                                                                                                                                                                                          | 0.00% 842<br>0<br>0<br>0<br>0<br>0<br>0<br>0<br>0<br>0<br>0<br>0<br>0<br>0<br>0<br>0<br>0<br>0<br>0<br>0                                                                                                                                                                                                                                                                                                                                                                                                                                                                                                                                                                                                                                                                                                                                                                                                                                                                                                                                                                                                                                                                                                                                                                                                                                                                                                                                                                                                                                                                                                                                                                                                                                                                                                                                                                                                                                                                                                                                                                                                                       | 842 56                                                               | 56     56       0     0       0     0       0     0       0     0       0     0       0     0       0     0       0     0       0     0       0     0       0     0       0     0       0     0       0     0       0     0       0     0       0     0       0     0       0     0       0     0       0     0       0     0       0     0       0     0       0     0       0     0       0     0       0     0       0     0       0     0       0     0       0     0       0     0       0     0       0     0       0     0       0     0       0     0       0     0       0     0       0     0       0     0       0     0       0     0       0< |                                                                                                                                                                                                                                                                                                                                                                                                                                                                                                                                                                                                                                                                                                                                                                                                                                                                                                                                                                                                                                                                                                                                                   |                                                                                                                                                                                                                                                                                                                                                                                                                                                                                                                                                                                                                                                                                                                                                                                                                                                                                                                                                                                                                                                                                                                                                                                                                                                                                                                                                                                                                                                                                                                                                                                                                                                                                                                                                                                                                                                                                                                                                                                                                                                                                                                                                                                                                                                                                                                                                                                                                                                                                                                                                                                                                                                                                                                                                                                                                                                                                                                                                                                                                                                                                                                                                                                                                                                                                                                                                                       | 0 0.00% 812<br>0 - 0<br>1 1 1 1 1 1 1 1 1 1 1 1 1 1 1 1 1 1 1                                                                                                                                                                                                                                                                                                                                                                                                                                                                                                                                                                                                                                                                                                                                                                                                                                                                                                                                                                                                                                                                                                                                                                                                                                                                                                                                                                                                                                                                                                                                                                                                                                                                                                                                                                                                                                                                                                                                                                                                                                  | 812     58       0     0       0     0       0     0       0     0       0     0       0     0       0     0       0     0       0     0       0     0       0     0       0     0       0     0       0     0       0     0       0     0       0     0       0     0       0     0       0     0       0     0       0     0       0     0       0     0       0     0       0     0       0     0       0     0       0     0       0     0       0     0       0     0       0     0       0     0       0     0       0     0       0     0       0     0       0     0       0     0       0     0       0     0       0     0       0     0       0 | 58     81     8       0     0       0     0       0     0       0     0       0     0       0     0       0     0       0     0       0     0       0     0       0     0       0     0       0     0       0     0       0     0       0     0       0     0       0     0       0     0       0     0       0     0       0     0       0     0       0     0       0     0       0     0       0     0       0     0       0     0       0     0       0     0       0     0       0     0       0     0       0     0       0     0       0     0       0     0       0     0       0     0       0     0       0     0       0     0       0     0 | 81       0       26       0       0.00%         0       0       0       0       -         1       1       1       1       1         1       1       1       1       1         1       1       1       1       1         1       1       1       1       1         1       1       1       1       1         1       1       1       1       1         30       13       0       82       35.87%                                                                                                                                                                                                                                                                                                                                                                                                                                                                                                                                                                                                                                                                                                                                                                                                                                                                                                                                                                                                                                                                                                                                                                                                                                                                                                                                                                                                                                                                                                                                                                                                                                                                                                         |
| Row<br>Num       85<br>96   Central banks Control governments                                                                                                                                                                                                                                                                                                                                                                                                                                                                                                                                                                                             | (mln EUR, %)                                                                                                                                                                                                                                                                                                                                                                                                                                                                                                                                                                                                                                                                                                                                                                                                                                                                                                                                                                                                                                                                                                                                                                                                                                          | of Stage 2<br>exposure d<br>d                                                                                                                                                                                                                                                                                                                                                                                                                                                                                                                                                                                                                                                                                                                                                                                                                                                                                                                                                                                                                                                                                                                                                                                                                                                                                                                                                                                                                                                                                                                                                                                                                                                                                                                                                                                                                                                                                                                                                                                                                                                                   | 31/12/2021<br>of Stage 3<br>exposure which<br>guaranteed<br>amount                                                                                                                                                                                                                                                                                                                                                                                                                                                                                                                                                                                                                                                                                                                                                                                                                                                                                                                                                                                                                                                                                                                                                                                                                                                                                                                                                                                                                                                                                                                                                                                                                                                                                                                                                                                                                                                                                                                                                                                                                                                                                                                                                                                                                                                                                                                                                                                                                                                                                                                                                                                        | f Stock of Stock of provisions for Stage 1<br>exposure exposure                                                                                                                                                                                                                                                                                                                                                                                                                                                                                                                                                                                                                                                                                                                                                                                                                                                                                                                                                                                                                                                                                                                                                                                                                                                                                                                                                                                                                                                                                                                                                                                                                                                                                                                                                                                                                                                                                                                                                                                                                                |                                                                                                                                                                                                                                                                                                                                                                                                                                                                                                                                                                                                                                                                                                                                                                                                                                                                                                                                                                                                                                                                                                                                                                                                                                                                                                                                                                                                                                                                                                                                                                                                                                                                                                                                                                                                                                                                                                                                                                                                                                                                                                               | erage Ratio -<br>Stage 3<br>exposure                                                                                                                                                                                                                                                                                                                                                                                                                                                                                                                                                                                                                                                                                                                                                                                                                                                                                                                                                                                                                                                                                                                                                                                                                                                                                                                                                                                                                                                                                                                                                                                                                                                                                                                                                                                                                                                                                                                                                                                                                                                                                           | Stage 1<br>exposure, of<br>which<br>guaranteed<br>amount             |                                                                                                                                                                                                                                                                                                                                                                                                                                                                                                                                                                                                                                                            | s - Adverse Scenario<br>12/2022<br>Stage 3<br>exposure, of<br>which<br>guaranteed<br>amount<br>Stage 1<br>exposure                                                                                                                                                                                                                                                                                                                                                                                                                                                                                                                                                                                                                                                                                                                                                                                                                                                                                                                                                                                                                                | Stock of<br>provisions for<br>Stage 2<br>exposureStock of<br>provisions for<br>Stage 3<br>exposure                                                                                                                                                                                                                                                                                                                                                                                                                                                                                                                                                                                                                                                                                                                                                                                                                                                                                                                                                                                                                                                                                                                                                                                                                                                                                                                                                                                                                                                                                                                                                                                                                                                                                                                                                                                                                                                                                                                                                                                                                                                                                                                                                                                                                                                                                                                                                                                                                                                                                                                                                                                                                                                                                                                                                                                                                                                                                                                                                                                                                                                                                                                                                                                                                                                                    | Coverage Ratio -<br>Stage 3<br>exposure<br>Stage 1<br>exposure                                                                                                                                                                                                                                                                                                                                                                                                                                                                                                                                                                                                                                                                                                                                                                                                                                                                                                                                                                                                                                                                                                                                                                                                                                                                                                                                                                                                                                                                                                                                                                                                                                                                                                                                                                                                                                                                                                                                                                                                                                 | Stage 1<br>exposure, of<br>which<br>guaranteed<br>amount                                                                                                                                                                                                                                                                                                                                                                                                                                                                                                                                                                                                   | 31/12/2023         Stage 2         exposure, of         which         guaranteed         amount                                                                                                                                                                                                                                                                                                                                                                                                                                                                                                                                                         | Stock of<br>provisions for<br>Stage 1<br>exposureStock of<br>provisions for<br>Stage 2<br>exposureStock of<br>provisions for<br>Stage 3<br>exposureCoverage Ratio -<br>Stage 3<br>exposureImage: transmission of trans                                                  |
| 86Central governments87Regional governments or local authorities88Public sector entities89Multilateral Development Banks90International Organisations91Institutions92Corporates93of which: SME94Retail95ITTALY96Secured by mortgages on immovable property97of which: non-SME98Items associated with particularly high risk99Covered bonds100Claims on institutions and corporates with a ST credit assessme                                                                                                                                                                                                                                              | 1<br>0<br>0                                                                                                                                                                                                                                                                                                                                                                                                                                                                                                                                                                                                                                                                                                                                                                                                                                                                                                                                                                                                                                                                                                                                                                                                                                           |                                                                                                                                                                                                                                                                                                                                                                                                                                                                                                                                                                                                                                                                                                                                                                                                                                                                                                                                                                                                                                                                                                                                                                                                                                                                                                                                                                                                                                                                                                                                                                                                                                                                                                                                                                                                                                                                                                                                                                                                                                                                                                 |                                                                                                                                                                                                                                                                                                                                                                                                                                                                                                                                                                                                                                                                                                                                                                                                                                                                                                                                                                                                                                                                                                                                                                                                                                                                                                                                                                                                                                                                                                                                                                                                                                                                                                                                                                                                                                                                                                                                                                                                                                                                                                                                                                                                                                                                                                                                                                                                                                                                                                                                                                                                                                                           |                                                                                                                                                                                                                                                                                                                                                                                                                                                                                                                                                                                                                                                                                                                                                                                                                                                                                                                                                                                                                                                                                                                                                                                                                                                                                                                                                                                                                                                                                                                                                                                                                                                                                                                                                                                                                                                                                                                                                                                                                                                                                                | Image: Constraint of the second state of the second sta               | 60.78% 3<br>15.24% 1<br>0<br>0                                                                                                                                                                                                                                                                                                                                                                                                                                                                                                                                                                                                                                                                                                                                                                                                                                                                                                                                                                                                                                                                                                                                                                                                                                                                                                                                                                                                                                                                                                                                                                                                                                                                                                                                                                                                                                                                                                                                                                                                                                                                                                 |                                                                      |                                                                                                                                                                                                                                                                                                                                                                                                                                                                                                                                                                                                                                                            |                                                                                                                                                                                                                                                                                                                                                                                                                                                                                                                                                                                                                                                                                                                                                                                                                                                                                                                                                                                                                                                                                                                                                   |                                                                                                                                                                                                                                                                                                                                                                                                                                                                                                                                                                                                                                                                                                                                                                                                                                                                                                                                                                                                                                                                                                                                                                                                                                                                                                                                                                                                                                                                                                                                                                                                                                                                                                                                                                                                                                                                                                                                                                                                                                                                                                                                                                                                                                                                                                                                                                                                                                                                                                                                                                                                                                                                                                                                                                                                                                                                                                                                                                                                                                                                                                                                                                                                                                                                                                                                                                       | Image: state of the state |                                                                                                                                                                                                                                                                                                                                                                                                                                                                                                                                                                                                                                                            |                                                                                                                                                                                                                                                                                                                                                                                                                                                                                                                                                                                                                                                         | Image:         |
| 100Claims on instructions and corporates with a ST credit assessme101Collective investments undertakings (CIU)102Equity103Securitisation104Other exposures105Standardised Total                                                                                                                                                                                                                                                                                                                                                                                                                                                                           |                                                                                                                                                                                                                                                                                                                                                                                                                                                                                                                                                                                                                                                                                                                                                                                                                                                                                                                                                                                                                                                                                                                                                                                                                                                       | 3 1                                                                                                                                                                                                                                                                                                                                                                                                                                                                                                                                                                                                                                                                                                                                                                                                                                                                                                                                                                                                                                                                                                                                                                                                                                                                                                                                                                                                                                                                                                                                                                                                                                                                                                                                                                                                                                                                                                                                                                                                                                                                                             | 1 0                                                                                                                                                                                                                                                                                                                                                                                                                                                                                                                                                                                                                                                                                                                                                                                                                                                                                                                                                                                                                                                                                                                                                                                                                                                                                                                                                                                                                                                                                                                                                                                                                                                                                                                                                                                                                                                                                                                                                                                                                                                                                                                                                                                                                                                                                                                                                                                                                                                                                                                                                                                                                                                       | 0 0                                                                                                                                                                                                                                                                                                                                                                                                                                                                                                                                                                                                                                                                                                                                                                                                                                                                                                                                                                                                                                                                                                                                                                                                                                                                                                                                                                                                                                                                                                                                                                                                                                                                                                                                                                                                                                                                                                                                                                                                                                                                                            | 0 0                                                                                                                                                                                                                                                                                                                                                                                                                                                                                                                                                                                                                                                                                                                                                                                                                                                                                                                                                                                                                                                                                                                                                                                                                                                                                                                                                                                                                                                                                                                                                                                                                                                                                                                                                                                                                                                                                                                                                                                                                                                                                                           | 86.43% 4                                                                                                                                                                                                                                                                                                                                                                                                                                                                                                                                                                                                                                                                                                                                                                                                                                                                                                                                                                                                                                                                                                                                                                                                                                                                                                                                                                                                                                                                                                                                                                                                                                                                                                                                                                                                                                                                                                                                                                                                                                                                                                                       | 4 1                                                                  |                                                                                                                                                                                                                                                                                                                                                                                                                                                                                                                                                                                                                                                            | 1 0                                                                                                                                                                                                                                                                                                                                                                                                                                                                                                                                                                                                                                                                                                                                                                                                                                                                                                                                                                                                                                                                                                                                               | 0                                                                                                                                                                                                                                                                                                                                                                                                                                                                                                                                                                                                                                                                                                                                                                                                                                                                                                                                                                                                                                                                                                                                                                                                                                                                                                                                                                                                                                                                                                                                                                                                                                                                                                                                                                                                                                                                                                                                                                                                                                                                                                                                                                                                                                                                                                                                                                                                                                                                                                                                                                                                                                                                                                                                                                                                                                                                                                                                                                                                                                                                                                                                                                                                                                                                                                                                                                     | ) 82.54% 4                                                                                                                                                                                                                                                                                                                                                                                                                                                                                                                                                                                                                                                                                                                                                                                                                                                                                                                                                                                                                                                                                                                                                                                                                                                                                                                                                                                                                                                                                                                                                                                                                                                                                                                                                                                                                                                                                                                                                                                                                                                                                     | 4 1                                                                                                                                                                                                                                                                                                                                                                                                                                                                                                                                                                                                                                                        | 0 1                                                                                                                                                                                                                                                                                                                                                                                                                                                                                                                                                                                                                                                     | Image: Constraint of the second sec |

| EBA EUROPEAN<br>BANKING<br>AUTHORITY                                                        |                                                                                                                                                                                                                                                                                                                                                           |                     |                                                          |                     |                                                          |                                |                                                                   |                                                   |                                                                                                                                                                                                                                                                                                                                                                                                                                                                                                                                                                                                                                                                                                                                                                                                                                                                                                                                                                                                                                                                                                                                                                                                                                                                                                                                                                                                                                                                                                                                                                                                                                                                                                                                                                                                                                                                                                                                                                                                                                                                                                                               |                                                   |                                                                                             |                     |                                                          |                     |                                                          | BNP Paribas                                          |                                                                  |                                                   | D-19 S                                            |                                                   |                                         |                     |                                                          |                     |                                                          |                              |                                                                   |                                                   |                                                   |                                                                                                                                                                                                                                                                                                                                                                                                                                                                                                                                                                                                                                                                                                                                                                                                                                                                                                                                                                                                                                                                                   |
|---------------------------------------------------------------------------------------------|-----------------------------------------------------------------------------------------------------------------------------------------------------------------------------------------------------------------------------------------------------------------------------------------------------------------------------------------------------------|---------------------|----------------------------------------------------------|---------------------|----------------------------------------------------------|--------------------------------|-------------------------------------------------------------------|---------------------------------------------------|-------------------------------------------------------------------------------------------------------------------------------------------------------------------------------------------------------------------------------------------------------------------------------------------------------------------------------------------------------------------------------------------------------------------------------------------------------------------------------------------------------------------------------------------------------------------------------------------------------------------------------------------------------------------------------------------------------------------------------------------------------------------------------------------------------------------------------------------------------------------------------------------------------------------------------------------------------------------------------------------------------------------------------------------------------------------------------------------------------------------------------------------------------------------------------------------------------------------------------------------------------------------------------------------------------------------------------------------------------------------------------------------------------------------------------------------------------------------------------------------------------------------------------------------------------------------------------------------------------------------------------------------------------------------------------------------------------------------------------------------------------------------------------------------------------------------------------------------------------------------------------------------------------------------------------------------------------------------------------------------------------------------------------------------------------------------------------------------------------------------------------|---------------------------------------------------|---------------------------------------------------------------------------------------------|---------------------|----------------------------------------------------------|---------------------|----------------------------------------------------------|------------------------------------------------------|------------------------------------------------------------------|---------------------------------------------------|---------------------------------------------------|---------------------------------------------------|-----------------------------------------|---------------------|----------------------------------------------------------|---------------------|----------------------------------------------------------|------------------------------|-------------------------------------------------------------------|---------------------------------------------------|---------------------------------------------------|-----------------------------------------------------------------------------------------------------------------------------------------------------------------------------------------------------------------------------------------------------------------------------------------------------------------------------------------------------------------------------------------------------------------------------------------------------------------------------------------------------------------------------------------------------------------------------------------------------------------------------------------------------------------------------------------------------------------------------------------------------------------------------------------------------------------------------------------------------------------------------------------------------------------------------------------------------------------------------------------------------------------------------------------------------------------------------------|
| Row                                                                                         |                                                                                                                                                                                                                                                                                                                                                           | 97<br>Stage 1       | 98<br>Stage 1<br>exposure, of                            | 99<br>Stage 2       | 100<br>Stage 2<br>exposure, of                           | 101<br>31/12/2<br>Stage 3      |                                                                   | 103<br>Stock of<br>provisions for                 | 104<br>Stock of<br>provisions for pr                                                                                                                                                                                                                                                                                                                                                                                                                                                                                                                                                                                                                                                                                                                                                                                                                                                                                                                                                                                                                                                                                                                                                                                                                                                                                                                                                                                                                                                                                                                                                                                                                                                                                                                                                                                                                                                                                                                                                                                                                                                                                          | 105<br>Stock of<br>provisions for                 | 106<br>Coverage Ratio -                                                                     | 107<br>Stage 1      | 108<br>Stage 1<br>exposure, of                           | 109<br>Stage 2      |                                                          | 111<br>Public guarantees -<br>31/12/<br>Stage 3      | Adverse Scenario                                                 |                                                   | 114<br>Stock of<br>provisions for                 | 115<br>Stock of<br>provisions for                 | 116<br>Coverage Ratio -                 | 117<br>Stage 1      | Stage 1<br>exposure, of                                  | 119<br>Stage 2      | 120<br>Stage 2<br>exposure, of                           | 121<br>31/12<br>Stage 3      |                                                                   | 123<br>Stock of<br>provisions for                 | 124<br>Stock of<br>provisions for                 | 125 126<br>Stock of<br>provisions for                                                                                                                                                                                                                                                                                                                                                                                                                                                                                                                                                                                                                                                                                                                                                                                                                                                                                                                                                                                                                                             |
| Num 106 107 108 109 110 111 112                                                             | (mln EUR, %<br>Central banks<br>Central governments<br>Regional governments or local authorities<br>Public sector entities<br>Multilateral Development Banks<br>International Organisations<br>Institutions                                                                                                                                               | exposure<br>6)      | which<br>guaranteed<br>amount                            | exposure            | which<br>guaranteed<br>amount                            | exposure                       | which<br>guaranteed<br>amount                                     | Stage 1<br>exposure                               | Stage 2<br>exposure                                                                                                                                                                                                                                                                                                                                                                                                                                                                                                                                                                                                                                                                                                                                                                                                                                                                                                                                                                                                                                                                                                                                                                                                                                                                                                                                                                                                                                                                                                                                                                                                                                                                                                                                                                                                                                                                                                                                                                                                                                                                                                           | Stage 3<br>exposure                               | Stage 3<br>exposure                                                                         | exposure            | which<br>guaranteed<br>amount                            | exposure            | which<br>guaranteed<br>amount                            | exposure                                             | which<br>guaranteed<br>amount                                    | Stage 1<br>exposure                               | Stage 2<br>exposure                               | Stage 3<br>exposure                               | Stage 3<br>exposure                     | exposure            | which<br>guaranteed<br>amount                            | exposure            | which<br>guaranteed<br>amount                            | exposure                     | which<br>guaranteed<br>amount                                     | Stage 1<br>exposure                               | Stage 2<br>exposure                               | Stage 3<br>exposure     Stage 3<br>exposure                                                                                                                                                                                                                                                                                                                                                                                                                                                                                                                                                                                                                                                                                                                                                                                                                                                                                                                                                                                                                                       |
| 113<br>114<br>115<br>116<br><b>GERMANY</b><br>117<br>118<br>119<br>120<br>121<br>122<br>123 | Corporates         of which: SME         Retail         of which: SME         Secured by mortgages on immovable property         of which: non-SME         Items associated with particularly high risk         Covered bonds         Claims on institutions and corporates with a ST credit assessment         Collective investments undertakings (CIU) | 2                   |                                                          |                     | 1<br>0<br>0                                              | 0                              | 0                                                                 | 0                                                 |                                                                                                                                                                                                                                                                                                                                                                                                                                                                                                                                                                                                                                                                                                                                                                                                                                                                                                                                                                                                                                                                                                                                                                                                                                                                                                                                                                                                                                                                                                                                                                                                                                                                                                                                                                                                                                                                                                                                                                                                                                                                                                                               | 0 -                                               | 3.50%                                                                                       | 2                   |                                                          | 1<br>0<br>0         | 1<br>0<br>0                                              | 0                                                    | 0                                                                | 0                                                 |                                                   | 0                                                 | 3.35%                                   | 2 0 0               |                                                          | 1<br>0<br>0         |                                                          | 0                            | 0                                                                 | 0                                                 |                                                   | 0 3.27% 0 - 0 - 0 - 0 - 0 - 0 - 0 - 0 - 0 - 0 -                                                                                                                                                                                                                                                                                                                                                                                                                                                                                                                                                                                                                                                                                                                                                                                                                                                                                                                                                                                                                                   |
| 124<br>125<br>126                                                                           | Equity<br>Securitisation<br>Other exposures<br>Standardised Total                                                                                                                                                                                                                                                                                         | 2                   | 2 1                                                      | 1                   | 1                                                        | 0                              | 0                                                                 | 0                                                 | 0                                                                                                                                                                                                                                                                                                                                                                                                                                                                                                                                                                                                                                                                                                                                                                                                                                                                                                                                                                                                                                                                                                                                                                                                                                                                                                                                                                                                                                                                                                                                                                                                                                                                                                                                                                                                                                                                                                                                                                                                                                                                                                                             | 0                                                 | 65.51%                                                                                      | 2                   | 1                                                        | 1                   | 1                                                        | 0<br>Public guarantees -                             | 0<br>Adverse Scenario                                            | 0                                                 | 0                                                 | 0                                                 | 69.01%                                  | 2                   | 1                                                        | 1                   | 1                                                        | 0                            | 0                                                                 | 0                                                 | 0                                                 | 0 68.99%                                                                                                                                                                                                                                                                                                                                                                                                                                                                                                                                                                                                                                                                                                                                                                                                                                                                                                                                                                                                                                                                          |
| Row<br>Num                                                                                  | (mln EUR,  %                                                                                                                                                                                                                                                                                                                                              | Stage 1<br>exposure | Stage 1<br>exposure, of<br>which<br>guaranteed<br>amount | Stage 2<br>exposure | Stage 2<br>exposure, of<br>which<br>guaranteed<br>amount | 31/12/2<br>Stage 3<br>exposure | /2021<br>Stage 3<br>exposure, of<br>which<br>guaranteed<br>amount | Stock of<br>provisions for<br>Stage 1<br>exposure | provisions for provisions for provisions for provisions provide the provision of the provision provision provision provisions for provisions | Stock of<br>provisions for<br>Stage 3<br>exposure | Coverage Ratio -<br>Stage 3<br>exposure                                                     | Stage 1<br>exposure | Stage 1<br>exposure, of<br>which<br>guaranteed<br>amount | Stage 2<br>exposure | Stage 2<br>exposure, of<br>which<br>guaranteed<br>amount | 31/12/<br>Stage 3<br>exposure                        | 2022<br>Stage 3<br>exposure, of<br>which<br>guaranteed<br>amount | Stock of<br>provisions for<br>Stage 1<br>exposure | Stock of<br>provisions for<br>Stage 2<br>exposure | Stock of<br>provisions for<br>Stage 3<br>exposure | Coverage Ratio -<br>Stage 3<br>exposure | Stage 1<br>exposure | Stage 1<br>exposure, of<br>which<br>guaranteed<br>amount | Stage 2<br>exposure | Stage 2<br>exposure, of<br>which<br>guaranteed<br>amount | 31/12<br>Stage 3<br>exposure | /2023<br>Stage 3<br>exposure, of<br>which<br>guaranteed<br>amount | Stock of<br>provisions for<br>Stage 1<br>exposure | Stock of<br>provisions for<br>Stage 2<br>exposure | Stock of<br>provisions for<br>Stage 3<br>exposure<br>Coverage Ratio -<br>Stage 3<br>exposure                                                                                                                                                                                                                                                                                                                                                                                                                                                                                                                                                                                                                                                                                                                                                                                                                                                                                                                                                                                      |
| 127<br>128<br>129<br>130<br>131<br>132<br>133<br>134                                        | Central banksCentral governmentsRegional governments or local authoritiesPublic sector entitiesMultilateral Development BanksInternational OrganisationsInstitutions                                                                                                                                                                                      | 0                   |                                                          | 0                   | 0                                                        | 0                              | 0                                                                 | 0                                                 | 0                                                                                                                                                                                                                                                                                                                                                                                                                                                                                                                                                                                                                                                                                                                                                                                                                                                                                                                                                                                                                                                                                                                                                                                                                                                                                                                                                                                                                                                                                                                                                                                                                                                                                                                                                                                                                                                                                                                                                                                                                                                                                                                             | 0                                                 | 4.71%                                                                                       | 0                   | 0                                                        | 0                   |                                                          | 0                                                    | 0                                                                | 0                                                 |                                                   | 0                                                 | 4.24%                                   | 0                   | 0                                                        | 0                   |                                                          |                              | 0                                                                 |                                                   | 0                                                 | 0 4.05%                                                                                                                                                                                                                                                                                                                                                                                                                                                                                                                                                                                                                                                                                                                                                                                                                                                                                                                                                                                                                                                                           |
| 135<br>136<br>137<br>138<br>139<br>140<br>141<br>142                                        | Secured by mortgages on immovable property<br>of which: non-SME<br>Items associated with particularly high risk<br>Covered bonds<br>Claims on institutions and corporates with a ST credit assessment                                                                                                                                                     | 0                   |                                                          | 0                   | 0                                                        | 0                              | 0                                                                 | 0                                                 | 0                                                                                                                                                                                                                                                                                                                                                                                                                                                                                                                                                                                                                                                                                                                                                                                                                                                                                                                                                                                                                                                                                                                                                                                                                                                                                                                                                                                                                                                                                                                                                                                                                                                                                                                                                                                                                                                                                                                                                                                                                                                                                                                             | 0 -                                               | -<br>-<br>-<br>-<br>-<br>-<br>-<br>-<br>-<br>-<br>-<br>-<br>-<br>-<br>-<br>-<br>-<br>-<br>- | 0                   | 0                                                        | 0                   | 0                                                        | 0                                                    | 0                                                                | 0                                                 | 0                                                 | 0                                                 | -<br>-<br>-                             | 0                   | 0                                                        | 0                   | 0                                                        | 0                            | 0                                                                 | 0                                                 | 0                                                 | 0 -<br>0 -<br>0 -<br>0 -                                                                                                                                                                                                                                                                                                                                                                                                                                                                                                                                                                                                                                                                                                                                                                                                                                                                                                                                                                                                                                                          |
| 143<br>144<br>145<br>146<br>147                                                             | Collective investments undertakings (CIU)<br>Equity<br>Securitisation<br>Other exposures<br>Standardised Total                                                                                                                                                                                                                                            | 0                   | 0 0                                                      | 0                   | 0                                                        | 0                              | 0                                                                 | 0                                                 | 0                                                                                                                                                                                                                                                                                                                                                                                                                                                                                                                                                                                                                                                                                                                                                                                                                                                                                                                                                                                                                                                                                                                                                                                                                                                                                                                                                                                                                                                                                                                                                                                                                                                                                                                                                                                                                                                                                                                                                                                                                                                                                                                             | 0                                                 | 83.50%                                                                                      | 0                   | 0                                                        | 0                   | 0                                                        | 0                                                    | 0                                                                | 0                                                 | 0                                                 | 0                                                 | 83.50%                                  | 0                   | 0                                                        | 0                   | 0                                                        | 0                            | 0                                                                 | 0                                                 | 0                                                 | 0 80.55%                                                                                                                                                                                                                                                                                                                                                                                                                                                                                                                                                                                                                                                                                                                                                                                                                                                                                                                                                                                                                                                                          |
| Row<br>Num                                                                                  | (min EUR, %                                                                                                                                                                                                                                                                                                                                               | Stage 1<br>exposure | Stage 1<br>exposure, of<br>which<br>guaranteed<br>amount | Stage 2<br>exposure | Stage 2<br>exposure, of<br>which<br>guaranteed<br>amount | 31/12/2<br>Stage 3<br>exposure | /2021<br>Stage 3<br>exposure, of<br>which<br>guaranteed<br>amount | Stock of<br>provisions for<br>Stage 1<br>exposure | provisions for pi                                                                                                                                                                                                                                                                                                                                                                                                                                                                                                                                                                                                                                                                                                                                                                                                                                                                                                                                                                                                                                                                                                                                                                                                                                                                                                                                                                                                                                                                                                                                                                                                                                                                                                                                                                                                                                                                                                                                                                                                                                                                                                             | Stock of<br>provisions for<br>Stage 3<br>exposure | Coverage Ratio -<br>Stage 3<br>exposure                                                     | Stage 1<br>exposure | Stage 1<br>exposure, of<br>which<br>guaranteed<br>amount | Stage 2<br>exposure | Stage 2<br>exposure, of<br>which<br>guaranteed<br>amount | Public guarantees -<br>31/12/<br>Stage 3<br>exposure |                                                                  | Stock of<br>provisions for<br>Stage 1<br>exposure | Stock of<br>provisions for<br>Stage 2<br>exposure | Stock of<br>provisions for<br>Stage 3<br>exposure | Coverage Ratio -<br>Stage 3<br>exposure | Stage 1<br>exposure | Stage 1<br>exposure, of<br>which<br>guaranteed<br>amount | Stage 2<br>exposure | Stage 2<br>exposure, of<br>which<br>guaranteed<br>amount | 31/12<br>Stage 3<br>exposure | /2023<br>Stage 3<br>exposure, of<br>which<br>guaranteed<br>amount | Stock of<br>provisions for<br>Stage 1<br>exposure | Stock of<br>provisions for<br>Stage 2<br>exposure | Stock of<br>provisions for<br>Stage 3<br>exposure                                                                                                                                                                                                                                                                                                                                                                                                                                                                                                                                                                                                                                                                                                                                                                                                                                                                                                                                                                                                                                 |
| 148<br>149<br>150<br>151<br>152<br>153<br>154<br>155                                        | Central banks<br>Central governments<br>Regional governments or local authorities<br>Public sector entities<br>Multilateral Development Banks<br>International Organisations<br>Institutions<br>Corporates                                                                                                                                                | 5                   | 5 4                                                      | 0                   | 0                                                        | 0                              | 0                                                                 | 0                                                 | 0                                                                                                                                                                                                                                                                                                                                                                                                                                                                                                                                                                                                                                                                                                                                                                                                                                                                                                                                                                                                                                                                                                                                                                                                                                                                                                                                                                                                                                                                                                                                                                                                                                                                                                                                                                                                                                                                                                                                                                                                                                                                                                                             | 0                                                 | 5.94%                                                                                       | 5                   | 3                                                        | 0                   |                                                          | 0                                                    | 0                                                                | 0                                                 |                                                   | 0                                                 | 5.53%                                   | 4                   | 3                                                        | 0                   | 0                                                        |                              | 0                                                                 |                                                   | 0                                                 | 0 5.039                                                                                                                                                                                                                                                                                                                                                                                                                                                                                                                                                                                                                                                                                                                                                                                                                                                                                                                                                                                                                                                                           |
| 156<br>157<br>158 LUXEMBOURG<br>159<br>160<br>161<br>162<br>163                             | of which: SME Retail of which: SME Secured by mortgages on immovable property of which: non-SME Items associated with particularly high risk Covered bonds Claims on institutions and corporates with a ST credit assessment Collective investments undertakinge (CIU)                                                                                    | 0                   | 0 0 0                                                    | 0                   | 0                                                        | 0                              | 0                                                                 | 0                                                 | 0                                                                                                                                                                                                                                                                                                                                                                                                                                                                                                                                                                                                                                                                                                                                                                                                                                                                                                                                                                                                                                                                                                                                                                                                                                                                                                                                                                                                                                                                                                                                                                                                                                                                                                                                                                                                                                                                                                                                                                                                                                                                                                                             | 0 -                                               | -                                                                                           | 0                   | 0                                                        | 0                   | 0                                                        | 0                                                    | 0                                                                | 0                                                 | 0                                                 | 0                                                 |                                         | 0                   | 0                                                        | 0                   | 0                                                        | 0                            | 0                                                                 | 0                                                 | 0                                                 | 0 -<br>                                                                                                                                                                                                                                                                                                                                                                                                                                                                                                                                                                                                                                                                                                                                                                                                                                                                                                                                                                                                                                                                           |
| 164<br>165<br>166<br>167<br>168                                                             | Collective investments undertakings (CIU)<br>Equity<br>Securitisation<br>Other exposures<br>Standardised Total                                                                                                                                                                                                                                            | 5                   | 5 4                                                      | 0                   | 0                                                        | 0                              | 0                                                                 | 0                                                 | 0                                                                                                                                                                                                                                                                                                                                                                                                                                                                                                                                                                                                                                                                                                                                                                                                                                                                                                                                                                                                                                                                                                                                                                                                                                                                                                                                                                                                                                                                                                                                                                                                                                                                                                                                                                                                                                                                                                                                                                                                                                                                                                                             | 0                                                 | 85.87%                                                                                      | 5                   | 3                                                        | 0                   | 0                                                        | 0                                                    | 0                                                                | 0                                                 | 0                                                 | 0                                                 | 83.98%                                  | 4                   | 3                                                        | 0                   | 0                                                        | 0                            | 0                                                                 | 0                                                 | 0                                                 | 0 81.419                                                                                                                                                                                                                                                                                                                                                                                                                                                                                                                                                                                                                                                                                                                                                                                                                                                                                                                                                                                                                                                                          |
| Row                                                                                         |                                                                                                                                                                                                                                                                                                                                                           | Stage 1<br>exposure | Stage 1<br>exposure, of<br>which                         | Stage 2<br>exposure | wnich                                                    | 31/12/2<br>Stage 3<br>exposure | Stage 3<br>exposure, of<br>which                                  | Stock of<br>provisions for<br>Stage 1             | Stock of<br>provisions for pr<br>Stage 2                                                                                                                                                                                                                                                                                                                                                                                                                                                                                                                                                                                                                                                                                                                                                                                                                                                                                                                                                                                                                                                                                                                                                                                                                                                                                                                                                                                                                                                                                                                                                                                                                                                                                                                                                                                                                                                                                                                                                                                                                                                                                      | Stock of<br>provisions for<br>Stage 3             | Coverage Ratio -<br>Stage 3<br>exposure                                                     | Stage 1<br>exposure | WIIICII                                                  | Stage 2<br>exposure | Stage 2<br>exposure, of<br>which                         | Public guarantees -<br>31/12/<br>Stage 3<br>exposure | 2022<br>Stage 3<br>exposure, of<br>which                         |                                                   |                                                   | Stock of<br>provisions for<br>Stage 3             | Coverage Ratio -<br>Stage 3<br>exposure | Stage 1<br>exposure |                                                          | Stage 2<br>exposure |                                                          | 31/12<br>Stage 3<br>exposure | Stage 3<br>exposure, of<br>which                                  | Stock of<br>provisions for<br>Stage 1             | Stock of<br>provisions for<br>Stage 2             | Stock of<br>provisions for<br>Stage 3                                                                                                                                                                                                                                                                                                                                                                                                                                                                                                                                                                                                                                                                                                                                                                                                                                                                                                                                                                                                                                             |
| 169<br>170<br>171<br>172<br>173<br>174                                                      | (mln EUR, %<br>Central banks<br>Central governments<br>Regional governments or local authorities<br>Public sector entities<br>Multilateral Development Banks<br>International Organisations<br>Institutions                                                                                                                                               | 6)                  | guaranteed<br>amount                                     |                     | guaranteed<br>amount                                     |                                | guaranteed<br>amount                                              | exposure                                          | exposure                                                                                                                                                                                                                                                                                                                                                                                                                                                                                                                                                                                                                                                                                                                                                                                                                                                                                                                                                                                                                                                                                                                                                                                                                                                                                                                                                                                                                                                                                                                                                                                                                                                                                                                                                                                                                                                                                                                                                                                                                                                                                                                      | exposure                                          | exposure                                                                                    |                     | guaranteed<br>amount                                     |                     | guaranteed<br>amount                                     |                                                      | guaranteed<br>amount                                             | exposure                                          | Stage 2<br>exposure                               | Stage 3<br>exposure                               | exposure                                |                     | guaranteed<br>amount                                     |                     | guaranteed<br>amount                                     |                              | guaranteed<br>amount                                              | exposure                                          | Stage 2<br>exposure                               | Stage 3       Stage 3         exposure       exposure         Image: Stage 3       exposure |
| 175<br>176<br>177<br>178<br>179 SPAIN<br>180<br>181<br>182<br>183                           | Corporates<br>of which: SME<br>Retail<br>of which: SME<br>Secured by mortgages on immovable property<br>of which: non-SME<br>Items associated with particularly high risk<br>Covered bonds                                                                                                                                                                | 0                   | 0 0 0                                                    | 0                   | 0                                                        | 0                              | 0                                                                 | 0                                                 | 0                                                                                                                                                                                                                                                                                                                                                                                                                                                                                                                                                                                                                                                                                                                                                                                                                                                                                                                                                                                                                                                                                                                                                                                                                                                                                                                                                                                                                                                                                                                                                                                                                                                                                                                                                                                                                                                                                                                                                                                                                                                                                                                             | 0 -                                               | 4.14%                                                                                       | 0                   | 0                                                        | 0                   | 0                                                        | 0                                                    | 0                                                                | 0                                                 | 0                                                 | 0                                                 | 3.40%<br>-<br>-                         | 0                   | 0                                                        | 0                   | 0                                                        | 0                            | 0                                                                 | 0                                                 | 0                                                 | 0 3.11%                                                                                                                                                                                                                                                                                                                                                                                                                                                                                                                                                                                                                                                                                                                                                                                                                                                                                                                                                                                                                                                                           |
| 184<br>185<br>186<br>187<br>188<br>189                                                      | Claims on institutions and corporates with a ST credit assessment<br>Collective investments undertakings (CIU)<br>Equity<br>Securitisation<br>Other exposures<br>Standardised Total                                                                                                                                                                       | 0                   | 0 0                                                      | 0                   | 0                                                        | 0                              | 0                                                                 | 0                                                 | 0                                                                                                                                                                                                                                                                                                                                                                                                                                                                                                                                                                                                                                                                                                                                                                                                                                                                                                                                                                                                                                                                                                                                                                                                                                                                                                                                                                                                                                                                                                                                                                                                                                                                                                                                                                                                                                                                                                                                                                                                                                                                                                                             | 0                                                 | 36.11%                                                                                      | 0                   | 0                                                        | 0                   | 0                                                        | 0                                                    | 0                                                                | 0                                                 | 0                                                 | 0                                                 | 36.26%                                  | 0                   | 0                                                        | 0                   | 0                                                        | 0                            | 0                                                                 | 0                                                 | 0                                                 | 0 34.949                                                                                                                                                                                                                                                                                                                                                                                                                                                                                                                                                                                                                                                                                                                                                                                                                                                                                                                                                                                                                                                                          |
| Row                                                                                         |                                                                                                                                                                                                                                                                                                                                                           | Stage 1             | Stage 1<br>exposure, of<br>which                         | Stage 2             | Stage 2<br>exposure, of<br>which                         | 31/12/2<br>Stage 3             | /2021<br>Stage 3<br>exposure, of<br>which                         | Stock of<br>provisions for                        | provisions for pr                                                                                                                                                                                                                                                                                                                                                                                                                                                                                                                                                                                                                                                                                                                                                                                                                                                                                                                                                                                                                                                                                                                                                                                                                                                                                                                                                                                                                                                                                                                                                                                                                                                                                                                                                                                                                                                                                                                                                                                                                                                                                                             | Stock of<br>provisions for                        | Coverage Ratio -<br>Stage 3                                                                 | Stage 1             | Stage 1<br>exposure, of<br>which                         | Stage 2             | F<br>Stage 2<br>exposure, of<br>which                    | Public guarantees -<br>31/12/<br>Stage 3             |                                                                  | Stock of provisions for                           | Stock of<br>provisions for                        | Stock of<br>provisions for                        | Coverage Ratio -<br>Stage 3             | Stage 1             | Stage 1<br>exposure, of<br>which                         | Stage 2             | Stage 2<br>exposure, of<br>which                         | 31/12<br>Stage 3             | /2023<br>Stage 3<br>exposure, of<br>which                         | Stock of<br>provisions for                        | provisions for                                    | Stock of<br>provisions for<br>Stage 3                                                                                                                                                                                                                                                                                                                                                                                                                                                                                                                                                                                                                                                                                                                                                                                                                                                                                                                                                                                                                                             |
| 190<br>191<br>192<br>193<br>194<br>195                                                      | (mln EUR, %<br>Central banks<br>Central governments<br>Regional governments or local authorities<br>Public sector entities<br>Multilateral Development Banks<br>International Organisations                                                                                                                                                               | exposure<br>6)      | guaranteed<br>amount                                     | exposure            | guaranteed<br>amount                                     | exposure                       | guaranteed<br>amount                                              | Stage 1<br>exposure                               |                                                                                                                                                                                                                                                                                                                                                                                                                                                                                                                                                                                                                                                                                                                                                                                                                                                                                                                                                                                                                                                                                                                                                                                                                                                                                                                                                                                                                                                                                                                                                                                                                                                                                                                                                                                                                                                                                                                                                                                                                                                                                                                               | Stage 3<br>exposure                               | exposure                                                                                    | exposure            | guaranteed<br>amount                                     | exposure            | guaranteed<br>amount                                     | exposure                                             | guaranteed<br>amount                                             | Stage 1<br>exposure                               | Stage 2<br>exposure                               | Stage 3<br>exposure                               | Stage 3<br>exposure                     | exposure            | guaranteed<br>amount                                     | exposure            | guaranteed<br>amount                                     | exposure                     | guaranteed<br>amount                                              | Stage 1<br>exposure                               | Stage 2<br>exposure                               | Stage 3     Stage 5       exposure     exposure                                                                                                                                                                                                                                                                                                                                                                                                                                                                                                                                                                                                                                                                                                                                                                                                                                                                                                                                                                                                                                   |
| 196<br>197<br>198<br>199<br>200 POLAND<br>201<br>202<br>203<br>204                          | Institutions<br>Corporates<br>of which: SME<br>Retail<br>of which: SME<br>Secured by mortgages on immovable property<br>of which: non-SME<br>Items associated with particularly high risk<br>Covered bonds                                                                                                                                                | 99                  | 9 76<br>0 0<br>0 0<br>0 0                                | 153<br>0<br>0       | 117<br>0<br>0                                            | 15<br>0<br>0                   | 0                                                                 | 0                                                 | 65<br>0<br>0                                                                                                                                                                                                                                                                                                                                                                                                                                                                                                                                                                                                                                                                                                                                                                                                                                                                                                                                                                                                                                                                                                                                                                                                                                                                                                                                                                                                                                                                                                                                                                                                                                                                                                                                                                                                                                                                                                                                                                                                                                                                                                                  | 0 -                                               | 3.24%                                                                                       | 80<br>0<br>0        | 61<br>0<br>0                                             | 154<br>0<br>0       | 117<br>0<br>0                                            | 33<br>0<br>0                                         | 0                                                                | 0                                                 | 70<br>70<br>0<br>1<br>0<br>1<br>0<br>1<br>0       | 0<br>0                                            | 2.85%<br>-<br>-                         | 82<br>0<br>0        | 62<br>0<br>0                                             | 140<br>0<br>0       | 107<br>0<br>0                                            | 46<br>0<br>0                 | 0                                                                 | 0                                                 | 58<br>0<br>0                                      | 1 2.68%<br>                                                                                                                                                                                                                                                                                                                                                                                                                                                                                                                                                                                                                                                                                                                                                                                                                                                                                                                                                                                                                                                                       |
| 205<br>206<br>207<br>208<br>209<br>210                                                      | Claims on institutions and corporates with a ST credit assessment<br>Collective investments undertakings (CIU)<br>Equity<br>Securitisation<br>Other exposures<br>Standardised Total                                                                                                                                                                       | 99                  | 9 76                                                     | 153                 | 117                                                      | 15                             | 0                                                                 | 1                                                 | 5                                                                                                                                                                                                                                                                                                                                                                                                                                                                                                                                                                                                                                                                                                                                                                                                                                                                                                                                                                                                                                                                                                                                                                                                                                                                                                                                                                                                                                                                                                                                                                                                                                                                                                                                                                                                                                                                                                                                                                                                                                                                                                                             | 6                                                 | 41.92%                                                                                      | 80                  | 61                                                       | 154                 | 117                                                      | 33                                                   | 0                                                                | 1                                                 | 4                                                 | 15                                                | 43.69%                                  | 82                  | 62                                                       | 140                 | 107                                                      | 46                           | 0                                                                 | 1                                                 | 3                                                 | 20 43.069                                                                                                                                                                                                                                                                                                                                                                                                                                                                                                                                                                                                                                                                                                                                                                                                                                                                                                                                                                                                                                                                         |
| Row                                                                                         |                                                                                                                                                                                                                                                                                                                                                           | Stage 1             | Stage 1<br>exposure, of<br>which                         | Stage 2             | Stage 2<br>exposure, of                                  | 31/12/2<br>Stage 3             | Stage 3<br>exposure, of                                           | Stock of                                          | Stock of                                                                                                                                                                                                                                                                                                                                                                                                                                                                                                                                                                                                                                                                                                                                                                                                                                                                                                                                                                                                                                                                                                                                                                                                                                                                                                                                                                                                                                                                                                                                                                                                                                                                                                                                                                                                                                                                                                                                                                                                                                                                                                                      | Stock of                                          | Coverage Ratio -                                                                            | Stage 1             | Stage 1<br>exposure, of<br>which                         | Stage 2             | Stage 2<br>exposure, of                                  | Public guarantees -<br>31/12/<br>Stage 3             | /2022<br>Stage 3<br>exposure, of                                 | Stock of<br>provisions for                        | Stock of                                          | Stock of provisions for                           | Coverage Ratio -                        | Stage 1             | Stage 1<br>exposure, of<br>which                         | Stage 2             | Stage 2<br>exposure, of<br>which                         | 31/12<br>Stage 3             | Stage 3<br>exposure, of                                           | Stock of provisions for                           | Stock of<br>provisions for                        | Stock of<br>provisions for Stage 3                                                                                                                                                                                                                                                                                                                                                                                                                                                                                                                                                                                                                                                                                                                                                                                                                                                                                                                                                                                                                                                |
| Num 211 212 213 214 215 216                                                                 | (mln EUR, %<br>Central banks<br>Central governments<br>Regional governments or local authorities<br>Public sector entities<br>Multilateral Development Banks<br>International Organisations                                                                                                                                                               | exposure            | which<br>guaranteed<br>amount                            | exposure            | which<br>guaranteed<br>amount                            | exposure                       | which<br>guaranteed<br>amount                                     | Stage 1<br>exposure                               |                                                                                                                                                                                                                                                                                                                                                                                                                                                                                                                                                                                                                                                                                                                                                                                                                                                                                                                                                                                                                                                                                                                                                                                                                                                                                                                                                                                                                                                                                                                                                                                                                                                                                                                                                                                                                                                                                                                                                                                                                                                                                                                               | Stage 3<br>exposure                               | Stage 3<br>exposure                                                                         | exposure            | which<br>guaranteed<br>amount                            | exposure            | which<br>guaranteed<br>amount                            | exposure                                             | which<br>guaranteed<br>amount                                    | Stage 1<br>exposure                               | Stage 2<br>exposure                               | Stage 3<br>exposure                               | Stage 3<br>exposure                     | Stage 1<br>exposure | which<br>guaranteed<br>amount                            | exposure            | which<br>guaranteed<br>amount                            | exposure                     | which<br>guaranteed<br>amount                                     | Stage 1<br>exposure                               | Stage 2<br>exposure                               | Stage 3<br>exposure Stage 3 exposure                                                                                                                                                                                                                                                                                                                                                                                                                                                                                                                                                                                                                                                                                                                                                                                                                                                                                                                                                                                                                                              |
| 217<br>218<br>219<br>220<br>221<br>222<br>223<br>224<br>NETHERLANDS                         | Institutions         Corporates         of which: SME         Retail         of which: SME         Secured by mortgages on immovable property         of which: non-SME         Items associated with particularly high risk                                                                                                                              | 0                   |                                                          | 1<br>0<br>0         | 0                                                        | 0                              | 0                                                                 | 0                                                 | 1<br>0<br>0                                                                                                                                                                                                                                                                                                                                                                                                                                                                                                                                                                                                                                                                                                                                                                                                                                                                                                                                                                                                                                                                                                                                                                                                                                                                                                                                                                                                                                                                                                                                                                                                                                                                                                                                                                                                                                                                                                                                                                                                                                                                                                                   | 0 -                                               |                                                                                             | 0                   | 0                                                        | 1<br>0<br>0         | 0                                                        | 0                                                    | 0                                                                | 0                                                 |                                                   | 0                                                 | 3.62%<br>-<br>-                         | 0                   | 0                                                        | 0                   |                                                          | 0                            | 0                                                                 | 0<br>0<br>0<br>0                                  | 1<br>0<br>0                                       | 0 3.41%<br>0 -<br>0 -                                                                                                                                                                                                                                                                                                                                                                                                                                                                                                                                                                                                                                                                                                                                                                                                                                                                                                                                                                                                                                                             |
| 225<br>226<br>227<br>228<br>229<br>230<br>231                                               | Covered bonds<br>Claims on institutions and corporates with a ST credit assessment<br>Collective investments undertakings (CIU)<br>Equity<br>Securitisation<br>Other exposures<br>Standardised Total                                                                                                                                                      | 0                   |                                                          | 1                   | 0                                                        | 0                              | 0                                                                 | 0                                                 | 0                                                                                                                                                                                                                                                                                                                                                                                                                                                                                                                                                                                                                                                                                                                                                                                                                                                                                                                                                                                                                                                                                                                                                                                                                                                                                                                                                                                                                                                                                                                                                                                                                                                                                                                                                                                                                                                                                                                                                                                                                                                                                                                             | 0                                                 | 86.60%                                                                                      | 0                   | 0                                                        | 1                   | 0                                                        | 0                                                    | 0                                                                | 0                                                 |                                                   | 0                                                 | 85.50%                                  | 0                   | 0                                                        | 1                   | 0                                                        | 0                            | 0                                                                 | 0                                                 | 0                                                 | 0 81.329                                                                                                                                                                                                                                                                                                                                                                                                                                                                                                                                                                                                                                                                                                                                                                                                                                                                                                                                                                                                                                                                          |

## **2021 EU-wide Stress Test: Securitisations**

|            |                 |                                                       | 1          | 2          | 3                 | 4          | 5          | 6                | 7          |
|------------|-----------------|-------------------------------------------------------|------------|------------|-------------------|------------|------------|------------------|------------|
|            | _               |                                                       | Actual     |            | Baseline Scenario |            |            | Adverse Scenario |            |
| Row<br>Num |                 | (mln EUR                                              | 31/12/2020 | 31/12/2021 | 31/12/2022        | 31/12/2023 | 31/12/2021 | 31/12/2022       | 31/12/2023 |
| 1          |                 | SEC-IRBA                                              | 60,841     |            |                   |            |            |                  |            |
| 2          |                 | SEC-SA                                                | 4,103      |            |                   |            |            |                  |            |
| 3          | Exposure values | SEC-ERBA                                              | 1,514      |            |                   |            |            |                  |            |
| 4          |                 | SEC-IAA                                               | 0          |            |                   |            |            |                  |            |
| 5          |                 | Total                                                 | 66,458     |            |                   |            |            |                  |            |
| 6          |                 | SEC-IRBA                                              | 12,545     | 13,822     | 15,129            | 15,799     | 19,840     | 25,764           | 29,974     |
| 7          |                 | SEC-SA                                                | 799        | 876        | 908               | 945        | 984        | 1,328            | 1,582      |
| 8          | REA             | SEC-ERBA                                              | 1,377      | 1,574      | 1,546             | 1,614      | 1,933      | 2,409            | 2,700      |
| 9          | REA             | SEC-IAA                                               | 0          | 0          | 0                 | 0          | 0          | 0                | 0          |
| 10         |                 | Additional risk exposure amounts                      | 0          | 0          | 0                 | 0          | 0          | 0                | 0          |
| 11         |                 | Total                                                 | 14,720     | 16,271     | 17,584            | 18,358     | 22,757     | 29,502           | 34,257     |
| 12         | Impairments     | Total banking book others than assessed at fair value |            | 4          | 3                 | 4          | 35         | 15               | 14         |

### 2021 EU-wide Stress Test: Risk exposure amounts

|            |                                                                 | 1          | 2          | 3                | 4          | 5          | 6                | 7          |
|------------|-----------------------------------------------------------------|------------|------------|------------------|------------|------------|------------------|------------|
|            | _                                                               | Actual     |            | aseline scenario | D          | ļ          | Adverse scenario |            |
| Rowl<br>um | (mln EUR)                                                       | 31/12/2020 | 31/12/2021 | 31/12/2022       | 31/12/2023 | 31/12/2021 | 31/12/2022       | 31/12/2023 |
| 1          | Risk exposure amount for credit risk                            | 592,104    | 608,355    | 610,096          | 611,722    | 637,103    | 661,751          | 675,611    |
| 2          | Risk exposure amount for securitisations and re-securitisations | 14,720     | 16,271     | 17,584           | 18,358     | 22,757     | 29,502           | 34,257     |
| 3          | Risk exposure amount other credit risk                          | 577,384    | 592,084    | 592,512          | 593,365    | 614,346    | 632,250          | 641,354    |
| 4          | Risk exposure amount for market risk                            | 28,020     | 28,020     | 28,020           | 28,020     | 46,162     | 46,162           | 46,162     |
| 5          | Risk exposure amount for operational risk                       | 70,626     | 70,626     | 70,626           | 70,626     | 70,626     | 70,626           | 70,626     |
| 6          | Other risk exposure amounts                                     | 5,165      | 5,706      | 5,033            | 4,319      | 11,443     | 11,753           | 11,999     |
| 7          | Total risk exposure amount                                      | 695,916    | 712,707    | 713,775          | 714,688    | 765,334    | 790,293          | 804,398    |
| 8          | Total Risk exposure amount (transitional)                       | 695,523    | 712,426    | 713,635          | 714,688    | 764,005    | 789,586          | 804,191    |
| 9          | Total Risk exposure amount (fully loaded)                       | 695,916    | 712,707    | 713,775          | 714,688    | 765,334    | 790,293          | 804,398    |

# 2021 EU-wide Stress Test: Capital

|           |           |                |                                                                                                                                                                                                                                                                                                                   | 1<br>IFRS 9 first<br>implementation | 2<br>Actual   | 3<br><b>B</b> a | 4<br>aseline Scenario | 5             | 6         | 7<br>Adverse Scenario | 8      |
|-----------|-----------|----------------|-------------------------------------------------------------------------------------------------------------------------------------------------------------------------------------------------------------------------------------------------------------------------------------------------------------------|-------------------------------------|---------------|-----------------|-----------------------|---------------|-----------|-----------------------|--------|
| RowN      |           |                |                                                                                                                                                                                                                                                                                                                   | 01/01/2018                          | 31/12/2020    | 2021            | 2022                  | 2023          | 2021      | 2022                  | 2023   |
| <b>um</b> |           | Α              | (min EUR,%)                                                                                                                                                                                                                                                                                                       |                                     | 113,830       | 115,805         | 117,034               |               |           | 93,350                | 91,993 |
| 2         |           | A.1            | COMMON EQUITY TIER 1 CAPITAL (net of deductions and after applying transitional adjustments)                                                                                                                                                                                                                      |                                     | 88,767        | 90,187          | 91,336                |               | · · · · · | 68,677                | 66,598 |
| 3         |           | A.1.1          | Capital instruments eligible as CET1 Capital (including share premium and net own capital instruments)                                                                                                                                                                                                            |                                     | 27,092        | 27,092          | 27,092                |               | · · · ·   | 27,092                | 27,092 |
| 4         |           | A.1.1.1        | Of which: CET1 instruments subscribed by Government                                                                                                                                                                                                                                                               |                                     | 0             | 0               | 0                     | 0             | 0         | 0                     | ,<br>( |
| 5         |           | A.1.2          | Retained earnings                                                                                                                                                                                                                                                                                                 |                                     | 74,868        | 76,643          | 78,907                | 80,820        | 63,550    | 62,995                | 63,142 |
| 6         |           | A.1.3          | Accumulated other comprehensive income                                                                                                                                                                                                                                                                            |                                     | -502          | -735            | -977                  | -1,174        |           | -4,014                | -3,985 |
| 7         |           | A.1.3.1        | Arising from full revaluation, cash flow hedge and liquidity reserves                                                                                                                                                                                                                                             |                                     | -2,889        | -2,889          | -2,889                | -2,889        |           | -4,829                | -4,829 |
| 8         |           | A.1.3.2        | OCI Impact of defined benefit pension plans [gain or (-) loss]                                                                                                                                                                                                                                                    |                                     | 154           | 154             | 154                   | 154           | -47       | -47                   | -47    |
| 9         |           | A.1.3.3        | Other OCI contributions                                                                                                                                                                                                                                                                                           |                                     | 2,233         | 2,000           | 1,758                 | 1,561         | 906       | 862                   | 891    |
| 10        |           | A.1.4          | Other Reserves                                                                                                                                                                                                                                                                                                    |                                     | 250           | 250             | 250                   | 250           | 250       | 250                   | 250    |
| 11        |           | A.1.5          | Funds for general banking risk                                                                                                                                                                                                                                                                                    |                                     | 0             | 0               | 0                     | 0             | 0         | 0                     | (      |
| 12        |           | A.1.6          | Minority interest given recognition in CET1 capital                                                                                                                                                                                                                                                               |                                     | 1,684         | 1,684           | 1,684                 | 1,684         | 1,684     | 1,684                 | 1,68   |
| 13        |           | A.1.7          | Adjustments to CET1 due to prudential filters                                                                                                                                                                                                                                                                     |                                     | -2,589        | -2,589          | -2,589                | -2,589        | -3,913    | -3,913                | -3,91  |
| 14        |           | A.1.7.1        | (-) Value adjustments due to the requirements for prudent valuation (AVA)                                                                                                                                                                                                                                         |                                     | -1,399        | -1,399          | -1,399                | -1,399        | -2,505    | -2,505                | -2,50  |
| 15        |           | A.1.7.2        | Cash flow hedge reserve                                                                                                                                                                                                                                                                                           |                                     | -1,440        | -1,440          | -1,440                | -1,440        | -1,658    | -1,658                | -1,65  |
| 16        |           | A.1.7.3        | Other adjustments                                                                                                                                                                                                                                                                                                 |                                     | 250           | 250             | 250                   | 250           | 250       | 250                   | 25     |
| 17        |           | A.1.8          | (-) Intangible assets (including Goodwill)                                                                                                                                                                                                                                                                        |                                     | -10,039       | -9,104          | -9,071                | -8,936        | -9,104    | -9,071                | -8,93  |
| 18        |           | A.1.9          | (-) DTAs that rely on future profitability and do not arise from temporary differences net of associated DTLs                                                                                                                                                                                                     |                                     | -385          | -472            | -606                  | -605          | -4,287    | -4,959                | -5,31  |
| 19        |           | A.1.10         | (-) IRB shortfall of credit risk adjustments to expected losses                                                                                                                                                                                                                                                   |                                     | -333          | -664            | -829                  | -715          | -333      | -333                  | -33    |
| 20        |           | A.1.11         | (-) Deduction due to the application of Regulation (EU) No 2019/630 amending Regulation (EU) No 575/2013 as                                                                                                                                                                                                       |                                     | 0             | -26             | -423                  | -1,463        | _3        | -211                  | -1,27  |
| 20        |           |                | regards minimum loss coverage for non-performing exposures ("NPL calendar")                                                                                                                                                                                                                                       |                                     | 0             |                 |                       |               |           |                       |        |
| 21        |           | A.1.12         | (-) Defined benefit pension fund assets                                                                                                                                                                                                                                                                           |                                     | -206          | -206            | -206                  | -206          | -301      | -301                  | -30    |
| 22        |           | A.1.13         | (-) Reciprocal cross holdings in CET1 Capital                                                                                                                                                                                                                                                                     |                                     | 0             | 0               | 0                     | 0             | 0         | 0                     |        |
| 23        |           | A.1.14         | (-) Excess deduction from AT1 items over AT1 Capital                                                                                                                                                                                                                                                              |                                     | 0             | 0               | 0                     | 0             | 0         | 0                     |        |
| 24        |           | A.1.15         | (-) Deductions related to assets which can alternatively be subject to a 1.250% risk weight                                                                                                                                                                                                                       |                                     | -186          | -186            | -186                  | -186          | -186      | -186                  | -18    |
| 25        |           |                |                                                                                                                                                                                                                                                                                                                   |                                     | 105           | 105             | 105                   | 105           | 105       | 105                   | 10     |
| 25        |           | A.1.15.1       | Of which: from securitisation positions (-)                                                                                                                                                                                                                                                                       |                                     | -186          | -186            | -186                  | -186          | -186      | -186                  | -18    |
| 26        |           | A.1.16         | (-) Holdings of CET1 capital instruments of financial sector entities where the institution does not have a significant investment                                                                                                                                                                                |                                     | 0             | 0               | 0                     | 0             | 0         | 0                     |        |
| 27        |           | A.1.17         | (-) Deductible DTAs that rely on future profitability and arise from temporary differences                                                                                                                                                                                                                        |                                     | 0             | 0               | 0                     | 0             | 0         | 0                     |        |
| 28        |           | A.1.18         | (-) CET1 instruments of financial sector entities where the institution has a significant investment                                                                                                                                                                                                              |                                     | 0             | 0               | 0                     | 0             | 0         | 0                     |        |
| 29        |           | A.1.19         | (-) Amount exceeding the 17.65% threshold                                                                                                                                                                                                                                                                         |                                     | 0             | 0               | 0                     | 0             | 0         | 0                     |        |
| 30        | OWN FUNDS | A.1.20         | (-) Additional deductions of CET1 Capital due to Article 3 CRR                                                                                                                                                                                                                                                    |                                     | -1,922        | -1,922          | -1,922                | -1,922        | -1,922    | -1,922                | -1,922 |
| 31        |           | A.1.21         | CET1 capital elements or deductions - other                                                                                                                                                                                                                                                                       |                                     | 0             | 0               | 0                     | 0             | 0         | 0                     |        |
| 32        |           | A.1.22         | Amount subject to IFRS 9 transitional arrangements                                                                                                                                                                                                                                                                |                                     | -1,287        | -843            | -843                  | -843          | -3,232    | -2,567                | -1,96  |
| 33        |           | A.1.22.1       | Increase in IFRS 9 ECL provisions net of EL as of 01/01/2018 compared to related IAS 39 figures as at 31/12/17 ("static part")                                                                                                                                                                                    | 1,870                               | 1,870         | 1,870           | 1,870                 | 1,870         | 1,870     | 1,870                 | 1,87   |
| 34        |           | A.1.22.2       | Increase in non-credit-impaired IFRS 9 ECL provisions net of EL compared to related IFRS 9 figures as at between 01/01/2018 and 31/12/2019 ("old dynamic part")                                                                                                                                                   |                                     | 0             | 0               | 0                     | 0             | 0         | 0                     |        |
| 35        |           | A.1.22.3       | Increase of CET1 capital due to the tax deductibility of the amounts above ("static part + old dynamic part")                                                                                                                                                                                                     |                                     | 1,027         | 1,027           | 1,027                 | 1,027         | 1,027     | 1,027                 | 1,02   |
| 36        |           | A.1.22.4       | Increase in non-credit-impaired IFRS 9 ECL provisions net of EL compared to related IFRS 9 figures as at 01/01/2020 ("new dynamic part")                                                                                                                                                                          |                                     | 682           | 0               | 0                     | 0             | 3,413     | 2,462                 | 1,59   |
| 37        |           | A.1.22.4.1     | Increase of CET1 capital due to the tax deductibility of the amounts above ("new dynamic part")                                                                                                                                                                                                                   |                                     | 238           | 0               | 0                     | 0             | 1,024     | 739                   | 479    |
| 38        |           | A.1.23         | Transitional adjustments                                                                                                                                                                                                                                                                                          |                                     | 1,034         | 422             | 211                   | 0             | 2,919     | 1,566                 | 580    |
| 39        |           | A.1.23.1       | Transitional adjustments due to grandfathered CET1 Capital instruments (+/-)                                                                                                                                                                                                                                      |                                     | 0             | 0               | 0                     | 0             | 0         | 0                     |        |
| 40        |           | A.1.23.2       | Transitional adjustments due to additional minority interests (+/-)                                                                                                                                                                                                                                               |                                     | 0             | 0               | 0                     | 0             | 0         | 0                     |        |
| 41        |           | A.1.23.3       | Adjustments due to IFRS 9 transitional arrangements                                                                                                                                                                                                                                                               |                                     | 1,034         | 422             | 211                   | 0             | 2,919     | 1,566                 | 58     |
| 42        |           | A.1.23.3.1     | From the increased IFRS 9 ECL provisions net of EL                                                                                                                                                                                                                                                                |                                     | 1,034         | 422             | 211                   | 0             | 2,811     | 1,504                 | 55     |
| 43        |           | A.1.23.3.2     | From the amount of DTAs that is deducted from CET1 capital                                                                                                                                                                                                                                                        |                                     | 0             | 0               | 0                     | 0             | 109       | 62                    | 2      |
| 44        |           | A.1.23.4       | Other transitional adjustments to CET1 Capital                                                                                                                                                                                                                                                                    |                                     | 0             | 0               | 0                     | 0             | 0         | 0                     |        |
| 45        |           | A.1.23.4.1     | Of which: due to DTAs that rely on future profitability and do not arise from temporary differences<br>Of which: due to DTAs that rely on future profitability and arise from temporary differences and CET1                                                                                                      |                                     | 0             | 0               | 0                     | 0             | 0         | 0                     |        |
| 46        |           | A.1.23.4.2     | Of which: due to DTAS that rely on future profitability and arise from temporary differences and CETT<br>instruments of financial sector entities where the institution has a significant investment<br>Of which: due to unrealised gains and losses measured at fair value through other comprehensive income in |                                     | 0             | 0               | 0                     | 0             | 0         | 0                     |        |
| 47        |           | A.1.23.4.3     | view of COVID-19 pandemic                                                                                                                                                                                                                                                                                         |                                     | 0             | 0               | 0                     | 0             | 0         | 0                     |        |
| 48        |           | A.2            | ADDITIONAL TIER 1 CAPITAL (net of deductions and after transitional adjustments)                                                                                                                                                                                                                                  |                                     | 10,040        | 10,040          | 10,040                | 10,040        | · · · ·   | 10,040                | 10,04  |
| 49        |           | A.2.1          | Additional Tier 1 Capital instruments                                                                                                                                                                                                                                                                             |                                     | 8,797         | 8,797           | 8,797                 | 8,797         | 8,797     | 8,797                 | 8,79   |
| 50        |           | A.2.2          | (-) Excess deduction from T2 items over T2 capital<br>Other Additional Tier 1 Capital components and deductions                                                                                                                                                                                                   |                                     | 0<br>-450     | -450            | 0                     | 0             | 0<br>-450 | 0                     |        |
| 51<br>52  |           | A.2.3<br>A.2.4 | Other Additional Tier 1 Capital components and deductions<br>Additional Tier 1 transitional adjustments                                                                                                                                                                                                           |                                     | -450<br>1,692 | -450            | -450<br>1,692         | -450<br>1,692 |           | -450<br>1,692         | -45    |
| 53        |           | A.2.4.1        | Of which: adjustments due to IFRS 9 transitional arrangements                                                                                                                                                                                                                                                     |                                     | _,            |                 | -,052                 |               |           | -,052                 | -,0-   |
| 54        |           | A.3            | TIER 1 CAPITAL (net of deductions and after transitional adjustments)                                                                                                                                                                                                                                             |                                     | 98,806        | 100,227         | 101,375               | 102,089       | 81,517    | 78,717                | 76,63  |
| 55        |           | A.4            | TIER 2 CAPITAL (net of deductions and after transitional adjustments)                                                                                                                                                                                                                                             |                                     | 15,024        | 15,579          | 15,659                | 15,739        |           | 14,633                | 15,35  |
| 56        |           | A.4.1          | Tier 2 Capital instruments                                                                                                                                                                                                                                                                                        |                                     | 18,535        | 18,535          | 18,535                | -             | · · · ·   | 18,535                | 18,5   |
|           |           |                |                                                                                                                                                                                                                                                                                                                   |                                     | 20,000        |                 | _0,000                | _0,000        |           | _0,000                | 10,0   |
| 57        |           | A.4.2          | Other Tier 2 Capital components and deductions                                                                                                                                                                                                                                                                    |                                     | -2,974        | -2,974          | -2,974                | -2,974        | -2,974    | -2,974                | -2,97  |
|           |           |                |                                                                                                                                                                                                                                                                                                                   |                                     |               |                 |                       |               |           |                       |        |
| 58        |           | A.4.3          | Tier 2 transitional adjustments                                                                                                                                                                                                                                                                                   |                                     | -537          | 18              | 98                    | 178           | -2,038    | -928                  | -20    |
| 59        |           | A.4.3.1        | Of which: adjustments due to IFRS 9 transitional arrangements                                                                                                                                                                                                                                                     |                                     | -715          | -160            | -80                   | 0             | -2,216    | -1,106                | -38    |
|           |           | A.5            | Grandfathered Additional Tier 1 Capital instruments eligible as Tier 2                                                                                                                                                                                                                                            |                                     | 0             | 0               | 0                     | 0             | 0         | 0                     |        |

# 2021 EU-wide Stress Test: Capital

|            |                                                     |       |                                                                                                                                                                                            | 1                              | 2          | 3         | 4                | 5         | 6         | 7               | 8         |
|------------|-----------------------------------------------------|-------|--------------------------------------------------------------------------------------------------------------------------------------------------------------------------------------------|--------------------------------|------------|-----------|------------------|-----------|-----------|-----------------|-----------|
|            | I                                                   |       |                                                                                                                                                                                            | IFRS 9 first<br>implementation | Actual     | Ba        | iseline Scenario |           | A         | dverse Scenario |           |
| RowN<br>um |                                                     |       | (mln EUR,%)                                                                                                                                                                                | 01/01/2018                     | 31/12/2020 | 2021      | 2022             | 2023      | 2021      | 2022            | 2023      |
| 61         |                                                     | В     | TOTAL RISK EXPOSURE AMOUNT                                                                                                                                                                 |                                | 695,916    | 712,707   | 713,775          | 714,688   | 765,334   | 790,293         | 804,398   |
| 62         | TOTAL RISK EXPOSURE<br>AMOUNT                       | B.1   | Of which: Transitional adjustments included                                                                                                                                                |                                | 0          | 0         | 0                | 0         | 0         | 0               | 0         |
| 63         |                                                     | B.2   | Adjustments due to IFRS 9 transitional arrangements                                                                                                                                        |                                | -393       | -281      | -140             | 0         | -1,328    | -706            | -207      |
| 64         |                                                     | C.1   | Common Equity Tier 1 Capital ratio                                                                                                                                                         |                                | 12.76%     | 12.66%    | 12.80%           | 12.88%    | 9.36%     | 8.70%           | 8.28%     |
| 65         | CAPITAL RATIOS (%)<br>Transitional period           | C.2   | Tier 1 Capital ratio                                                                                                                                                                       |                                | 14.21%     | 14.07%    | 14.21%           | 14.28%    | 10.67%    | 9.97%           | 9.53%     |
| 66         |                                                     | C.3   | Total Capital ratio                                                                                                                                                                        |                                | 16.37%     | 16.26%    | 16.40%           | 16.49%    | 12.44%    | 11.82%          | 11.44%    |
| 67         |                                                     | D.1   | COMMON EQUITY TIER 1 CAPITAL (fully loaded)                                                                                                                                                |                                | 87,732     | 89,765    | 91,125           | 92,050    | 68,558    | 67,112          | 66,011    |
| 68         | Fully loaded<br>CAPITAL                             | D.2   | TIER 1 CAPITAL (fully loaded)                                                                                                                                                              |                                | 96,080     | 98,113    | 99,473           | 100,397   | 76,905    | 75,459          | 74,358    |
| 69         |                                                     | D.3   | TOTAL CAPITAL (fully loaded)                                                                                                                                                               |                                | 111,641    | 113,674   | 115,033          | 115,958   | 92,466    | 91,020          | 89,919    |
| 70         |                                                     | E.1   | Common Equity Tier 1 Capital ratio                                                                                                                                                         |                                | 12.61%     | 12.59%    | 12.77%           | 12.88%    | 8.96%     | 8.49%           | 8.21%     |
| 71         | CAPITAL RATIOS (%)<br>Fully loaded                  | E.2   | Tier 1 Capital ratio                                                                                                                                                                       |                                | 13.81%     | 13.77%    | 13.94%           | 14.05%    | 10.05%    | 9.55%           | 9.24%     |
| 72         |                                                     | E.3   | Total Capital ratio                                                                                                                                                                        |                                | 16.04%     | 15.95%    | 16.12%           | 16.23%    | 12.08%    | 11.52%          | 11.18%    |
| 73         |                                                     | F     | Total amount of instruments with mandatory conversion into ordinary shares upon a fixed date in the 2021 - 2023 period (cumulative conversions) (1)                                        |                                | 0          | 0         | 0                | 0         | 0         | 0               | 0         |
| 74         |                                                     | G     | Total Additional Tier 1 and Tier 2 instruments eligible as regulatory capital under the CRR provisions that convert into Common Equity Tier 1 or are written down upon a trigger event (2) |                                | 0          | 8,797     | 8,797            | 8,797     | 8,797     | 8,797           | 8,797     |
| 75         |                                                     | G.1   | Of which: eligible instruments whose trigger is above CET1 capital ratio in the adverse scenario (2)                                                                                       |                                | 0          | 0         | 0                | 0         | 0         | 0               | 0         |
| 76         | Memorandum items                                    | H.1   | Total leverage ratio exposures (transitional)                                                                                                                                              |                                | 1,999,448  | 1,999,448 | 1,999,448        | 1,999,448 | 1,999,448 | 1,999,448       | 1,999,448 |
| 77         |                                                     | H.2   | Total leverage ratio exposures (fully loaded)                                                                                                                                              |                                | 1,998,414  | 1,998,414 | 1,998,414        | 1,998,414 | 1,998,414 | 1,998,414       | 1,998,414 |
| 78         |                                                     | H.3   | Leverage ratio (transitional)                                                                                                                                                              |                                | 4.94%      | 5.01%     | 5.07%            | 5.11%     | 4.08%     | 3.94%           | 3.83%     |
| 79         |                                                     | H.4   | Leverage ratio (fully loaded)                                                                                                                                                              |                                | 4.81%      | 4.91%     | 4.98%            | 5.02%     | 3.85%     | 3.78%           | 3.72%     |
| 80         |                                                     | P.1   | Capital conservation buffer                                                                                                                                                                |                                | 2.50%      | 2.50%     | 2.50%            | 2.50%     | 2.50%     | 2.50%           | 2.50%     |
| 81         |                                                     | P.2   | Countercyclical capital buffer                                                                                                                                                             |                                | 0.02%      | 0.03%     | 0.03%            | 0.03%     | 0.03%     | 0.03%           | 0.03%     |
| 82         |                                                     | P.3   | O-SII buffer                                                                                                                                                                               |                                | 1.50%      | 1.50%     | 1.50%            | 1.50%     | 1.50%     | 1.50%           | 1.50%     |
| 83         | Transitional combined<br>buffer<br>requirements (%) | P.4   | G-SII buffer                                                                                                                                                                               |                                | 1.50%      | 1.50%     | 1.50%            | 1.50%     | 1.50%     | 1.50%           | 1.50%     |
| 84         |                                                     | P.5   | Systemic risk buffer applied to all exposures according to article 133 (4) of CRD IV                                                                                                       |                                | 0.00%      | 0.00%     | 0.00%            | 0.00%     | 0.00%     | 0.00%           | 0.00%     |
| 85         |                                                     | P.5.1 | Systemic risk buffer applied to domestic exposures only according to article 133 (5) of CRD IV                                                                                             |                                | 0.00%      | 0.00%     | 0.00%            | 0.00%     | 0.00%     | 0.00%           | 0.00%     |
| 86         |                                                     | P.6   | Combined buffer                                                                                                                                                                            |                                | 4.02%      | 4.03%     | 4.03%            | 4.03%     | 4.03%     | 4.03%           | 4.03%     |
| 87         |                                                     | R.1   | Pillar 2 capital requirement                                                                                                                                                               |                                | 1.25%      | 1.25%     | 1.25%            | 1.25%     | 1.25%     | 1.25%           | 1.25%     |
| 88         |                                                     | R.1.1 | Of which: CET1                                                                                                                                                                             |                                | 0.70%      | 0.70%     | 0.70%            | 0.70%     | 0.70%     | 0.70%           | 0.70%     |
| 89         | Pillar 2 (%)                                        | R.2   | <b>Total SREP capital requirement</b><br>(applicable requirement to be met at all times - including adverse scenario - according to EBA/GL/2018/03)                                        |                                | 9.25%      | 9.25%     | 9.25%            | 9.25%     | 9.25%     | 9.25%           | 9.25%     |
| 90         |                                                     | R.2.1 | Of which: CET1                                                                                                                                                                             |                                | 5.20%      | 5.20%     | 5.20%            | 5.20%     | 5.20%     | 5.20%           | 5.20%     |
| 91         |                                                     | R.3   | <b>Overall capital requirement</b><br>(applicable requirement under the baseline scenario according to EBA/GL/2018/03)                                                                     |                                | 13.27%     | 13.28%    | 13.28%           | 13.28%    | 13.28%    | 13.28%          | 13.28%    |
| 92         |                                                     | R.3.1 | <b>Of which: CET1</b><br>(relevant input for maximum distributable amount calculation according to Art 141 CRD)                                                                            |                                | 9.22%      | 9.23%     | 9.23%            | 9.23%     | 9.23%     | 9.23%           | 9.23%     |

### 2021 EU-wide Stress Test: P&L

| RowN<br>um | (min EUR)                                                                                                                                                                                                                 |
|------------|---------------------------------------------------------------------------------------------------------------------------------------------------------------------------------------------------------------------------|
|            | Net interest income                                                                                                                                                                                                       |
| 2          | Interest income                                                                                                                                                                                                           |
| 3          | Interest expense                                                                                                                                                                                                          |
| 4          | Dividend income                                                                                                                                                                                                           |
| 5          | Net fee and commission income                                                                                                                                                                                             |
| 6          | Gains or losses on financial assets and liabilities held for trading and trading financial assets and trading financial liabilities                                                                                       |
|            | Gains or losses on non-trading financial assets mandatorily at fair value through profit or loss by instrument and Gains or losses on financial<br>assets and liabilities designated at fair value through profit or loss |
| 8          | Other operating income not listed above, net                                                                                                                                                                              |
| 9          | Total operating income, net                                                                                                                                                                                               |
| 10         | Impairment (-) or reversal of impairment (+) on financial assets not measured at fair value through profit or loss                                                                                                        |
| 11         | Other income and expenses not listed above, net                                                                                                                                                                           |
| 12         | Profit or (-) loss before tax from continuing operations                                                                                                                                                                  |
| 13         | Tax expenses or (-) income related to profit or loss from continuing operations                                                                                                                                           |
| 14         | Profit or (-) loss after tax from discontinued operations                                                                                                                                                                 |
| 15         | Profit or (-) loss for the year                                                                                                                                                                                           |
| 16         | Amount of dividends paid and minority interests after MDA-related adjustments                                                                                                                                             |
| 17         | Attributable to owners of the parent net of estimated dividends                                                                                                                                                           |
| 18         | Memo row: Impact of one-off adjustments                                                                                                                                                                                   |
| 19         | Total post-tax MDA-related adjustment                                                                                                                                                                                     |

| 1          | 2          | 3                 | 4          | 5          | 6                | 7          |
|------------|------------|-------------------|------------|------------|------------------|------------|
| Actual     |            | Baseline scenario |            |            | Adverse scenario |            |
| 31/12/2020 | 31/12/2021 | 31/12/2022        | 31/12/2023 | 31/12/2021 | 31/12/2022       | 31/12/2023 |
| 21,975     | 22,154     | 21,894            | 21,322     | 19,515     | 18,761           | 18,038     |
| 34,242     | 28,710     | 28,310            | 27,851     | 28,199     | 27,767           | 27,015     |
| -12,267    | -6,556     | -6,415            | -6,529     | -8,684     | -9,006           | -8,977     |
| 204        | 204        | 204               | 204        | 204        | 102              | 112        |
| 10,750     | 10,620     | 10,738            | 10,750     | 9,458      | 9,293            | 9,356      |
| 5,605      | 4,793      | 4,793             | 4,793      | -16,509    | 3,595            | 3,595      |
|            |            |                   |            | 9,992      |                  |            |
| 2,690      | 204        | 204               | 204        | 88         | 160              | 163        |
| 41,224     | 37,975     | 37,833            | 37,273     | 22,748     | 31,910           | 31,264     |
| -5,279     | -4,990     | -2,986            | -2,847     | -11,557    | -7,128           | -5,356     |
| -26,633    | -27,552    | -27,942           | -28,561    | -27,777    | -25,960          | -26,066    |
| 9,312      | 5,433      | 6,905             | 5,865      | -16,585    | -1,178           | -158       |
| -1,905     | -1,250     | -1,697            | -1,391     | 5,266      | 623              | 305        |
| 0          |            |                   |            |            |                  |            |
| 7,407      | 4,183      | 5,208             | 4,474      | -11,319    | -554             | 147        |
| 4,087      | 2,408      | 2,945             | 2,561      | 0          | 0                | 0          |
| 3,320      | 1,775      | 2,264             | 1,913      | -11,319    | -554             | 147        |
|            | 0          | 0                 | 0          | 0          | 0                | 0          |
|            | 0          | 0                 | 0          | 2,167      | 2,167            | 2,167      |

### **2021 EU-wide Stress Test**

### Major capital measures and realised losses

|            | (mln EUR)                                                   | 1                                 |
|------------|-------------------------------------------------------------|-----------------------------------|
| RowN<br>um | Issuance of CET 1 Instruments 01 January to 31 March 2021   | Impact on Common<br>Equity Tier 1 |
| 1          | Raising of capital instruments eligible as CET1 capital (+) | 0                                 |
| 2          | Repayment of CET1 capital, buybacks (-)                     | 0                                 |
| 3          | Conversion to CET1 of hybrid instruments (+)                | 0                                 |

| F | um | Net issuance of Additional Tier 1 and Tier 2 Instruments 01 January to 31 March 2021                                                                                            | Impact on Additional Tier<br>1 and Tier 2 |
|---|----|---------------------------------------------------------------------------------------------------------------------------------------------------------------------------------|-------------------------------------------|
|   | 4  | Net issuance of Additional Tier 1 and T2 Instruments with a trigger at or above bank's post stress test CET1 ratio in the adverse scenario during the stress test horizon (+/-) | 0                                         |
|   | 5  | Net issuance of Additional Tier 1 and T2 Instrument with a trigger below bank's post stress test CET1 ratio in<br>the adverse scenario during the stress test horizon (+/-)     | -1,305                                    |

| RowN<br>um | Realised losses 01 January to 31 March 2021             |   |
|------------|---------------------------------------------------------|---|
| 6          | Realised fines/litigation costs (net of provisions) (-) | 0 |
| 7          | Other material losses and provisions (-)                | 0 |