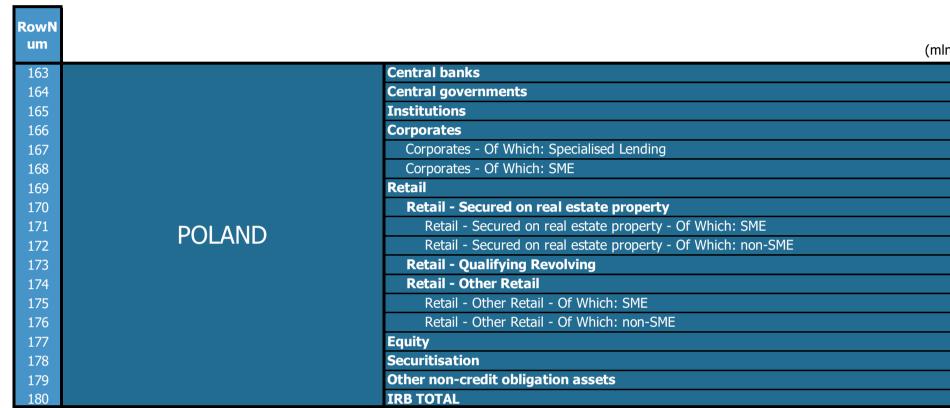

| 0 -                                  |
|    | 39,630                   | 3,955      | 424              | 17                                             | 69                                             | 146                                            | 34.32%                               | 38,835           | 4,571            | 604              | 15                                             | 72                                             | 188                                            | 31.19%                               | 38,359           | 4,884 76                          | 7 14                                             | 77 22                                                                                  | 27 29.58%                            |









|           | 16              | 17               | 18               | 19                                             | 20                                            | 21                                               | 22                                   | 23               | 24                   | 25                  | 26                                             | 27                                             | 28                                             | 29                                   | 30                  | 31                 | 32             | 33                                             | 34                                             | 35                                             | 36                                   |
|-----------|-----------------|------------